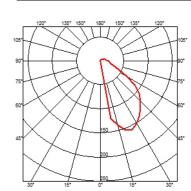

#### MY WAY 110X100

Beam angle 74°

Mounting Wall surface

Lamps description Mid-Power Led: 5W - 421 lm ≠ FIXT 188 lm - 2700K/CRI 80 -

100-240V

**Environment** Indoor, Outdoor

**Notes** We recommend using a connection system with a degree of