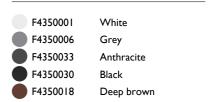

F4350001 White
F4350006 Grey
F4350033 Anthracite
F4350030 Black
F4350018 Deep brown

**DIMENSIONS** 

| F4350001 | White      |
|----------|------------|
| F4350006 | Grey       |
| F4350033 | Anthracite |
| F4350030 | Black      |
| F4350018 | Deep brown |