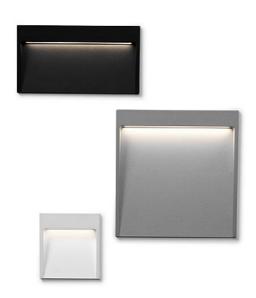

#### My Way 110x100

designed by Piero Lissoni

Luminaire for outdoor use for built-in installation on the wall with LED light source. Integrated 110/240V power source. Supplied with a 120 mm section of outgoing neoprene cable and IP67 cable connection system.

## My Way 110x100

designed by Piero Lissoni

Luminaire for outdoor use for built-in installation on the wall with LED light source. Integrated 110/240V power source. Supplied with a 120 mm section of outgoing neoprene cable and IP67 cable connection system.