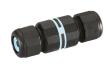

protect against oxidation. Frosted polycarbonate diffuser, UV-

stabilised, glued to the head of the product to ensure a

watertight seal.



Transformer type Electronic
Transformer availability Included
Transformer mounting Integral
Emergency Without
Voltage (V) 100/240

#### **PHYSICAL**

Aiming Fixed
Weight (kg) 0,52
Number of heads I



#### My Way 110x100

designed by Piero Lissoni

Luminaire for outdoor use for built-in installation on the wall with LED light source. Integrated 110/240V power source. Supplied with a 120 mm section of outgoing neoprene cable and IP67 cable connection system.

F4350001 White
F4350006 Grey
F4350033 Anthracite
F4350030 Black
F4350018 Deep brown

**DIMENSIONS** 



#### **CERTIFICATIONS**















# My Way 110x100 . Accessories

## **E**lectrical



F1205000

2 way terminal block 3 poles IP68

7-12 mm cables



## My Way 110x100

designed by Piero Lissoni

Luminaire for outdoor use for built-in installation on the wall with LED light source. Integrated 110/240V power source. Supplied with a 120 mm section of outgoing neoprene cable and IP67 cable connection system.

| F4350001 | White      |
|----------|------------|
| F4350006 | Grey       |
| F4350033 | Anthracite |
| F4350030 | Black      |
| F4350018 | Deep brown |

## **DIMENSIONS**



## **CERTIFICATIONS**











## My Way 110x100 . Accessories

#### Mounting



122 70 E

F4301000

**Remote Housing** 

## My Way 110x100. Lamps



#### **Mid-Power LED**

Lamp category:

LED

Socket:

Special base

Lamp type:

Power LED



## My Way 110x100

designed by Piero Lissoni

Lumina