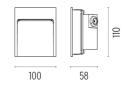

F4350001 White
F4350006 Grey
F4350033 Anthracite
F4350030 Black
F4350018 Deep brown

**DIMENSIONS** 

| F4350001 | White      |
|----------|------------|
| F4350006 | Grey       |
| F4350033 | Anthracite |
| F4350030 | Black      |
| F4350018 | Deep brown |

## **DIMENSIONS**