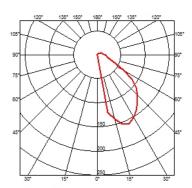

#### MY WAY 110X100

Beam angle 74°

Mounting Wall surface

Lamps description Mid-Power Led: 5W - 421 lm ≠ FIXT 188 lm - 2700K/CRI 80 -

100-240V

**Environment** Indoor, Outdoor

**Notes** We recommend using a connection system with a degree of