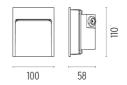

e. Supplied with a 120 mm section of outgoing neoprene cable and IP67 cable connection system.

| F4350001 | White      |
|----------|------------|
| F4350006 | Grey       |
| F4350033 | Anthracite |
| F4350030 | Black      |
| F4350018 | Deep brown |

## **DIMENSIONS**



## **CERTIFICATIONS**











## My Way 110x100 . Accessories

#### Mounting



122 70 E

F4301000

**Remote Housing** 

## My Way 110x100. Lamps



#### **Mid-Power LED**

Lamp category:

LED

Socket:

Special base

Lamp type:

Power LED



## My Way 110x100

designed by Piero Lissoni

Luminaire for outdoor use for built-in installation on the wall with LED light source. Integrated 110/240V power source. Supplied with a 120 mm section of outgoing neoprene cable and IP67 cable connection system.



## **DIMENSIONS**



## **CERTIFICATIONS**