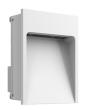

#### My Way 110x100

designed by Piero Lissoni

Luminaire for outdoor use for built-in installation on the wall with LED light source. Integrated 110/240V power source. Supplied with a 120 mm section of outgoing neoprene cable and IP67 cable connection system.

## My Way 110x100

designed by Piero Lissoni

Luminaire for outdoor use for built-in installation on the wall with LED light source. Integrated 110/240V power source. Supplied with a 120 mm section of outgoing neoprene cable and IP67 cable connection system.