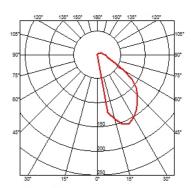

#### MY WAY 110X100

Beam angle 74°

Mounting Wall surface

Lamps description Mid-Power Led: 5W - 421 lm ≠ FIXT 188 lm - 2700K/CRI 80 -

100-240V

**Environment** Indoor, Outdoor

**Notes** We recommend using a connection system with a degree of