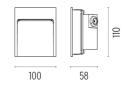

ashes, then rinsed with demineralized water, subjected to a chemical conversion treatment to protect against oxidation. Frosted polycarbonate diffuser, UV-

stabilised, glued to the head of the product to ensure a

watertight seal.



Transformer type Electronic
Transformer availability Included
Transformer mounting Integral
Emergency Without
Voltage (V) 100/240

#### **PHYSICAL**

Aiming Fixed
Weight (kg) 0,52
Number of heads I



#### My Way 110x100

designed by Piero Lissoni

Luminaire for outdoor use for built-in installation on the wall with LED light source. Integrated 110/240V power source. Supplied with a 120 mm section of outgoing neoprene cable and IP67 cable connection system.

F4350001 White
F4350006 Grey
F4350033 Anthracite
F4350030 Black
F4350018 Deep brown

**DIMENSIONS** 



#### **CERTIFICATIONS**















# My Way 110x100 . Accessories

## **E**lectrical



F1205000

2 way terminal block 3 poles IP68

7-12 mm cables



## My Way 110x100

designed by Piero Lissoni

Luminaire for outdoor use for built-in installation on the wall with LED light source. Integrated 110/240V power source. Supplied with a 120 mm section of outgoing neoprene cable and IP67 cable connection system.

| F4350001 | White      |
|----------|------------|
| F4350006 | Grey       |
| F4350033 | Anthracite |
| F4350030 | Black      |
| F4350018 | Deep brown |

## **DIMENSIONS**



## **CERTIFICATIONS**











## My Way 110x100 . Accessories

#### Mounting



122 70 E

F4301000

**Remote Housing** 

## My Way 110x100. Lamps



#### **Mid-Power LED**

Lamp category:

LED

Socket: