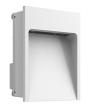

#### My Way 110x100

designed by Piero Lissoni

Luminaire for outdoor use for built-in installation on the wall with LED light source. Integrated 110/240V power source. Supplied with a 120 mm section of outgoing neoprene cable and IP67 cable connection system.

## My Way 110x100

designed by Piero Lissoni

Luminaire for outdoor use for built-in installation on the wall with LED light source. Integrated 110/240V power source. Supplied with a 120 mm section of outgoing neoprene cable and IP67 cable connection system.