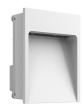

#### My Way 110x100

designed by Piero Lissoni

Luminaire for outdoor use for built-in installation on the wall with LED light source. Integrated 110/240V power source. Supplied with a 120 mm section of outgoing neoprene cable and IP67 cable connection system.

## My Way 110x100

designed by Piero Lissoni

Luminaire for outdoor use for built-in installation on the wall with LED light source. Integrated 110/240V power source. Supplied with a 120 mm section of outgoing neoprene cable and IP67 cable connection system.