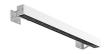

### Outgraze 35 L 600 mm

designed by FLOS Outdoor

Luminaire for outdoor use for installation on the wall or ceiling with LED light source. 48V power source not included. Driver for remote installation and installation brackets to be ordered separately. Dimmable PWM luminaires.

#### Outgraze 35 L 600 mm

designed by FLOS Outdoor

Luminaire for outdoor use for installation on the wall or ceiling with LED light source. 48V power source not included. Driver for remote installation and installation brackets to be ordered separately. Dimmable PWM luminaires.

## Outgraze 35 L 600 mm

designed by FLOS Outdoor

Luminaire for outdoor use for installation on the wall or ceiling with LED light source. 48V power source not included. Driver for remote installation and installation brackets to be ordered separately. Dimmable PWM luminaires.