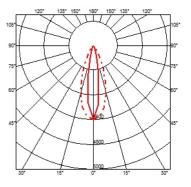

### OUTGRAZE 35 L 600 MM

| Beam angle            | 17°                                                                                                                                                                                                                                                                                                                                                                                                                                                                                                                                                                                                                                                                                                                                                                                                                                                                                                                                                                                                                                                                                                                                                                                                   |
|-----------------------|-------------------------------------------------------------------------------------------------------------------------------------------------------------------------------------------------------------------------------------------------------------------------------------------------------------------------------------------------------------------------------------------------------------------------------------------------------------------------------------------------------------------------------------------------------------------------------------------------------------------------------------------------------------------------------------------------------------------------------------------------------------------------------------------------------------------------------------------------------------------------------------------------------------------------------------------------------------------------------------------------------------------------------------------------------------------------------------------------------------------------------------------------------------------------------------------------------|
| Mounting              | Ceiling surface, Wall surface                                                                                                                                                                                                                                                                                                                                                                                                                                                                                                                                                                                                                                                                                                                                                                                                                                                                                                                                                                                                                                                                                                                                                                         |
| Lamps description     | Power Led: 15W - 1200 lm ≠ *FIXT 891 lm - 2700K/CRI 80 -<br>48V (*FIXT lm = Medium Optic)                                                                                                                                                                                                                                                                                                                                                                                                                                                                                                                                                                                                                                                                                                                                                                                                                                                                                                                                                                                                                                                                                                             |
| Environment           | Indoor, Outdoor                                                                                                                                                                                                                                                                                                                                                                                                                                                                                                                                                                                                                                                                                                                                                                                                                                                                                                                                                                                                                                                                                                                                                                                       |
| Notes                 | We recommend using a connection system with a degree of protection greater than or equal to the degree of protection of the luminaire.                                                                                                                                                                                                                                                                                                                                                                                                                                                                                                                                                                                                                                                                                                                                                                                                                                                                                                                                                                                                                                                                |
| Technical description | Central body in extruded aluminum, end cap in die-cast<br>aluminum. Optics made with constant pitch between the<br>lenses to offer a homogeneous luminous flux even in case of<br>multiple lamps installed in a continuous line. High resistance<br>external coating applied with a double layer of epoxy powders<br>in accordance with the QUALICOAT standard. The first layer<br>of epoxy powder gives chemical and mechanical resistance, the<br>second finishing layer of polyester powder ensures resistance<br>to UV rays and atmospheric agents. The painted surfaces are<br>treated with alkaline and acidic washes, then rinsed with<br>demineralized water, subjected to a chemical conversion<br>treatment to protect against oxidation. Diffuser in extra clear<br>transparent glass, screen-printed and glued to ensure a<br>watertight seal. The installation of the product requires use of<br>steel brackets, to be ordered separately. Luminaire provided<br>with a length of approximately 1500 mm of outgoing neoprene<br>cable on one side. On request it is possible to provide<br>luminaires with loop-through connection for multiple<br>installation with continuity of line. |