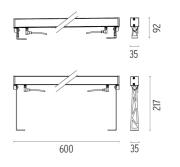

g with LED light source. 48V power source not included. Driver for remote installation and installation brackets to be ordered separately. Dimmable PWM luminaires.

| F4289001         | White      |
|------------------|------------|
| <b>F</b> 4289006 | Grey       |
| <b>F</b> 4289033 | Anthracite |
| <b>F</b> 4289030 | Black      |
| F4289018         | Deep brown |

DIMENSIONS



### CERTIFICATIONS





Outgraze 35 L 600 mm . Lamps



Power LED

Lamp category: LED Socket: Special base Lamp type:

Power LED



## Outgraze 35 L 600 mm

designed by FLOS Outdoor

Luminaire for outdoor use for installation on the wall or ceiling with LED light source. 48V power source not included. Driver for remote installation and installation brackets to be ordered separately. Dimmable PWM luminaires.







# CERTIFICATIONS