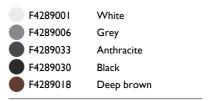

| F4289001         | White      |
|------------------|------------|
| <b>F</b> 4289006 | Grey       |
| <b>F</b> 4289033 | Anthracite |
| <b>F</b> 4289030 | Black      |
| F4289018         | Deep brown |