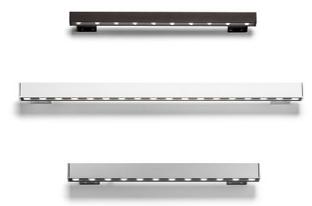

### Outgraze 35 L 600 mm

designed by FLOS Outdoor

Luminaire for outdoor use for installation on the wall or ceiling with LED light source. 48V power source not included. Driver for remote installation and installation brackets to be ordered separately. Dimmable PWM luminaires.

#### Outgraze 35 L 600 mm

designed by FLOS Outdoor

Luminaire for outdoor use for installation on the wall or ceiling with LED light source. 48V power source not included. Driver for remote installation and installation brackets to be ordered separately. Dimmable PWM luminaires.

## Outgraze 35 L 600 mm

designed by FLOS Outdoor

Luminaire for outdoor use for installation on the wall or ceiling with LED light source. 48V power source not included. Driver for remote installation and installation brackets to be ordered separately. Dimmable PWM luminaires.

| F4289001         | White      |
|------------------|------------|
| <b>F</b> 4289006 | Grey       |
| <b>F</b> 4289033 | Anthracite |
| <b>F</b> 4289030 | Black      |
| F4289018         | Deep brown |