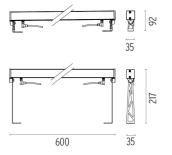

to provide<br>luminaires with loop-through connection for multiple<br>installation with continuity of line. |

## ELECTRICAL

| Transformer type         |  |
|--------------------------|--|
| Transformer availability |  |
| Transformer mounting     |  |
| Emergency                |  |
| Voltage (V)              |  |

Electronic Separate item

Remote

Without 48

05

I

Fixed 1,65

# PHYSICAL

| IK rating       |  |
|-----------------|--|
| Aiming          |  |
| Weight (kg)     |  |
| Number of heads |  |



### Outgraze 35 L 600 mm

designed by FLOS Outdoor

Luminaire for outdoor use for installation on the wall or ceiling with LED light source. 48V power source not included. Driver for remote installation and installation brackets to be ordered separately. Dimmable PWM luminaires.















## Outgraze 35 L 600 mm . Accessories

### Structural







One pair of long rods L 200 mm.

One pair of short rods L 80 mm.



#### Outgraze 35 L 600 mm

designed by FLOS Outdoor

Luminaire for outdoor use for installation on the wall or ceiling with LED light source. 48V power source not included. Driver for remote installation and installation brackets to be ordered separately. Dimmable PWM luminaires.



DIMENSIONS



### CERTIFICATIONS





# Outgraze 35 L 600 mm . Accessories

### **Power Supply**





RF25746

RF25753

Power supply 60W

#### Power supply 240W

Power supply 48V 240W / I 10-240V single output DIN RAIL.

Power supply 48V 60W / 110-240V IP67 Class I selv eq.

## Electrical





```
FI206000
```

F1205000

3/4 way terminal block 3 poles IP68 7-12 mm cables 2 w