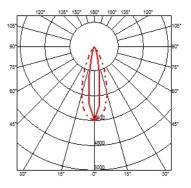

### OUTGRAZE 35 L 600 MM

| Beam angle            | 17°                                                                                                                                                                                                                                                                                                                                                                                                                                                                                                                                                                                                                                                                                                                                                                                                                                                                                                                                                                                                                                                                                                                                                                                                   |
|-----------------------|-------------------------------------------------------------------------------------------------------------------------------------------------------------------------------------------------------------------------------------------------------------------------------------------------------------------------------------------------------------------------------------------------------------------------------------------------------------------------------------------------------------------------------------------------------------------------------------------------------------------------------------------------------------------------------------------------------------------------------------------------------------------------------------------------------------------------------------------------------------------------------------------------------------------------------------------------------------------------------------------------------------------------------------------------------------------------------------------------------------------------------------------------------------------------------------------------------|
| Mounting              | Ceiling surface, Wall surface                                                                                                                                                                                                                                                                                                                                                                                                                                                                                                                                                                                                                                                                                                                                                                                                                                                                                                                                                                                                                                                                                                                                                                         |
| Lamps description     | Power Led: 15W - 1200 lm ≠ *FIXT 891 lm - 2700K/CRI 80 -<br>48V (*FIXT lm = Medium Optic)                                                                                                                                                                                                                                                                                                                                                                                                                                                                                                                                                                                                                                                                                                                                                                                                                                                                                                                                                                                                                                                                                                             |
| Environment           | Indoor, Outdoor                                                                                                                                                                                                                                                                                                                                                                                                                                                                                                                                                                                                                                                                                                                                                                                                                                                                                                                                                                                                                                                                                                                                                                                       |
| Notes                 | We recommend using a connection system with a degree of protection greater than or equal to the degree of protection of the luminaire.                                                                                                                                                                                                                                                                                                                                                                                                                                                                                                                                                                                                                                                                                                                                                                                                                                                                                                                                                                                                                                                                |
| Technical description | Central body in extruded aluminum, end cap in die-cast<br>aluminum. Optics made with constant pitch between the<br>lenses to offer a homogeneous luminous flux even in case of<br>multiple lamps installed in a continuous line. High resistance<br>external coating applied with a double layer of epoxy powders<br>in accordance with the QUALICOAT standard. The first layer<br>of epoxy powder gives chemical and mechanical resistance, the<br>second finishing layer of polyester powder ensures resistance<br>to UV rays and atmospheric agents. The painted surfaces are<br>treated with alkaline and acidic washes, then rinsed with<br>demineralized water, subjected to a chemical conversion<br>treatment to protect against oxidation. Diffuser in extra clear<br>transparent glass, screen-printed and glued to ensure a<br>watertight seal. The installation of the product requires use of<br>steel brackets, to be ordered separately. Luminaire provided<br>with a length of approximately 1500 mm of outgoing neoprene<br>cable on one side. On request it is possible to provide<br>luminaires with loop-through connection for multiple<br>installation with continuity of line. |