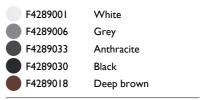

| F4289001         | White      |
|------------------|------------|
| <b>F</b> 4289006 | Grey       |
| <b>F</b> 4289033 | Anthracite |
| <b>F</b> 4289030 | Black      |
| F4289018         | Deep brown |