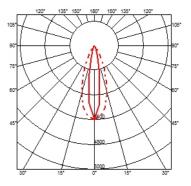

### OUTGRAZE 35 L 600 MM

| Beam angle            | 17°                                                                                                                                                                                                                                                                                                                                                                                                                                                                                                                                                                                                                                                                                                                                                                                                                                                                                                                                                                                                                                                                                                                                                                                                   |
|-----------------------|-------------------------------------------------------------------------------------------------------------------------------------------------------------------------------------------------------------------------------------------------------------------------------------------------------------------------------------------------------------------------------------------------------------------------------------------------------------------------------------------------------------------------------------------------------------------------------------------------------------------------------------------------------------------------------------------------------------------------------------------------------------------------------------------------------------------------------------------------------------------------------------------------------------------------------------------------------------------------------------------------------------------------------------------------------------------------------------------------------------------------------------------------------------------------------------------------------|
| Mounting              | Ceiling surface, Wall surface                                                                                                                                                                                                                                                                                                                                                                                                                                                                                                                                                                                                                                                                                                                                                                                                                                                                                                                                                                                                                                                                                                                                                                         |
| Lamps description     | Power Led: 15W - 1200 lm ≠ *FIXT 891 lm - 2700K/CRI 80 -<br>48V (*FIXT lm = Medium Optic)                                                                                                                                                                                                                                                                                                                                                                                                                                                                                                                                                                                                                                                                                                                                                                                                                                                                                                                                                                                                                                                                                                             |
| Environment           | Indoor, Outdoor                                                                                                                                                                                                                                                                                                                                                                                                                                                                                                                                                                                                                                                                                                                                                                                                                                                                                                                                                                                                                                                                                                                                                                                       |
| Notes                 | We recommend using a connection system with a degree of protection greater than or equal to the degree of protection of the luminaire.                                                                                                                                                                                                                                                                                                                                                                                                                                                                                                                                                                                                                                                                                                                                                                                                                                                                                                                                                                                                                                                                |
| Technical description | Central body in extruded aluminum, end cap in die-cast<br>aluminum. Optics made with constant pitch between the<br>lenses to offer a homogeneous luminous flux even in case of<br>multiple lamps installed in a continuous line. High resistance<br>external coating applied with a double layer of epoxy powders<br>in accordance with the QUALICOAT standard. The first layer<br>of epoxy powder gives chemical and mechanical resistance, the<br>second finishing layer of polyester powder ensures resistance<br>to UV rays and atmospheric agents. The painted surfaces are<br>treated with alkaline and acidic washes, then rinsed with<br>demineralized water, subjected to a chemical conversion<br>treatment to protect against oxidation. Diffuser in extra clear<br>transparent glass, screen-printed and glued to ensure a<br>watertight seal. The installation of the product requires use of<br>steel brackets, to be ordered separately. Luminaire provided<br>with a length of approximately 1500 mm of outgoing neoprene<br>cable on one side. On request it is possible to provide<br>luminaires with loop-through connection for multiple<br>installation with continuity of line. |