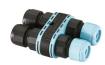

## Electrical

```
FI206000
```

F1205000

3/4 way terminal block 3 poles IP68 7-12 mm cables 2 way terminal block 3 poles IP68 7-12 mm cables