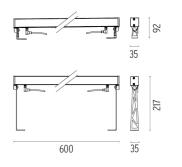

r supply 60W

#### Power supply 240W

Power supply 48V 240W / I 10-240V single output DIN RAIL.

Power supply 48V 60W / 110-240V IP67 Class I selv eq.

## Electrical





```
FI206000
```

F1205000

3/4 way terminal block 3 poles IP68 7-12 mm cables 2 way terminal block 3 poles IP68 7-12 mm cables



### Outgraze 35 L 600 mm

designed by FLOS Outdoor

Luminaire for outdoor use for installation on the wall or ceiling with LED light source. 48V power source not included. Driver for remote installation and installation brackets to be ordered separately. Dimmable PWM luminaires.

| F4289001         | White      |
|------------------|------------|
| <b>F</b> 4289006 | Grey       |
| <b>F</b> 4289033 | Anthracite |
| <b>F</b> 4289030 | Black      |
| F4289018         | Deep brown |

DIMENSIONS



### CERTIFICATIONS





Outgraze 35 L 600 mm . Lamps



Power LED

Lamp category: LED Socket: Special base Lamp type:

Power LED



## Outgraze 35 L 600 mm

designed by FLOS Outdoor

Luminaire for outdoor use for installation on the wall or ceiling with LED light source. 48V power source not included. Driver for remote installation and installation brackets to be ordered separately. Dimmable PWM luminaires.







# CERTIFICATIONS