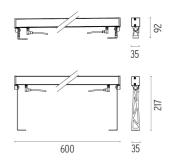

---|--|
| Aiming          |  |
| Weight (kg)     |  |
| Number of heads |  |



### Outgraze 35 L 600 mm

designed by FLOS Outdoor

Luminaire for outdoor use for installation on the wall or ceiling with LED light source. 48V power source not included. Driver for remote installation and installation brackets to be ordered separately. Dimmable PWM luminaires.















## Outgraze 35 L 600 mm . Accessories

### Structural







One pair of long rods L 200 mm.

One pair of short rods L 80 mm.



#### Outgraze 35 L 600 mm

designed by FLOS Outdoor

Luminaire for outdoor use for installation on the wall or ceiling with LED light source. 48V power source not included. Driver for remote installation and installation brackets to be ordered separately. Dimmable PWM luminaires.



DIMENSIONS



### CERTIFICATIONS





# Outgraze 35 L 600 mm . Accessories

### **Power Supply**





RF25746

RF25753

Power supply 60W

#### Power supply 240W

Power supply 48V 240W / I 10-240V single output DIN RAIL.

Power supply 48V 60W / 110-240V IP67 Class I selv eq.

## Electrical





```
FI206000
```

F1205000

3/4 way terminal block 3 poles IP68 7-12 mm cables 2 way terminal block 3 poles IP68 7-12 mm cables



### Outgraze 35 L 600 mm

designed by FLOS Outdoor

Luminaire for outdoor use for installation on the wall or ceiling with LED light source. 48V power source not included. Driver for remote installation and installation brackets to be ordered separately. Dimmable PWM luminaires.

| F4289001         | White      |
|------------------|------------|
| <b>F</b> 4289006 | Grey       |
| <