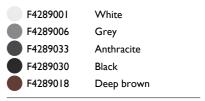

| F4289001         | White      |
|------------------|------------|
| <b>F</b> 4289006 | Grey       |
| <b>F</b> 4289033 | Anthracite |
| <b>F</b> 4289030 | Black      |
| F4289018         | Deep brown |