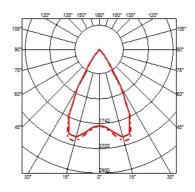

#### **OUTGRAZE 35 L 1200 MM**

Beam angle 62°

Mounting Ceiling surface, Wall surface

Lamps description Power Led: 30W - 2400 lm ≠ \*FIXT 1782 lm - 2700K/CRI 80 -

48V (\*FIXT Im = Medium Optic)

**Environment** Indoor, Outdoor