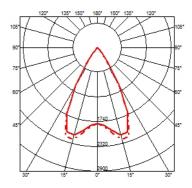

#### **OUTGRAZE 35 L 1200 MM**

Beam angle 62°

Mounting Ceiling surface, Wall surface

Lamps description Power Led: 30W - 2400 lm ≠ \*FIXT 1782 lm - 2700K/CRI 80 -

48V (\*FIXT Im = Medium Optic)

**Environment** Indoor, Outdoor