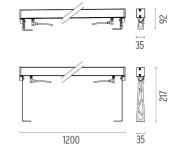

door use for installation on the wall or ceiling with LED light source. 48V power source not included. Driver for remote installation and installation brackets to be ordered separately. Dimmable PWM luminaires.



## **DIMENSIONS**



## **CERTIFICATIONS**

















# Outgraze 35 L 1200 mm . Accessories

## **Structural**





F1204001 F1203001

F1204006 F1203006

F1204033 F1203033

F1204030 F1203030

F1204018 F1203018

One pair of long rods L 200 mm.

One pair of short rods L 80 mm.



# Outgraze 35 L 1200 mm

designed by FLOS Outdoor

Luminaire for outdoor use for installation on the wall or ceiling with LED light source. 48V power source not included. Driver for remote installation and installation brackets to be ordered separately. Dimmable PWM luminaires.



## **DIMENSIONS**



# **CERTIFICATIONS**















# Outgraze 35 L 1200 mm . Accessories

## **Power Supply**







RF25746

RF25753

Power supply 240W

Power supply 48V 240W / I 10-240V single output DIN RAIL.

Power supply 60W

Power supply 48V 60W / I 10-240V IP67 Class I selv

## **Electrical**





F1206000

3/4 way terminal block 3 poles IP68

7-12 mm cables

F1205000

2 way terminal block 3 poles IP68

7-12 mm cables

## Outgraze 35 L I200 mm

designed by FLOS Outdoor

Luminaire for outdoor use for installation on the wall or ceiling with LED light source. 48V power source not included. Driver for remote installation and installation brackets to be ordered separately. Dimmable PWM luminaires.

F4288001 White F4288006 Grey F4288033 Anthracite F4288030 Black F4288018 Deep brown

## **DIMENSIONS**