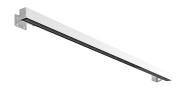

#### Outgraze 35 L I 200 mm

designed by FLOS Outdoor

Luminaire for outdoor use for installation on the wall or ceiling with LED light source. 48V power source not included. Driver for remote installation and installation brackets to be ordered separately. Dimmable PWM luminaires.

# Outgraze 35 L 1200 mm

designed by FLOS Outdoor

Luminaire for outdoor use for installation on the wall or ceiling with LED light source. 48V power source not included. Driver for remote installation and installation brackets to be ordered separately. Dimmable PWM luminaires.

## Outgraze 35 L I200 mm

designed by FLOS Outdoor

Luminaire for outdoor use for installation on the wall or ceiling with LED light source. 48V power source not included. Driver for remote installation and installation brackets to be ordered separately. Dimmable PWM luminaires.

## Outgraze 35 L I 200 mm

designed by FLOS Outdoor

Luminaire for outdoor use for installation on the wall or ceiling with LED light source. 48V power source not included. Driver for remote installation and installation brackets to be ordered separately. Dimmable PWM luminaires.