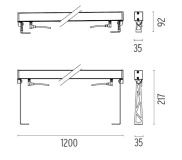

inaire for outdoor use for installation on the wall or ceiling with LED light source. 48V power source not included. Driver for remote installation and installation brackets to be ordered separately. Dimmable PWM luminaires.

F4288001 White F4288006 Grey F4288033 Anthracite F4288030 Black F4288018 Deep brown

## **DIMENSIONS**



# **CERTIFICATIONS**









ΙK 07





# Outgraze 35 L 1200 mm . Lamps



#### **Power LED**

Lamp category:

LED

Socket:

Special base

Lamp type:

Power LED



## Outgraze 35 L I 200 mm

designed by FLOS Outdoor

Luminaire for outdoor use for installation on the wall or ceiling with LED light source. 48V power source not included. Driver for remote installation and installation brackets to be ordered separately. Dimmable PWM luminaires.



## **DIMENSIONS**



# **CERTIFICATIONS**