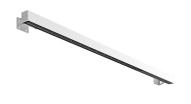

#### Outgraze 35 L I 200 mm

designed by FLOS Outdoor

Luminaire for outdoor use for installation on the wall or ceiling with LED light source. 48V power source not included. Driver for remote installation and installation brackets to be ordered separately. Dimmable PWM luminaires.