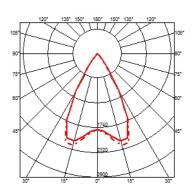

#### **OUTGRAZE 35 L 1200 MM**

Beam angle 62°

Mounting Ceiling surface, Wall surface

Lamps description Power Led: 30W - 2400 lm ≠ \*FIXT 1782 lm - 2700K/CRI 80 -

48V (\*FIXT Im = Medium Optic)

**Environment** Indoor, Outdoor