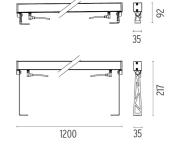

# **CERTIFICATIONS**















# Outgraze 35 L 1200 mm . Accessories

## **Power Supply**







RF25746

RF25753

Power supply 240W

Power supply 48V 240W / I 10-240V single output DIN RAIL.

Power supply 60W

Power supply 48V 60W / I 10-240V IP67 Class I selv

## **Electrical**





F1206000

3/4 way terminal block 3 poles IP68

7-12 mm cables

F1205000

2 way terminal block 3 poles IP68

7-12 mm cables

## Outgraze 35 L I200 mm

designed by FLOS Outdoor

Luminaire for outdoor use for installation on the wall or ceiling with LED light source. 48V power source not included. Driver for remote installation and installation brackets to be ordered separately. Dimmable PWM luminaires.

F4288001 White F4288006 Grey F4288033 Anthracite F4288030 Black F4288018 Deep brown

## **DIMENSIONS**



# **CERTIFICATIONS**









ΙK 07





# Outgraze 35 L 1200 mm . Lamps



#### **Power LED**

Lamp category:

LED

Socket:

Special base

Lamp type:

Power LED



## Outgraze 35 L I 200 mm

designed by FLOS Outdoor

Luminaire for outdoor use for installation on the wall or ceiling with LED light source. 48V power source not included. Driver for remote installation and installation brackets to be ordered separately. Dimmable PWM luminaires.



## **DIMENSIONS**



# **CERTIFICATIONS**