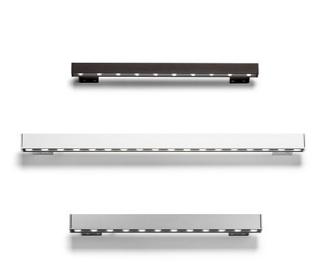

#### Outgraze 35 L I 200 mm

designed by FLOS Outdoor

Luminaire for outdoor use for installation on the wall or ceiling with LED light source. 48V power source not included. Driver for remote installation and installation brackets to be ordered separately. Dimmable PWM luminaires.

# Outgraze 35 L 1200 mm

designed by FLOS Outdoor

Luminaire for outdoor use for installation on the wall or ceiling with LED light source. 48V power source not included. Driver for remote installation and installation brackets to be ordered separately. Dimmable PWM luminaires.

## Outgraze 35 L I200 mm

designed by FLOS Outdoor

Luminaire for outdoor use for installation on the wall or ceiling with LED light source. 48V power source not included. Driver for remote installation and installation brackets to be ordered separately. Dimmable PWM luminaires.

## Outgraze 35 L I 200 mm

designed by FLOS Outdoor

Luminaire for outdoor use for installation on the wall or ceiling with LED light source. 48V power source not included. Driver for remote installation and installation brackets to be ordered separately. Dimmable PWM luminaires.