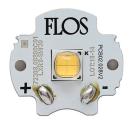

# Outgraze 35 L 1200 mm . Lamps

#### **Power LED**

Lamp category:

LED

Socket:

Special base

Lamp type:

Power LED