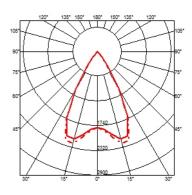

#### **OUTGRAZE 35 L 1200 MM**

Beam angle 62°

Mounting Ceiling surface, Wall surface

Lamps description Power Led: 30W - 2400 lm ≠ \*FIXT 1782 lm - 2700K/CRI 80 -

48V (\*FIXT Im = Medium Optic)

**Environment** Indoor, Outdoor