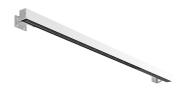

#### **OUTGRAZE 35 L 1200 MM**

Beam angle 62°

Mounting Ceiling surface, Wall surface

Lamps description Power Led: 30W - 2400 lm ≠ \*FIXT 1782 lm - 2700K/CRI 80 -

48V (\*FIXT Im = Medium Optic)

**Environment** Indoor, Outdoor

#### Outgraze 35 L I 200 mm

designed by FLOS Outdoor

Luminaire for outdoor use for installation on the wall or ceiling with LED light source. 48V power source not included. Driver for remote installation and installation brackets to be ordered separately. Dimmable PWM luminaires.