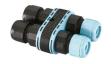

## **Electrical**

F1206000

3/4 way terminal block 3 poles IP68

7-12 mm cables

F1205000

2 way terminal block 3 poles IP68

7-12 mm cables