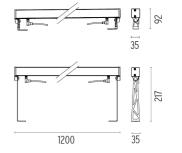

f steel brackets, to be ordered separately. Luminaire provided with a length of approximately 1500 mm of outgoing neoprene cable on one side. On request it is possible to provide

luminaires with loop-through connection for multiple

installation with continuity of line.

## **ELECTRICAL**

Transformer type Electronic
Transformer availability Separate item
Transformer mounting Remote
Emergency Without
Voltage (V) 48

## **PHYSICAL**

IK rating07AimingFixedWeight (kg)2,90Number of headsI



#### Outgraze 35 L I 200 mm

designed by FLOS Outdoor

Luminaire for outdoor use for installation on the wall or ceiling with LED light source. 48V power source not included. Driver for remote installation and installation brackets to be ordered separately. Dimmable PWM luminaires.



## **DIMENSIONS**



## **CERTIFICATIONS**

















# Outgraze 35 L 1200 mm . Accessories

## **Structural**





F1204001 F1203001

F1204006 F1203006

F1204033 F1203033

F1204030 F1203030

F1204018 F1203018

One pair of long rods L 200 mm.

One pair of short rods L 80 mm.



# Outgraze 35 L 1200 mm

designed by FLOS Outdoor

Luminaire for outdoor use for installation on the wall or ceiling with LED light source. 48V power source not included. Driver for remote installation and installation brackets to be ordered separately. Dimmable PWM luminaires.



## **DIMENSIONS**



# **CERTIFICATIONS**















# Outgraze 35 L 1200 mm . Accessories

## **Power Supply**







RF25746

RF25753

Power supply 240W

Power supply 48V 240W / I 10-240V single output DIN RAIL.

Power supply 60W

Power supply 48