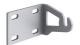

#### Structural

One pair of long rods L 200 mm.

One pair of short rods L 80 mm.