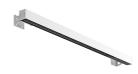

### Outgraze 35 L 900 mm

designed by FLOS Outdoor

Luminaire for outdoor use for installation on the wall or ceiling with LED light source. 48V power source not included. Driver for remote installation and installation brackets to be ordered separately. Dimmable PWM luminaires.