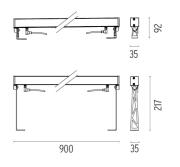

DIMENSIONS

Outgraze 35 L 900 mm . Lamps

Power LED

Lamp category: LED Socket: Special base Lamp type:

Power LED