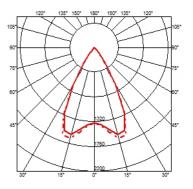

### OUTGRAZE 35 L 900 MM

| Beam angle            | 62°                                                                                                                                                                                                                                                                                                                                                                                                                                                                                                                                                                                                                                                                                                                                                                                                                                                                                                                                                                                                                                                                                                                                                                                                   |
|-----------------------|-------------------------------------------------------------------------------------------------------------------------------------------------------------------------------------------------------------------------------------------------------------------------------------------------------------------------------------------------------------------------------------------------------------------------------------------------------------------------------------------------------------------------------------------------------------------------------------------------------------------------------------------------------------------------------------------------------------------------------------------------------------------------------------------------------------------------------------------------------------------------------------------------------------------------------------------------------------------------------------------------------------------------------------------------------------------------------------------------------------------------------------------------------------------------------------------------------|
| Mounting              | Ceiling surface, Wall surface                                                                                                                                                                                                                                                                                                                                                                                                                                                                                                                                                                                                                                                                                                                                                                                                                                                                                                                                                                                                                                                                                                                                                                         |
| Lamps description     | Power Led: 23W - 1800 lm ≠ *FIXT 1337 lm - 2700K/CRI 80 -<br>48V (*FIXT lm = Medium Optic)                                                                                                                                                                                                                                                                                                                                                                                                                                                                                                                                                                                                                                                                                                                                                                                                                                                                                                                                                                                                                                                                                                            |
| Environment           | Indoor, Outdoor                                                                                                                                                                                                                                                                                                                                                                                                                                                                                                                                                                                                                                                                                                                                                                                                                                                                                                                                                                                                                                                                                                                                                                                       |
| Notes                 | We recommend using a connection system with a degree of protection greater than or equal to the degree of protection of the luminaire.                                                                                                                                                                                                                                                                                                                                                                                                                                                                                                                                                                                                                                                                                                                                                                                                                                                                                                                                                                                                                                                                |
| Technical description | Central body in extruded aluminum, end cap in die-cast<br>aluminum. Optics made with constant pitch between the<br>lenses to offer a homogeneous luminous flux even in case of<br>multiple lamps installed in a continuous line. High resistance<br>external coating applied with a double layer of epoxy powders<br>in accordance with the QUALICOAT standard. The first layer<br>of epoxy powder gives chemical and mechanical resistance, the<br>second finishing layer of polyester powder ensures resistance<br>to UV rays and atmospheric agents. The painted surfaces are<br>treated with alkaline and acidic washes, then rinsed with<br>demineralized water, subjected to a chemical conversion<br>treatment to protect against oxidation. Diffuser in extra clear<br>transparent glass, screen-printed and glued to ensure a<br>watertight seal. The installation of the product requires use of<br>steel brackets, to be ordered separately. Luminaire provided<br>with a length of approximately 1500 mm of outgoing neoprene<br>cable on one side. On request it is possible to provide<br>luminaires with loop-through connection for multiple<br>installation with continuity of line. |