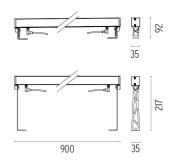

DIMENSIONS

Outgraze 35 L 900 mm . Lamps

Power LED

Lamp category: LED Socket: Special base Lamp type:

Power LED