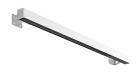

### OUTGRAZE 35 L 900 MM

| Beam angle            | 62°                                                                                                                                                                                                                                                                                                                                                                                                                                                                                                                                                                                                                                                                                                                                                                                                                                                                                                                                                                                                                                                                                                                                                                                                   |
|-----------------------|-------------------------------------------------------------------------------------------------------------------------------------------------------------------------------------------------------------------------------------------------------------------------------------------------------------------------------------------------------------------------------------------------------------------------------------------------------------------------------------------------------------------------------------------------------------------------------------------------------------------------------------------------------------------------------------------------------------------------------------------------------------------------------------------------------------------------------------------------------------------------------------------------------------------------------------------------------------------------------------------------------------------------------------------------------------------------------------------------------------------------------------------------------------------------------------------------------|
| Mounting              | Ceiling surface, Wall surface                                                                                                                                                                                                                                                                                                                                                                                                                                                                                                                                                                                                                                                                                                                                                                                                                                                                                                                                                                                                                                                                                                                                                                         |
| Lamps description     | Power Led: 23W - 1800 lm ≠ *FIXT 1337 lm - 2700K/CRI 80 -<br>48V (*FIXT lm = Medium Optic)                                                                                                                                                                                                                                                                                                                                                                                                                                                                                                                                                                                                                                                                                                                                                                                                                                                                                                                                                                                                                                                                                                            |
| Environment           | Indoor, Outdoor                                                                                                                                                                                                                                                                                                                                                                                                                                                                                                                                                                                                                                                                                                                                                                                                                                                                                                                                                                                                                                                                                                                                                                                       |
| Notes                 | We recommend using a connection system with a degree of protection greater than or equal to the degree of protection of the luminaire.                                                                                                                                                                                                                                                                                                                                                                                                                                                                                                                                                                                                                                                                                                                                                                                                                                                                                                                                                                                                                                                                |
| Technical description | Central body in extruded aluminum, end cap in die-cast<br>aluminum. Optics made with constant pitch between the<br>lenses to offer a homogeneous luminous flux even in case of<br>multiple lamps installed in a continuous line. High resistance<br>external coating applied with a double layer of epoxy powders<br>in accordance with the QUALICOAT standard. The first layer<br>of epoxy powder gives chemical and mechanical resistance, the<br>second finishing layer of polyester powder ensures resistance<br>to UV rays and atmospheric agents. The painted surfaces are<br>treated with alkaline and acidic washes, then rinsed with<br>demineralized water, subjected to a chemical conversion<br>treatment to protect against oxidation. Diffuser in extra clear<br>transparent glass, screen-printed and glued to ensure a<br>watertight seal. The installation of the product requires use of<br>steel brackets, to be ordered separately. Luminaire provided<br>with a length of approximately 1500 mm of outgoing neoprene<br>cable on one side. On request it is possible to provide<br>luminaires with loop-through connection for multiple<br>installation with continuity of line. |

### Outgraze 35 L 900 mm

designed by FLOS Outdoor

Luminaire for outdoor use for installation on the wall or ceiling with LED light source. 48V power source not included. Driver for remote installation and installation brackets to be ordered separately. Dimmable PWM luminaires.