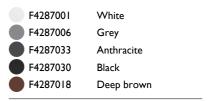

| F4287001         | White      |
|------------------|------------|
| F4287006         | Grey       |
| <b>F</b> 4287033 | Anthracite |
| <b>F</b> 4287030 | Black      |
| F4287018         | Deep brown |
|                  |            |