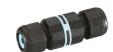

### Electrical

```
FI206000
```

F1205000

3/4 way terminal block 3 poles IP68 7-12 mm cables 2 way terminal block 3 poles IP68 7-12 mm cables