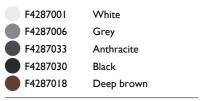

| F4287001         | White      |
|------------------|------------|
| F4287006         | Grey       |
| <b>F</b> 4287033 | Anthracite |
| <b>F</b> 4287030 | Black      |
| F4287018         | Deep brown |
|                  |            |