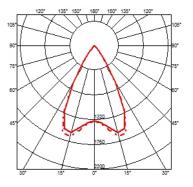

### OUTGRAZE 35 L 900 MM

| Beam angle            | 62°                                                                                                                                                                                                                                                                                                                                                                                                                                                                                                                                                                                                                                                                                                                                                                                                                                                                                                                                                                                                                                                                                                                                                                                                   |
|-----------------------|-------------------------------------------------------------------------------------------------------------------------------------------------------------------------------------------------------------------------------------------------------------------------------------------------------------------------------------------------------------------------------------------------------------------------------------------------------------------------------------------------------------------------------------------------------------------------------------------------------------------------------------------------------------------------------------------------------------------------------------------------------------------------------------------------------------------------------------------------------------------------------------------------------------------------------------------------------------------------------------------------------------------------------------------------------------------------------------------------------------------------------------------------------------------------------------------------------|
| Mounting              | Ceiling surface, Wall surface                                                                                                                                                                                                                                                                                                                                                                                                                                                                                                                                                                                                                                                                                                                                                                                                                                                                                                                                                                                                                                                                                                                                                                         |
| Lamps description     | Power Led: 23W - 1800 lm ≠ *FIXT 1337 lm - 2700K/CRI 80 -<br>48V (*FIXT lm = Medium Optic)                                                                                                                                                                                                                                                                                                                                                                                                                                                                                                                                                                                                                                                                                                                                                                                                                                                                                                                                                                                                                                                                                                            |
| Environment           | Indoor, Outdoor                                                                                                                                                                                                                                                                                                                                                                                                                                                                                                                                                                                                                                                                                                                                                                                                                                                                                                                                                                                                                                                                                                                                                                                       |
| Notes                 | We recommend using a connection system with a degree of protection greater than or equal to the degree of protection of the luminaire.                                                                                                                                                                                                                                                                                                                                                                                                                                                                                                                                                                                                                                                                                                                                                                                                                                                                                                                                                                                                                                                                |
| Technical description | Central body in extruded aluminum, end cap in die-cast<br>aluminum. Optics made with constant pitch between the<br>lenses to offer a homogeneous luminous flux even in case of<br>multiple lamps installed in a continuous line. High resistance<br>external coating applied with a double layer of epoxy powders<br>in accordance with the QUALICOAT standard. The first layer<br>of epoxy powder gives chemical and mechanical resistance, the<br>second finishing layer of polyester powder ensures resistance<br>to UV rays and atmospheric agents. The painted surfaces are<br>treated with alkaline and acidic washes, then rinsed with<br>demineralized water, subjected to a chemical conversion<br>treatment to protect against oxidation. Diffuser in extra clear<br>transparent glass, screen-printed and glued to ensure a<br>watertight seal. The installation of the product requires use of<br>steel brackets, to be ordered separately. Luminaire provided<br>with a length of approximately 1500 mm of outgoing neoprene<br>cable on one side. On request it is possible to provide<br>luminaires with loop-through connection for multiple<br>installation with continuity of line. |