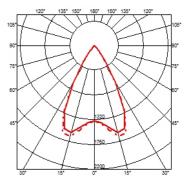

### OUTGRAZE 35 L 900 MM

| Beam angle            | 62°                                                                                                                                                                                                                                                                                                                                                                                                                                                                                                                                                                                                                                                                                                                                                                                                                                                                                                                                                                                                                                                                                                                                                                                                   |
|-----------------------|-------------------------------------------------------------------------------------------------------------------------------------------------------------------------------------------------------------------------------------------------------------------------------------------------------------------------------------------------------------------------------------------------------------------------------------------------------------------------------------------------------------------------------------------------------------------------------------------------------------------------------------------------------------------------------------------------------------------------------------------------------------------------------------------------------------------------------------------------------------------------------------------------------------------------------------------------------------------------------------------------------------------------------------------------------------------------------------------------------------------------------------------------------------------------------------------------------|
| Mounting              | Ceiling surface, Wall surface                                                                                                                                                                                                                                                                                                                                                                                                                                                                                                                                                                                                                                                                                                                                                                                                                                                                                                                                                                                                                                                                                                                                                                         |
| Lamps description     | Power Led: 23W - 1800 lm ≠ *FIXT 1337 lm - 2700K/CRI 80 -<br>48V (*FIXT lm = Medium Optic)                                                                                                                                                                                                                                                                                                                                                                                                                                                                                                                                                                                                                                                                                                                                                                                                                                                                                                                                                                                                                                                                                                            |
| Environment           | Indoor, Outdoor                                                                                                                                                                                                                                                                                                                                                                                                                                                                                                                                                                                                                                                                                                                                                                                                                                                                                                                                                                                                                                                                                                                                                                                       |
| Notes                 | We recommend using a connection system with a degree of protection greater than or equal to the degree of protection of the luminaire.                                                                                                                                                                                                                                                                                                                                                                                                                                                                                                                                                                                                                                                                                                                                                                                                                                                                                                                                                                                                                                                                |
| Technical description | Central body in extruded aluminum, end cap in die-cast<br>aluminum. Optics made with constant pitch between the<br>lenses to offer a homogeneous luminous flux even in case of<br>multiple lamps installed in a continuous line. High resistance<br>external coating applied with a double layer of epoxy powders<br>in accordance with the QUALICOAT standard. The first layer<br>of epoxy powder gives chemical and mechanical resistance, the<br>second finishing layer of polyester powder ensures resistance<br>to UV rays and atmospheric agents. The painted surfaces are<br>treated with alkaline and acidic washes, then rinsed with<br>demineralized water, subjected to a chemical conversion<br>treatment to protect against oxidation. Diffuser in extra clear<br>transparent glass, screen-printed and glued to ensure a<br>watertight seal. The installation of the product requires use of<br>steel brackets, to be ordered separately. Luminaire provided<br>with a length of approximately 1500 mm of outgoing neoprene<br>cable on one side. On request it is possible to provide<br>luminaires with loop-through connection for multiple<br>installation with continuity of line. |