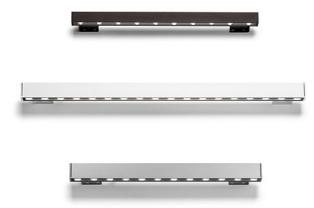

### Outgraze 35 L 900 mm

designed by FLOS Outdoor

Luminaire for outdoor use for installation on the wall or ceiling with LED light source. 48V power source not included. Driver for remote installation and installation brackets to be ordered separately. Dimmable PWM luminaires.

| F4287001         | White      |
|------------------|------------|
| F4287006         | Grey       |
| <b>F</b> 4287033 | Anthracite |
| <b>F</b> 4287030 | Black      |
| F4287018         | Deep brown |
|                  |            |