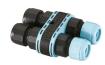

### Electrical

```
FI206000
```

F1205000

3/4 way terminal block 3 poles IP68 7-12 mm cables 2 way terminal block 3 poles IP68 7-12 mm cables