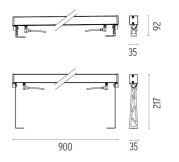

DIMENSIONS

Outgraze 35 L 900 mm . Lamps

Power LED

Lamp category: LED Socket: Special base Lamp type:

Power LED