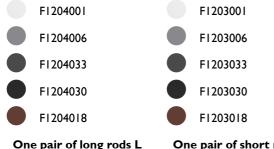

#### Structural

One pair of long rods L 200 mm.

One pair of short rods L 80 mm.