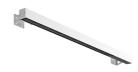

### Outgraze 35 L 900 mm

designed by FLOS Outdoor

Luminaire for outdoor use for installation on the wall or ceiling with LED light source. 48V power source not included. Driver for remote installation and installation brackets to be ordered separately. Dimmable PWM luminaires.