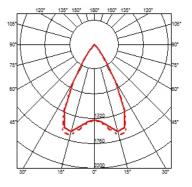

### OUTGRAZE 35 L 900 MM

| Beam angle            | 62°                                                                                                                                                                                                                                                                                                                                                                                                                                                                                                                                                                                                                                                                                                                                                                                                                                                                                                                                                                                                                                                                                                                                                                                                   |
|-----------------------|-------------------------------------------------------------------------------------------------------------------------------------------------------------------------------------------------------------------------------------------------------------------------------------------------------------------------------------------------------------------------------------------------------------------------------------------------------------------------------------------------------------------------------------------------------------------------------------------------------------------------------------------------------------------------------------------------------------------------------------------------------------------------------------------------------------------------------------------------------------------------------------------------------------------------------------------------------------------------------------------------------------------------------------------------------------------------------------------------------------------------------------------------------------------------------------------------------|
| Mounting              | Ceiling surface, Wall surface                                                                                                                                                                                                                                                                                                                                                                                                                                                                                                                                                                                                                                                                                                                                                                                                                                                                                                                                                                                                                                                                                                                                                                         |
| Lamps description     | Power Led: 23W - 1800 lm ≠ *FIXT 1337 lm - 2700K/CRI 80 -<br>48V (*FIXT lm = Medium Optic)                                                                                                                                                                                                                                                                                                                                                                                                                                                                                                                                                                                                                                                                                                                                                                                                                                                                                                                                                                                                                                                                                                            |
| Environment           | Indoor, Outdoor                                                                                                                                                                                                                                                                                                                                                                                                                                                                                                                                                                                                                                                                                                                                                                                                                                                                                                                                                                                                                                                                                                                                                                                       |
| Notes                 | We recommend using a connection system with a degree of protection greater than or equal to the degree of protection of the luminaire.                                                                                                                                                                                                                                                                                                                                                                                                                                                                                                                                                                                                                                                                                                                                                                                                                                                                                                                                                                                                                                                                |
| Technical description | Central body in extruded aluminum, end cap in die-cast<br>aluminum. Optics made with constant pitch between the<br>lenses to offer a homogeneous luminous flux even in case of<br>multiple lamps installed in a continuous line. High resistance<br>external coating applied with a double layer of epoxy powders<br>in accordance with the QUALICOAT standard. The first layer<br>of epoxy powder gives chemical and mechanical resistance, the<br>second finishing layer of polyester powder ensures resistance<br>to UV rays and atmospheric agents. The painted surfaces are<br>treated with alkaline and acidic washes, then rinsed with<br>demineralized water, subjected to a chemical conversion<br>treatment to protect against oxidation. Diffuser in extra clear<br>transparent glass, screen-printed and glued to ensure a<br>watertight seal. The installation of the product requires use of<br>steel brackets, to be ordered separately. Luminaire provided<br>with a length of approximately 1500 mm of outgoing neoprene<br>cable on one side. On request it is possible to provide<br>luminaires with loop-through connection for multiple<br>installation with continuity of line. |