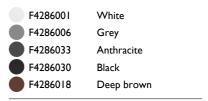

| F4286001         | White      |
|------------------|------------|
| <b>F</b> 4286006 | Grey       |
| <b>F</b> 4286033 | Anthracite |
| <b>F</b> 4286030 | Black      |
| F4286018         | Deep brown |