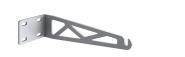

### Structural

One pair of long rods L 200 mm.

One pair of short rods L 80 mm.