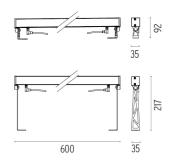

DIMENSIONS

DIMENSIONS

Outgraze 35 L 600 mm . Lamps

Power LED

Lamp category: LED Socket: Special base Lamp type:

Power LED