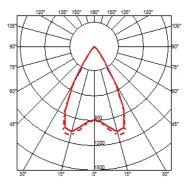

### OUTGRAZE 35 L 600 MM

| Beam angle            | 62°                                                                                                                                                                                                                                                                                                                                                                                                                                                                                                                                                                                                                                                                                                                                                                                                                                                                                                                                                                                                                                                                                                                                                                                                   |
|-----------------------|-------------------------------------------------------------------------------------------------------------------------------------------------------------------------------------------------------------------------------------------------------------------------------------------------------------------------------------------------------------------------------------------------------------------------------------------------------------------------------------------------------------------------------------------------------------------------------------------------------------------------------------------------------------------------------------------------------------------------------------------------------------------------------------------------------------------------------------------------------------------------------------------------------------------------------------------------------------------------------------------------------------------------------------------------------------------------------------------------------------------------------------------------------------------------------------------------------|
| Mounting              | Ceiling surface, Wall surface                                                                                                                                                                                                                                                                                                                                                                                                                                                                                                                                                                                                                                                                                                                                                                                                                                                                                                                                                                                                                                                                                                                                                                         |
| Lamps description     | Power Led: 15W - 1200 lm ≠ *FIXT 891 lm - 2700K/CRI 80 -<br>48V (*FIXT lm = Medium Optic)                                                                                                                                                                                                                                                                                                                                                                                                                                                                                                                                                                                                                                                                                                                                                                                                                                                                                                                                                                                                                                                                                                             |
| Environment           | Indoor, Outdoor                                                                                                                                                                                                                                                                                                                                                                                                                                                                                                                                                                                                                                                                                                                                                                                                                                                                                                                                                                                                                                                                                                                                                                                       |
| Notes                 | We recommend using a connection system with a degree of protection greater than or equal to the degree of protection of the luminaire.                                                                                                                                                                                                                                                                                                                                                                                                                                                                                                                                                                                                                                                                                                                                                                                                                                                                                                                                                                                                                                                                |
| Technical description | Central body in extruded aluminum, end cap in die-cast<br>aluminum. Optics made with constant pitch between the<br>lenses to offer a homogeneous luminous flux even in case of<br>multiple lamps installed in a continuous line. High resistance<br>external coating applied with a double layer of epoxy powders<br>in accordance with the QUALICOAT standard. The first layer<br>of epoxy powder gives chemical and mechanical resistance, the<br>second finishing layer of polyester powder ensures resistance<br>to UV rays and atmospheric agents. The painted surfaces are<br>treated with alkaline and acidic washes, then rinsed with<br>demineralized water, subjected to a chemical conversion<br>treatment to protect against oxidation. Diffuser in extra clear<br>transparent glass, screen-printed and glued to ensure a<br>watertight seal. The installation of the product requires use of<br>steel brackets, to be ordered separately. Luminaire provided<br>with a length of approximately 1500 mm of outgoing neoprene<br>cable on one side. On request it is possible to provide<br>luminaires with loop-through connection for multiple<br>installation with continuity of line. |