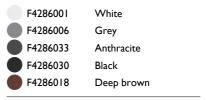

| F4286001         | White      |
|------------------|------------|
| <b>F</b> 4286006 | Grey       |
| <b>F</b> 4286033 | Anthracite |
| <b>F</b> 4286030 | Black      |
| F4286018         | Deep brown |