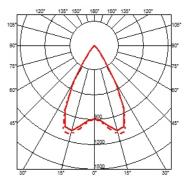

### OUTGRAZE 35 L 600 MM

| Beam angle            | 62°                                                                                                                                                                                                                                                                                                                                                                                                                                                                                                                                                                                                                                                                                                                                                                                                                                                                                                                                                                                                                                                                                                                                                                                                   |
|-----------------------|-------------------------------------------------------------------------------------------------------------------------------------------------------------------------------------------------------------------------------------------------------------------------------------------------------------------------------------------------------------------------------------------------------------------------------------------------------------------------------------------------------------------------------------------------------------------------------------------------------------------------------------------------------------------------------------------------------------------------------------------------------------------------------------------------------------------------------------------------------------------------------------------------------------------------------------------------------------------------------------------------------------------------------------------------------------------------------------------------------------------------------------------------------------------------------------------------------|
| Mounting              | Ceiling surface, Wall surface                                                                                                                                                                                                                                                                                                                                                                                                                                                                                                                                                                                                                                                                                                                                                                                                                                                                                                                                                                                                                                                                                                                                                                         |
| Lamps description     | Power Led: 15W - 1200 lm ≠ *FIXT 891 lm - 2700K/CRI 80 -<br>48V (*FIXT lm = Medium Optic)                                                                                                                                                                                                                                                                                                                                                                                                                                                                                                                                                                                                                                                                                                                                                                                                                                                                                                                                                                                                                                                                                                             |
| Environment           | Indoor, Outdoor                                                                                                                                                                                                                                                                                                                                                                                                                                                                                                                                                                                                                                                                                                                                                                                                                                                                                                                                                                                                                                                                                                                                                                                       |
| Notes                 | We recommend using a connection system with a degree of protection greater than or equal to the degree of protection of the luminaire.                                                                                                                                                                                                                                                                                                                                                                                                                                                                                                                                                                                                                                                                                                                                                                                                                                                                                                                                                                                                                                                                |
| Technical description | Central body in extruded aluminum, end cap in die-cast<br>aluminum. Optics made with constant pitch between the<br>lenses to offer a homogeneous luminous flux even in case of<br>multiple lamps installed in a continuous line. High resistance<br>external coating applied with a double layer of epoxy powders<br>in accordance with the QUALICOAT standard. The first layer<br>of epoxy powder gives chemical and mechanical resistance, the<br>second finishing layer of polyester powder ensures resistance<br>to UV rays and atmospheric agents. The painted surfaces are<br>treated with alkaline and acidic washes, then rinsed with<br>demineralized water, subjected to a chemical conversion<br>treatment to protect against oxidation. Diffuser in extra clear<br>transparent glass, screen-printed and glued to ensure a<br>watertight seal. The installation of the product requires use of<br>steel brackets, to be ordered separately. Luminaire provided<br>with a length of approximately 1500 mm of outgoing neoprene<br>cable on one side. On request it is possible to provide<br>luminaires with loop-through connection for multiple<br>installation with continuity of line. |