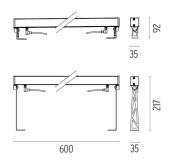

DIMENSIONS

DIMENSIONS

Outgraze 35 L 600 mm . Lamps

Power LED

Lamp category: LED Socket: Special base Lamp type:

Power LED