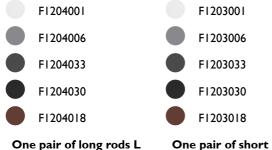

### Structural

One pair of long rods L 200 mm.

One pair of short rods L 80 mm.