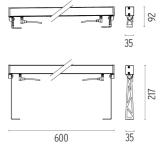

DIMENSIONS

DIMENSIONS

Outgraze 35 L 600 mm . Lamps

Power LED

Lamp category: LED Socket: Special base Lamp type:

Power LED