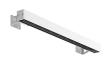

### Outgraze 35 L 600 mm

designed by FLOS Outdoor

Luminaire for outdoor use for installation on the wall or ceiling with LED light source. 48V power source not included. Driver for remote installation and installation brackets to be ordered separately. Dimmable PWM luminaires.

#### Outgraze 35 L 600 mm

designed by FLOS Outdoor

Luminaire for outdoor use for installation on the wall or ceiling with LED light source. 48V power source not included. Driver for remote installation and installation brackets to be ordered separately. Dimmable PWM luminaires.