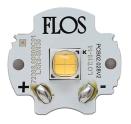

DIMENSIONS

Outgraze 35 L 600 mm . Lamps

Power LED

Lamp category: LED Socket: Special base Lamp type:

Power LED