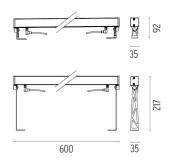

DIMENSIONS

DIMENSIONS

Outgraze 35 L 600 mm . Lamps

Power LED

Lamp category: LED Socket: Special base Lamp type:

Power LED