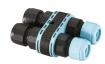

### Electrical

```
F1206000
```

F1205000

3/4 way terminal block 3 poles IP68 7-12 mm cables 2 way terminal block 3 poles IP68 7-12 mm cables