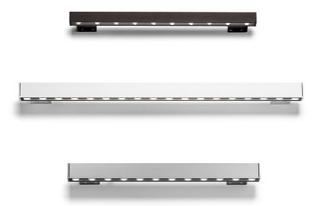

### Outgraze 35 L 600 mm

designed by FLOS Outdoor

Luminaire for outdoor use for installation on the wall or ceiling with LED light source. 48V power source not included. Driver for remote installation and installation brackets to be ordered separately. Dimmable PWM luminaires.

| F4286001         | White      |
|------------------|------------|
| <b>F</b> 4286006 | Grey       |
| <b>F</b> 4286033 | Anthracite |
| <b>F</b> 4286030 | Black      |
| F4286018         | Deep brown |