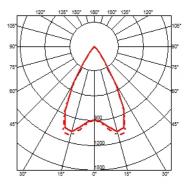

### OUTGRAZE 35 L 600 MM

| Beam angle            | 62°                                                                                                                                                                                                                                                                                                                                                                                                                                                                                                                                                                                                                                                                                                                                                                                                                                                                                                                                                                                                                                                                                                                                                                                                   |
|-----------------------|-------------------------------------------------------------------------------------------------------------------------------------------------------------------------------------------------------------------------------------------------------------------------------------------------------------------------------------------------------------------------------------------------------------------------------------------------------------------------------------------------------------------------------------------------------------------------------------------------------------------------------------------------------------------------------------------------------------------------------------------------------------------------------------------------------------------------------------------------------------------------------------------------------------------------------------------------------------------------------------------------------------------------------------------------------------------------------------------------------------------------------------------------------------------------------------------------------|
| Mounting              | Ceiling surface, Wall surface                                                                                                                                                                                                                                                                                                                                                                                                                                                                                                                                                                                                                                                                                                                                                                                                                                                                                                                                                                                                                                                                                                                                                                         |
| Lamps description     | Power Led: 15W - 1200 lm ≠ *FIXT 891 lm - 2700K/CRI 80 -<br>48V (*FIXT lm = Medium Optic)                                                                                                                                                                                                                                                                                                                                                                                                                                                                                                                                                                                                                                                                                                                                                                                                                                                                                                                                                                                                                                                                                                             |
| Environment           | Indoor, Outdoor                                                                                                                                                                                                                                                                                                                                                                                                                                                                                                                                                                                                                                                                                                                                                                                                                                                                                                                                                                                                                                                                                                                                                                                       |
| Notes                 | We recommend using a connection system with a degree of protection greater than or equal to the degree of protection of the luminaire.                                                                                                                                                                                                                                                                                                                                                                                                                                                                                                                                                                                                                                                                                                                                                                                                                                                                                                                                                                                                                                                                |
| Technical description | Central body in extruded aluminum, end cap in die-cast<br>aluminum. Optics made with constant pitch between the<br>lenses to offer a homogeneous luminous flux even in case of<br>multiple lamps installed in a continuous line. High resistance<br>external coating applied with a double layer of epoxy powders<br>in accordance with the QUALICOAT standard. The first layer<br>of epoxy powder gives chemical and mechanical resistance, the<br>second finishing layer of polyester powder ensures resistance<br>to UV rays and atmospheric agents. The painted surfaces are<br>treated with alkaline and acidic washes, then rinsed with<br>demineralized water, subjected to a chemical conversion<br>treatment to protect against oxidation. Diffuser in extra clear<br>transparent glass, screen-printed and glued to ensure a<br>watertight seal. The installation of the product requires use of<br>steel brackets, to be ordered separately. Luminaire provided<br>with a length of approximately 1500 mm of outgoing neoprene<br>cable on one side. On request it is possible to provide<br>luminaires with loop-through connection for multiple<br>installation with continuity of line. |