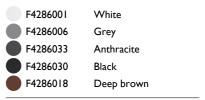

| F4286001         | White      |
|------------------|------------|
| <b>F</b> 4286006 | Grey       |
| <b>F</b> 4286033 | Anthracite |
| <b>F</b> 4286030 | Black      |
| F4286018         | Deep brown |