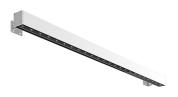

#### Outgraze 48 L 1200 mm

designed by FLOS Outdoor

Luminaire for outdoor use for installation on the wall or ceiling with LED light source. Integrated 220/240V power source. Installation brackets, to be ordered separately. Dimmable version on request.

### Outgraze 48 L 1200 mm

designed by FLOS Outdoor

Luminaire for outdoor use for installation on the wall or ceiling with LED light source. Integrated 220/240V power source. Installation brackets, to be ordered separately. Dimmable version on request.