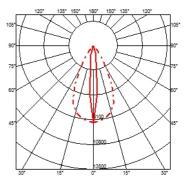

#### OUTGRAZE 48 L 1200 MM

| Beam angle            | 13°                                                                                                                                                                                                                                                                                                                                                                                                                                                                                                                                                                                                                                                                                                                                                                                                                                                                                                                                                                                                                                                                                                                                                                                                   |
|-----------------------|-------------------------------------------------------------------------------------------------------------------------------------------------------------------------------------------------------------------------------------------------------------------------------------------------------------------------------------------------------------------------------------------------------------------------------------------------------------------------------------------------------------------------------------------------------------------------------------------------------------------------------------------------------------------------------------------------------------------------------------------------------------------------------------------------------------------------------------------------------------------------------------------------------------------------------------------------------------------------------------------------------------------------------------------------------------------------------------------------------------------------------------------------------------------------------------------------------|
| Mounting              | Ceiling surface, Wall surface                                                                                                                                                                                                                                                                                                                                                                                                                                                                                                                                                                                                                                                                                                                                                                                                                                                                                                                                                                                                                                                                                                                                                                         |
| Lamps description     | Power Led: 32W - 2880 lm ≠ *FIXT 2212 lm - 2700K/CRI 80 -<br>220-240V (*FIXT lm = Medium Optic)                                                                                                                                                                                                                                                                                                                                                                                                                                                                                                                                                                                                                                                                                                                                                                                                                                                                                                                                                                                                                                                                                                       |
| Environment           | Indoor, Outdoor                                                                                                                                                                                                                                                                                                                                                                                                                                                                                                                                                                                                                                                                                                                                                                                                                                                                                                                                                                                                                                                                                                                                                                                       |
| Notes                 | We recommend using a connection system with a degree of protection greater than or equal to the degree of protection of the luminaire.                                                                                                                                                                                                                                                                                                                                                                                                                                                                                                                                                                                                                                                                                                                                                                                                                                                                                                                                                                                                                                                                |
| Technical description | Central body in extruded aluminum, end cap in die-cast<br>aluminum. Optics made with constant pitch between the<br>lenses to offer a homogeneous luminous flux even in case of<br>multiple lamps installed in a continuous line. High resistance<br>external coating applied with a double layer of epoxy powders<br>in accordance with the QUALICOAT standard. The first layer<br>of epoxy powder gives chemical and mechanical resistance, the<br>second finishing layer of polyester powder ensures resistance<br>to UV rays and atmospheric agents. The painted surfaces are<br>treated with alkaline and acidic washes, then rinsed with<br>demineralized water, subjected to a chemical conversion<br>treatment to protect against oxidation. Diffuser in extra clear<br>transparent glass, screen-printed and glued to ensure a<br>watertight seal. The installation of the product requires use of<br>steel brackets, to be ordered separately. Luminaire provided<br>with a length of approximately 1500 mm of outgoing neoprene<br>cable on one side. On request it is possible to provide<br>luminaires with loop-through connection for multiple<br>installation with continuity of line. |