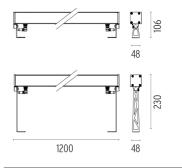

-------|-------|
| Aiming          | Fixed |
| Weight (kg)     | 4,31  |
| Number of heads | I     |



#### Outgraze 48 L 1200 mm

designed by FLOS Outdoor

Luminaire for outdoor use for installation on the wall or ceiling with LED light source. Integrated 220/240V power source. Installation brackets, to be ordered separately. Dimmable version on request.





#### CERTIFICATIONS





# FLOS



## Outgraze 48 L 1200 mm . Accessories

#### Structural







One pair of long rods L 200 mm.

One pair of short rods L 80 mm.



#### Outgraze 48 L 1200 mm

designed by FLOS Outdoor

Luminaire for outdoor use for installation on the wall or ceiling with LED light source. Integrated 220/240V power source. Installation brackets, to be ordered separately. Dimmable version on request.



DIMENSIONS



#### CERTIFICATIONS





# FLOS

# Outgraze 48 L 1200 mm . Accessories

#### Electrical





F1206000

F1205000

3/4 way terminal block 3 poles IP68 7-12 mm cables

2 way terminal block 3 poles IP68 7-12 mm cables

# Outgraze 48 L 1200 mm . Lamps



Power LED

Lamp category: LED Socket: Special base Lamp type: Power LED



### Outgraze 48 L 1200 mm

designed by FLOS Outdoor

Luminaire for outdoor use for installation on the wall or ceiling with LED light source. Integrated 220/240V power source. Installation brackets, to be ordered separately. Dimmable version on request.



DIMENSIONS



### CERTIFICATIONS