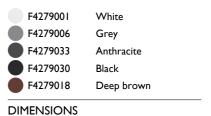

op-through connection for multiple<br>installation with continuity of line. |

## ELECTRICAL

| Transformer type         | Electronic |
|--------------------------|------------|
| Transformer availability | Included   |
| Transformer mounting     | Integral   |
| Emergency                | Without    |
| Voltage (V)              | 220/240    |
| voltage (v)              | 220/240    |

# PHYSICAL

| IK rating       | 06    |
|-----------------|-------|
| Aiming          | Fixed |
| Weight (kg)     | 4,31  |
| Number of heads | I     |



#### Outgraze 48 L 1200 mm

designed by FLOS Outdoor

Luminaire for outdoor use for installation on the wall or ceiling with LED light source. Integrated 220/240V power source. Installation brackets, to be ordered separately. Dimmable version on request.





#### CERTIFICATIONS





# FLOS



## Outgraze 48 L 1200 mm . Accessories

#### Structural







One pair of long rods L 200 mm.

One pair of short rods L 80 mm.



#### Outgraze 48 L 1200 mm

designed by FLOS Outdoor

Luminaire for outdoor use for installation on the wall or ceiling with LED light source. Integrated 220/240V power source. Installation brackets, to be ordered separately. Dimmable version on request.



DIMENSIONS



#### CERTIFICATIONS





# FLOS

# Outgraze 48 L 1200 mm . Accessories

#### Electrical





F1206000

F1205000

3/4 way terminal block 3 poles IP68 7-12 mm cables

2 way terminal block 3 poles IP68 7-12 mm cables

# Outgraze 48 L 1200 mm . Lamps



Power LED

Lamp category: LED Socket: Special base Lamp type: Power LED



### Outgraze 48 L 1200 mm

design