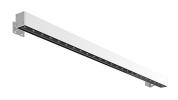

#### Outgraze 48 L 1200 mm

designed by FLOS Outdoor

Luminaire for outdoor use for installation on the wall or ceiling with LED light source. Integrated 220/240V power source. Installation brackets, to be ordered separately. Dimmable version on request.

### Outgraze 48 L 1200 mm

designed by FLOS Outdoor

Luminaire for outdoor use for installation on the wall or ceiling with LED light source. Integrated 220/240V power source. Installation brackets, to be ordered separately. Dimmable version on request.