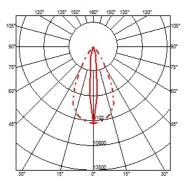

#### OUTGRAZE 48 L 1200 MM

| Beam angle            | 13°                                                                                                                                                                                                                                                                                                                                                                                                                                                                                                                                                                                                                                                                                                                                                                                                                                                                                                                                                                                                                                                                                                                                                                                                   |
|-----------------------|-------------------------------------------------------------------------------------------------------------------------------------------------------------------------------------------------------------------------------------------------------------------------------------------------------------------------------------------------------------------------------------------------------------------------------------------------------------------------------------------------------------------------------------------------------------------------------------------------------------------------------------------------------------------------------------------------------------------------------------------------------------------------------------------------------------------------------------------------------------------------------------------------------------------------------------------------------------------------------------------------------------------------------------------------------------------------------------------------------------------------------------------------------------------------------------------------------|
| Mounting              | Ceiling surface, Wall surface                                                                                                                                                                                                                                                                                                                                                                                                                                                                                                                                                                                                                                                                                                                                                                                                                                                                                                                                                                                                                                                                                                                                                                         |
| Lamps description     | Power Led: 32W - 2880 lm ≠ *FIXT 2212 lm - 2700K/CRI 80 -<br>220-240V (*FIXT lm = Medium Optic)                                                                                                                                                                                                                                                                                                                                                                                                                                                                                                                                                                                                                                                                                                                                                                                                                                                                                                                                                                                                                                                                                                       |
| Environment           | Indoor, Outdoor                                                                                                                                                                                                                                                                                                                                                                                                                                                                                                                                                                                                                                                                                                                                                                                                                                                                                                                                                                                                                                                                                                                                                                                       |
| Notes                 | We recommend using a connection system with a degree of protection greater than or equal to the degree of protection of the luminaire.                                                                                                                                                                                                                                                                                                                                                                                                                                                                                                                                                                                                                                                                                                                                                                                                                                                                                                                                                                                                                                                                |
| Technical description | Central body in extruded aluminum, end cap in die-cast<br>aluminum. Optics made with constant pitch between the<br>lenses to offer a homogeneous luminous flux even in case of<br>multiple lamps installed in a continuous line. High resistance<br>external coating applied with a double layer of epoxy powders<br>in accordance with the QUALICOAT standard. The first layer<br>of epoxy powder gives chemical and mechanical resistance, the<br>second finishing layer of polyester powder ensures resistance<br>to UV rays and atmospheric agents. The painted surfaces are<br>treated with alkaline and acidic washes, then rinsed with<br>demineralized water, subjected to a chemical conversion<br>treatment to protect against oxidation. Diffuser in extra clear<br>transparent glass, screen-printed and glued to ensure a<br>watertight seal. The installation of the product requires use of<br>steel brackets, to be ordered separately. Luminaire provided<br>with a length of approximately 1500 mm of outgoing neoprene<br>cable on one side. On request it is possible to provide<br>luminaires with loop-through connection for multiple<br>installation with continuity of line. |

DIMENSIONS