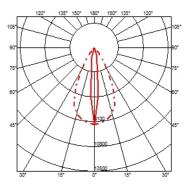

#### OUTGRAZE 48 L 1200 MM

| Beam angle            | 13°                                                                                                                                                                                                                                                                                                                                                                                                                                                                                                                                                                                                                                                                                                                                                                                                                                                                                                                                                                                                                                                                                                                                                                                                   |
|-----------------------|-------------------------------------------------------------------------------------------------------------------------------------------------------------------------------------------------------------------------------------------------------------------------------------------------------------------------------------------------------------------------------------------------------------------------------------------------------------------------------------------------------------------------------------------------------------------------------------------------------------------------------------------------------------------------------------------------------------------------------------------------------------------------------------------------------------------------------------------------------------------------------------------------------------------------------------------------------------------------------------------------------------------------------------------------------------------------------------------------------------------------------------------------------------------------------------------------------|
| Mounting              | Ceiling surface, Wall surface                                                                                                                                                                                                                                                                                                                                                                                                                                                                                                                                                                                                                                                                                                                                                                                                                                                                                                                                                                                                                                                                                                                                                                         |
| Lamps description     | Power Led: 32W - 2880 lm ≠ *FIXT 2212 lm - 2700K/CRI 80 -<br>220-240V (*FIXT lm = Medium Optic)                                                                                                                                                                                                                                                                                                                                                                                                                                                                                                                                                                                                                                                                                                                                                                                                                                                                                                                                                                                                                                                                                                       |
| Environment           | Indoor, Outdoor                                                                                                                                                                                                                                                                                                                                                                                                                                                                                                                                                                                                                                                                                                                                                                                                                                                                                                                                                                                                                                                                                                                                                                                       |
| Notes                 | We recommend using a connection system with a degree of protection greater than or equal to the degree of protection of the luminaire.                                                                                                                                                                                                                                                                                                                                                                                                                                                                                                                                                                                                                                                                                                                                                                                                                                                                                                                                                                                                                                                                |
| Technical description | Central body in extruded aluminum, end cap in die-cast<br>aluminum. Optics made with constant pitch between the<br>lenses to offer a homogeneous luminous flux even in case of<br>multiple lamps installed in a continuous line. High resistance<br>external coating applied with a double layer of epoxy powders<br>in accordance with the QUALICOAT standard. The first layer<br>of epoxy powder gives chemical and mechanical resistance, the<br>second finishing layer of polyester powder ensures resistance<br>to UV rays and atmospheric agents. The painted surfaces are<br>treated with alkaline and acidic washes, then rinsed with<br>demineralized water, subjected to a chemical conversion<br>treatment to protect against oxidation. Diffuser in extra clear<br>transparent glass, screen-printed and glued to ensure a<br>watertight seal. The installation of the product requires use of<br>steel brackets, to be ordered separately. Luminaire provided<br>with a length of approximately 1500 mm of outgoing neoprene<br>cable on one side. On request it is possible to provide<br>luminaires with loop-through connection for multiple<br>installation with continuity of line. |