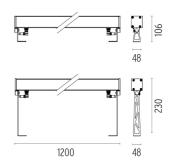

-through connection for multiple<br>installation with continuity of line. |

## ELECTRICAL

| Transformer type         | Electronic |
|--------------------------|------------|
| Transformer availability | Included   |
| Transformer mounting     | Integral   |
| Emergency                | Without    |
| Voltage (V)              | 220/240    |
| voltage (v)              | 220/240    |

# PHYSICAL

| IK rating       | 06    |
|-----------------|-------|
| Aiming          | Fixed |
| Weight (kg)     | 4,31  |
| Number of heads | I     |



#### Outgraze 48 L 1200 mm

designed by FLOS Outdoor

Luminaire for outdoor use for installation on the wall or ceiling with LED light source. Integrated 220/240V power source. Installation brackets, to be ordered separately. Dimmable version on request.





#### CERTIFICATIONS





# FLOS



## Outgraze 48 L 1200 mm . Accessories

#### Structural







One pair of long rods L 200 mm.

One pair of short rods L 80 mm.



#### Outgraze 48 L 1200 mm

designed by FLOS Outdoor

Luminaire for outdoor use for installation on the wall or ceiling with LED light source. Integrated 220/240V power source. Installation brackets, to be ordered separately. Dimmable version on request.



DIMENSIONS



#### CERTIFICATIONS





# FLOS

# Outgraze 48 L 1200 mm . Accessories

#### Electrical





F1206000

F1205000

3/4 way terminal block 3 poles IP68 7-12 mm cables

2 way terminal block 3 poles IP68 7-12 mm cables

# Outgraze 48 L 1200 mm . Lamps



Power LED

Lamp category: LED Socket: Special base Lamp type: Power LED



### Outgraze 48 L 1200 mm

designed