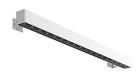

### Outgraze 48 L 900 mm

designed by FLOS Outdoor

Luminaire for outdoor use for installation on the wall or ceiling with LED light source. Integrated 220/240V power source. Installation brackets, to be ordered separately. Dimmable version on request.