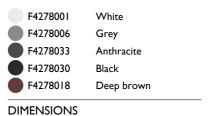

## PHYSICAL

| IK rating       |  |
|-----------------|--|
| Aiming          |  |
| Weight (kg)     |  |
| Number of heads |  |

06

I

Fixed 3,30