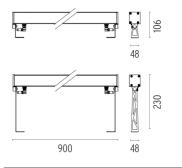

|
| Voltage (V)              | 220/240    |
| voltage (v)              | 220/240    |

## PHYSICAL

| IK rating       |  |
|-----------------|--|
| Aiming          |  |
| Weight (kg)     |  |
| Number of heads |  |

06

I

Fixed 3,30



### Outgraze 48 L 900 mm

designed by FLOS Outdoor

Luminaire for outdoor use for installation on the wall or ceiling with LED light source. Integrated 220/240V power source. Installation brackets, to be ordered separately. Dimmable version on request.





### CERTIFICATIONS





# FLOS





### Outgraze 48 L 900 mm

designed by FLOS Outdoor

Luminaire for outdoor use for installation on the wall or ceiling with LED light source. Integrated 220/240V power source. Installation brackets, to be ordered separately. Dimmable version on request.



DIMENSIONS



### CERTIFICATIONS





www.flos.com info@flos.it