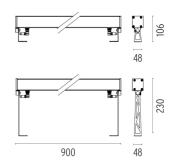

h loop-through connection for multiple<br>installation with continuity of line. |

### ELECTRICAL

| Transformer type         | Electronic |
|--------------------------|------------|
| Transformer availability | Included   |
| Transformer mounting     | Integral   |
| Emergency                | Without    |
| Voltage (V)              | 220/240    |
| voltage (v)              | 220/240    |

## PHYSICAL

| IK rating       |  |
|-----------------|--|
| Aiming          |  |
| Weight (kg)     |  |
| Number of heads |  |

06

I

Fixed 3,30



### Outgraze 48 L 900 mm

designed by FLOS Outdoor

Luminaire for outdoor use for installation on the wall or ceiling with LED light source. Integrated 220/240V power source. Installation brackets, to be ordered separately. Dimmable version on request.





### CERTIFICATIONS





# FLOS





### Outgraze 48 L 900 mm

designed by FLOS Outdoor

Luminaire for outdoor use for installation on the wall or ceiling with LED light source. Integrated 220/240V power source. Installation brackets, to be ordered separately. Dimmable version on request.



DIMENSIONS



### CERTIFICATIONS





www.flos.com info@flos.it