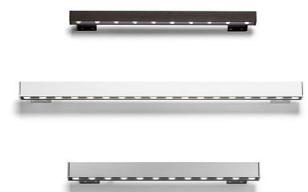

### Outgraze 48 L 900 mm

designed by FLOS Outdoor

Luminaire for outdoor use for installation on the wall or ceiling with LED light source. Integrated 220/240V power source. Installation brackets, to be ordered separately. Dimmable version on request.