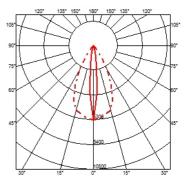

### OUTGRAZE 48 L 900 MM

| Beam angle            | 13°                                                                                                                                                                                                                                                                                                                                                                                                                                                                                                                                                                                                                                                                                                                                                                                                                                                                                                                                                                                                                                                                                                                                                                                                   |
|-----------------------|-------------------------------------------------------------------------------------------------------------------------------------------------------------------------------------------------------------------------------------------------------------------------------------------------------------------------------------------------------------------------------------------------------------------------------------------------------------------------------------------------------------------------------------------------------------------------------------------------------------------------------------------------------------------------------------------------------------------------------------------------------------------------------------------------------------------------------------------------------------------------------------------------------------------------------------------------------------------------------------------------------------------------------------------------------------------------------------------------------------------------------------------------------------------------------------------------------|
| Mounting              | Ceiling surface, Wall surface                                                                                                                                                                                                                                                                                                                                                                                                                                                                                                                                                                                                                                                                                                                                                                                                                                                                                                                                                                                                                                                                                                                                                                         |
| Lamps description     | Power Led: 24W - 2160 lm ≠ *FIXT 1659 lm - 2700K/CRI 80 -<br>220-240V (*FIXT lm = Medium Optic)                                                                                                                                                                                                                                                                                                                                                                                                                                                                                                                                                                                                                                                                                                                                                                                                                                                                                                                                                                                                                                                                                                       |
| Environment           | Indoor, Outdoor                                                                                                                                                                                                                                                                                                                                                                                                                                                                                                                                                                                                                                                                                                                                                                                                                                                                                                                                                                                                                                                                                                                                                                                       |
| Notes                 | We recommend using a connection system with a degree of protection greater than or equal to the degree of protection of the luminaire.                                                                                                                                                                                                                                                                                                                                                                                                                                                                                                                                                                                                                                                                                                                                                                                                                                                                                                                                                                                                                                                                |
| Technical description | Central body in extruded aluminum, end cap in die-cast<br>aluminum. Optics made with constant pitch between the<br>lenses to offer a homogeneous luminous flux even in case of<br>multiple lamps installed in a continuous line. High resistance<br>external coating applied with a double layer of epoxy powders<br>in accordance with the QUALICOAT standard. The first layer<br>of epoxy powder gives chemical and mechanical resistance, the<br>second finishing layer of polyester powder ensures resistance<br>to UV rays and atmospheric agents. The painted surfaces are<br>treated with alkaline and acidic washes, then rinsed with<br>demineralized water, subjected to a chemical conversion<br>treatment to protect against oxidation. Diffuser in extra clear<br>transparent glass, screen-printed and glued to ensure a<br>watertight seal. The installation of the product requires use of<br>steel brackets, to be ordered separately. Luminaire provided<br>with a length of approximately 1500 mm of outgoing neoprene<br>cable on one side. On request it is possible to provide<br>luminaires with loop-through connection for multiple<br>installation with continuity of line. |