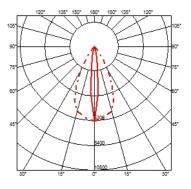

### OUTGRAZE 48 L 900 MM

| Beam angle            | 13°                                                                                                                                                                                                                                                                                                                                                                                                                                                                                                                                                                                                                                                                                                                                                                                                                                                                                                                                                                                                                                                                                                                                                                                                   |
|-----------------------|-------------------------------------------------------------------------------------------------------------------------------------------------------------------------------------------------------------------------------------------------------------------------------------------------------------------------------------------------------------------------------------------------------------------------------------------------------------------------------------------------------------------------------------------------------------------------------------------------------------------------------------------------------------------------------------------------------------------------------------------------------------------------------------------------------------------------------------------------------------------------------------------------------------------------------------------------------------------------------------------------------------------------------------------------------------------------------------------------------------------------------------------------------------------------------------------------------|
| Mounting              | Ceiling surface, Wall surface                                                                                                                                                                                                                                                                                                                                                                                                                                                                                                                                                                                                                                                                                                                                                                                                                                                                                                                                                                                                                                                                                                                                                                         |
| Lamps description     | Power Led: 24W - 2160 lm ≠ *FIXT 1659 lm - 2700K/CRI 80 -<br>220-240V (*FIXT lm = Medium Optic)                                                                                                                                                                                                                                                                                                                                                                                                                                                                                                                                                                                                                                                                                                                                                                                                                                                                                                                                                                                                                                                                                                       |
| Environment           | Indoor, Outdoor                                                                                                                                                                                                                                                                                                                                                                                                                                                                                                                                                                                                                                                                                                                                                                                                                                                                                                                                                                                                                                                                                                                                                                                       |
| Notes                 | We recommend using a connection system with a degree of protection greater than or equal to the degree of protection of the luminaire.                                                                                                                                                                                                                                                                                                                                                                                                                                                                                                                                                                                                                                                                                                                                                                                                                                                                                                                                                                                                                                                                |
| Technical description | Central body in extruded aluminum, end cap in die-cast<br>aluminum. Optics made with constant pitch between the<br>lenses to offer a homogeneous luminous flux even in case of<br>multiple lamps installed in a continuous line. High resistance<br>external coating applied with a double layer of epoxy powders<br>in accordance with the QUALICOAT standard. The first layer<br>of epoxy powder gives chemical and mechanical resistance, the<br>second finishing layer of polyester powder ensures resistance<br>to UV rays and atmospheric agents. The painted surfaces are<br>treated with alkaline and acidic washes, then rinsed with<br>demineralized water, subjected to a chemical conversion<br>treatment to protect against oxidation. Diffuser in extra clear<br>transparent glass, screen-printed and glued to ensure a<br>watertight seal. The installation of the product requires use of<br>steel brackets, to be ordered separately. Luminaire provided<br>with a length of approximately 1500 mm of outgoing neoprene<br>cable on one side. On request it is possible to provide<br>luminaires with loop-through connection for multiple<br>installation with continuity of line. |