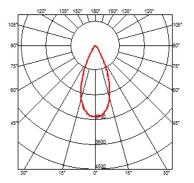

#### **OUTGRAZE 48 L 900 MM**

44° Beam angle

**Mounting** Ceiling surface, Wall surface

Lamps description Power Led: 24W - 2160 lm ≠ \*FIXT 1659 lm - 2700K/CRI 80 -

220-240V (\*FIXT Im = Medium Optic)

**Environment** 