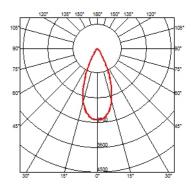

e. Integrated 220/240V power source. Installation brackets, to be ordered separately. Dimmable version on request.



### **DIMENSIONS**



### **CERTIFICATIONS**





# FLOS





# Outgraze 48 L 900 mm

designed by FLOS Outdoor

Luminaire for outdoor use for installation on the wall or ceiling with LED light source. Integrated 220/240V power source. Installation brackets, to be ordered separately. Dimmable version on request.

| White      |                             |
|------------|-----------------------------|
| Grey       |                             |
| Anthracite |                             |
| Black      |                             |
| Deep brown |                             |
|            | Grey<br>Anthracite<br>Black |

# **DIMENSIONS**



# **CERTIFICATIONS**