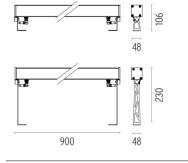

t requires use of steel brackets, to be ordered separately. Luminaire provided with a length of approximately 1500 mm of outgoing neoprene cable on one side. On request it is possible to provide

luminaires with loop-through connection for multiple

installation with continuity of line.



Transformer type Electronic Transformer availability Included **Transformer mounting** Integral **Emergency** Without 220/240 Voltage (V)

## **PHYSICAL**

06 **IK** rating **Aiming** Fixed Weight (kg) 3,30 **Number of heads** 1



#### Outgraze 48 L 900 mm

designed by FLOS Outdoor

Luminaire for outdoor use for installation on the wall or ceiling with LED light source. Integrated 220/240V power source. Installation brackets, to be ordered separately. Dimmable version on request.



### **DIMENSIONS**



### **CERTIFICATIONS**





# FLOS





# Outgraze 48 L 900 mm

designed by FLOS Outdoor

Luminaire for outdoor use for installation on the wall or ceiling with LED light source. Integrated 220/240V power source. Installation brackets, to be ordered separately. Dimmable version on request.

| White      |                             |
|------------|-----------------------------|
| Grey       |                             |
| Anthracite |                             |
| Black      |                             |
| Deep brown |                             |
|            | Grey<br>Anthracite<br>Black |

# **DIMENSIONS**



# **CERTIFICATIONS**