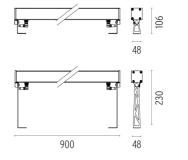

ll or ceiling with LED light source. Integrated 220/240V power source. Installation brackets, to be ordered separately. Dimmable version on request.



### **DIMENSIONS**



### **CERTIFICATIONS**





# FLOS





# Outgraze 48 L 900 mm

designed by FLOS Outdoor

Luminaire for outdoor use for installation on the wall or ceiling with LED light source. Integrated 220/240V power source. Installation brackets, to be ordered separately. Dimmable version on request.

| White      |                             |
|------------|-----------------------------|
| Grey       |                             |
| Anthracite |                             |
| Black      |                             |
| Deep brown |                             |
|            | Grey<br>Anthracite<br>Black |

# **DIMENSIONS**



# **CERTIFICATIONS**