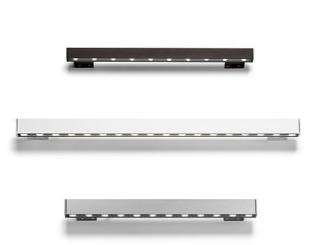

#### Outgraze 48 L 900 mm

designed by FLOS Outdoor

Luminaire for outdoor use for installation on the wall or ceiling with LED light source. Integrated 220/240V power source. Installation brackets, to be ordered separately. Dimmable version on request.

# Outgraze 48 L 900 mm

designed by FLOS Outdoor

Luminaire for outdoor use for installation on the wall or ceiling with LED light source. Integrated 220/240V power source. Installation brackets, to be ordered separately. Dimmable version on request.

| White      |                             |
|------------|-----------------------------|
| Grey       |                             |
| Anthracite |                             |
| Black      |                             |
| Deep brown |                             |
|            | Grey<br>Anthracite<br>Black |