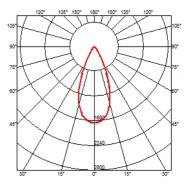

#### OUTGRAZE 48 L 600 MM

| Beam angle            | 44°                                                                                                                                                                                                                                                                                                                                                                                                                                                                                                                                                                                                                                                                                                                                                                                                                                                                                                                                                                                                                                                                                                                                                                                                   |
|-----------------------|-------------------------------------------------------------------------------------------------------------------------------------------------------------------------------------------------------------------------------------------------------------------------------------------------------------------------------------------------------------------------------------------------------------------------------------------------------------------------------------------------------------------------------------------------------------------------------------------------------------------------------------------------------------------------------------------------------------------------------------------------------------------------------------------------------------------------------------------------------------------------------------------------------------------------------------------------------------------------------------------------------------------------------------------------------------------------------------------------------------------------------------------------------------------------------------------------------|
| Mounting              | Ceiling surface, Wall surface                                                                                                                                                                                                                                                                                                                                                                                                                                                                                                                                                                                                                                                                                                                                                                                                                                                                                                                                                                                                                                                                                                                                                                         |
| Lamps description     | Power Led: 16W - 1440 lm ≠ *FIXT 1106 lm - 2700K/CRI 80 -<br>220-240V (*FIXT lm = Medium Optic)                                                                                                                                                                                                                                                                                                                                                                                                                                                                                                                                                                                                                                                                                                                                                                                                                                                                                                                                                                                                                                                                                                       |
| Environment           | Indoor, Outdoor                                                                                                                                                                                                                                                                                                                                                                                                                                                                                                                                                                                                                                                                                                                                                                                                                                                                                                                                                                                                                                                                                                                                                                                       |
| Notes                 | We recommend using a connection system with a degree of protection greater than or equal to the degree of protection of the luminaire.                                                                                                                                                                                                                                                                                                                                                                                                                                                                                                                                                                                                                                                                                                                                                                                                                                                                                                                                                                                                                                                                |
| Technical description | Central body in extruded aluminum, end cap in die-cast<br>aluminum. Optics made with constant pitch between the<br>lenses to offer a homogeneous luminous flux even in case of<br>multiple lamps installed in a continuous line. High resistance<br>external coating applied with a double layer of epoxy powders<br>in accordance with the QUALICOAT standard. The first layer<br>of epoxy powder gives chemical and mechanical resistance, the<br>second finishing layer of polyester powder ensures resistance<br>to UV rays and atmospheric agents. The painted surfaces are<br>treated with alkaline and acidic washes, then rinsed with<br>demineralized water, subjected to a chemical conversion<br>treatment to protect against oxidation. Diffuser in extra clear<br>transparent glass, screen-printed and glued to ensure a<br>watertight seal. The installation of the product requires use of<br>steel brackets, to be ordered separately. Luminaire provided<br>with a length of approximately 1500 mm of outgoing neoprene<br>cable on one side. On request it is possible to provide<br>luminaires with loop-through connection for multiple<br>installation with continuity of line. |