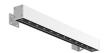

#### Outgraze 48 L 600 mm

designed by FLOS Outdoor

Luminaire for outdoor use for installation on the wall or ceiling with LED light source. Integrated 220/240V power source. Installation brackets, to be ordered separately. Dimmable version on request.

## Outgraze 48 L 600 mm

designed by FLOS Outdoor

Luminaire for outdoor use for installation on the wall or ceiling with LED light source. Integrated 220/240V power source. Installation brackets, to be ordered separately. Dimmable version on request.