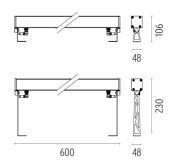

-through connection for multiple<br>installation with continuity of line. |

## ELECTRICAL

| Transformer type         | Electronic |
|--------------------------|------------|
| Transformer availability | Included   |
| Transformer mounting     | Integral   |
| Emergency                | Without    |
| Voltage (V)              | 220/240    |
| voltage (v)              | 220/240    |

## PHYSICAL

| IK rating       | 06    |
|-----------------|-------|
| Aiming          | Fixed |
| Weight (kg)     | 2,55  |
| Number of heads | I     |



#### Outgraze 48 L 600 mm

designed by FLOS Outdoor

Luminaire for outdoor use for installation on the wall or ceiling with LED light source. Integrated 220/240V power source. Installation brackets, to be ordered separately. Dimmable version on request.





#### CERTIFICATIONS





# FLOS



## Outgraze 48 L 600 mm . Accessories

#### Structural







One pair of long rods L 200 mm.

One pair of short rods L 80 mm.



#### Outgraze 48 L 600 mm

designed by FLOS Outdoor

Luminaire for outdoor use for installation on the wall or ceiling with LED light source. Integrated 220/240V power source. Installation brackets, to be ordered separately. Dimmable version on request.



DIMENSIONS



#### CERTIFICATIONS





## FLOS

## Outgraze 48 L 600 mm . Accessories

Electrical





F1206000

F1205000

3/4 way terminal block 3 poles IP68 7-12 mm cables

2 way terminal block 3 poles IP68 7-12 mm cables

## Outgraze 48 L 600 mm . Lamps



Power LED

Lamp category: LED Socket: Special base Lamp type: Power LED



## Outgraze 48 L 600 mm

designed by FLOS