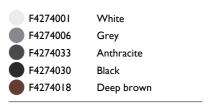

#### OUTGRAZE 48 L 600 MM

| Beam angle            | 44°                                                                                                                                                                                                                                                                                                                                                                                                                                                                                                                                                                                                                                                                                                                                                                                                                                                                                                                                                                                                                                                                                                                                                                                                   |
|-----------------------|-------------------------------------------------------------------------------------------------------------------------------------------------------------------------------------------------------------------------------------------------------------------------------------------------------------------------------------------------------------------------------------------------------------------------------------------------------------------------------------------------------------------------------------------------------------------------------------------------------------------------------------------------------------------------------------------------------------------------------------------------------------------------------------------------------------------------------------------------------------------------------------------------------------------------------------------------------------------------------------------------------------------------------------------------------------------------------------------------------------------------------------------------------------------------------------------------------|
| Mounting              | Ceiling surface, Wall surface                                                                                                                                                                                                                                                                                                                                                                                                                                                                                                                                                                                                                                                                                                                                                                                                                                                                                                                                                                                                                                                                                                                                                                         |
| Lamps description     | Power Led: 16W - 1440 lm ≠ *FIXT 1106 lm - 2700K/CRI 80 -<br>220-240V (*FIXT lm = Medium Optic)                                                                                                                                                                                                                                                                                                                                                                                                                                                                                                                                                                                                                                                                                                                                                                                                                                                                                                                                                                                                                                                                                                       |
| Environment           | Indoor, Outdoor                                                                                                                                                                                                                                                                                                                                                                                                                                                                                                                                                                                                                                                                                                                                                                                                                                                                                                                                                                                                                                                                                                                                                                                       |
| Notes                 | We recommend using a connection system with a degree of protection greater than or equal to the degree of protection of the luminaire.                                                                                                                                                                                                                                                                                                                                                                                                                                                                                                                                                                                                                                                                                                                                                                                                                                                                                                                                                                                                                                                                |
| Technical description | Central body in extruded aluminum, end cap in die-cast<br>aluminum. Optics made with constant pitch between the<br>lenses to offer a homogeneous luminous flux even in case of<br>multiple lamps installed in a continuous line. High resistance<br>external coating applied with a double layer of epoxy powders<br>in accordance with the QUALICOAT standard. The first layer<br>of epoxy powder gives chemical and mechanical resistance, the<br>second finishing layer of polyester powder ensures resistance<br>to UV rays and atmospheric agents. The painted surfaces are<br>treated with alkaline and acidic washes, then rinsed with<br>demineralized water, subjected to a chemical conversion<br>treatment to protect against oxidation. Diffuser in extra clear<br>transparent glass, screen-printed and glued to ensure a<br>watertight seal. The installation of the product requires use of<br>steel brackets, to be ordered separately. Luminaire provided<br>with a length of approximately 1500 mm of outgoing neoprene<br>cable on one side. On request it is possible to provide<br>luminaires with loop-through connection for multiple<br>installation with continuity of line. |