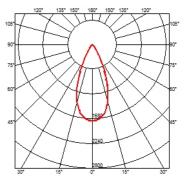

#### OUTGRAZE 48 L 600 MM

| Beam angle            | 44°                                                                                                                                                                                                                                                                                                                                                                                                                                                                                                                                                                                                                                                                                                                                                                                                                                                                                                                                                                                                                                                                                                                                                                                                   |
|-----------------------|-------------------------------------------------------------------------------------------------------------------------------------------------------------------------------------------------------------------------------------------------------------------------------------------------------------------------------------------------------------------------------------------------------------------------------------------------------------------------------------------------------------------------------------------------------------------------------------------------------------------------------------------------------------------------------------------------------------------------------------------------------------------------------------------------------------------------------------------------------------------------------------------------------------------------------------------------------------------------------------------------------------------------------------------------------------------------------------------------------------------------------------------------------------------------------------------------------|
| Mounting              | Ceiling surface, Wall surface                                                                                                                                                                                                                                                                                                                                                                                                                                                                                                                                                                                                                                                                                                                                                                                                                                                                                                                                                                                                                                                                                                                                                                         |
| Lamps description     | Power Led: 16W - 1440 lm ≠ *FIXT 1106 lm - 2700K/CRI 80 -<br>220-240V (*FIXT lm = Medium Optic)                                                                                                                                                                                                                                                                                                                                                                                                                                                                                                                                                                                                                                                                                                                                                                                                                                                                                                                                                                                                                                                                                                       |
| Environment           | Indoor, Outdoor                                                                                                                                                                                                                                                                                                                                                                                                                                                                                                                                                                                                                                                                                                                                                                                                                                                                                                                                                                                                                                                                                                                                                                                       |
| Notes                 | We recommend using a connection system with a degree of protection greater than or equal to the degree of protection of the luminaire.                                                                                                                                                                                                                                                                                                                                                                                                                                                                                                                                                                                                                                                                                                                                                                                                                                                                                                                                                                                                                                                                |
| Technical description | Central body in extruded aluminum, end cap in die-cast<br>aluminum. Optics made with constant pitch between the<br>lenses to offer a homogeneous luminous flux even in case of<br>multiple lamps installed in a continuous line. High resistance<br>external coating applied with a double layer of epoxy powders<br>in accordance with the QUALICOAT standard. The first layer<br>of epoxy powder gives chemical and mechanical resistance, the<br>second finishing layer of polyester powder ensures resistance<br>to UV rays and atmospheric agents. The painted surfaces are<br>treated with alkaline and acidic washes, then rinsed with<br>demineralized water, subjected to a chemical conversion<br>treatment to protect against oxidation. Diffuser in extra clear<br>transparent glass, screen-printed and glued to ensure a<br>watertight seal. The installation of the product requires use of<br>steel brackets, to be ordered separately. Luminaire provided<br>with a length of approximately 1500 mm of outgoing neoprene<br>cable on one side. On request it is possible to provide<br>luminaires with loop-through connection for multiple<br>installation with continuity of line. |