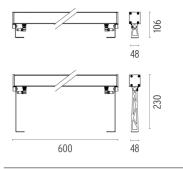

ire for outdoor use for installation on the wall or ceiling with LED light source. Integrated 220/240V power source. Installation brackets, to be ordered separately. Dimmable version on request.



DIMENSIONS



#### CERTIFICATIONS





## FLOS

## Outgraze 48 L 600 mm . Accessories

Electrical





F1206000

F1205000

3/4 way terminal block 3 poles IP68 7-12 mm cables

2 way terminal block 3 poles IP68 7-12 mm cables

## Outgraze 48 L 600 mm . Lamps



Power LED

Lamp category: LED Socket: Special base Lamp type: Power LED



## Outgraze 48 L 600 mm

designed by FLOS Outdoor

Luminaire for outdoor use for installation on the wall or ceiling with LED light source. Integrated 220/240V power source. Installation brackets, to be ordered separately. Dimmable version on request.



DIMENSIONS



## CERTIFICATIONS