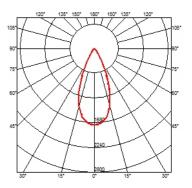

#### OUTGRAZE 48 L 600 MM

| Beam angle            | 44°                                                                                                                                                                                                                                                                                                                                                                                                                                                                                                                                                                                                                                                                                                                                                                                                                                                                                                                                                                                                                                                                                                                                                                                                   |
|-----------------------|-------------------------------------------------------------------------------------------------------------------------------------------------------------------------------------------------------------------------------------------------------------------------------------------------------------------------------------------------------------------------------------------------------------------------------------------------------------------------------------------------------------------------------------------------------------------------------------------------------------------------------------------------------------------------------------------------------------------------------------------------------------------------------------------------------------------------------------------------------------------------------------------------------------------------------------------------------------------------------------------------------------------------------------------------------------------------------------------------------------------------------------------------------------------------------------------------------|
| Mounting              | Ceiling surface, Wall surface                                                                                                                                                                                                                                                                                                                                                                                                                                                                                                                                                                                                                                                                                                                                                                                                                                                                                                                                                                                                                                                                                                                                                                         |
| Lamps description     | Power Led: 16W - 1440 lm ≠ *FIXT 1106 lm - 2700K/CRI 80 -<br>220-240V (*FIXT lm = Medium Optic)                                                                                                                                                                                                                                                                                                                                                                                                                                                                                                                                                                                                                                                                                                                                                                                                                                                                                                                                                                                                                                                                                                       |
| Environment           | Indoor, Outdoor                                                                                                                                                                                                                                                                                                                                                                                                                                                                                                                                                                                                                                                                                                                                                                                                                                                                                                                                                                                                                                                                                                                                                                                       |
| Notes                 | We recommend using a connection system with a degree of protection greater than or equal to the degree of protection of the luminaire.                                                                                                                                                                                                                                                                                                                                                                                                                                                                                                                                                                                                                                                                                                                                                                                                                                                                                                                                                                                                                                                                |
| Technical description | Central body in extruded aluminum, end cap in die-cast<br>aluminum. Optics made with constant pitch between the<br>lenses to offer a homogeneous luminous flux even in case of<br>multiple lamps installed in a continuous line. High resistance<br>external coating applied with a double layer of epoxy powders<br>in accordance with the QUALICOAT standard. The first layer<br>of epoxy powder gives chemical and mechanical resistance, the<br>second finishing layer of polyester powder ensures resistance<br>to UV rays and atmospheric agents. The painted surfaces are<br>treated with alkaline and acidic washes, then rinsed with<br>demineralized water, subjected to a chemical conversion<br>treatment to protect against oxidation. Diffuser in extra clear<br>transparent glass, screen-printed and glued to ensure a<br>watertight seal. The installation of the product requires use of<br>steel brackets, to be ordered separately. Luminaire provided<br>with a length of approximately 1500 mm of outgoing neoprene<br>cable on one side. On request it is possible to provide<br>luminaires with loop-through connection for multiple<br>installation with continuity of line. |