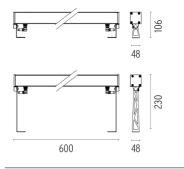

----------|-------|
| Aiming          | Fixed |
| Weight (kg)     | 2,55  |
| Number of heads | I     |



#### Outgraze 48 L 600 mm

designed by FLOS Outdoor

Luminaire for outdoor use for installation on the wall or ceiling with LED light source. Integrated 220/240V power source. Installation brackets, to be ordered separately. Dimmable version on request.





#### CERTIFICATIONS





# FLOS



## Outgraze 48 L 600 mm . Accessories

#### Structural







One pair of long rods L 200 mm.

One pair of short rods L 80 mm.



#### Outgraze 48 L 600 mm

designed by FLOS Outdoor

Luminaire for outdoor use for installation on the wall or ceiling with LED light source. Integrated 220/240V power source. Installation brackets, to be ordered separately. Dimmable version on request.



DIMENSIONS



#### CERTIFICATIONS





## FLOS

## Outgraze 48 L 600 mm . Accessories

Electrical





F1206000

F1205000

3/4 way terminal block 3 poles IP68 7-12 mm cables

2 way terminal block 3 poles IP68 7-12 mm cables

## Outgraze 48 L 600 mm . Lamps



Power LED

Lamp category: LED Socket: Special base Lamp type: Power LED



## Outgraze 48 L 600 mm

designed by FLOS Outdoor

Luminaire for outdoor use for installation on the wall or ceiling with LED light source. Integrated 220/240V power source. Installation brackets, to be ordered separately. Dimmable version on request.



DIMENSIONS



## CERTIFICATIONS