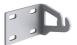

#### Structural

One pair of long rods L 200 mm.

One pair of short rods L 80 mm.