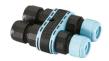

# Outgraze 48 L 900 mm . Accessories

Electrical

F1206000

F1205000

3/4 way terminal block 3 poles IP68 7-12 mm cables

2 way terminal block 3 poles IP68 7-12 mm cables