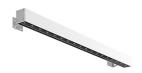

#### Outgraze 48 L 900 mm

designed by FLOS Outdoor

Luminaire for outdoor use for installation on the wall or ceiling with LED light source. Integrated 220/240V power source. Installation brackets, to be ordered separately. Dimmable version on request.

## Outgraze 48 L 900 mm

designed by FLOS Outdoor

Luminaire for outdoor use for installation on the wall or ceiling with LED light source. Integrated 220/240V power source. Installation brackets, to be ordered separately. Dimmable version on request.