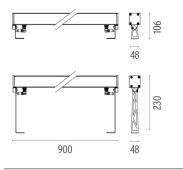

-------------|--|
| Aiming          |  |
| Weight (kg)     |  |
| Number of heads |  |

06

I

Fixed 3,30



#### Outgraze 48 L 900 mm

designed by FLOS Outdoor

Luminaire for outdoor use for installation on the wall or ceiling with LED light source. Integrated 220/240V power source. Installation brackets, to be ordered separately. Dimmable version on request.





# CERTIFICATIONS





# FLOS



### Outgraze 48 L 900 mm . Accessories

#### Structural







One pair of long rods L 200 mm.

One pair of short rods L 80 mm.



#### Outgraze 48 L 900 mm

designed by FLOS Outdoor

Luminaire for outdoor use for installation on the wall or ceiling with LED light source. Integrated 220/240V power source. Installation brackets, to be ordered separately. Dimmable version on request.



DIMENSIONS



### CERTIFICATIONS





# FLOS

# Outgraze 48 L 900 mm . Accessories

Electrical





F1206000

F1205000

3/4 way terminal block 3 poles IP68 7-12 mm cables

2 way terminal block 3 poles IP68 7-12 mm cables

## Outgraze 48 L 900 mm . Lamps



Power LED

Lamp category: LED Socket: Special base Lamp type: Power LED



## Outgraze 48 L 900 mm

designed by FLOS Outdoor

Luminaire for outdoor use for installation on the wall or ceiling with LED light source. Integrated 220/240V power source. Installation brackets, to be ordered separately. Dimmable version on request.



DIMENSIONS



#### CERTIFICATIONS