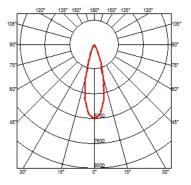

#### OUTGRAZE 48 L 900 MM

| Beam angle            | 29°                                                                                                                                                                                                                                                                                                                                                                                                                                                                                                                                                                                                                                                                                                                                                                                                                                                                                                                                                                                                                                                                                                                                                                                                   |
|-----------------------|-------------------------------------------------------------------------------------------------------------------------------------------------------------------------------------------------------------------------------------------------------------------------------------------------------------------------------------------------------------------------------------------------------------------------------------------------------------------------------------------------------------------------------------------------------------------------------------------------------------------------------------------------------------------------------------------------------------------------------------------------------------------------------------------------------------------------------------------------------------------------------------------------------------------------------------------------------------------------------------------------------------------------------------------------------------------------------------------------------------------------------------------------------------------------------------------------------|
| Mounting              | Ceiling surface, Wall surface                                                                                                                                                                                                                                                                                                                                                                                                                                                                                                                                                                                                                                                                                                                                                                                                                                                                                                                                                                                                                                                                                                                                                                         |
| Lamps description     | Power Led: 24W - 2160 lm ≠ *FIXT 1659 lm - 2700K/CRI 80 -<br>220-240V (*FIXT lm = Medium Optic)                                                                                                                                                                                                                                                                                                                                                                                                                                                                                                                                                                                                                                                                                                                                                                                                                                                                                                                                                                                                                                                                                                       |
| Environment           | Indoor, Outdoor                                                                                                                                                                                                                                                                                                                                                                                                                                                                                                                                                                                                                                                                                                                                                                                                                                                                                                                                                                                                                                                                                                                                                                                       |
| Notes                 | We recommend using a connection system with a degree of protection greater than or equal to the degree of protection of the luminaire.                                                                                                                                                                                                                                                                                                                                                                                                                                                                                                                                                                                                                                                                                                                                                                                                                                                                                                                                                                                                                                                                |
| Technical description | Central body in extruded aluminum, end cap in die-cast<br>aluminum. Optics made with constant pitch between the<br>lenses to offer a homogeneous luminous flux even in case of<br>multiple lamps installed in a continuous line. High resistance<br>external coating applied with a double layer of epoxy powders<br>in accordance with the QUALICOAT standard. The first layer<br>of epoxy powder gives chemical and mechanical resistance, the<br>second finishing layer of polyester powder ensures resistance<br>to UV rays and atmospheric agents. The painted surfaces are<br>treated with alkaline and acidic washes, then rinsed with<br>demineralized water, subjected to a chemical conversion<br>treatment to protect against oxidation. Diffuser in extra clear<br>transparent glass, screen-printed and glued to ensure a<br>watertight seal. The installation of the product requires use of<br>steel brackets, to be ordered separately. Luminaire provided<br>with a length of approximately 1500 mm of outgoing neoprene<br>cable on one side. On request it is possible to provide<br>luminaires with loop-through connection for multiple<br>installation with continuity of line. |