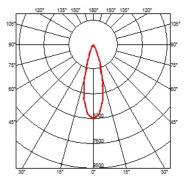

#### OUTGRAZE 48 L 900 MM

| Beam angle            | 29°                                                                                                                                                                                                                                                                                                                                                                                                                                                                                                                                                                                                                                                                                                                                                                                                                                                                                                                                                                                                                                                                                                                                                                                                   |
|-----------------------|-------------------------------------------------------------------------------------------------------------------------------------------------------------------------------------------------------------------------------------------------------------------------------------------------------------------------------------------------------------------------------------------------------------------------------------------------------------------------------------------------------------------------------------------------------------------------------------------------------------------------------------------------------------------------------------------------------------------------------------------------------------------------------------------------------------------------------------------------------------------------------------------------------------------------------------------------------------------------------------------------------------------------------------------------------------------------------------------------------------------------------------------------------------------------------------------------------|
| Mounting              | Ceiling surface, Wall surface                                                                                                                                                                                                                                                                                                                                                                                                                                                                                                                                                                                                                                                                                                                                                                                                                                                                                                                                                                                                                                                                                                                                                                         |
| Lamps description     | Power Led: 24W - 2160 lm ≠ *FIXT 1659 lm - 2700K/CRI 80 -<br>220-240V (*FIXT lm = Medium Optic)                                                                                                                                                                                                                                                                                                                                                                                                                                                                                                                                                                                                                                                                                                                                                                                                                                                                                                                                                                                                                                                                                                       |
| Environment           | Indoor, Outdoor                                                                                                                                                                                                                                                                                                                                                                                                                                                                                                                                                                                                                                                                                                                                                                                                                                                                                                                                                                                                                                                                                                                                                                                       |
| Notes                 | We recommend using a connection system with a degree of protection greater than or equal to the degree of protection of the luminaire.                                                                                                                                                                                                                                                                                                                                                                                                                                                                                                                                                                                                                                                                                                                                                                                                                                                                                                                                                                                                                                                                |
| Technical description | Central body in extruded aluminum, end cap in die-cast<br>aluminum. Optics made with constant pitch between the<br>lenses to offer a homogeneous luminous flux even in case of<br>multiple lamps installed in a continuous line. High resistance<br>external coating applied with a double layer of epoxy powders<br>in accordance with the QUALICOAT standard. The first layer<br>of epoxy powder gives chemical and mechanical resistance, the<br>second finishing layer of polyester powder ensures resistance<br>to UV rays and atmospheric agents. The painted surfaces are<br>treated with alkaline and acidic washes, then rinsed with<br>demineralized water, subjected to a chemical conversion<br>treatment to protect against oxidation. Diffuser in extra clear<br>transparent glass, screen-printed and glued to ensure a<br>watertight seal. The installation of the product requires use of<br>steel brackets, to be ordered separately. Luminaire provided<br>with a length of approximately 1500 mm of outgoing neoprene<br>cable on one side. On request it is possible to provide<br>luminaires with loop-through connection for multiple<br>installation with continuity of line. |