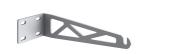

#### Structural

One pair of long rods L 200 mm.

One pair of short rods L 80 mm.