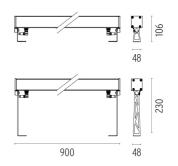

h loop-through connection for multiple<br>installation with continuity of line. |

### ELECTRICAL

| Transformer type         | Electronic |
|--------------------------|------------|
| Transformer availability | Included   |
| Transformer mounting     | Integral   |
| Emergency                | Without    |
| Voltage (V)              | 220/240    |
| voltage (v)              | 220/240    |

# PHYSICAL

| IK rating       |  |
|-----------------|--|
| Aiming          |  |
| Weight (kg)     |  |
| Number of heads |  |

06

I

Fixed 3,30



#### Outgraze 48 L 900 mm

designed by FLOS Outdoor

Luminaire for outdoor use for installation on the wall or ceiling with LED light source. Integrated 220/240V power source. Installation brackets, to be ordered separately. Dimmable version on request.





# CERTIFICATIONS





# FLOS



### Outgraze 48 L 900 mm . Accessories

#### Structural







One pair of long rods L 200 mm.

One pair of short rods L 80 mm.



#### Outgraze 48 L 900 mm

designed by FLOS Outdoor

Luminaire for outdoor use for installation on the wall or ceiling with LED light source. Integrated 220/240V power source. Installation brackets, to be ordered separately. Dimmable version on request.



DIMENSIONS



### CERTIFICATIONS





# FLOS

# Outgraze 48 L 900 mm . Accessories

Electrical





F1206000

F1205000

3/4 way terminal block 3 poles IP68 7-12 mm cables

2 way terminal block 3 poles IP68 7-12 mm cables

## Outgraze 48 L 900 mm . Lamps



Power LED

Lamp category: LED Socket: Special base Lamp type: Power LED



## Outgraze 48 L 900 mm

designed by FLOS Outd