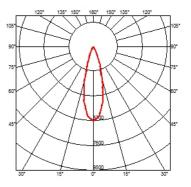

#### OUTGRAZE 48 L 900 MM

| Beam angle            | 29°                                                                                                                                                                                                                                                                                                                                                                                                                                                                                                                                                                                                                                                                                                                                                                                                                                                                                                                                                                                                                                                                                                                                                                                                   |
|-----------------------|-------------------------------------------------------------------------------------------------------------------------------------------------------------------------------------------------------------------------------------------------------------------------------------------------------------------------------------------------------------------------------------------------------------------------------------------------------------------------------------------------------------------------------------------------------------------------------------------------------------------------------------------------------------------------------------------------------------------------------------------------------------------------------------------------------------------------------------------------------------------------------------------------------------------------------------------------------------------------------------------------------------------------------------------------------------------------------------------------------------------------------------------------------------------------------------------------------|
| Mounting              | Ceiling surface, Wall surface                                                                                                                                                                                                                                                                                                                                                                                                                                                                                                                                                                                                                                                                                                                                                                                                                                                                                                                                                                                                                                                                                                                                                                         |
| Lamps description     | Power Led: 24W - 2160 lm ≠ *FIXT 1659 lm - 2700K/CRI 80 -<br>220-240V (*FIXT lm = Medium Optic)                                                                                                                                                                                                                                                                                                                                                                                                                                                                                                                                                                                                                                                                                                                                                                                                                                                                                                                                                                                                                                                                                                       |
| Environment           | Indoor, Outdoor                                                                                                                                                                                                                                                                                                                                                                                                                                                                                                                                                                                                                                                                                                                                                                                                                                                                                                                                                                                                                                                                                                                                                                                       |
| Notes                 | We recommend using a connection system with a degree of protection greater than or equal to the degree of protection of the luminaire.                                                                                                                                                                                                                                                                                                                                                                                                                                                                                                                                                                                                                                                                                                                                                                                                                                                                                                                                                                                                                                                                |
| Technical description | Central body in extruded aluminum, end cap in die-cast<br>aluminum. Optics made with constant pitch between the<br>lenses to offer a homogeneous luminous flux even in case of<br>multiple lamps installed in a continuous line. High resistance<br>external coating applied with a double layer of epoxy powders<br>in accordance with the QUALICOAT standard. The first layer<br>of epoxy powder gives chemical and mechanical resistance, the<br>second finishing layer of polyester powder ensures resistance<br>to UV rays and atmospheric agents. The painted surfaces are<br>treated with alkaline and acidic washes, then rinsed with<br>demineralized water, subjected to a chemical conversion<br>treatment to protect against oxidation. Diffuser in extra clear<br>transparent glass, screen-printed and glued to ensure a<br>watertight seal. The installation of the product requires use of<br>steel brackets, to be ordered separately. Luminaire provided<br>with a length of approximately 1500 mm of outgoing neoprene<br>cable on one side. On request it is possible to provide<br>luminaires with loop-through connection for multiple<br>installation with continuity of line. |