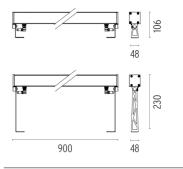

inaire for outdoor use for installation on the wall or ceiling with LED light source. Integrated 220/240V power source. Installation brackets, to be ordered separately. Dimmable version on request.



DIMENSIONS



### CERTIFICATIONS





# FLOS

# Outgraze 48 L 900 mm . Accessories

Electrical





F1206000

F1205000

3/4 way terminal block 3 poles IP68 7-12 mm cables

2 way terminal block 3 poles IP68 7-12 mm cables

## Outgraze 48 L 900 mm . Lamps



Power LED

Lamp category: LED Socket: Special base Lamp type: Power LED



## Outgraze 48 L 900 mm

designed by FLOS Outdoor

Luminaire for outdoor use for installation on the wall or ceiling with LED light source. Integrated 220/240V power source. Installation brackets, to be ordered separately. Dimmable version on request.



DIMENSIONS



#### CERTIFICATIONS