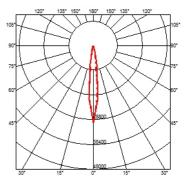

g          | Fixed |
| Weight (kg)     | 4,31  |
| Number of heads | I     |



#### Outgraze 48 L 1200 mm

designed by FLOS Outdoor

Luminaire for outdoor use for installation on the wall or ceiling with LED light source. Integrated 220/240V power source. Installation brackets, to be ordered separately. Dimmable version on request.





#### CERTIFICATIONS





# FLOS



# Outgraze 48 L 1200 mm . Accessories

#### Structural







One pair of long rods L 200 mm.

One pair of short rods L 80 mm.



#### Outgraze 48 L 1200 mm

designed by FLOS Outdoor

Luminaire for outdoor use for installation on the wall or ceiling with LED light source. Integrated 220/240V power source. Installation brackets, to be ordered separately. Dimmable version on request.



DIMENSIONS



#### CERTIFICATIONS





# FLOS

# Outgraze 48 L 1200 mm . Accessories

#### Electrical





F1206000

F1205000

3/4 way terminal block 3 poles IP68 7-12 mm cables

2 way terminal block 3 poles IP68 7-12 mm cables

# Outgraze 48 L 1200 mm . Lamps



Power LED

Lamp category: LED Socket: Special base Lamp type: Power LED



### Outgraze 48 L 1200 mm

designed by FLOS Outdoor

Luminaire for outdoor use for installation on the wall or ceiling with LED light source. Integrated 220/240V power source. Installation brackets, to be ordered separately. Dimmable version on request.



DIMENSIONS



### CERTIFICATIONS