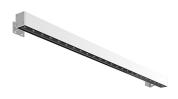

#### Outgraze 48 L 1200 mm

designed by FLOS Outdoor

Luminaire for outdoor use for installation on the wall or ceiling with LED light source. Integrated 220/240V power source. Installation brackets, to be ordered separately. Dimmable version on request.

### Outgraze 48 L 1200 mm

designed by FLOS Outdoor

Luminaire for outdoor use for installation on the wall or ceiling with LED light source. Integrated 220/240V power source. Installation brackets, to be ordered separately. Dimmable version on request.