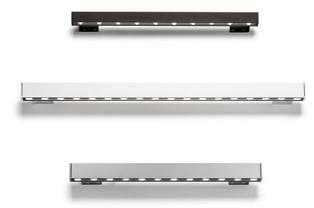

#### Outgraze 48 L 1200 mm

designed by FLOS Outdoor

Luminaire for outdoor use for installation on the wall or ceiling with LED light source. Integrated 220/240V power source. Installation brackets, to be ordered separately. Dimmable version on request.

### Outgraze 48 L 1200 mm

designed by FLOS Outdoor

Luminaire for outdoor use for installation on the wall or ceiling with LED light source. Integrated 220/240V power source. Installation brackets, to be ordered separately. Dimmable version on request.