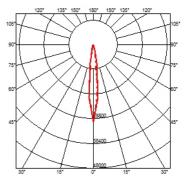

#### OUTGRAZE 48 L 1200 MM

| Beam angle            | 4°                                                                                                                                                                                                                                                                                                                                                                                                                                                                                                                                                                                                                                                                                                                                                                                                                                                                                                                                                                                                                                                                                                                                                                                                    |
|-----------------------|-------------------------------------------------------------------------------------------------------------------------------------------------------------------------------------------------------------------------------------------------------------------------------------------------------------------------------------------------------------------------------------------------------------------------------------------------------------------------------------------------------------------------------------------------------------------------------------------------------------------------------------------------------------------------------------------------------------------------------------------------------------------------------------------------------------------------------------------------------------------------------------------------------------------------------------------------------------------------------------------------------------------------------------------------------------------------------------------------------------------------------------------------------------------------------------------------------|
| Mounting              | Ceiling surface, Wall surface                                                                                                                                                                                                                                                                                                                                                                                                                                                                                                                                                                                                                                                                                                                                                                                                                                                                                                                                                                                                                                                                                                                                                                         |
| Lamps description     | Power Led: 32W - 2880 lm ≠ *FIXT 2212 lm - 2700K/CRI 80 -<br>220-240V (*FIXT lm = Medium Optic)                                                                                                                                                                                                                                                                                                                                                                                                                                                                                                                                                                                                                                                                                                                                                                                                                                                                                                                                                                                                                                                                                                       |
| Environment           | Indoor, Outdoor                                                                                                                                                                                                                                                                                                                                                                                                                                                                                                                                                                                                                                                                                                                                                                                                                                                                                                                                                                                                                                                                                                                                                                                       |
| Notes                 | We recommend using a connection system with a degree of protection greater than or equal to the degree of protection of the luminaire.                                                                                                                                                                                                                                                                                                                                                                                                                                                                                                                                                                                                                                                                                                                                                                                                                                                                                                                                                                                                                                                                |
| Technical description | Central body in extruded aluminum, end cap in die-cast<br>aluminum. Optics made with constant pitch between the<br>lenses to offer a homogeneous luminous flux even in case of<br>multiple lamps installed in a continuous line. High resistance<br>external coating applied with a double layer of epoxy powders<br>in accordance with the QUALICOAT standard. The first layer<br>of epoxy powder gives chemical and mechanical resistance, the<br>second finishing layer of polyester powder ensures resistance<br>to UV rays and atmospheric agents. The painted surfaces are<br>treated with alkaline and acidic washes, then rinsed with<br>demineralized water, subjected to a chemical conversion<br>treatment to protect against oxidation. Diffuser in extra clear<br>transparent glass, screen-printed and glued to ensure a<br>watertight seal. The installation of the product requires use of<br>steel brackets, to be ordered separately. Luminaire provided<br>with a length of approximately 1500 mm of outgoing neoprene<br>cable on one side. On request it is possible to provide<br>luminaires with loop-through connection for multiple<br>installation with continuity of line. |

DIMENSIONS