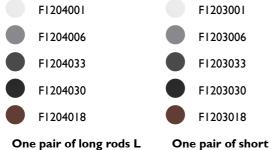

#### Structural

One pair of long rods L 200 mm.

One pair of short rods L 80 mm.