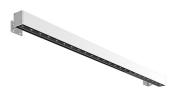

#### Outgraze 48 L 1200 mm

designed by FLOS Outdoor

Luminaire for outdoor use for installation on the wall or ceiling with LED light source. Integrated 220/240V power source. Installation brackets, to be ordered separately. Dimmable version on request.

### Outgraze 48 L 1200 mm

designed by FLOS Outdoor

Luminaire for outdoor use for installation on the wall or ceiling with LED light source. Integrated 220/240V power source. Installation brackets, to be ordered separately. Dimmable version on request.