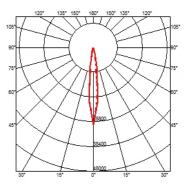

#### OUTGRAZE 48 L 1200 MM

| Beam angle            | 4°                                                                                                                                                                                                                                                                                                                                                                                                                                                                                                                                                                                                                                                                                                                                                                                                                                                                                                                                                                                                                                                                                                                                                                                                    |
|-----------------------|-------------------------------------------------------------------------------------------------------------------------------------------------------------------------------------------------------------------------------------------------------------------------------------------------------------------------------------------------------------------------------------------------------------------------------------------------------------------------------------------------------------------------------------------------------------------------------------------------------------------------------------------------------------------------------------------------------------------------------------------------------------------------------------------------------------------------------------------------------------------------------------------------------------------------------------------------------------------------------------------------------------------------------------------------------------------------------------------------------------------------------------------------------------------------------------------------------|
| Mounting              | Ceiling surface, Wall surface                                                                                                                                                                                                                                                                                                                                                                                                                                                                                                                                                                                                                                                                                                                                                                                                                                                                                                                                                                                                                                                                                                                                                                         |
| Lamps description     | Power Led: 32W - 2880 lm ≠ *FIXT 2212 lm - 2700K/CRI 80 -<br>220-240V (*FIXT lm = Medium Optic)                                                                                                                                                                                                                                                                                                                                                                                                                                                                                                                                                                                                                                                                                                                                                                                                                                                                                                                                                                                                                                                                                                       |
| Environment           | Indoor, Outdoor                                                                                                                                                                                                                                                                                                                                                                                                                                                                                                                                                                                                                                                                                                                                                                                                                                                                                                                                                                                                                                                                                                                                                                                       |
| Notes                 | We recommend using a connection system with a degree of protection greater than or equal to the degree of protection of the luminaire.                                                                                                                                                                                                                                                                                                                                                                                                                                                                                                                                                                                                                                                                                                                                                                                                                                                                                                                                                                                                                                                                |
| Technical description | Central body in extruded aluminum, end cap in die-cast<br>aluminum. Optics made with constant pitch between the<br>lenses to offer a homogeneous luminous flux even in case of<br>multiple lamps installed in a continuous line. High resistance<br>external coating applied with a double layer of epoxy powders<br>in accordance with the QUALICOAT standard. The first layer<br>of epoxy powder gives chemical and mechanical resistance, the<br>second finishing layer of polyester powder ensures resistance<br>to UV rays and atmospheric agents. The painted surfaces are<br>treated with alkaline and acidic washes, then rinsed with<br>demineralized water, subjected to a chemical conversion<br>treatment to protect against oxidation. Diffuser in extra clear<br>transparent glass, screen-printed and glued to ensure a<br>watertight seal. The installation of the product requires use of<br>steel brackets, to be ordered separately. Luminaire provided<br>with a length of approximately 1500 mm of outgoing neoprene<br>cable on one side. On request it is possible to provide<br>luminaires with loop-through connection for multiple<br>installation with continuity of line. |