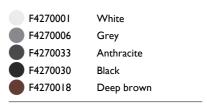

#### Structural

One pair of long rods L 200 mm.

One pair of short rods L 80 mm.