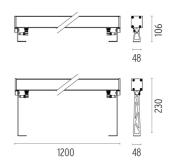

through connection for multiple<br>installation with continuity of line. |

### ELECTRICAL

| Transformer type         | Electronic |
|--------------------------|------------|
| Transformer availability | Included   |
| Transformer mounting     | Integral   |
| Emergency                | Without    |
| Voltage (V)              | 220/240    |
| voltage (v)              | 220/240    |

# PHYSICAL

| IK rating       | 06    |
|-----------------|-------|
| Aiming          | Fixed |
| Weight (kg)     | 4,31  |
| Number of heads | I     |



#### Outgraze 48 L 1200 mm

designed by FLOS Outdoor

Luminaire for outdoor use for installation on the wall or ceiling with LED light source. Integrated 220/240V power source. Installation brackets, to be ordered separately. Dimmable version on request.





#### CERTIFICATIONS





# FLOS



# Outgraze 48 L 1200 mm . Accessories

#### Structural







One pair of long rods L 200 mm.

One pair of short rods L 80 mm.



#### Outgraze 48 L 1200 mm

designed by FLOS Outdoor

Luminaire for outdoor use for installation on the wall or ceiling with LED light source. Integrated 220/240V power source. Installation brackets, to be ordered separately. Dimmable version on request.



DIMENSIONS



#### CERTIFICATIONS





# FLOS

# Outgraze 48 L 1200 mm . Accessories

#### Electrical





F1206000

F1205000

3/4 way terminal block 3 poles IP68 7-12 mm cables

2 way terminal block 3 poles IP68 7-12 mm cables

# Outgraze 48 L 1200 mm . Lamps



Power LED

Lamp category: LED Socket: Special base Lamp type: Power LED



### Outgraze 48 L 1200 mm

designed