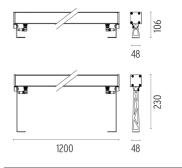

--------|-------|
| Aiming          | Fixed |
| Weight (kg)     | 4,31  |
| Number of heads | I     |



#### Outgraze 48 L 1200 mm

designed by FLOS Outdoor

Luminaire for outdoor use for installation on the wall or ceiling with LED light source. Integrated 220/240V power source. Installation brackets, to be ordered separately. Dimmable version on request.





#### CERTIFICATIONS





# FLOS



# Outgraze 48 L 1200 mm . Accessories

#### Structural







One pair of long rods L 200 mm.

One pair of short rods L 80 mm.



#### Outgraze 48 L 1200 mm

designed by FLOS Outdoor

Luminaire for outdoor use for installation on the wall or ceiling with LED light source. Integrated 220/240V power source. Installation brackets, to be ordered separately. Dimmable version on request.



DIMENSIONS



#### CERTIFICATIONS





# FLOS

# Outgraze 48 L 1200 mm . Accessories

#### Electrical





F1206000

F1205000

3/4 way terminal block 3 poles IP68 7-12 mm cables

2 way terminal block 3 poles IP68 7-12 mm cables

# Outgraze 48 L 1200 mm . Lamps



Power LED

Lamp category: LED Socket: Special base Lamp type: Power LED



### Outgraze 48 L 1200 mm

designed by FLOS Outdoor

Luminaire for outdoor use for installation on the wall or ceiling with LED light source. Integrated 220/240V power source. Installation brackets, to be ordered separately. Dimmable version on request.



DIMENSIONS



### CERTIFICATIONS