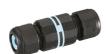

#### Electrical

F1206000

F1205000

3/4 way terminal block 3 poles IP68 7-12 mm cables

2 way terminal block 3 poles IP68 7-12 mm cables