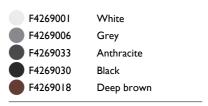

## Outgraze 48 L 900 mm . Lamps

Power LED

Lamp category: LED Socket: Special base Lamp type: Power LED