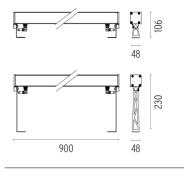

------------|--|
| Aiming          |  |
| Weight (kg)     |  |
| Number of heads |  |

06

I

Fixed 3,30



#### Outgraze 48 L 900 mm

designed by FLOS Outdoor

Luminaire for outdoor use for installation on the wall or ceiling with LED light source. Integrated 220/240V power source. Installation brackets, to be ordered separately. Dimmable version on request.





### CERTIFICATIONS





# FLOS



## Outgraze 48 L 900 mm . Accessories

#### Structural







One pair of long rods L 200 mm.

One pair of short rods L 80 mm.



#### Outgraze 48 L 900 mm

designed by FLOS Outdoor

Luminaire for outdoor use for installation on the wall or ceiling with LED light source. Integrated 220/240V power source. Installation brackets, to be ordered separately. Dimmable version on request.



DIMENSIONS



#### CERTIFICATIONS





## FLOS

## Outgraze 48 L 900 mm . Accessories

Electrical





F1206000

F1205000

3/4 way terminal block 3 poles IP68 7-12 mm cables

2 way terminal block 3 poles IP68 7-12 mm cables

## Outgraze 48 L 900 mm . Lamps



Power LED

Lamp category: LED Socket: Special base Lamp type: Power LED



## Outgraze 48 L 900 mm

designed by FLOS Outdoor

Luminaire for outdoor use for installation on the wall or ceiling with LED light source. Integrated 220/240V power source. Installation brackets, to be ordered separately. Dimmable version on request.



DIMENSIONS



#### CERTIFICATIONS