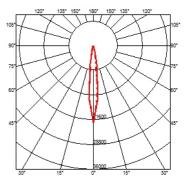

#### OUTGRAZE 48 L 900 MM

| Beam angle            | 14°                                                                                                                                                                                                                                                                                                                                                                                                                                                                                                                                                                                                                                                                                                                                                                                                                                                                                                                                                                                                                                                                                                                                                                                                   |
|-----------------------|-------------------------------------------------------------------------------------------------------------------------------------------------------------------------------------------------------------------------------------------------------------------------------------------------------------------------------------------------------------------------------------------------------------------------------------------------------------------------------------------------------------------------------------------------------------------------------------------------------------------------------------------------------------------------------------------------------------------------------------------------------------------------------------------------------------------------------------------------------------------------------------------------------------------------------------------------------------------------------------------------------------------------------------------------------------------------------------------------------------------------------------------------------------------------------------------------------|
| Mounting              | Ceiling surface, Wall surface                                                                                                                                                                                                                                                                                                                                                                                                                                                                                                                                                                                                                                                                                                                                                                                                                                                                                                                                                                                                                                                                                                                                                                         |
| Lamps description     | Power Led: 24W - 2160 lm ≠ *FIXT 1659 lm - 2700K/CRI 80 -<br>220-240V (*FIXT lm = Medium Optic)                                                                                                                                                                                                                                                                                                                                                                                                                                                                                                                                                                                                                                                                                                                                                                                                                                                                                                                                                                                                                                                                                                       |
| Environment           | Indoor, Outdoor                                                                                                                                                                                                                                                                                                                                                                                                                                                                                                                                                                                                                                                                                                                                                                                                                                                                                                                                                                                                                                                                                                                                                                                       |
| Notes                 | We recommend using a connection system with a degree of protection greater than or equal to the degree of protection of the luminaire.                                                                                                                                                                                                                                                                                                                                                                                                                                                                                                                                                                                                                                                                                                                                                                                                                                                                                                                                                                                                                                                                |
| Technical description | Central body in extruded aluminum, end cap in die-cast<br>aluminum. Optics made with constant pitch between the<br>lenses to offer a homogeneous luminous flux even in case of<br>multiple lamps installed in a continuous line. High resistance<br>external coating applied with a double layer of epoxy powders<br>in accordance with the QUALICOAT standard. The first layer<br>of epoxy powder gives chemical and mechanical resistance, the<br>second finishing layer of polyester powder ensures resistance<br>to UV rays and atmospheric agents. The painted surfaces are<br>treated with alkaline and acidic washes, then rinsed with<br>demineralized water, subjected to a chemical conversion<br>treatment to protect against oxidation. Diffuser in extra clear<br>transparent glass, screen-printed and glued to ensure a<br>watertight seal. The installation of the product requires use of<br>steel brackets, to be ordered separately. Luminaire provided<br>with a length of approximately 1500 mm of outgoing neoprene<br>cable on one side. On request it is possible to provide<br>luminaires with loop-through connection for multiple<br>installation with continuity of line. |