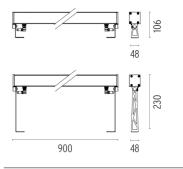

ire for outdoor use for installation on the wall or ceiling with LED light source. Integrated 220/240V power source. Installation brackets, to be ordered separately. Dimmable version on request.



DIMENSIONS



#### CERTIFICATIONS





## FLOS

## Outgraze 48 L 900 mm . Accessories

Electrical





F1206000

F1205000

3/4 way terminal block 3 poles IP68 7-12 mm cables

2 way terminal block 3 poles IP68 7-12 mm cables

## Outgraze 48 L 900 mm . Lamps



Power LED

Lamp category: LED Socket: Special base Lamp type: Power LED



## Outgraze 48 L 900 mm

designed by FLOS Outdoor

Luminaire for outdoor use for installation on the wall or ceiling with LED light source. Integrated 220/240V power source. Installation brackets, to be ordered separately. Dimmable version on request.



DIMENSIONS



#### CERTIFICATIONS