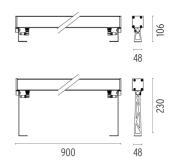

h loop-through connection for multiple<br>installation with continuity of line. |

## ELECTRICAL

| Transformer type         | Electronic |
|--------------------------|------------|
| Transformer availability | Included   |
| Transformer mounting     | Integral   |
| Emergency                | Without    |
| Voltage (V)              | 220/240    |
| voltage (v)              | 220/240    |

## PHYSICAL

| IK rating       |  |
|-----------------|--|
| Aiming          |  |
| Weight (kg)     |  |
| Number of heads |  |

06

I

Fixed 3,30



#### Outgraze 48 L 900 mm

designed by FLOS Outdoor

Luminaire for outdoor use for installation on the wall or ceiling with LED light source. Integrated 220/240V power source. Installation brackets, to be ordered separately. Dimmable version on request.





### CERTIFICATIONS





# FLOS



## Outgraze 48 L 900 mm . Accessories

#### Structural







One pair of long rods L 200 mm.

One pair of short rods L 80 mm.



#### Outgraze 48 L 900 mm

designed by FLOS Outdoor

Luminaire for outdoor use for installation on the wall or ceiling with LED light source. Integrated 220/240V power source. Installation brackets, to be ordered separately. Dimmable version on request.



DIMENSIONS



#### CERTIFICATIONS





## FLOS

## Outgraze 48 L 900 mm . Accessories

Electrical





F1206000

F1205000

3/4 way terminal block 3 poles IP68 7-12 mm cables

2 way terminal block 3 poles IP68 7-12 mm cables

## Outgraze 48 L 900 mm . Lamps



Power LED

Lamp category: LED Socket: Special base Lamp type: Power LED



## Outgraze 48 L 900 mm

designed by FLOS