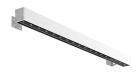

#### Outgraze 48 L 900 mm

designed by FLOS Outdoor

Luminaire for outdoor use for installation on the wall or ceiling with LED light source. Integrated 220/240V power source. Installation brackets, to be ordered separately. Dimmable version on request.

## Outgraze 48 L 900 mm

designed by FLOS Outdoor

Luminaire for outdoor use for installation on the wall or ceiling with LED light source. Integrated 220/240V power source. Installation brackets, to be ordered separately. Dimmable version on request.