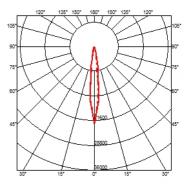

#### OUTGRAZE 48 L 900 MM

| Beam angle            | 14°                                                                                                                                                                                                                                                                                                                                                                                                                                                                                                                                                                                                                                                                                                                                                                                                                                                                                                                                                                                                                                                                                                                                                                                                   |
|-----------------------|-------------------------------------------------------------------------------------------------------------------------------------------------------------------------------------------------------------------------------------------------------------------------------------------------------------------------------------------------------------------------------------------------------------------------------------------------------------------------------------------------------------------------------------------------------------------------------------------------------------------------------------------------------------------------------------------------------------------------------------------------------------------------------------------------------------------------------------------------------------------------------------------------------------------------------------------------------------------------------------------------------------------------------------------------------------------------------------------------------------------------------------------------------------------------------------------------------|
| Mounting              | Ceiling surface, Wall surface                                                                                                                                                                                                                                                                                                                                                                                                                                                                                                                                                                                                                                                                                                                                                                                                                                                                                                                                                                                                                                                                                                                                                                         |
| Lamps description     | Power Led: 24W - 2160 lm ≠ *FIXT 1659 lm - 2700K/CRI 80 -<br>220-240V (*FIXT lm = Medium Optic)                                                                                                                                                                                                                                                                                                                                                                                                                                                                                                                                                                                                                                                                                                                                                                                                                                                                                                                                                                                                                                                                                                       |
| Environment           | Indoor, Outdoor                                                                                                                                                                                                                                                                                                                                                                                                                                                                                                                                                                                                                                                                                                                                                                                                                                                                                                                                                                                                                                                                                                                                                                                       |
| Notes                 | We recommend using a connection system with a degree of protection greater than or equal to the degree of protection of the luminaire.                                                                                                                                                                                                                                                                                                                                                                                                                                                                                                                                                                                                                                                                                                                                                                                                                                                                                                                                                                                                                                                                |
| Technical description | Central body in extruded aluminum, end cap in die-cast<br>aluminum. Optics made with constant pitch between the<br>lenses to offer a homogeneous luminous flux even in case of<br>multiple lamps installed in a continuous line. High resistance<br>external coating applied with a double layer of epoxy powders<br>in accordance with the QUALICOAT standard. The first layer<br>of epoxy powder gives chemical and mechanical resistance, the<br>second finishing layer of polyester powder ensures resistance<br>to UV rays and atmospheric agents. The painted surfaces are<br>treated with alkaline and acidic washes, then rinsed with<br>demineralized water, subjected to a chemical conversion<br>treatment to protect against oxidation. Diffuser in extra clear<br>transparent glass, screen-printed and glued to ensure a<br>watertight seal. The installation of the product requires use of<br>steel brackets, to be ordered separately. Luminaire provided<br>with a length of approximately 1500 mm of outgoing neoprene<br>cable on one side. On request it is possible to provide<br>luminaires with loop-through connection for multiple<br>installation with continuity of line. |