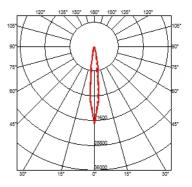

|  |
| Weight (kg)     |  |
| Number of heads |  |

06

I

Fixed 3,30



#### Outgraze 48 L 900 mm

designed by FLOS Outdoor

Luminaire for outdoor use for installation on the wall or ceiling with LED light source. Integrated 220/240V power source. Installation brackets, to be ordered separately. Dimmable version on request.





### CERTIFICATIONS





# FLOS



## Outgraze 48 L 900 mm . Accessories

#### Structural







One pair of long rods L 200 mm.

One pair of short rods L 80 mm.



#### Outgraze 48 L 900 mm

designed by FLOS Outdoor

Luminaire for outdoor use for installation on the wall or ceiling with LED light source. Integrated 220/240V power source. Installation brackets, to be ordered separately. Dimmable version on request.



DIMENSIONS



#### CERTIFICATIONS





## FLOS

## Outgraze 48 L 900 mm . Accessories

Electrical





F1206000

F1205000

3/4 way terminal block 3 poles IP68 7-12 mm cables

2 way terminal block 3 poles IP68 7-12 mm cables

## Outgraze 48 L 900 mm . Lamps



Power LED

Lamp category: LED Socket: Special base Lamp type: Power LED



## Outgraze 48 L 900 mm

designed by FLOS Outdoor

Luminaire for outdoor use for installation on the wall or ceiling with LED light source. Integrated 220/240V power source. Installation brackets, to be ordered separately. Dimmable version on request.



DIMENSIONS



#### CERTIFICATIONS