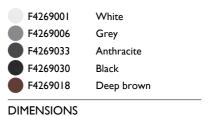

#### OUTGRAZE 48 L 900 MM

| Beam angle            | 14°                                                                                                                                                                                                                                                                                                                                                                                                                                                                                                                                                                                                                                                                                                                                                                                                                                                                                                                                                                                                                                                                                                                                                                                                   |
|-----------------------|-------------------------------------------------------------------------------------------------------------------------------------------------------------------------------------------------------------------------------------------------------------------------------------------------------------------------------------------------------------------------------------------------------------------------------------------------------------------------------------------------------------------------------------------------------------------------------------------------------------------------------------------------------------------------------------------------------------------------------------------------------------------------------------------------------------------------------------------------------------------------------------------------------------------------------------------------------------------------------------------------------------------------------------------------------------------------------------------------------------------------------------------------------------------------------------------------------|
| Mounting              | Ceiling surface, Wall surface                                                                                                                                                                                                                                                                                                                                                                                                                                                                                                                                                                                                                                                                                                                                                                                                                                                                                                                                                                                                                                                                                                                                                                         |
| Lamps description     | Power Led: 24W - 2160 lm ≠ *FIXT 1659 lm - 2700K/CRI 80 -<br>220-240V (*FIXT lm = Medium Optic)                                                                                                                                                                                                                                                                                                                                                                                                                                                                                                                                                                                                                                                                                                                                                                                                                                                                                                                                                                                                                                                                                                       |
| Environment           | Indoor, Outdoor                                                                                                                                                                                                                                                                                                                                                                                                                                                                                                                                                                                                                                                                                                                                                                                                                                                                                                                                                                                                                                                                                                                                                                                       |
| Notes                 | We recommend using a connection system with a degree of protection greater than or equal to the degree of protection of the luminaire.                                                                                                                                                                                                                                                                                                                                                                                                                                                                                                                                                                                                                                                                                                                                                                                                                                                                                                                                                                                                                                                                |
| Technical description | Central body in extruded aluminum, end cap in die-cast<br>aluminum. Optics made with constant pitch between the<br>lenses to offer a homogeneous luminous flux even in case of<br>multiple lamps installed in a continuous line. High resistance<br>external coating applied with a double layer of epoxy powders<br>in accordance with the QUALICOAT standard. The first layer<br>of epoxy powder gives chemical and mechanical resistance, the<br>second finishing layer of polyester powder ensures resistance<br>to UV rays and atmospheric agents. The painted surfaces are<br>treated with alkaline and acidic washes, then rinsed with<br>demineralized water, subjected to a chemical conversion<br>treatment to protect against oxidation. Diffuser in extra clear<br>transparent glass, screen-printed and glued to ensure a<br>watertight seal. The installation of the product requires use of<br>steel brackets, to be ordered separately. Luminaire provided<br>with a length of approximately 1500 mm of outgoing neoprene<br>cable on one side. On request it is possible to provide<br>luminaires with loop-through connection for multiple<br>installation with continuity of line. |