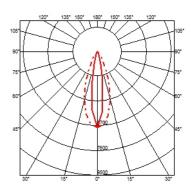

#### **OUTGRAZE 35 L 900 MM**

Beam angle 17°

Mounting Ceiling surface, Wall surface

Lamps description Power Led: 23W - 1950 lm ≠ \*FIXT 1448 lm - 3000K/CRI 80 -

48V (\*FIXT Im = Medium Optic)

**Environment** Indoor, Outdoor