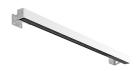

#### Outgraze 35 L 900 mm

designed by FLOS Outdoor

Luminaire for outdoor use for installation on the wall or ceiling with LED light source. 48V power source not included. Driver for remote installation and installation brackets to be ordered separately. Dimmable PWM luminaires.

# Outgraze 35 L 900 mm

designed by FLOS Outdoor

Luminaire for outdoor use for installation on the wall or ceiling with LED light source. 48V power source not included. Driver for remote installation and installation brackets to be ordered separately. Dimmable PWM luminaires.

### Outgraze 35 L 900 mm

designed by FLOS Outdoor

Luminaire for outdoor use for installation on the wall or ceiling with LED light source. 48V power source not included. Driver for remote installation and installation brackets to be ordered separately. Dimmable PWM luminaires.