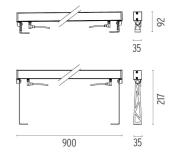

or

Luminaire for outdoor use for installation on the wall or ceiling with LED light source. 48V power source not included. Driver for remote installation and installation brackets to be ordered separately. Dimmable PWM luminaires.

F4264001 White
F4264006 Grey
F4264033 Anthracite
F4264030 Black
F4264018 Deep brown

### **DIMENSIONS**



# **CERTIFICATIONS**









1K





# Outgraze 35 L 900 mm . Lamps



#### **Power LED**

Lamp category:

LED

Socket:

Special base

Lamp type:

Power LED



# Outgraze 35 L 900 mm

designed by FLOS Outdoor

Luminaire for outdoor use for installation on the wall or ceiling with LED light source. 48V power source not included. Driver for remote installation and installation brackets to be ordered separately. Dimmable PWM luminaires.



# **DIMENSIONS**



# **CERTIFICATIONS**