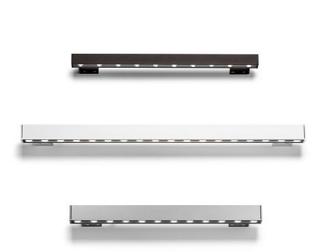

#### Outgraze 35 L 900 mm

designed by FLOS Outdoor

Luminaire for outdoor use for installation on the wall or ceiling with LED light source. 48V power source not included. Driver for remote installation and installation brackets to be ordered separately. Dimmable PWM luminaires.

# Outgraze 35 L 900 mm

designed by FLOS Outdoor

Luminaire for outdoor use for installation on the wall or ceiling with LED light source. 48V power source not included. Driver for remote installation and installation brackets to be ordered separately. Dimmable PWM luminaires.

### Outgraze 35 L 900 mm

designed by FLOS Outdoor

Luminaire for outdoor use for installation on the wall or ceiling with LED light source. 48V power source not included. Driver for remote installation and installation brackets to be ordered separately. Dimmable PWM luminaires.