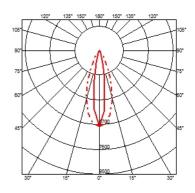

#### **OUTGRAZE 35 L 900 MM**

Beam angle 17°

Mounting Ceiling surface, Wall surface

Lamps description Power Led: 23W - 1950 lm ≠ \*FIXT 1448 lm - 3000K/CRI 80 -

48V (\*FIXT Im = Medium Optic)

**Environment** Indoor, Outdoor