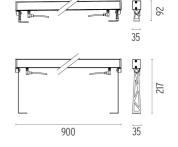

f steel brackets, to be ordered separately. Luminaire provided with a length of approximately 1500 mm of outgoing neoprene cable on one side. On request it is possible to provide luminaires with loop-through connection for multiple

installation with continuity of line.

### **ELECTRICAL**

Transformer type Electronic
Transformer availability Separate item
Transformer mounting Remote
Emergency Without
Voltage (V) 48

### **PHYSICAL**

IK rating07AimingFixedWeight (kg)2.32Number of headsI



#### Outgraze 35 L 900 mm

designed by FLOS Outdoor

Luminaire for outdoor use for installation on the wall or ceiling with LED light source. 48V power source not included. Driver for remote installation and installation brackets to be ordered separately. Dimmable PWM luminaires.



### **DIMENSIONS**



### **CERTIFICATIONS**















# Outgraze 35 L 900 mm . Accessories

### **Structural**





F1204001 F1203001

F1204006 F1203006

F1204033 F1203033

F1204030 F1203030

F1204018 F1203018

One pair of long rods L 200 mm.

One pair of short rods L 80 mm.



# Outgraze 35 L 900 mm

designed by FLOS Outdoor

Luminaire for outdoor use for installation on the wall or ceiling with LED light source. 48V power source not included. Driver for remote installation and installation brackets to be ordered separately. Dimmable PWM luminaires.



### **DIMENSIONS**



# **CERTIFICATIONS**















# Outgraze 35 L 900 mm . Accessories

### **Power Supply**







RF25746

Power supply 240W

Power supply 48V 240W / I 10-240V single output DIN RAIL.

RF25753

Power supply 60W

Power supply 48V