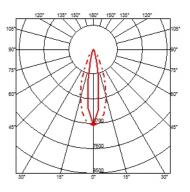

#### **OUTGRAZE 35 L 900 MM**

Beam angle 17°

Mounting Ceiling surface, Wall surface

Lamps description Power Led: 23W - 1950 lm ≠ \*FIXT 1448 lm - 3000K/CRI 80 -

48V (\*FIXT Im = Medium Optic)

**Environment** Indoor, Outdoor