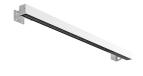

#### **OUTGRAZE 35 L 900 MM**

Beam angle 17°

Mounting Ceiling surface, Wall surface

Lamps description Power Led: 23W - 1950 lm ≠ \*FIXT 1448 lm - 3000K/CRI 80 -

48V (\*FIXT Im = Medium Optic)

**Environment** Indoor, Outdoor

#### Outgraze 35 L 900 mm

designed by FLOS Outdoor

Luminaire for outdoor use for installation on the wall or ceiling with LED light source. 48V power source not included. Driver for remote installation and installation brackets to be ordered separately. Dimmable PWM luminaires.