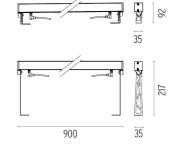

CERTIFICATIONS**















# Outgraze 35 L 900 mm . Accessories

### **Power Supply**







RF25746

Power supply 240W

Power supply 48V 240W / I 10-240V single output DIN RAIL.

RF25753

Power supply 60W

Power supply 48V 60W / I 10-240V IP67 Class I selv eq.

# **E**lectrical





F1206000

3/4 way terminal block 3 poles IP68

7-12 mm cables

F1205000

2 way terminal block 3 poles IP68

7-12 mm cables

### Outgraze 35 L 900 mm

designed by FLOS Outdoor

Luminaire for outdoor use for installation on the wall or ceiling with LED light source. 48V power source not included. Driver for remote installation and installation brackets to be ordered separately. Dimmable PWM luminaires.

F4264001 White
F4264006 Grey
F4264033 Anthracite
F4264030 Black
F4264018 Deep brown

### **DIMENSIONS**



# **CERTIFICATIONS**









1K





# Outgraze 35 L 900 mm . Lamps



#### **Power LED**

Lamp category:

LED

Socket:

Special base

Lamp type:

Power LED



# Outgraze 35 L 900 mm

designed by FLOS Outdoor

Luminaire for outdoor use for installation on the wall or ceiling with LED light source. 48V power source not included. Driver for remote installation and installation brackets to be ordered separately. Dimmable PWM luminaires.



# **DIMENSIONS**



# **CERTIFICATIONS**