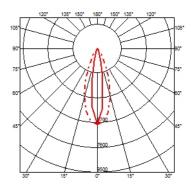

#### **OUTGRAZE 35 L 900 MM**

Beam angle 17°

Mounting Ceiling surface, Wall surface

Lamps description Power Led: 23W - 1950 lm ≠ \*FIXT 1448 lm - 3000K/CRI 80 -

48V (\*FIXT Im = Medium Optic)

**Environment** Indoor, Outdoor