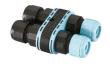

# **E**lectrical

F1206000

3/4 way terminal block 3 poles IP68

7-12 mm cables

F1205000

2 way terminal block 3 poles IP68

7-12 mm cables