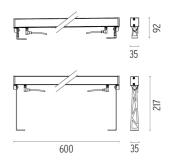

ot included. Driver for remote installation and installation brackets to be ordered separately. Dimmable PWM luminaires.

| F4262001         | White      |
|------------------|------------|
| F4262006         | Grey       |
| <b>F</b> 4262033 | Anthracite |
| <b>F</b> 4262030 | Black      |
| F4262018         | Deep brown |
|                  |            |

DIMENSIONS



### CERTIFICATIONS





# FLOS

Outgraze 35 L 600 mm . Lamps



Power LED

Lamp category: LED Socket: Special base Lamp type:

Power LED



### Outgraze 35 L 600 mm

designed by FLOS Outdoor

Luminaire for outdoor use for installation on the wall or ceiling with LED light source. 48V power source not included. Driver for remote installation and installation brackets to be ordered separately. Dimmable PWM luminaires.







# CERTIFICATIONS





www.flos.com info@flos.it