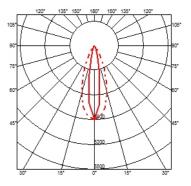

### OUTGRAZE 35 L 600 MM

| Beam angle            | 17°                                                                                                                                                                                                                                                                                                                                                                                                                                                                                                                                                                                                                                                                                                                                                                                                                                                                                                                                                                                                                                                                                                                                                                                                   |
|-----------------------|-------------------------------------------------------------------------------------------------------------------------------------------------------------------------------------------------------------------------------------------------------------------------------------------------------------------------------------------------------------------------------------------------------------------------------------------------------------------------------------------------------------------------------------------------------------------------------------------------------------------------------------------------------------------------------------------------------------------------------------------------------------------------------------------------------------------------------------------------------------------------------------------------------------------------------------------------------------------------------------------------------------------------------------------------------------------------------------------------------------------------------------------------------------------------------------------------------|
| Mounting              | Ceiling surface, Wall surface                                                                                                                                                                                                                                                                                                                                                                                                                                                                                                                                                                                                                                                                                                                                                                                                                                                                                                                                                                                                                                                                                                                                                                         |
| Lamps description     | Power Led: 15W - 1300 lm ≠ *FIXT 965 lm - 3000K/CRI 80 -<br>48V (*FIXT lm = Medium Optic)                                                                                                                                                                                                                                                                                                                                                                                                                                                                                                                                                                                                                                                                                                                                                                                                                                                                                                                                                                                                                                                                                                             |
| Environment           | Indoor, Outdoor                                                                                                                                                                                                                                                                                                                                                                                                                                                                                                                                                                                                                                                                                                                                                                                                                                                                                                                                                                                                                                                                                                                                                                                       |
| Notes                 | We recommend using a connection system with a degree of protection greater than or equal to the degree of protection of the luminaire.                                                                                                                                                                                                                                                                                                                                                                                                                                                                                                                                                                                                                                                                                                                                                                                                                                                                                                                                                                                                                                                                |
| Technical description | Central body in extruded aluminum, end cap in die-cast<br>aluminum. Optics made with constant pitch between the<br>lenses to offer a homogeneous luminous flux even in case of<br>multiple lamps installed in a continuous line. High resistance<br>external coating applied with a double layer of epoxy powders<br>in accordance with the QUALICOAT standard. The first layer<br>of epoxy powder gives chemical and mechanical resistance, the<br>second finishing layer of polyester powder ensures resistance<br>to UV rays and atmospheric agents. The painted surfaces are<br>treated with alkaline and acidic washes, then rinsed with<br>demineralized water, subjected to a chemical conversion<br>treatment to protect against oxidation. Diffuser in extra clear<br>transparent glass, screen-printed and glued to ensure a<br>watertight seal. The installation of the product requires use of<br>steel brackets, to be ordered separately. Luminaire provided<br>with a length of approximately 1500 mm of outgoing neoprene<br>cable on one side. On request it is possible to provide<br>luminaires with loop-through connection for multiple<br>installation with continuity of line. |