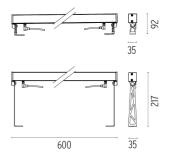

br>luminaires with loop-through connection for multiple<br>installation with continuity of line. |

### ELECTRICAL

| Transformer type         |
|--------------------------|
| Transformer availability |
| Transformer mounting     |
| Emergency                |
| Voltage (V)              |
|                          |

Electronic Separate item

Remote

Without 48

05

I

Fixed 1,65

# PHYSICAL

| IK rating       |  |
|-----------------|--|
| Aiming          |  |
| Weight (kg)     |  |
| Number of heads |  |



### Outgraze 35 L 600 mm

designed by FLOS Outdoor

Luminaire for outdoor use for installation on the wall or ceiling with LED light source. 48V power source not included. Driver for remote installation and installation brackets to be ordered separately. Dimmable PWM luminaires.







### CERTIFICATIONS





# FIOS



### Outgraze 35 L 600 mm . Accessories

### Structural







One pair of long rods L 200 mm.

One pair of short rods L 80 mm.



#### Outgraze 35 L 600 mm

designed by FLOS Outdoor

Luminaire for outdoor use for installation on the wall or ceiling with LED light source. 48V power source not included. Driver for remote installation and installation brackets to be ordered separately. Dimmable PWM luminaires.



DIMENSIONS



CERTIFICATIONS





# FLOS

# Outgraze 35 L 600 mm . Accessories

### **Power Supply**





RF25746

RF25753

Power supply 60W

#### Power supply 240W

Power supply 48V 240W / I 10-240V single output DIN RAIL.

Power supply 48V 60W / I 10-240V IP67 Class I selv eq.

### Electrical





```
F1206000
```

F1205000

3/4 way terminal bloc