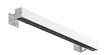

### Outgraze 35 L 600 mm

designed by FLOS Outdoor

Luminaire for outdoor use for installation on the wall or ceiling with LED light source. 48V power source not included. Driver for remote installation and installation brackets to be ordered separately. Dimmable PWM luminaires.

#### Outgraze 35 L 600 mm

designed by FLOS Outdoor

Luminaire for outdoor use for installation on the wall or ceiling with LED light source. 48V power source not included. Driver for remote installation and installation brackets to be ordered separately. Dimmable PWM luminaires.