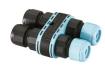

### Electrical

```
F1206000
```

F1205000

3/4 way terminal block 3 poles IP68 7-12 mm cables 2 way terminal block 3 poles IP68 7-12 mm cables