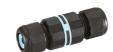

### Electrical

```
F1206000
```

F1205000

3/4 way terminal block 3 poles IP68 7-12 mm cables 2 way terminal block 3 poles IP68 7-12 mm cables