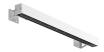

### Outgraze 35 L 600 mm

designed by FLOS Outdoor

Luminaire for outdoor use for installation on the wall or ceiling with LED light source. 48V power source not included. Driver for remote installation and installation brackets to be ordered separately. Dimmable PWM luminaires.

#### Outgraze 35 L 600 mm

designed by FLOS Outdoor

Luminaire for outdoor use for installation on the wall or ceiling with LED light source. 48V power source not included. Driver for remote installation and installation brackets to be ordered separately. Dimmable PWM luminaires.