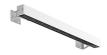

### Outgraze 35 L 600 mm

designed by FLOS Outdoor

Luminaire for outdoor use for installation on the wall or ceiling with LED light source. 48V power source not included. Driver for remote installation and installation brackets to be ordered separately. Dimmable PWM luminaires.

#### Outgraze 35 L 600 mm

designed by FLOS Outdoor

Luminaire for outdoor use for installation on the wall or ceiling with LED light source. 48V power source not included. Driver for remote installation and installation brackets to be ordered separately. Dimmable PWM luminaires.