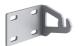

### Structural

One pair of long rods L 200 mm.

One pair of short rods L 80 mm.