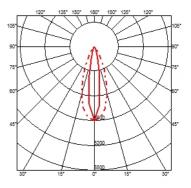

### OUTGRAZE 35 L 600 MM

| Beam angle            | 17°                                                                                                                                                                                                                                                                                                                                                                                                                                                                                                                                                                                                                                                                                                                                                                                                                                                                                                                                                                                                                                                                                                                                                                                                   |
|-----------------------|-------------------------------------------------------------------------------------------------------------------------------------------------------------------------------------------------------------------------------------------------------------------------------------------------------------------------------------------------------------------------------------------------------------------------------------------------------------------------------------------------------------------------------------------------------------------------------------------------------------------------------------------------------------------------------------------------------------------------------------------------------------------------------------------------------------------------------------------------------------------------------------------------------------------------------------------------------------------------------------------------------------------------------------------------------------------------------------------------------------------------------------------------------------------------------------------------------|
| Mounting              | Ceiling surface, Wall surface                                                                                                                                                                                                                                                                                                                                                                                                                                                                                                                                                                                                                                                                                                                                                                                                                                                                                                                                                                                                                                                                                                                                                                         |
| Lamps description     | Power Led: 15W - 1300 lm ≠ *FIXT 965 lm - 3000K/CRI 80 -<br>48V (*FIXT lm = Medium Optic)                                                                                                                                                                                                                                                                                                                                                                                                                                                                                                                                                                                                                                                                                                                                                                                                                                                                                                                                                                                                                                                                                                             |
| Environment           | Indoor, Outdoor                                                                                                                                                                                                                                                                                                                                                                                                                                                                                                                                                                                                                                                                                                                                                                                                                                                                                                                                                                                                                                                                                                                                                                                       |
| Notes                 | We recommend using a connection system with a degree of protection greater than or equal to the degree of protection of the luminaire.                                                                                                                                                                                                                                                                                                                                                                                                                                                                                                                                                                                                                                                                                                                                                                                                                                                                                                                                                                                                                                                                |
| Technical description | Central body in extruded aluminum, end cap in die-cast<br>aluminum. Optics made with constant pitch between the<br>lenses to offer a homogeneous luminous flux even in case of<br>multiple lamps installed in a continuous line. High resistance<br>external coating applied with a double layer of epoxy powders<br>in accordance with the QUALICOAT standard. The first layer<br>of epoxy powder gives chemical and mechanical resistance, the<br>second finishing layer of polyester powder ensures resistance<br>to UV rays and atmospheric agents. The painted surfaces are<br>treated with alkaline and acidic washes, then rinsed with<br>demineralized water, subjected to a chemical conversion<br>treatment to protect against oxidation. Diffuser in extra clear<br>transparent glass, screen-printed and glued to ensure a<br>watertight seal. The installation of the product requires use of<br>steel brackets, to be ordered separately. Luminaire provided<br>with a length of approximately 1500 mm of outgoing neoprene<br>cable on one side. On request it is possible to provide<br>luminaires with loop-through connection for multiple<br>installation with continuity of line. |