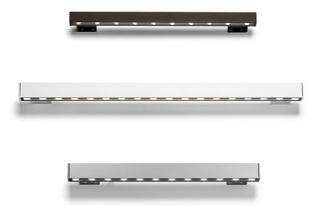

### Outgraze 35 L 600 mm

designed by FLOS Outdoor

Luminaire for outdoor use for installation on the wall or ceiling with LED light source. 48V power source not included. Driver for remote installation and installation brackets to be ordered separately. Dimmable PWM luminaires.

#### Outgraze 35 L 600 mm

designed by FLOS Outdoor

Luminaire for outdoor use for installation on the wall or ceiling with LED light source. 48V power source not included. Driver for remote installation and installation brackets to be ordered separately. Dimmable PWM luminaires.