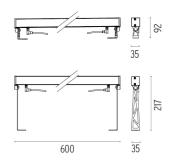

|
| Weight (kg)     |  |
| Number of heads |  |



### Outgraze 35 L 600 mm

designed by FLOS Outdoor

Luminaire for outdoor use for installation on the wall or ceiling with LED light source. 48V power source not included. Driver for remote installation and installation brackets to be ordered separately. Dimmable PWM luminaires.







### CERTIFICATIONS





# FIOS



### Outgraze 35 L 600 mm . Accessories

### Structural







One pair of long rods L 200 mm.

One pair of short rods L 80 mm.



#### Outgraze 35 L 600 mm

designed by FLOS Outdoor

Luminaire for outdoor use for installation on the wall or ceiling with LED light source. 48V power source not included. Driver for remote installation and installation brackets to be ordered separately. Dimmable PWM luminaires.



DIMENSIONS



CERTIFICATIONS





# FLOS

# Outgraze 35 L 600 mm . Accessories

### **Power Supply**





RF25746

RF25753

Power supply 60W

#### Power supply 240W

Power supply 48V 240W / I 10-240V single output DIN RAIL.

Power supply 48V 60W / I 10-240V IP67 Class I selv eq.

### Electrical





```
F1206000
```

F1205000

3/4 way terminal block 3 poles IP68 7-12 mm cables 2 way terminal block 3 poles IP68 7-12 mm cables



### Outgraze 35 L 600 mm

designed by FLOS Outdoor

Luminaire for outdoor use for installation on the wall or ceiling with LED light source. 48V power source not included. Driver for remote installation and installation brackets to be ordered separately. Dimmable PWM luminaires.

| F4262001         | White      |
|------------------|------------|
| F4262006         | Grey