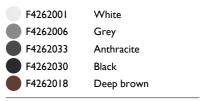

| F4262001         | White      |
|------------------|------------|
| F4262006         | Grey       |
| <b>F</b> 4262033 | Anthracite |
| <b>F</b> 4262030 | Black      |
| F4262018         | Deep brown |
|                  |            |