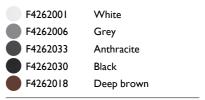

| F4262001         | White      |
|------------------|------------|
| F4262006         | Grey       |
| <b>F</b> 4262033 | Anthracite |
| <b>F</b> 4262030 | Black      |
| F4262018         | Deep brown |
|                  |            |