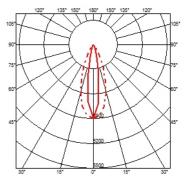

### OUTGRAZE 35 L 600 MM

| Beam angle            | 17°                                                                                                                                                                                                                                                                                                                                                                                                                                                                                                                                                                                                                                                                                                                                                                                                                                                                                                                                                                                                                                                                                                                                                                                                   |
|-----------------------|-------------------------------------------------------------------------------------------------------------------------------------------------------------------------------------------------------------------------------------------------------------------------------------------------------------------------------------------------------------------------------------------------------------------------------------------------------------------------------------------------------------------------------------------------------------------------------------------------------------------------------------------------------------------------------------------------------------------------------------------------------------------------------------------------------------------------------------------------------------------------------------------------------------------------------------------------------------------------------------------------------------------------------------------------------------------------------------------------------------------------------------------------------------------------------------------------------|
| Mounting              | Ceiling surface, Wall surface                                                                                                                                                                                                                                                                                                                                                                                                                                                                                                                                                                                                                                                                                                                                                                                                                                                                                                                                                                                                                                                                                                                                                                         |
| Lamps description     | Power Led: 15W - 1300 lm ≠ *FIXT 965 lm - 3000K/CRI 80 -<br>48V (*FIXT lm = Medium Optic)                                                                                                                                                                                                                                                                                                                                                                                                                                                                                                                                                                                                                                                                                                                                                                                                                                                                                                                                                                                                                                                                                                             |
| Environment           | Indoor, Outdoor                                                                                                                                                                                                                                                                                                                                                                                                                                                                                                                                                                                                                                                                                                                                                                                                                                                                                                                                                                                                                                                                                                                                                                                       |
| Notes                 | We recommend using a connection system with a degree of protection greater than or equal to the degree of protection of the luminaire.                                                                                                                                                                                                                                                                                                                                                                                                                                                                                                                                                                                                                                                                                                                                                                                                                                                                                                                                                                                                                                                                |
| Technical description | Central body in extruded aluminum, end cap in die-cast<br>aluminum. Optics made with constant pitch between the<br>lenses to offer a homogeneous luminous flux even in case of<br>multiple lamps installed in a continuous line. High resistance<br>external coating applied with a double layer of epoxy powders<br>in accordance with the QUALICOAT standard. The first layer<br>of epoxy powder gives chemical and mechanical resistance, the<br>second finishing layer of polyester powder ensures resistance<br>to UV rays and atmospheric agents. The painted surfaces are<br>treated with alkaline and acidic washes, then rinsed with<br>demineralized water, subjected to a chemical conversion<br>treatment to protect against oxidation. Diffuser in extra clear<br>transparent glass, screen-printed and glued to ensure a<br>watertight seal. The installation of the product requires use of<br>steel brackets, to be ordered separately. Luminaire provided<br>with a length of approximately 1500 mm of outgoing neoprene<br>cable on one side. On request it is possible to provide<br>luminaires with loop-through connection for multiple<br>installation with continuity of line. |