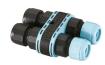

# Electrical

```
FI206000
```

F1205000

3/4 way terminal block 3 poles IP68 7-12 mm cables 2 way terminal block 3 poles IP68 7-12 mm cables