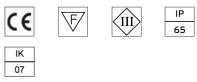

### OUTGRAZE 35 L 900 MM

| Beam angle            | 31°                                                                                                                                                                                                                                                                                                                                                                                                                                                                                                                                                                                                                                                                                                                                                                                                                                                                                                                                                                                                                                                                                                                                                                                                   |
|-----------------------|-------------------------------------------------------------------------------------------------------------------------------------------------------------------------------------------------------------------------------------------------------------------------------------------------------------------------------------------------------------------------------------------------------------------------------------------------------------------------------------------------------------------------------------------------------------------------------------------------------------------------------------------------------------------------------------------------------------------------------------------------------------------------------------------------------------------------------------------------------------------------------------------------------------------------------------------------------------------------------------------------------------------------------------------------------------------------------------------------------------------------------------------------------------------------------------------------------|
| Mounting              | Ceiling surface, Wall surface                                                                                                                                                                                                                                                                                                                                                                                                                                                                                                                                                                                                                                                                                                                                                                                                                                                                                                                                                                                                                                                                                                                                                                         |
| Lamps description     | Power Led: 23W - 2100 lm ≠ *FIXT 1559 lm - 4000K/CRI 80 -<br>48V (*FIXT lm = Medium Optic)                                                                                                                                                                                                                                                                                                                                                                                                                                                                                                                                                                                                                                                                                                                                                                                                                                                                                                                                                                                                                                                                                                            |
| Environment           | Indoor, Outdoor                                                                                                                                                                                                                                                                                                                                                                                                                                                                                                                                                                                                                                                                                                                                                                                                                                                                                                                                                                                                                                                                                                                                                                                       |
| Notes                 | We recommend using a connection system with a degree of protection greater than or equal to the degree of protection of the luminaire.                                                                                                                                                                                                                                                                                                                                                                                                                                                                                                                                                                                                                                                                                                                                                                                                                                                                                                                                                                                                                                                                |
| Technical description | Central body in extruded aluminum, end cap in die-cast<br>aluminum. Optics made with constant pitch between the<br>lenses to offer a homogeneous luminous flux even in case of<br>multiple lamps installed in a continuous line. High resistance<br>external coating applied with a double layer of epoxy powders<br>in accordance with the QUALICOAT standard. The first layer<br>of epoxy powder gives chemical and mechanical resistance, the<br>second finishing layer of polyester powder ensures resistance<br>to UV rays and atmospheric agents. The painted surfaces are<br>treated with alkaline and acidic washes, then rinsed with<br>demineralized water, subjected to a chemical conversion<br>treatment to protect against oxidation. Diffuser in extra clear<br>transparent glass, screen-printed and glued to ensure a<br>watertight seal. The installation of the product requires use of<br>steel brackets, to be ordered separately. Luminaire provided<br>with a length of approximately 1500 mm of outgoing neoprene<br>cable on one side. On request it is possible to provide<br>luminaires with loop-through connection for multiple<br>installation with continuity of line. |