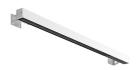

### Outgraze 35 L 900 mm

designed by FLOS Outdoor

Luminaire for outdoor use for installation on the wall or ceiling with LED light source. 48V power source not included. Driver for remote installation and installation brackets to be ordered separately. Dimmable PWM luminaires.

# Outgraze 35 L 900 mm

designed by FLOS Outdoor

Luminaire for outdoor use for installation on the wall or ceiling with LED light source. 48V power source not included. Driver for remote installation and installation brackets to be ordered separately. Dimmable PWM luminaires.