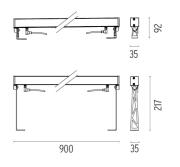

DIMENSIONS

### OUTGRAZE 35 L 900 MM

| Beam angle            | 31°                                                                                                                                                                                                                                                                                                                                                                                                                                                                                                                                                                                                                                                                                                                                                                                                                                                                                                                                                                                                                                                                                                                                                                                                   |
|-----------------------|-------------------------------------------------------------------------------------------------------------------------------------------------------------------------------------------------------------------------------------------------------------------------------------------------------------------------------------------------------------------------------------------------------------------------------------------------------------------------------------------------------------------------------------------------------------------------------------------------------------------------------------------------------------------------------------------------------------------------------------------------------------------------------------------------------------------------------------------------------------------------------------------------------------------------------------------------------------------------------------------------------------------------------------------------------------------------------------------------------------------------------------------------------------------------------------------------------|
| Mounting              | Ceiling surface, Wall surface                                                                                                                                                                                                                                                                                                                                                                                                                                                                                                                                                                                                                                                                                                                                                                                                                                                                                                                                                                                                                                                                                                                                                                         |
| Lamps description     | Power Led: 23W - 2100 lm ≠ *FIXT 1559 lm - 4000K/CRI 80 -<br>48V (*FIXT lm = Medium Optic)                                                                                                                                                                                                                                                                                                                                                                                                                                                                                                                                                                                                                                                                                                                                                                                                                                                                                                                                                                                                                                                                                                            |
| Environment           | Indoor, Outdoor                                                                                                                                                                                                                                                                                                                                                                                                                                                                                                                                                                                                                                                                                                                                                                                                                                                                                                                                                                                                                                                                                                                                                                                       |
| Notes                 | We recommend using a connection system with a degree of protection greater than or equal to the degree of protection of the luminaire.                                                                                                                                                                                                                                                                                                                                                                                                                                                                                                                                                                                                                                                                                                                                                                                                                                                                                                                                                                                                                                                                |
| Technical description | Central body in extruded aluminum, end cap in die-cast<br>aluminum. Optics made with constant pitch between the<br>lenses to offer a homogeneous luminous flux even in case of<br>multiple lamps installed in a continuous line. High resistance<br>external coating applied with a double layer of epoxy powders<br>in accordance with the QUALICOAT standard. The first layer<br>of epoxy powder gives chemical and mechanical resistance, the<br>second finishing layer of polyester powder ensures resistance<br>to UV rays and atmospheric agents. The painted surfaces are<br>treated with alkaline and acidic washes, then rinsed with<br>demineralized water, subjected to a chemical conversion<br>treatment to protect against oxidation. Diffuser in extra clear<br>transparent glass, screen-printed and glued to ensure a<br>watertight seal. The installation of the product requires use of<br>steel brackets, to be ordered separately. Luminaire provided<br>with a length of approximately 1500 mm of outgoing neoprene<br>cable on one side. On request it is possible to provide<br>luminaires with loop-through connection for multiple<br>installation with continuity of line. |