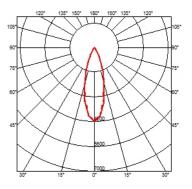

### OUTGRAZE 35 L 900 MM

| Beam angle            | 31°                                                                                                                                                                                                                                                                                                                                                                                                                                                                                                                                                                                                                                                                                                                                                                                                                                                                                                                                                                                                                                                                                                                                                                                                   |
|-----------------------|-------------------------------------------------------------------------------------------------------------------------------------------------------------------------------------------------------------------------------------------------------------------------------------------------------------------------------------------------------------------------------------------------------------------------------------------------------------------------------------------------------------------------------------------------------------------------------------------------------------------------------------------------------------------------------------------------------------------------------------------------------------------------------------------------------------------------------------------------------------------------------------------------------------------------------------------------------------------------------------------------------------------------------------------------------------------------------------------------------------------------------------------------------------------------------------------------------|
| Mounting              | Ceiling surface, Wall surface                                                                                                                                                                                                                                                                                                                                                                                                                                                                                                                                                                                                                                                                                                                                                                                                                                                                                                                                                                                                                                                                                                                                                                         |
| Lamps description     | Power Led: 23W - 2100 lm ≠ *FIXT 1559 lm - 4000K/CRI 80 -<br>48V (*FIXT lm = Medium Optic)                                                                                                                                                                                                                                                                                                                                                                                                                                                                                                                                                                                                                                                                                                                                                                                                                                                                                                                                                                                                                                                                                                            |
| Environment           | Indoor, Outdoor                                                                                                                                                                                                                                                                                                                                                                                                                                                                                                                                                                                                                                                                                                                                                                                                                                                                                                                                                                                                                                                                                                                                                                                       |
| Notes                 | We recommend using a connection system with a degree of protection greater than or equal to the degree of protection of the luminaire.                                                                                                                                                                                                                                                                                                                                                                                                                                                                                                                                                                                                                                                                                                                                                                                                                                                                                                                                                                                                                                                                |
| Technical description | Central body in extruded aluminum, end cap in die-cast<br>aluminum. Optics made with constant pitch between the<br>lenses to offer a homogeneous luminous flux even in case of<br>multiple lamps installed in a continuous line. High resistance<br>external coating applied with a double layer of epoxy powders<br>in accordance with the QUALICOAT standard. The first layer<br>of epoxy powder gives chemical and mechanical resistance, the<br>second finishing layer of polyester powder ensures resistance<br>to UV rays and atmospheric agents. The painted surfaces are<br>treated with alkaline and acidic washes, then rinsed with<br>demineralized water, subjected to a chemical conversion<br>treatment to protect against oxidation. Diffuser in extra clear<br>transparent glass, screen-printed and glued to ensure a<br>watertight seal. The installation of the product requires use of<br>steel brackets, to be ordered separately. Luminaire provided<br>with a length of approximately 1500 mm of outgoing neoprene<br>cable on one side. On request it is possible to provide<br>luminaires with loop-through connection for multiple<br>installation with continuity of line. |