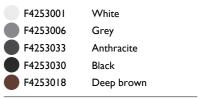

| F4253001         | White      |
|------------------|------------|
| F4253006         | Grey       |
| <b>F</b> 4253033 | Anthracite |
| <b>F</b> 4253030 | Black      |
| F4253018         | Deep brown |
|                  |            |