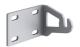

#### Structural

One pair of long rods L 200 mm.

One pair of short rods L 80 mm.