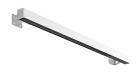

### Outgraze 35 L 900 mm

designed by FLOS Outdoor

Luminaire for outdoor use for installation on the wall or ceiling with LED light source. 48V power source not included. Driver for remote installation and installation brackets to be ordered separately. Dimmable PWM luminaires.

# Outgraze 35 L 900 mm

designed by FLOS Outdoor

Luminaire for outdoor use for installation on the wall or ceiling with LED light source. 48V power source not included. Driver for remote installation and installation brackets to be ordered separately. Dimmable PWM luminaires.