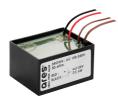

#### **Power Supply**

RF25746

RF25753

Power supply 60W

#### Power supply 240W

Power supply 48V 240W / I 10-240V single output DIN RAIL.

Power supply 48V 60W / 110-240V IP67 Class I selv eq.