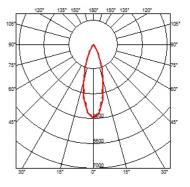

### OUTGRAZE 35 L 900 MM

| Beam angle            | 31°                                                                                                                                                                                                                                                                                                                                                                                                                                                                                                                                                                                                                                                                                                                                                                                                                                                                                                                                                                                                                                                                                                                                                                                                   |
|-----------------------|-------------------------------------------------------------------------------------------------------------------------------------------------------------------------------------------------------------------------------------------------------------------------------------------------------------------------------------------------------------------------------------------------------------------------------------------------------------------------------------------------------------------------------------------------------------------------------------------------------------------------------------------------------------------------------------------------------------------------------------------------------------------------------------------------------------------------------------------------------------------------------------------------------------------------------------------------------------------------------------------------------------------------------------------------------------------------------------------------------------------------------------------------------------------------------------------------------|
| Mounting              | Ceiling surface, Wall surface                                                                                                                                                                                                                                                                                                                                                                                                                                                                                                                                                                                                                                                                                                                                                                                                                                                                                                                                                                                                                                                                                                                                                                         |
| Lamps description     | Power Led: 23W - 2100 lm ≠ *FIXT 1559 lm - 4000K/CRI 80 -<br>48V (*FIXT lm = Medium Optic)                                                                                                                                                                                                                                                                                                                                                                                                                                                                                                                                                                                                                                                                                                                                                                                                                                                                                                                                                                                                                                                                                                            |
| Environment           | Indoor, Outdoor                                                                                                                                                                                                                                                                                                                                                                                                                                                                                                                                                                                                                                                                                                                                                                                                                                                                                                                                                                                                                                                                                                                                                                                       |
| Notes                 | We recommend using a connection system with a degree of protection greater than or equal to the degree of protection of the luminaire.                                                                                                                                                                                                                                                                                                                                                                                                                                                                                                                                                                                                                                                                                                                                                                                                                                                                                                                                                                                                                                                                |
| Technical description | Central body in extruded aluminum, end cap in die-cast<br>aluminum. Optics made with constant pitch between the<br>lenses to offer a homogeneous luminous flux even in case of<br>multiple lamps installed in a continuous line. High resistance<br>external coating applied with a double layer of epoxy powders<br>in accordance with the QUALICOAT standard. The first layer<br>of epoxy powder gives chemical and mechanical resistance, the<br>second finishing layer of polyester powder ensures resistance<br>to UV rays and atmospheric agents. The painted surfaces are<br>treated with alkaline and acidic washes, then rinsed with<br>demineralized water, subjected to a chemical conversion<br>treatment to protect against oxidation. Diffuser in extra clear<br>transparent glass, screen-printed and glued to ensure a<br>watertight seal. The installation of the product requires use of<br>steel brackets, to be ordered separately. Luminaire provided<br>with a length of approximately 1500 mm of outgoing neoprene<br>cable on one side. On request it is possible to provide<br>luminaires with loop-through connection for multiple<br>installation with continuity of line. |