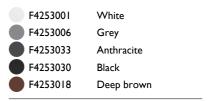

| F4253001         | White      |
|------------------|------------|
| F4253006         | Grey       |
| <b>F</b> 4253033 | Anthracite |
| <b>F</b> 4253030 | Black      |
| F4253018         | Deep brown |
|                  |            |