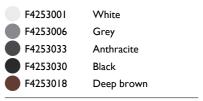

| F4253001         | White      |
|------------------|------------|
| F4253006         | Grey       |
| <b>F</b> 4253033 | Anthracite |
| <b>F</b> 4253030 | Black      |
| F4253018         | Deep brown |
|                  |            |