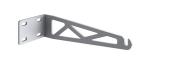

#### Structural

One pair of long rods L 200 mm.

One pair of short rods L 80 mm.