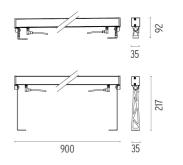

uct requires use of<br>steel brackets, to be ordered separately. Luminaire provided<br>with a length of approximately 1500 mm of outgoing neoprene<br>cable on one side. On request it is possible to provide<br>luminaires with loop-through connection for multiple<br>installation with continuity of line. |

# ELECTRICAL

Electronic Separate item

Remote

Without 48

07

I

Fixed 2.32

# PHYSICAL

| IK rating       |  |
|-----------------|--|
| Aiming          |  |
| Weight (kg)     |  |
| Number of heads |  |



### Outgraze 35 L 900 mm

designed by FLOS Outdoor

Luminaire for outdoor use for installation on the wall or ceiling with LED light source. 48V power source not included. Driver for remote installation and installation brackets to be ordered separately. Dimmable PWM luminaires.







### CERTIFICATIONS







# Outgraze 35 L 900 mm . Accessories

#### Structural







One pair of long rods L 200 mm.

One pair of short rods L 80 mm.



### Outgraze 35 L 900 mm

designed by FLOS Outdoor

Luminaire for outdoor use for installation on the wall or ceiling with LED light source. 48V power source not included. Driver for remote installation and installation brackets to be ordered separately. Dimmable PWM luminaires.







### CERTIFICATIONS





# Outgraze 35 L 900 mm . Accessories

#### **Power Supply**





RF25746

RF25753

Power supply 60W

#### Power supply 240W

Power supply 48V 240W / I 10-240V single output DIN RAIL.

Power supply 48V 60W / 110-240V IP67 Class I selv eq.

# Electrical





```
FI206000
```

F1205000

3/4 way terminal block 3 poles IP68 7-12 mm cab