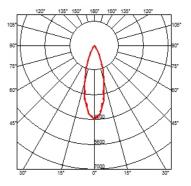

### OUTGRAZE 35 L 900 MM

| Beam angle            | 31°                                                                                                                                                                                                                                                                                                                                                                                                                                                                                                                                                                                                                                                                                                                                                                                                                                                                                                                                                                                                                                                                                                                                                                                                   |
|-----------------------|-------------------------------------------------------------------------------------------------------------------------------------------------------------------------------------------------------------------------------------------------------------------------------------------------------------------------------------------------------------------------------------------------------------------------------------------------------------------------------------------------------------------------------------------------------------------------------------------------------------------------------------------------------------------------------------------------------------------------------------------------------------------------------------------------------------------------------------------------------------------------------------------------------------------------------------------------------------------------------------------------------------------------------------------------------------------------------------------------------------------------------------------------------------------------------------------------------|
| Mounting              | Ceiling surface, Wall surface                                                                                                                                                                                                                                                                                                                                                                                                                                                                                                                                                                                                                                                                                                                                                                                                                                                                                                                                                                                                                                                                                                                                                                         |
| Lamps description     | Power Led: 23W - 2100 lm ≠ *FIXT 1559 lm - 4000K/CRI 80 -<br>48V (*FIXT lm = Medium Optic)                                                                                                                                                                                                                                                                                                                                                                                                                                                                                                                                                                                                                                                                                                                                                                                                                                                                                                                                                                                                                                                                                                            |
| Environment           | Indoor, Outdoor                                                                                                                                                                                                                                                                                                                                                                                                                                                                                                                                                                                                                                                                                                                                                                                                                                                                                                                                                                                                                                                                                                                                                                                       |
| Notes                 | We recommend using a connection system with a degree of protection greater than or equal to the degree of protection of the luminaire.                                                                                                                                                                                                                                                                                                                                                                                                                                                                                                                                                                                                                                                                                                                                                                                                                                                                                                                                                                                                                                                                |
| Technical description | Central body in extruded aluminum, end cap in die-cast<br>aluminum. Optics made with constant pitch between the<br>lenses to offer a homogeneous luminous flux even in case of<br>multiple lamps installed in a continuous line. High resistance<br>external coating applied with a double layer of epoxy powders<br>in accordance with the QUALICOAT standard. The first layer<br>of epoxy powder gives chemical and mechanical resistance, the<br>second finishing layer of polyester powder ensures resistance<br>to UV rays and atmospheric agents. The painted surfaces are<br>treated with alkaline and acidic washes, then rinsed with<br>demineralized water, subjected to a chemical conversion<br>treatment to protect against oxidation. Diffuser in extra clear<br>transparent glass, screen-printed and glued to ensure a<br>watertight seal. The installation of the product requires use of<br>steel brackets, to be ordered separately. Luminaire provided<br>with a length of approximately 1500 mm of outgoing neoprene<br>cable on one side. On request it is possible to provide<br>luminaires with loop-through connection for multiple<br>installation with continuity of line. |