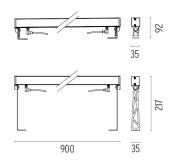

40W

Power supply 48V 240W / I 10-240V single output DIN RAIL.

Power supply 48V 60W / 110-240V IP67 Class I selv eq.

# Electrical





```
FI206000
```

F1205000

3/4 way terminal block 3 poles IP68 7-12 mm cables 2 way terminal block 3 poles IP68 7-12 mm cables



### Outgraze 35 L 900 mm

designed by FLOS Outdoor

Luminaire for outdoor use for installation on the wall or ceiling with LED light source. 48V power source not included. Driver for remote installation and installation brackets to be ordered separately. Dimmable PWM luminaires.

| F4253001         | White      |
|------------------|------------|
| F4253006         | Grey       |
| <b>F</b> 4253033 | Anthracite |
| <b>F</b> 4253030 | Black      |
| F4253018         | Deep brown |
|                  |            |

DIMENSIONS



### CERTIFICATIONS





Outgraze 35 L 900 mm . Lamps



Power LED

Lamp category: LED Socket: Special base Lamp type:

Power LED



# Outgraze 35 L 900 mm

designed by FLOS Outdoor

Luminaire for outdoor use for installation on the wall or ceiling with LED light source. 48V power source not included. Driver for remote installation and installation brackets to be ordered separately. Dimmable PWM luminaires.







# CERTIFICATIONS





www.flos.com info@flos.it