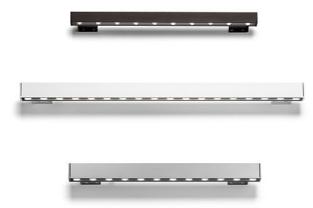

### Outgraze 35 L 900 mm

designed by FLOS Outdoor

Luminaire for outdoor use for installation on the wall or ceiling with LED light source. 48V power source not included. Driver for remote installation and installation brackets to be ordered separately. Dimmable PWM luminaires.

# Outgraze 35 L 900 mm

designed by FLOS Outdoor

Luminaire for outdoor use for installation on the wall or ceiling with LED light source. 48V power source not included. Driver for remote installation and installation brackets to be ordered separately. Dimmable PWM luminaires.