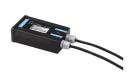

# Electrical

```
FI206000
```

F1205000

3/4 way terminal block 3 poles IP68 7-12 mm cables 2 way terminal block 3 poles IP68 7-12 mm cables