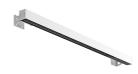

### Outgraze 35 L 900 mm

designed by FLOS Outdoor

Luminaire for outdoor use for installation on the wall or ceiling with LED light source. 48V power source not included. Driver for remote installation and installation brackets to be ordered separately. Dimmable PWM luminaires.

# Outgraze 35 L 900 mm

designed by FLOS Outdoor

Luminaire for outdoor use for installation on the wall or ceiling with LED light source. 48V power source not included. Driver for remote installation and installation brackets to be ordered separately. Dimmable PWM luminaires.