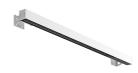

### Outgraze 35 L 900 mm

designed by FLOS Outdoor

Luminaire for outdoor use for installation on the wall or ceiling with LED light source. 48V power source not included. Driver for remote installation and installation brackets to be ordered separately. Dimmable PWM luminaires.

# Outgraze 35 L 900 mm

designed by FLOS Outdoor

Luminaire for outdoor use for installation on the wall or ceiling with LED light source. 48V power source not included. Driver for remote installation and installation brackets to be ordered separately. Dimmable PWM luminaires.