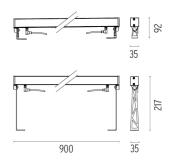

r source not included. Driver for remote installation and installation brackets to be ordered separately. Dimmable PWM luminaires.

| F4246001         | White      |
|------------------|------------|
| F4246006         | Grey       |
| <b>F</b> 4246033 | Anthracite |
| <b>F</b> 4246030 | Black      |
| F4246018         | Deep brown |
|                  |            |

DIMENSIONS



# CERTIFICATIONS





Outgraze 35 L 900 mm . Lamps



Power LED

Lamp category: LED Socket: Special base Lamp type:

Power LED



### Outgraze 35 L 900 mm

designed by FLOS Outdoor

Luminaire for outdoor use for installation on the wall or ceiling with LED light source. 48V power source not included. Driver for remote installation and installation brackets to be ordered separately. Dimmable PWM luminaires.







# CERTIFICATIONS