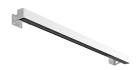

### Outgraze 35 L 900 mm

designed by FLOS Outdoor

Luminaire for outdoor use for installation on the wall or ceiling with LED light source. 48V power source not included. Driver for remote installation and installation brackets to be ordered separately. Dimmable PWM luminaires.