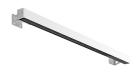

### Outgraze 35 L 900 mm

designed by FLOS Outdoor

Luminaire for outdoor use for installation on the wall or ceiling with LED light source. 48V power source not included. Driver for remote installation and installation brackets to be ordered separately. Dimmable PWM luminaires.