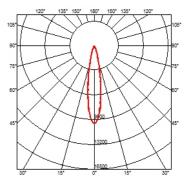

### OUTGRAZE 35 L 900 MM

| Beam angle            | 19°                                                                                                                                                                                                                                                                                                                                                                                                                                                                                                                                                                                                                                                                                                                                                                                                                                                                                                                                                                                                                                                                                                                                                                                                   |
|-----------------------|-------------------------------------------------------------------------------------------------------------------------------------------------------------------------------------------------------------------------------------------------------------------------------------------------------------------------------------------------------------------------------------------------------------------------------------------------------------------------------------------------------------------------------------------------------------------------------------------------------------------------------------------------------------------------------------------------------------------------------------------------------------------------------------------------------------------------------------------------------------------------------------------------------------------------------------------------------------------------------------------------------------------------------------------------------------------------------------------------------------------------------------------------------------------------------------------------------|
| Mounting              | Ceiling surface, Wall surface                                                                                                                                                                                                                                                                                                                                                                                                                                                                                                                                                                                                                                                                                                                                                                                                                                                                                                                                                                                                                                                                                                                                                                         |
| Lamps description     | Power Led: 23W - 1950 lm ≠ *FIXT 1448 lm - 3000K/CRI 80 -<br>48V (*FIXT lm = Medium Optic)                                                                                                                                                                                                                                                                                                                                                                                                                                                                                                                                                                                                                                                                                                                                                                                                                                                                                                                                                                                                                                                                                                            |
| Environment           | Indoor, Outdoor                                                                                                                                                                                                                                                                                                                                                                                                                                                                                                                                                                                                                                                                                                                                                                                                                                                                                                                                                                                                                                                                                                                                                                                       |
| Notes                 | We recommend using a connection system with a degree of protection greater than or equal to the degree of protection of the luminaire.                                                                                                                                                                                                                                                                                                                                                                                                                                                                                                                                                                                                                                                                                                                                                                                                                                                                                                                                                                                                                                                                |
| Technical description | Central body in extruded aluminum, end cap in die-cast<br>aluminum. Optics made with constant pitch between the<br>lenses to offer a homogeneous luminous flux even in case of<br>multiple lamps installed in a continuous line. High resistance<br>external coating applied with a double layer of epoxy powders<br>in accordance with the QUALICOAT standard. The first layer<br>of epoxy powder gives chemical and mechanical resistance, the<br>second finishing layer of polyester powder ensures resistance<br>to UV rays and atmospheric agents. The painted surfaces are<br>treated with alkaline and acidic washes, then rinsed with<br>demineralized water, subjected to a chemical conversion<br>treatment to protect against oxidation. Diffuser in extra clear<br>transparent glass, screen-printed and glued to ensure a<br>watertight seal. The installation of the product requires use of<br>steel brackets, to be ordered separately. Luminaire provided<br>with a length of approximately 1500 mm of outgoing neoprene<br>cable on one side. On request it is possible to provide<br>luminaires with loop-through connection for multiple<br>installation with continuity of line. |