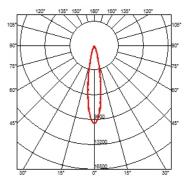

### OUTGRAZE 35 L 900 MM

| Beam angle            | 19°                                                                                                                                                                                                                                                                                                                                                                                                                                                                                                                                                                                                                                                                                                                                                                                                                                                                                                                                                                                                                                                                                                                                                                                                   |
|-----------------------|-------------------------------------------------------------------------------------------------------------------------------------------------------------------------------------------------------------------------------------------------------------------------------------------------------------------------------------------------------------------------------------------------------------------------------------------------------------------------------------------------------------------------------------------------------------------------------------------------------------------------------------------------------------------------------------------------------------------------------------------------------------------------------------------------------------------------------------------------------------------------------------------------------------------------------------------------------------------------------------------------------------------------------------------------------------------------------------------------------------------------------------------------------------------------------------------------------|
| Mounting              | Ceiling surface, Wall surface                                                                                                                                                                                                                                                                                                                                                                                                                                                                                                                                                                                                                                                                                                                                                                                                                                                                                                                                                                                                                                                                                                                                                                         |
| Lamps description     | Power Led: 23W - 1950 lm ≠ *FIXT 1448 lm - 3000K/CRI 80 -<br>48V (*FIXT lm = Medium Optic)                                                                                                                                                                                                                                                                                                                                                                                                                                                                                                                                                                                                                                                                                                                                                                                                                                                                                                                                                                                                                                                                                                            |
| Environment           | Indoor, Outdoor                                                                                                                                                                                                                                                                                                                                                                                                                                                                                                                                                                                                                                                                                                                                                                                                                                                                                                                                                                                                                                                                                                                                                                                       |
| Notes                 | We recommend using a connection system with a degree of protection greater than or equal to the degree of protection of the luminaire.                                                                                                                                                                                                                                                                                                                                                                                                                                                                                                                                                                                                                                                                                                                                                                                                                                                                                                                                                                                                                                                                |
| Technical description | Central body in extruded aluminum, end cap in die-cast<br>aluminum. Optics made with constant pitch between the<br>lenses to offer a homogeneous luminous flux even in case of<br>multiple lamps installed in a continuous line. High resistance<br>external coating applied with a double layer of epoxy powders<br>in accordance with the QUALICOAT standard. The first layer<br>of epoxy powder gives chemical and mechanical resistance, the<br>second finishing layer of polyester powder ensures resistance<br>to UV rays and atmospheric agents. The painted surfaces are<br>treated with alkaline and acidic washes, then rinsed with<br>demineralized water, subjected to a chemical conversion<br>treatment to protect against oxidation. Diffuser in extra clear<br>transparent glass, screen-printed and glued to ensure a<br>watertight seal. The installation of the product requires use of<br>steel brackets, to be ordered separately. Luminaire provided<br>with a length of approximately 1500 mm of outgoing neoprene<br>cable on one side. On request it is possible to provide<br>luminaires with loop-through connection for multiple<br>installation with continuity of line. |