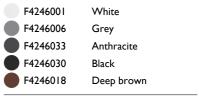

| F4246001         | White      |
|------------------|------------|
| F4246006         | Grey       |
| <b>F</b> 4246033 | Anthracite |
| <b>F</b> 4246030 | Black      |
| F4246018         | Deep brown |
|                  |            |