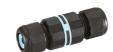

## Electrical

```
F1206000
```

F1205000

3/4 way terminal block 3 poles IP68 7-12 mm cables 2 way terminal block 3 poles IP68 7-12 mm cables