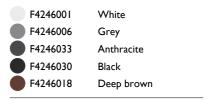

| F4246001         | White      |
|------------------|------------|
| F4246006         | Grey       |
| <b>F</b> 4246033 | Anthracite |
| <b>F</b> 4246030 | Black      |
| F4246018         | Deep brown |
|                  |            |