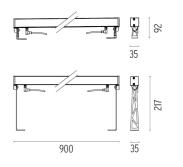

DIMENSIONS

### OUTGRAZE 35 L 900 MM

| Beam angle            | 19°                                                                                                                                                                                                                                                                                                                                                                                                                                                                                                                                                                                                                                                                                                                                                                                                                                                                                                                                                                                                                                                                                                                                                                                                   |
|-----------------------|-------------------------------------------------------------------------------------------------------------------------------------------------------------------------------------------------------------------------------------------------------------------------------------------------------------------------------------------------------------------------------------------------------------------------------------------------------------------------------------------------------------------------------------------------------------------------------------------------------------------------------------------------------------------------------------------------------------------------------------------------------------------------------------------------------------------------------------------------------------------------------------------------------------------------------------------------------------------------------------------------------------------------------------------------------------------------------------------------------------------------------------------------------------------------------------------------------|
| Mounting              | Ceiling surface, Wall surface                                                                                                                                                                                                                                                                                                                                                                                                                                                                                                                                                                                                                                                                                                                                                                                                                                                                                                                                                                                                                                                                                                                                                                         |
| Lamps description     | Power Led: 23W - 1950 lm ≠ *FIXT 1448 lm - 3000K/CRI 80 -<br>48V (*FIXT lm = Medium Optic)                                                                                                                                                                                                                                                                                                                                                                                                                                                                                                                                                                                                                                                                                                                                                                                                                                                                                                                                                                                                                                                                                                            |
| Environment           | Indoor, Outdoor                                                                                                                                                                                                                                                                                                                                                                                                                                                                                                                                                                                                                                                                                                                                                                                                                                                                                                                                                                                                                                                                                                                                                                                       |
| Notes                 | We recommend using a connection system with a degree of protection greater than or equal to the degree of protection of the luminaire.                                                                                                                                                                                                                                                                                                                                                                                                                                                                                                                                                                                                                                                                                                                                                                                                                                                                                                                                                                                                                                                                |
| Technical description | Central body in extruded aluminum, end cap in die-cast<br>aluminum. Optics made with constant pitch between the<br>lenses to offer a homogeneous luminous flux even in case of<br>multiple lamps installed in a continuous line. High resistance<br>external coating applied with a double layer of epoxy powders<br>in accordance with the QUALICOAT standard. The first layer<br>of epoxy powder gives chemical and mechanical resistance, the<br>second finishing layer of polyester powder ensures resistance<br>to UV rays and atmospheric agents. The painted surfaces are<br>treated with alkaline and acidic washes, then rinsed with<br>demineralized water, subjected to a chemical conversion<br>treatment to protect against oxidation. Diffuser in extra clear<br>transparent glass, screen-printed and glued to ensure a<br>watertight seal. The installation of the product requires use of<br>steel brackets, to be ordered separately. Luminaire provided<br>with a length of approximately 1500 mm of outgoing neoprene<br>cable on one side. On request it is possible to provide<br>luminaires with loop-through connection for multiple<br>installation with continuity of line. |