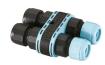

## Electrical

```
F1206000
```

F1205000

3/4 way terminal block 3 poles IP68 7-12 mm cables 2 way terminal block 3 poles IP68 7-12 mm cables