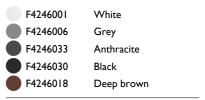

| F4246001         | White      |
|------------------|------------|
| F4246006         | Grey       |
| <b>F</b> 4246033 | Anthracite |
| <b>F</b> 4246030 | Black      |
| F4246018         | Deep brown |
|                  |            |