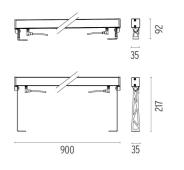

DIMENSIONS

### OUTGRAZE 35 L 900 MM

| Beam angle            | 19°                                                                                                                                                                                                                                                                                                                                                                                                                                                                                                                                                                                                                                                                                                                                                                                                                                                                                                                                                                                                                                                                                                                                                                                                   |
|-----------------------|-------------------------------------------------------------------------------------------------------------------------------------------------------------------------------------------------------------------------------------------------------------------------------------------------------------------------------------------------------------------------------------------------------------------------------------------------------------------------------------------------------------------------------------------------------------------------------------------------------------------------------------------------------------------------------------------------------------------------------------------------------------------------------------------------------------------------------------------------------------------------------------------------------------------------------------------------------------------------------------------------------------------------------------------------------------------------------------------------------------------------------------------------------------------------------------------------------|
| Mounting              | Ceiling surface, Wall surface                                                                                                                                                                                                                                                                                                                                                                                                                                                                                                                                                                                                                                                                                                                                                                                                                                                                                                                                                                                                                                                                                                                                                                         |
| Lamps description     | Power Led: 23W - 1950 lm ≠ *FIXT 1448 lm - 3000K/CRI 80 -<br>48V (*FIXT lm = Medium Optic)                                                                                                                                                                                                                                                                                                                                                                                                                                                                                                                                                                                                                                                                                                                                                                                                                                                                                                                                                                                                                                                                                                            |
| Environment           | Indoor, Outdoor                                                                                                                                                                                                                                                                                                                                                                                                                                                                                                                                                                                                                                                                                                                                                                                                                                                                                                                                                                                                                                                                                                                                                                                       |
| Notes                 | We recommend using a connection system with a degree of protection greater than or equal to the degree of protection of the luminaire.                                                                                                                                                                                                                                                                                                                                                                                                                                                                                                                                                                                                                                                                                                                                                                                                                                                                                                                                                                                                                                                                |
| Technical description | Central body in extruded aluminum, end cap in die-cast<br>aluminum. Optics made with constant pitch between the<br>lenses to offer a homogeneous luminous flux even in case of<br>multiple lamps installed in a continuous line. High resistance<br>external coating applied with a double layer of epoxy powders<br>in accordance with the QUALICOAT standard. The first layer<br>of epoxy powder gives chemical and mechanical resistance, the<br>second finishing layer of polyester powder ensures resistance<br>to UV rays and atmospheric agents. The painted surfaces are<br>treated with alkaline and acidic washes, then rinsed with<br>demineralized water, subjected to a chemical conversion<br>treatment to protect against oxidation. Diffuser in extra clear<br>transparent glass, screen-printed and glued to ensure a<br>watertight seal. The installation of the product requires use of<br>steel brackets, to be ordered separately. Luminaire provided<br>with a length of approximately 1500 mm of outgoing neoprene<br>cable on one side. On request it is possible to provide<br>luminaires with loop-through connection for multiple<br>installation with continuity of line. |