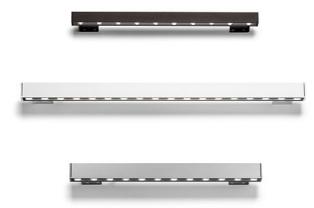

### Outgraze 35 L 900 mm

designed by FLOS Outdoor

Luminaire for outdoor use for installation on the wall or ceiling with LED light source. 48V power source not included. Driver for remote installation and installation brackets to be ordered separately. Dimmable PWM luminaires.