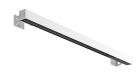

### OUTGRAZE 35 L 900 MM

| Beam angle            | 19°                                                                                                                                                                                                                                                                                                                                                                                                                                                                                                                                                                                                                                                                                                                                                                                                                                                                                                                                                                                                                                                                                                                                                                                                   |
|-----------------------|-------------------------------------------------------------------------------------------------------------------------------------------------------------------------------------------------------------------------------------------------------------------------------------------------------------------------------------------------------------------------------------------------------------------------------------------------------------------------------------------------------------------------------------------------------------------------------------------------------------------------------------------------------------------------------------------------------------------------------------------------------------------------------------------------------------------------------------------------------------------------------------------------------------------------------------------------------------------------------------------------------------------------------------------------------------------------------------------------------------------------------------------------------------------------------------------------------|
| Mounting              | Ceiling surface, Wall surface                                                                                                                                                                                                                                                                                                                                                                                                                                                                                                                                                                                                                                                                                                                                                                                                                                                                                                                                                                                                                                                                                                                                                                         |
| Lamps description     | Power Led: 23W - 1950 lm ≠ *FIXT 1448 lm - 3000K/CRI 80 -<br>48V (*FIXT lm = Medium Optic)                                                                                                                                                                                                                                                                                                                                                                                                                                                                                                                                                                                                                                                                                                                                                                                                                                                                                                                                                                                                                                                                                                            |
| Environment           | Indoor, Outdoor                                                                                                                                                                                                                                                                                                                                                                                                                                                                                                                                                                                                                                                                                                                                                                                                                                                                                                                                                                                                                                                                                                                                                                                       |
| Notes                 | We recommend using a connection system with a degree of protection greater than or equal to the degree of protection of the luminaire.                                                                                                                                                                                                                                                                                                                                                                                                                                                                                                                                                                                                                                                                                                                                                                                                                                                                                                                                                                                                                                                                |
| Technical description | Central body in extruded aluminum, end cap in die-cast<br>aluminum. Optics made with constant pitch between the<br>lenses to offer a homogeneous luminous flux even in case of<br>multiple lamps installed in a continuous line. High resistance<br>external coating applied with a double layer of epoxy powders<br>in accordance with the QUALICOAT standard. The first layer<br>of epoxy powder gives chemical and mechanical resistance, the<br>second finishing layer of polyester powder ensures resistance<br>to UV rays and atmospheric agents. The painted surfaces are<br>treated with alkaline and acidic washes, then rinsed with<br>demineralized water, subjected to a chemical conversion<br>treatment to protect against oxidation. Diffuser in extra clear<br>transparent glass, screen-printed and glued to ensure a<br>watertight seal. The installation of the product requires use of<br>steel brackets, to be ordered separately. Luminaire provided<br>with a length of approximately 1500 mm of outgoing neoprene<br>cable on one side. On request it is possible to provide<br>luminaires with loop-through connection for multiple<br>installation with continuity of line. |

### Outgraze 35 L 900 mm

designed by FLOS Outdoor

Luminaire for outdoor use for installation on the wall or ceiling with LED light source. 48V power source not included. Driver for remote installation and installation brackets to be ordered separately. Dimmable PWM luminaires.