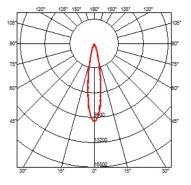

### OUTGRAZE 35 L 900 MM

| Beam angle            | 19°                                                                                                                                                                                                                                                                                                                                                                                                                                                                                                                                                                                                                                                                                                                                                                                                                                                                                                                                                                                                                                                                                                                                                                                                   |
|-----------------------|-------------------------------------------------------------------------------------------------------------------------------------------------------------------------------------------------------------------------------------------------------------------------------------------------------------------------------------------------------------------------------------------------------------------------------------------------------------------------------------------------------------------------------------------------------------------------------------------------------------------------------------------------------------------------------------------------------------------------------------------------------------------------------------------------------------------------------------------------------------------------------------------------------------------------------------------------------------------------------------------------------------------------------------------------------------------------------------------------------------------------------------------------------------------------------------------------------|
| Mounting              | Ceiling surface, Wall surface                                                                                                                                                                                                                                                                                                                                                                                                                                                                                                                                                                                                                                                                                                                                                                                                                                                                                                                                                                                                                                                                                                                                                                         |
| Lamps description     | Power Led: 23W - 1950 lm ≠ *FIXT 1448 lm - 3000K/CRI 80 -<br>48V (*FIXT lm = Medium Optic)                                                                                                                                                                                                                                                                                                                                                                                                                                                                                                                                                                                                                                                                                                                                                                                                                                                                                                                                                                                                                                                                                                            |
| Environment           | Indoor, Outdoor                                                                                                                                                                                                                                                                                                                                                                                                                                                                                                                                                                                                                                                                                                                                                                                                                                                                                                                                                                                                                                                                                                                                                                                       |
| Notes                 | We recommend using a connection system with a degree of protection greater than or equal to the degree of protection of the luminaire.                                                                                                                                                                                                                                                                                                                                                                                                                                                                                                                                                                                                                                                                                                                                                                                                                                                                                                                                                                                                                                                                |
| Technical description | Central body in extruded aluminum, end cap in die-cast<br>aluminum. Optics made with constant pitch between the<br>lenses to offer a homogeneous luminous flux even in case of<br>multiple lamps installed in a continuous line. High resistance<br>external coating applied with a double layer of epoxy powders<br>in accordance with the QUALICOAT standard. The first layer<br>of epoxy powder gives chemical and mechanical resistance, the<br>second finishing layer of polyester powder ensures resistance<br>to UV rays and atmospheric agents. The painted surfaces are<br>treated with alkaline and acidic washes, then rinsed with<br>demineralized water, subjected to a chemical conversion<br>treatment to protect against oxidation. Diffuser in extra clear<br>transparent glass, screen-printed and glued to ensure a<br>watertight seal. The installation of the product requires use of<br>steel brackets, to be ordered separately. Luminaire provided<br>with a length of approximately 1500 mm of outgoing neoprene<br>cable on one side. On request it is possible to provide<br>luminaires with loop-through connection for multiple<br>installation with continuity of line. |