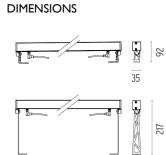

de<br>luminaires with loop-through connection for multiple<br>installation with continuity of line. |

## ELECTRICAL

| Transformer type         |
|--------------------------|
| Transformer availability |
| Transformer mounting     |
| Emergency                |
| Voltage (V)              |
|                          |

Electronic Separate item

Remote

Without 48

07

I

Fixed 2.32

# PHYSICAL

| IK rating       |  |
|-----------------|--|
| Aiming          |  |
| Weight (kg)     |  |
| Number of heads |  |



### Outgraze 35 L 900 mm

designed by FLOS Outdoor

Luminaire for outdoor use for installation on the wall or ceiling with LED light source. 48V power source not included. Driver for remote installation and installation brackets to be ordered separately. Dimmable PWM luminaires.







### CERTIFICATIONS



35





# Outgraze 35 L 900 mm . Accessories

#### Structural







One pair of long rods L 200 mm.

One pair of short rods L 80 mm.



### Outgraze 35 L 900 mm

designed by FLOS Outdoor

Luminaire for outdoor use for installation on the wall or ceiling with LED light source. 48V power source not included. Driver for remote installation and installation brackets to be ordered separately. Dimmable PWM luminaires.







### CERTIFICATIONS





# Outgraze 35 L 900 mm . Accessories

#### **Power Supply**





RF25746

RF25753

#### Power supply 240W

Power supply 48V 240W / I 10-240V single output DIN RAIL. Power supply 48V 60W / I 10-240V IP67 Class I selv eq.

Power supply 60W

## Electrical





```
F1206000
```

F1205000

3/4 way terminal block 3 poles IP68 7-12