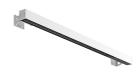

### Outgraze 35 L 900 mm

designed by FLOS Outdoor

Luminaire for outdoor use for installation on the wall or ceiling with LED light source. 48V power source not included. Driver for remote installation and installation brackets to be ordered separately. Dimmable PWM luminaires.