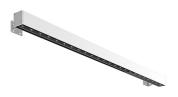

#### Outgraze 48 L 1200 mm

designed by FLOS Outdoor

Luminaire for outdoor use for installation on the wall or ceiling with LED light source. Integrated 220/240V power source. Installation brackets, to be ordered separately. Dimmable version on request.