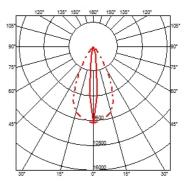

#### OUTGRAZE 48 L 1200 MM

| Beam angle            | 13°                                                                                                                                                                                                                                                                                                                                                                                                                                                                                                                                                                                                                                                                                                                                                                                                                                                                                                                                                                                                                                                                                                                                                                                                   |
|-----------------------|-------------------------------------------------------------------------------------------------------------------------------------------------------------------------------------------------------------------------------------------------------------------------------------------------------------------------------------------------------------------------------------------------------------------------------------------------------------------------------------------------------------------------------------------------------------------------------------------------------------------------------------------------------------------------------------------------------------------------------------------------------------------------------------------------------------------------------------------------------------------------------------------------------------------------------------------------------------------------------------------------------------------------------------------------------------------------------------------------------------------------------------------------------------------------------------------------------|
| Mounting              | Ceiling surface, Wall surface                                                                                                                                                                                                                                                                                                                                                                                                                                                                                                                                                                                                                                                                                                                                                                                                                                                                                                                                                                                                                                                                                                                                                                         |
| Lamps description     | Power Led: 32W - 3360 lm ≠ *FIXT 2580 lm - 4000K/CRI 80 -<br>220-240V (*FIXT lm = Medium Optic)                                                                                                                                                                                                                                                                                                                                                                                                                                                                                                                                                                                                                                                                                                                                                                                                                                                                                                                                                                                                                                                                                                       |
| Environment           | Indoor, Outdoor                                                                                                                                                                                                                                                                                                                                                                                                                                                                                                                                                                                                                                                                                                                                                                                                                                                                                                                                                                                                                                                                                                                                                                                       |
| Notes                 | We recommend using a connection system with a degree of protection greater than or equal to the degree of protection of the luminaire.                                                                                                                                                                                                                                                                                                                                                                                                                                                                                                                                                                                                                                                                                                                                                                                                                                                                                                                                                                                                                                                                |
| Technical description | Central body in extruded aluminum, end cap in die-cast<br>aluminum. Optics made with constant pitch between the<br>lenses to offer a homogeneous luminous flux even in case of<br>multiple lamps installed in a continuous line. High resistance<br>external coating applied with a double layer of epoxy powders<br>in accordance with the QUALICOAT standard. The first layer<br>of epoxy powder gives chemical and mechanical resistance, the<br>second finishing layer of polyester powder ensures resistance<br>to UV rays and atmospheric agents. The painted surfaces are<br>treated with alkaline and acidic washes, then rinsed with<br>demineralized water, subjected to a chemical conversion<br>treatment to protect against oxidation. Diffuser in extra clear<br>transparent glass, screen-printed and glued to ensure a<br>watertight seal. The installation of the product requires use of<br>steel brackets, to be ordered separately. Luminaire provided<br>with a length of approximately 1500 mm of outgoing neoprene<br>cable on one side. On request it is possible to provide<br>luminaires with loop-through connection for multiple<br>installation with continuity of line. |