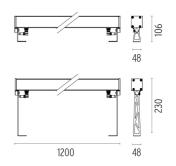

ugh connection for multiple<br>installation with continuity of line. |

#### ELECTRICAL

| Transformer type         | Electronic |
|--------------------------|------------|
| Transformer availability | Included   |
| Transformer mounting     | Integral   |
| Emergency                | Without    |
| Voltage (V)              | 220/240    |
|                          |            |

#### PHYSICAL

| IK rating       | 06    |
|-----------------|-------|
| Aiming          | Fixed |
| Weight (kg)     | 4,31  |
| Number of heads | I     |



#### Outgraze 48 L 1200 mm

designed by FLOS Outdoor

Luminaire for outdoor use for installation on the wall or ceiling with LED light source. Integrated 220/240V power source. Installation brackets, to be ordered separately. Dimmable version on request.





### CERTIFICATIONS





# FLOS



#### Outgraze 48 L 1200 mm . Accessories

#### Structural







One pair of long rods L 200 mm.

One pair of short rods L 80 mm.



#### Outgraze 48 L 1200 mm

designed by FLOS Outdoor

Luminaire for outdoor use for installation on the wall or ceiling with LED light source. Integrated 220/240V power source. Installation brackets, to be ordered separately. Dimmable version on request.



DIMENSIONS



#### CERTIFICATIONS





## FLOS

#### Outgraze 48 L 1200 mm . Accessories

#### Electrical





F1206000

F1205000

3/4 way terminal block 3 poles IP68 7-12 mm cables

2 way terminal block 3 poles IP68 7-12 mm cables

#### Outgraze 48 L 1200 mm . Lamps



Power LED

Lamp category: LED Socket: Special base Lamp type: Power LED



#### Outgraze 48 L 1200 mm