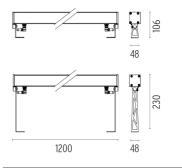

r use for installation on the wall or ceiling with LED light source. Integrated 220/240V power source. Installation brackets, to be ordered separately. Dimmable version on request.



DIMENSIONS



#### CERTIFICATIONS





## FLOS

#### Outgraze 48 L 1200 mm . Accessories

#### Electrical





F1206000

F1205000

3/4 way terminal block 3 poles IP68 7-12 mm cables

2 way terminal block 3 poles IP68 7-12 mm cables

#### Outgraze 48 L 1200 mm . Lamps



Power LED

Lamp category: LED Socket: Special base Lamp type: Power LED



#### Outgraze 48 L 1200 mm

designed by FLOS Outdoor

Luminaire for outdoor use for installation on the wall or ceiling with LED light source. Integrated 220/240V power source. Installation brackets, to be ordered separately. Dimmable version on request.



DIMENSIONS



#### CERTIFICATIONS