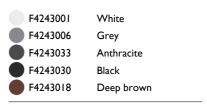

#### Structural

One pair of long rods L 200 mm.

One pair of short rods L 80 mm.