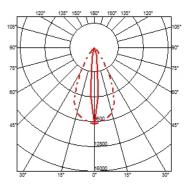

#### OUTGRAZE 48 L 1200 MM

| Beam angle            | 13°                                                                                                                                                                                                                                                                                                                                                                                                                                                                                                                                                                                                                                                                                                                                                                                                                                                                                                                                                                                                                                                                                                                                                                                                   |
|-----------------------|-------------------------------------------------------------------------------------------------------------------------------------------------------------------------------------------------------------------------------------------------------------------------------------------------------------------------------------------------------------------------------------------------------------------------------------------------------------------------------------------------------------------------------------------------------------------------------------------------------------------------------------------------------------------------------------------------------------------------------------------------------------------------------------------------------------------------------------------------------------------------------------------------------------------------------------------------------------------------------------------------------------------------------------------------------------------------------------------------------------------------------------------------------------------------------------------------------|
| Mounting              | Ceiling surface, Wall surface                                                                                                                                                                                                                                                                                                                                                                                                                                                                                                                                                                                                                                                                                                                                                                                                                                                                                                                                                                                                                                                                                                                                                                         |
| Lamps description     | Power Led: 32W - 3360 lm ≠ *FIXT 2580 lm - 4000K/CRI 80 -<br>220-240V (*FIXT lm = Medium Optic)                                                                                                                                                                                                                                                                                                                                                                                                                                                                                                                                                                                                                                                                                                                                                                                                                                                                                                                                                                                                                                                                                                       |
| Environment           | Indoor, Outdoor                                                                                                                                                                                                                                                                                                                                                                                                                                                                                                                                                                                                                                                                                                                                                                                                                                                                                                                                                                                                                                                                                                                                                                                       |
| Notes                 | We recommend using a connection system with a degree of protection greater than or equal to the degree of protection of the luminaire.                                                                                                                                                                                                                                                                                                                                                                                                                                                                                                                                                                                                                                                                                                                                                                                                                                                                                                                                                                                                                                                                |
| Technical description | Central body in extruded aluminum, end cap in die-cast<br>aluminum. Optics made with constant pitch between the<br>lenses to offer a homogeneous luminous flux even in case of<br>multiple lamps installed in a continuous line. High resistance<br>external coating applied with a double layer of epoxy powders<br>in accordance with the QUALICOAT standard. The first layer<br>of epoxy powder gives chemical and mechanical resistance, the<br>second finishing layer of polyester powder ensures resistance<br>to UV rays and atmospheric agents. The painted surfaces are<br>treated with alkaline and acidic washes, then rinsed with<br>demineralized water, subjected to a chemical conversion<br>treatment to protect against oxidation. Diffuser in extra clear<br>transparent glass, screen-printed and glued to ensure a<br>watertight seal. The installation of the product requires use of<br>steel brackets, to be ordered separately. Luminaire provided<br>with a length of approximately 1500 mm of outgoing neoprene<br>cable on one side. On request it is possible to provide<br>luminaires with loop-through connection for multiple<br>installation with continuity of line. |