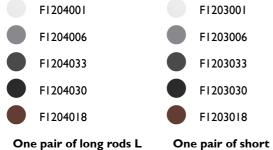

#### Structural

One pair of long rods L 200 mm.

One pair of short rods L 80 mm.