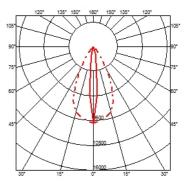

#### OUTGRAZE 48 L 1200 MM

| Beam angle            | 13°                                                                                                                                                                                                                                                                                                                                                                                                                                                                                                                                                                                                                                                                                                                                                                                                                                                                                                                                                                                                                                                                                                                                                                                                   |
|-----------------------|-------------------------------------------------------------------------------------------------------------------------------------------------------------------------------------------------------------------------------------------------------------------------------------------------------------------------------------------------------------------------------------------------------------------------------------------------------------------------------------------------------------------------------------------------------------------------------------------------------------------------------------------------------------------------------------------------------------------------------------------------------------------------------------------------------------------------------------------------------------------------------------------------------------------------------------------------------------------------------------------------------------------------------------------------------------------------------------------------------------------------------------------------------------------------------------------------------|
| Mounting              | Ceiling surface, Wall surface                                                                                                                                                                                                                                                                                                                                                                                                                                                                                                                                                                                                                                                                                                                                                                                                                                                                                                                                                                                                                                                                                                                                                                         |
| Lamps description     | Power Led: 32W - 3360 lm ≠ *FIXT 2580 lm - 4000K/CRI 80 -<br>220-240V (*FIXT lm = Medium Optic)                                                                                                                                                                                                                                                                                                                                                                                                                                                                                                                                                                                                                                                                                                                                                                                                                                                                                                                                                                                                                                                                                                       |
| Environment           | Indoor, Outdoor                                                                                                                                                                                                                                                                                                                                                                                                                                                                                                                                                                                                                                                                                                                                                                                                                                                                                                                                                                                                                                                                                                                                                                                       |
| Notes                 | We recommend using a connection system with a degree of protection greater than or equal to the degree of protection of the luminaire.                                                                                                                                                                                                                                                                                                                                                                                                                                                                                                                                                                                                                                                                                                                                                                                                                                                                                                                                                                                                                                                                |
| Technical description | Central body in extruded aluminum, end cap in die-cast<br>aluminum. Optics made with constant pitch between the<br>lenses to offer a homogeneous luminous flux even in case of<br>multiple lamps installed in a continuous line. High resistance<br>external coating applied with a double layer of epoxy powders<br>in accordance with the QUALICOAT standard. The first layer<br>of epoxy powder gives chemical and mechanical resistance, the<br>second finishing layer of polyester powder ensures resistance<br>to UV rays and atmospheric agents. The painted surfaces are<br>treated with alkaline and acidic washes, then rinsed with<br>demineralized water, subjected to a chemical conversion<br>treatment to protect against oxidation. Diffuser in extra clear<br>transparent glass, screen-printed and glued to ensure a<br>watertight seal. The installation of the product requires use of<br>steel brackets, to be ordered separately. Luminaire provided<br>with a length of approximately 1500 mm of outgoing neoprene<br>cable on one side. On request it is possible to provide<br>luminaires with loop-through connection for multiple<br>installation with continuity of line. |

#### Outgraze 48 L 1200 mm . Lamps

Power LED

Lamp category: LED Socket: Special base Lamp type: Power LED