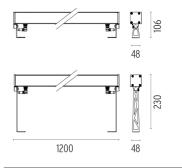

------|-------|
| Aiming          | Fixed |
| Weight (kg)     | 4,31  |
| Number of heads | I     |



#### Outgraze 48 L 1200 mm

designed by FLOS Outdoor

Luminaire for outdoor use for installation on the wall or ceiling with LED light source. Integrated 220/240V power source. Installation brackets, to be ordered separately. Dimmable version on request.





### CERTIFICATIONS





# FLOS



#### Outgraze 48 L 1200 mm . Accessories

#### Structural







One pair of long rods L 200 mm.

One pair of short rods L 80 mm.



#### Outgraze 48 L 1200 mm

designed by FLOS Outdoor

Luminaire for outdoor use for installation on the wall or ceiling with LED light source. Integrated 220/240V power source. Installation brackets, to be ordered separately. Dimmable version on request.



DIMENSIONS



#### CERTIFICATIONS





## FLOS

#### Outgraze 48 L 1200 mm . Accessories

#### Electrical





F1206000

F1205000

3/4 way terminal block 3 poles IP68 7-12 mm cables

2 way terminal block 3 poles IP68 7-12 mm cables

#### Outgraze 48 L 1200 mm . Lamps



Power LED

Lamp category: LED Socket: Special base Lamp type: Power LED



#### Outgraze 48 L 1200 mm

designed by FLOS Outdoor

Luminaire for outdoor use for installation on the wall or ceiling with LED light source. Integrated 220/240V power source. Installation brackets, to be ordered separately. Dimmable version on request.



DIMENSIONS



#### CERTIFICATIONS