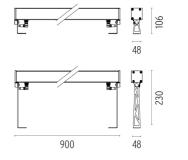

0 **Number of heads** 1



### Outgraze 48 L 900 mm

designed by FLOS Outdoor

Luminaire for outdoor use for installation on the wall or ceiling with LED light source. Integrated 220/240V power source. Installation brackets, to be ordered separately. Dimmable version on request.



### **DIMENSIONS**



### **CERTIFICATIONS**





# FLOS





# Outgraze 48 L 900 mm

# designed by FLOS Outdoor

Luminaire for outdoor use for installation on the wall or ceiling with LED light source. Integrated 220/240V power source. Installation brackets, to be ordered separately. Dimmable version on request.

| F4240001 | White      |
|----------|------------|
|          |            |
| F4240006 | Grey       |
| F4240033 | Anthracite |
| F4240030 | Black      |
| F4240018 | Deep brown |

# **DIMENSIONS**



# **CERTIFICATIONS**