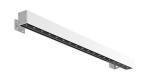

### Outgraze 48 L 900 mm

designed by FLOS Outdoor

Luminaire for outdoor use for installation on the wall or ceiling with LED light source. Integrated 220/240V power source. Installation brackets, to be ordered separately. Dimmable version on request.

# Outgraze 48 L 900 mm

# designed by FLOS Outdoor

Luminaire for outdoor use for installation on the wall or ceiling with LED light source. Integrated 220/240V power source. Installation brackets, to be ordered separately. Dimmable version on request.