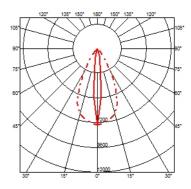

#### **OUTGRAZE 48 L 900 MM**

13° Beam angle

Mounting Ceiling surface, Wall surface

Lamps description Power Led: 24W - 2520 lm ≠ \*FIXT 1935 lm - 4000K/CRI 80 -

220-240V (\*FIXT Im = Medium Optic)

**Environment** 