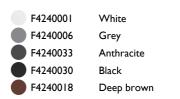

| F4240001 | White      |
|----------|------------|
|          |            |
| F4240006 | Grey       |
| F4240033 | Anthracite |
| F4240030 | Black      |
| F4240018 | Deep brown |