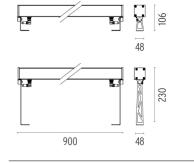

ct requires use of steel brackets, to be ordered separately. Luminaire provided with a length of approximately 1500 mm of outgoing neoprene

cable on one side. On request it is possible to provide luminaires with loop-through connection for multiple

installation with continuity of line.



Transformer type Electronic Transformer availability Included **Transformer mounting** Integral **Emergency** Without 220/240 Voltage (V)

## **PHYSICAL**

06 **IK** rating **Aiming** Fixed Weight (kg) 3,30 **Number of heads** 1



### Outgraze 48 L 900 mm

designed by FLOS Outdoor

Luminaire for outdoor use for installation on the wall or ceiling with LED light source. Integrated 220/240V power source. Installation brackets, to be ordered separately. Dimmable version on request.



### **DIMENSIONS**



### **CERTIFICATIONS**





# FLOS





# Outgraze 48 L 900 mm

# designed by FLOS Outdoor

Luminaire for outdoor use for installation on the wall or ceiling with LED light source. Integrated 220/240V power source. Installation brackets, to be ordered separately. Dimmable version on request.

| F4240001 | White      |
|----------|------------|
|          |            |
| F4240006 | Grey       |
| F4240033 | Anthracite |
| F4240030 | Black      |
| F4240018 | Deep brown |

# **DIMENSIONS**



# **CERTIFICATIONS**