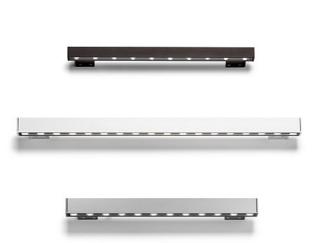

### Outgraze 48 L 900 mm

designed by FLOS Outdoor

Luminaire for outdoor use for installation on the wall or ceiling with LED light source. Integrated 220/240V power source. Installation brackets, to be ordered separately. Dimmable version on request.

# Outgraze 48 L 900 mm

# designed by FLOS Outdoor

Luminaire for outdoor use for installation on the wall or ceiling with LED light source. Integrated 220/240V power source. Installation brackets, to be ordered separately. Dimmable version on request.

| F4240001 | White      |
|----------|------------|
|          |            |
| F4240006 | Grey       |
| F4240033 | Anthracite |
| F4240030 | Black      |
| F4240018 | Deep brown |