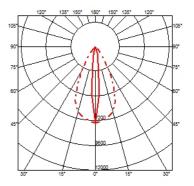

#### **OUTGRAZE 48 L 900 MM**

13° Beam angle

Mounting Ceiling surface, Wall surface

Lamps description Power Led: 24W - 2520 lm ≠ \*FIXT 1935 lm - 4000K/CRI 80 -

220-240V (\*FIXT Im = Medium Optic)

**Environment** 