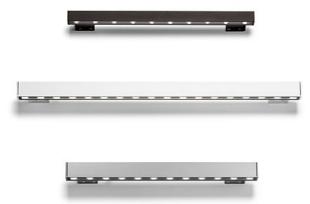

#### Outgraze 48 L 600 mm

designed by FLOS Outdoor

Luminaire for outdoor use for installation on the wall or ceiling with LED light source. Integrated 220/240V power source. Installation brackets, to be ordered separately. Dimmable version on request.

### Outgraze 48 L 600 mm

designed by FLOS Outdoor

Luminaire for outdoor use for installation on the wall or ceiling with LED light source. Integrated 220/240V power source. Installation brackets, to be ordered separately. Dimmable version on request.