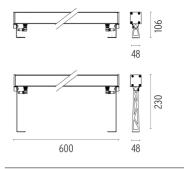

-----------|-------|
| Aiming          | Fixed |
| Weight (kg)     | 2,55  |
| Number of heads | I     |



#### Outgraze 48 L 600 mm

designed by FLOS Outdoor

Luminaire for outdoor use for installation on the wall or ceiling with LED light source. Integrated 220/240V power source. Installation brackets, to be ordered separately. Dimmable version on request.





#### CERTIFICATIONS





# FLOS



# Outgraze 48 L 600 mm . Accessories

#### Structural







One pair of long rods L 200 mm.

One pair of short rods L 80 mm.



#### Outgraze 48 L 600 mm

designed by FLOS Outdoor

Luminaire for outdoor use for installation on the wall or ceiling with LED light source. Integrated 220/240V power source. Installation brackets, to be ordered separately. Dimmable version on request.



DIMENSIONS



### CERTIFICATIONS





# FLOS

# Outgraze 48 L 600 mm . Accessories

Electrical





F1206000

F1205000

3/4 way terminal block 3 poles IP68 7-12 mm cables

2 way terminal block 3 poles IP68 7-12 mm cables

# Outgraze 48 L 600 mm . Lamps



Power LED

Lamp category: LED Socket: Special base Lamp type: Power LED



### Outgraze 48 L 600 mm

designed by FLOS Outdoor

Luminaire for outdoor use for installation on the wall or ceiling with LED light source. Integrated 220/240V power source. Installation brackets, to be ordered separately. Dimmable version on request.



DIMENSIONS



#### CERTIFICATIONS