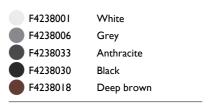

6    |
|-----------------|-------|
| Aiming          | Fixed |
| Weight (kg)     | 2,55  |
| Number of heads | I     |



#### Outgraze 48 L 600 mm

designed by FLOS Outdoor

Luminaire for outdoor use for installation on the wall or ceiling with LED light source. Integrated 220/240V power source. Installation brackets, to be ordered separately. Dimmable version on request.





#### CERTIFICATIONS





# FLOS



# Outgraze 48 L 600 mm . Accessories

#### Structural







One pair of long rods L 200 mm.

One pair of short rods L 80 mm.



#### Outgraze 48 L 600 mm

designed by FLOS Outdoor

Luminaire for outdoor use for installation on the wall or ceiling with LED light source. Integrated 220/240V power source. Installation brackets, to be ordered separately. Dimmable version on request.



DIMENSIONS



### CERTIFICATIONS





# FLOS

# Outgraze 48 L 600 mm . Accessories

Electrical





F1206000

F1205000

3/4 way terminal block 3 poles IP68 7-12 mm cables

2 way terminal block 3 poles IP68 7-12 mm cables

# Outgraze 48 L 600 mm . Lamps



Power LED

Lamp category: LED Socket: Special base Lamp type: Power LED



### Outgraze 48 L 600 mm

designed by FLOS Outdoor

Luminaire for outdoor use for installation on the wall or ceiling with LED light source. Integrated 220/240V power source. Installation brackets, to be ordered separately. Dimmable version on request.



DIMENSIONS



#### CERTIFICATIONS