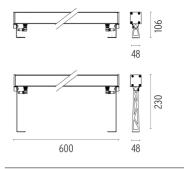

inaire for outdoor use for installation on the wall or ceiling with LED light source. Integrated 220/240V power source. Installation brackets, to be ordered separately. Dimmable version on request.



DIMENSIONS



### CERTIFICATIONS





# FLOS

# Outgraze 48 L 600 mm . Accessories

Electrical





F1206000

F1205000

3/4 way terminal block 3 poles IP68 7-12 mm cables

2 way terminal block 3 poles IP68 7-12 mm cables

# Outgraze 48 L 600 mm . Lamps



Power LED

Lamp category: LED Socket: Special base Lamp type: Power LED



### Outgraze 48 L 600 mm

designed by FLOS Outdoor

Luminaire for outdoor use for installation on the wall or ceiling with LED light source. Integrated 220/240V power source. Installation brackets, to be ordered separately. Dimmable version on request.



DIMENSIONS



#### CERTIFICATIONS