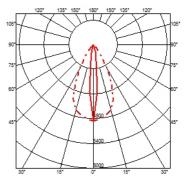

#### OUTGRAZE 48 L 600 MM

| Beam angle            | 13°                                                                                                                                                                                                                                                                                                                                                                                                                                                                                                                                                                                                                                                                                                                                                                                                                                                                                                                                                                                                                                                                                                                                                                                                   |
|-----------------------|-------------------------------------------------------------------------------------------------------------------------------------------------------------------------------------------------------------------------------------------------------------------------------------------------------------------------------------------------------------------------------------------------------------------------------------------------------------------------------------------------------------------------------------------------------------------------------------------------------------------------------------------------------------------------------------------------------------------------------------------------------------------------------------------------------------------------------------------------------------------------------------------------------------------------------------------------------------------------------------------------------------------------------------------------------------------------------------------------------------------------------------------------------------------------------------------------------|
| Mounting              | Ceiling surface, Wall surface                                                                                                                                                                                                                                                                                                                                                                                                                                                                                                                                                                                                                                                                                                                                                                                                                                                                                                                                                                                                                                                                                                                                                                         |
| Lamps description     | Power Led: 16W - 1560 lm ≠ *FIXT 1198 lm - 3000K/CRI 80 -<br>220-240V (*FIXT lm = Medium Optic)                                                                                                                                                                                                                                                                                                                                                                                                                                                                                                                                                                                                                                                                                                                                                                                                                                                                                                                                                                                                                                                                                                       |
| Environment           | Indoor, Outdoor                                                                                                                                                                                                                                                                                                                                                                                                                                                                                                                                                                                                                                                                                                                                                                                                                                                                                                                                                                                                                                                                                                                                                                                       |
| Notes                 | We recommend using a connection system with a degree of protection greater than or equal to the degree of protection of the luminaire.                                                                                                                                                                                                                                                                                                                                                                                                                                                                                                                                                                                                                                                                                                                                                                                                                                                                                                                                                                                                                                                                |
| Technical description | Central body in extruded aluminum, end cap in die-cast<br>aluminum. Optics made with constant pitch between the<br>lenses to offer a homogeneous luminous flux even in case of<br>multiple lamps installed in a continuous line. High resistance<br>external coating applied with a double layer of epoxy powders<br>in accordance with the QUALICOAT standard. The first layer<br>of epoxy powder gives chemical and mechanical resistance, the<br>second finishing layer of polyester powder ensures resistance<br>to UV rays and atmospheric agents. The painted surfaces are<br>treated with alkaline and acidic washes, then rinsed with<br>demineralized water, subjected to a chemical conversion<br>treatment to protect against oxidation. Diffuser in extra clear<br>transparent glass, screen-printed and glued to ensure a<br>watertight seal. The installation of the product requires use of<br>steel brackets, to be ordered separately. Luminaire provided<br>with a length of approximately 1500 mm of outgoing neoprene<br>cable on one side. On request it is possible to provide<br>luminaires with loop-through connection for multiple<br>installation with continuity of line. |

#### Outgraze 48 L 600 mm

designed by FLOS Outdoor

Luminaire for outdoor use for installation on the wall or ceiling with LED light source. Integrated 220/240V power source. Installation brackets, to be ordered separately. Dimmable version on request.