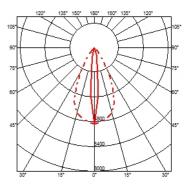

#### OUTGRAZE 48 L 600 MM

| Beam angle            | 13°                                                                                                                                                                                                                                                                                                                                                                                                                                                                                                                                                                                                                                                                                                                                                                                                                                                                                                                                                                                                                                                                                                                                                                                                   |
|-----------------------|-------------------------------------------------------------------------------------------------------------------------------------------------------------------------------------------------------------------------------------------------------------------------------------------------------------------------------------------------------------------------------------------------------------------------------------------------------------------------------------------------------------------------------------------------------------------------------------------------------------------------------------------------------------------------------------------------------------------------------------------------------------------------------------------------------------------------------------------------------------------------------------------------------------------------------------------------------------------------------------------------------------------------------------------------------------------------------------------------------------------------------------------------------------------------------------------------------|
| Mounting              | Ceiling surface, Wall surface                                                                                                                                                                                                                                                                                                                                                                                                                                                                                                                                                                                                                                                                                                                                                                                                                                                                                                                                                                                                                                                                                                                                                                         |
| Lamps description     | Power Led: 16W - 1560 lm ≠ *FIXT 1198 lm - 3000K/CRI 80 -<br>220-240V (*FIXT lm = Medium Optic)                                                                                                                                                                                                                                                                                                                                                                                                                                                                                                                                                                                                                                                                                                                                                                                                                                                                                                                                                                                                                                                                                                       |
| Environment           | Indoor, Outdoor                                                                                                                                                                                                                                                                                                                                                                                                                                                                                                                                                                                                                                                                                                                                                                                                                                                                                                                                                                                                                                                                                                                                                                                       |
| Notes                 | We recommend using a connection system with a degree of protection greater than or equal to the degree of protection of the luminaire.                                                                                                                                                                                                                                                                                                                                                                                                                                                                                                                                                                                                                                                                                                                                                                                                                                                                                                                                                                                                                                                                |
| Technical description | Central body in extruded aluminum, end cap in die-cast<br>aluminum. Optics made with constant pitch between the<br>lenses to offer a homogeneous luminous flux even in case of<br>multiple lamps installed in a continuous line. High resistance<br>external coating applied with a double layer of epoxy powders<br>in accordance with the QUALICOAT standard. The first layer<br>of epoxy powder gives chemical and mechanical resistance, the<br>second finishing layer of polyester powder ensures resistance<br>to UV rays and atmospheric agents. The painted surfaces are<br>treated with alkaline and acidic washes, then rinsed with<br>demineralized water, subjected to a chemical conversion<br>treatment to protect against oxidation. Diffuser in extra clear<br>transparent glass, screen-printed and glued to ensure a<br>watertight seal. The installation of the product requires use of<br>steel brackets, to be ordered separately. Luminaire provided<br>with a length of approximately 1500 mm of outgoing neoprene<br>cable on one side. On request it is possible to provide<br>luminaires with loop-through connection for multiple<br>installation with continuity of line. |