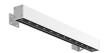

#### Outgraze 48 L 600 mm

designed by FLOS Outdoor

Luminaire for outdoor use for installation on the wall or ceiling with LED light source. Integrated 220/240V power source. Installation brackets, to be ordered separately. Dimmable version on request.

### Outgraze 48 L 600 mm

designed by FLOS Outdoor

Luminaire for outdoor use for installation on the wall or ceiling with LED light source. Integrated 220/240V power source. Installation brackets, to be ordered separately. Dimmable version on request.