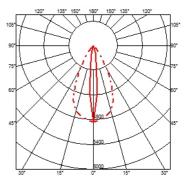

#### OUTGRAZE 48 L 600 MM

| Beam angle            | 13°                                                                                                                                                                                                                                                                                                                                                                                                                                                                                                                                                                                                                                                                                                                                                                                                                                                                                                                                                                                                                                                                                                                                                                                                   |
|-----------------------|-------------------------------------------------------------------------------------------------------------------------------------------------------------------------------------------------------------------------------------------------------------------------------------------------------------------------------------------------------------------------------------------------------------------------------------------------------------------------------------------------------------------------------------------------------------------------------------------------------------------------------------------------------------------------------------------------------------------------------------------------------------------------------------------------------------------------------------------------------------------------------------------------------------------------------------------------------------------------------------------------------------------------------------------------------------------------------------------------------------------------------------------------------------------------------------------------------|
| Mounting              | Ceiling surface, Wall surface                                                                                                                                                                                                                                                                                                                                                                                                                                                                                                                                                                                                                                                                                                                                                                                                                                                                                                                                                                                                                                                                                                                                                                         |
| Lamps description     | Power Led: 16W - 1560 lm ≠ *FIXT 1198 lm - 3000K/CRI 80 -<br>220-240V (*FIXT lm = Medium Optic)                                                                                                                                                                                                                                                                                                                                                                                                                                                                                                                                                                                                                                                                                                                                                                                                                                                                                                                                                                                                                                                                                                       |
| Environment           | Indoor, Outdoor                                                                                                                                                                                                                                                                                                                                                                                                                                                                                                                                                                                                                                                                                                                                                                                                                                                                                                                                                                                                                                                                                                                                                                                       |
| Notes                 | We recommend using a connection system with a degree of protection greater than or equal to the degree of protection of the luminaire.                                                                                                                                                                                                                                                                                                                                                                                                                                                                                                                                                                                                                                                                                                                                                                                                                                                                                                                                                                                                                                                                |
| Technical description | Central body in extruded aluminum, end cap in die-cast<br>aluminum. Optics made with constant pitch between the<br>lenses to offer a homogeneous luminous flux even in case of<br>multiple lamps installed in a continuous line. High resistance<br>external coating applied with a double layer of epoxy powders<br>in accordance with the QUALICOAT standard. The first layer<br>of epoxy powder gives chemical and mechanical resistance, the<br>second finishing layer of polyester powder ensures resistance<br>to UV rays and atmospheric agents. The painted surfaces are<br>treated with alkaline and acidic washes, then rinsed with<br>demineralized water, subjected to a chemical conversion<br>treatment to protect against oxidation. Diffuser in extra clear<br>transparent glass, screen-printed and glued to ensure a<br>watertight seal. The installation of the product requires use of<br>steel brackets, to be ordered separately. Luminaire provided<br>with a length of approximately 1500 mm of outgoing neoprene<br>cable on one side. On request it is possible to provide<br>luminaires with loop-through connection for multiple<br>installation with continuity of line. |