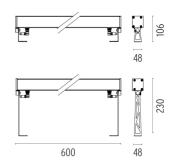

p-through connection for multiple<br>installation with continuity of line. |

## ELECTRICAL

| Transformer type         | Electronic |
|--------------------------|------------|
| Transformer availability | Included   |
| Transformer mounting     | Integral   |
| Emergency                | Without    |
| Voltage (V)              | 220/240    |
| voltage (v)              | 220/240    |

# PHYSICAL

| IK rating       | 06    |
|-----------------|-------|
| Aiming          | Fixed |
| Weight (kg)     | 2,55  |
| Number of heads | I     |



#### Outgraze 48 L 600 mm

designed by FLOS Outdoor

Luminaire for outdoor use for installation on the wall or ceiling with LED light source. Integrated 220/240V power source. Installation brackets, to be ordered separately. Dimmable version on request.





#### CERTIFICATIONS





# FLOS



# Outgraze 48 L 600 mm . Accessories

#### Structural







One pair of long rods L 200 mm.

One pair of short rods L 80 mm.



#### Outgraze 48 L 600 mm

designed by FLOS Outdoor

Luminaire for outdoor use for installation on the wall or ceiling with LED light source. Integrated 220/240V power source. Installation brackets, to be ordered separately. Dimmable version on request.



DIMENSIONS



### CERTIFICATIONS





# FLOS

# Outgraze 48 L 600 mm . Accessories

Electrical





F1206000

F1205000

3/4 way terminal block 3 poles IP68 7-12 mm cables

2 way terminal block 3 poles IP68 7-12 mm cables

# Outgraze 48 L 600 mm . Lamps



Power LED

Lamp category: LED Socket: Special base Lamp type: Power LED



### Outgraze 48 L 600 mm

designed by FLOS Out