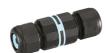

# Outgraze 48 L 600 mm . Accessories

Electrical

F1206000

F1205000

3/4 way terminal block 3 poles IP68 7-12 mm cables

2 way terminal block 3 poles IP68 7-12 mm cables