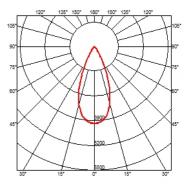

#### OUTGRAZE 48 L 1200 MM

| Beam angle            | 44°                                                                                                                                                                                                                                                                                                                                                                                                                                                                                                                                                                                                                                                                                                                                                                                                                                                                                                                                                                                                                                                                                                                                                                                                   |
|-----------------------|-------------------------------------------------------------------------------------------------------------------------------------------------------------------------------------------------------------------------------------------------------------------------------------------------------------------------------------------------------------------------------------------------------------------------------------------------------------------------------------------------------------------------------------------------------------------------------------------------------------------------------------------------------------------------------------------------------------------------------------------------------------------------------------------------------------------------------------------------------------------------------------------------------------------------------------------------------------------------------------------------------------------------------------------------------------------------------------------------------------------------------------------------------------------------------------------------------|
| Mounting              | Ceiling surface, Wall surface                                                                                                                                                                                                                                                                                                                                                                                                                                                                                                                                                                                                                                                                                                                                                                                                                                                                                                                                                                                                                                                                                                                                                                         |
| Lamps description     | Power Led: 32W - 3360 lm ≠ *FIXT 2580 lm - 4000K/CRI 80 -<br>220-240V (*FIXT lm = Medium Optic)                                                                                                                                                                                                                                                                                                                                                                                                                                                                                                                                                                                                                                                                                                                                                                                                                                                                                                                                                                                                                                                                                                       |
| Environment           | Indoor, Outdoor                                                                                                                                                                                                                                                                                                                                                                                                                                                                                                                                                                                                                                                                                                                                                                                                                                                                                                                                                                                                                                                                                                                                                                                       |
| Notes                 | We recommend using a connection system with a degree of protection greater than or equal to the degree of protection of the luminaire.                                                                                                                                                                                                                                                                                                                                                                                                                                                                                                                                                                                                                                                                                                                                                                                                                                                                                                                                                                                                                                                                |
| Technical description | Central body in extruded aluminum, end cap in die-cast<br>aluminum. Optics made with constant pitch between the<br>lenses to offer a homogeneous luminous flux even in case of<br>multiple lamps installed in a continuous line. High resistance<br>external coating applied with a double layer of epoxy powders<br>in accordance with the QUALICOAT standard. The first layer<br>of epoxy powder gives chemical and mechanical resistance, the<br>second finishing layer of polyester powder ensures resistance<br>to UV rays and atmospheric agents. The painted surfaces are<br>treated with alkaline and acidic washes, then rinsed with<br>demineralized water, subjected to a chemical conversion<br>treatment to protect against oxidation. Diffuser in extra clear<br>transparent glass, screen-printed and glued to ensure a<br>watertight seal. The installation of the product requires use of<br>steel brackets, to be ordered separately. Luminaire provided<br>with a length of approximately 1500 mm of outgoing neoprene<br>cable on one side. On request it is possible to provide<br>luminaires with loop-through connection for multiple<br>installation with continuity of line. |