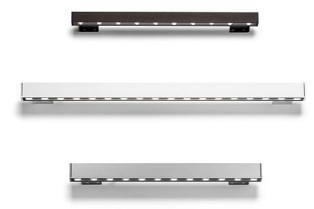

#### OUTGRAZE 48 L 1200 MM

| Beam angle            | 44°                                                                                                                                                                                                                                                                                                                                                                                                                                                                                                                                                                                                                                                                                                                                                                                                                                                                                                                                                                                                                                                                                                                                                                                                   |
|-----------------------|-------------------------------------------------------------------------------------------------------------------------------------------------------------------------------------------------------------------------------------------------------------------------------------------------------------------------------------------------------------------------------------------------------------------------------------------------------------------------------------------------------------------------------------------------------------------------------------------------------------------------------------------------------------------------------------------------------------------------------------------------------------------------------------------------------------------------------------------------------------------------------------------------------------------------------------------------------------------------------------------------------------------------------------------------------------------------------------------------------------------------------------------------------------------------------------------------------|
| Mounting              | Ceiling surface, Wall surface                                                                                                                                                                                                                                                                                                                                                                                                                                                                                                                                                                                                                                                                                                                                                                                                                                                                                                                                                                                                                                                                                                                                                                         |
| Lamps description     | Power Led: 32W - 3360 lm ≠ *FIXT 2580 lm - 4000K/CRI 80 -<br>220-240V (*FIXT lm = Medium Optic)                                                                                                                                                                                                                                                                                                                                                                                                                                                                                                                                                                                                                                                                                                                                                                                                                                                                                                                                                                                                                                                                                                       |
| Environment           | Indoor, Outdoor                                                                                                                                                                                                                                                                                                                                                                                                                                                                                                                                                                                                                                                                                                                                                                                                                                                                                                                                                                                                                                                                                                                                                                                       |
| Notes                 | We recommend using a connection system with a degree of protection greater than or equal to the degree of protection of the luminaire.                                                                                                                                                                                                                                                                                                                                                                                                                                                                                                                                                                                                                                                                                                                                                                                                                                                                                                                                                                                                                                                                |
| Technical description | Central body in extruded aluminum, end cap in die-cast<br>aluminum. Optics made with constant pitch between the<br>lenses to offer a homogeneous luminous flux even in case of<br>multiple lamps installed in a continuous line. High resistance<br>external coating applied with a double layer of epoxy powders<br>in accordance with the QUALICOAT standard. The first layer<br>of epoxy powder gives chemical and mechanical resistance, the<br>second finishing layer of polyester powder ensures resistance<br>to UV rays and atmospheric agents. The painted surfaces are<br>treated with alkaline and acidic washes, then rinsed with<br>demineralized water, subjected to a chemical conversion<br>treatment to protect against oxidation. Diffuser in extra clear<br>transparent glass, screen-printed and glued to ensure a<br>watertight seal. The installation of the product requires use of<br>steel brackets, to be ordered separately. Luminaire provided<br>with a length of approximately 1500 mm of outgoing neoprene<br>cable on one side. On request it is possible to provide<br>luminaires with loop-through connection for multiple<br>installation with continuity of line. |

#### Outgraze 48 L 1200 mm

designed by FLOS Outdoor

Luminaire for outdoor use for installation on the wall or ceiling with LED light source. Integrated 220/240V power source. Installation brackets, to be ordered separately. Dimmable version on request.

# Outgraze 48 L 1200 mm

designed by FLOS Outdoor

Luminaire for outdoor use for installation on the wall or ceiling with LED light source. Integrated 220/240V power source. Installation brackets, to be ordered separately. Dimmable version on request.