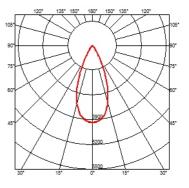

#### OUTGRAZE 48 L 1200 MM

| Beam angle            | 44°                                                                                                                                                                                                                                                                                                                                                                                                                                                                                                                                                                                                                                                                                                                                                                                                                                                                                                                                                                                                                                                                                                                                                                                                   |
|-----------------------|-------------------------------------------------------------------------------------------------------------------------------------------------------------------------------------------------------------------------------------------------------------------------------------------------------------------------------------------------------------------------------------------------------------------------------------------------------------------------------------------------------------------------------------------------------------------------------------------------------------------------------------------------------------------------------------------------------------------------------------------------------------------------------------------------------------------------------------------------------------------------------------------------------------------------------------------------------------------------------------------------------------------------------------------------------------------------------------------------------------------------------------------------------------------------------------------------------|
| Mounting              | Ceiling surface, Wall surface                                                                                                                                                                                                                                                                                                                                                                                                                                                                                                                                                                                                                                                                                                                                                                                                                                                                                                                                                                                                                                                                                                                                                                         |
| Lamps description     | Power Led: 32W - 3360 lm ≠ *FIXT 2580 lm - 4000K/CRI 80 -<br>220-240V (*FIXT lm = Medium Optic)                                                                                                                                                                                                                                                                                                                                                                                                                                                                                                                                                                                                                                                                                                                                                                                                                                                                                                                                                                                                                                                                                                       |
| Environment           | Indoor, Outdoor                                                                                                                                                                                                                                                                                                                                                                                                                                                                                                                                                                                                                                                                                                                                                                                                                                                                                                                                                                                                                                                                                                                                                                                       |
| Notes                 | We recommend using a connection system with a degree of protection greater than or equal to the degree of protection of the luminaire.                                                                                                                                                                                                                                                                                                                                                                                                                                                                                                                                                                                                                                                                                                                                                                                                                                                                                                                                                                                                                                                                |
| Technical description | Central body in extruded aluminum, end cap in die-cast<br>aluminum. Optics made with constant pitch between the<br>lenses to offer a homogeneous luminous flux even in case of<br>multiple lamps installed in a continuous line. High resistance<br>external coating applied with a double layer of epoxy powders<br>in accordance with the QUALICOAT standard. The first layer<br>of epoxy powder gives chemical and mechanical resistance, the<br>second finishing layer of polyester powder ensures resistance<br>to UV rays and atmospheric agents. The painted surfaces are<br>treated with alkaline and acidic washes, then rinsed with<br>demineralized water, subjected to a chemical conversion<br>treatment to protect against oxidation. Diffuser in extra clear<br>transparent glass, screen-printed and glued to ensure a<br>watertight seal. The installation of the product requires use of<br>steel brackets, to be ordered separately. Luminaire provided<br>with a length of approximately 1500 mm of outgoing neoprene<br>cable on one side. On request it is possible to provide<br>luminaires with loop-through connection for multiple<br>installation with continuity of line. |