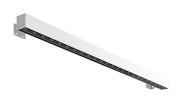

#### OUTGRAZE 48 L 1200 MM

| Beam angle            | 44°                                                                                                                                                                                                                                                                                                                                                                                                                                                                                                                                                                                                                                                                                                                                                                                                                                                                                                                                                                                                                                                                                                                                                                                                   |
|-----------------------|-------------------------------------------------------------------------------------------------------------------------------------------------------------------------------------------------------------------------------------------------------------------------------------------------------------------------------------------------------------------------------------------------------------------------------------------------------------------------------------------------------------------------------------------------------------------------------------------------------------------------------------------------------------------------------------------------------------------------------------------------------------------------------------------------------------------------------------------------------------------------------------------------------------------------------------------------------------------------------------------------------------------------------------------------------------------------------------------------------------------------------------------------------------------------------------------------------|
| Mounting              | Ceiling surface, Wall surface                                                                                                                                                                                                                                                                                                                                                                                                                                                                                                                                                                                                                                                                                                                                                                                                                                                                                                                                                                                                                                                                                                                                                                         |
| Lamps description     | Power Led: 32W - 3360 lm ≠ *FIXT 2580 lm - 4000K/CRI 80 -<br>220-240V (*FIXT lm = Medium Optic)                                                                                                                                                                                                                                                                                                                                                                                                                                                                                                                                                                                                                                                                                                                                                                                                                                                                                                                                                                                                                                                                                                       |
| Environment           | Indoor, Outdoor                                                                                                                                                                                                                                                                                                                                                                                                                                                                                                                                                                                                                                                                                                                                                                                                                                                                                                                                                                                                                                                                                                                                                                                       |
| Notes                 | We recommend using a connection system with a degree of protection greater than or equal to the degree of protection of the luminaire.                                                                                                                                                                                                                                                                                                                                                                                                                                                                                                                                                                                                                                                                                                                                                                                                                                                                                                                                                                                                                                                                |
| Technical description | Central body in extruded aluminum, end cap in die-cast<br>aluminum. Optics made with constant pitch between the<br>lenses to offer a homogeneous luminous flux even in case of<br>multiple lamps installed in a continuous line. High resistance<br>external coating applied with a double layer of epoxy powders<br>in accordance with the QUALICOAT standard. The first layer<br>of epoxy powder gives chemical and mechanical resistance, the<br>second finishing layer of polyester powder ensures resistance<br>to UV rays and atmospheric agents. The painted surfaces are<br>treated with alkaline and acidic washes, then rinsed with<br>demineralized water, subjected to a chemical conversion<br>treatment to protect against oxidation. Diffuser in extra clear<br>transparent glass, screen-printed and glued to ensure a<br>watertight seal. The installation of the product requires use of<br>steel brackets, to be ordered separately. Luminaire provided<br>with a length of approximately 1500 mm of outgoing neoprene<br>cable on one side. On request it is possible to provide<br>luminaires with loop-through connection for multiple<br>installation with continuity of line. |

#### Outgraze 48 L 1200 mm

designed by FLOS Outdoor

Luminaire for outdoor use for installation on the wall or ceiling with LED light source. Integrated 220/240V power source. Installation brackets, to be ordered separately. Dimmable version on request.