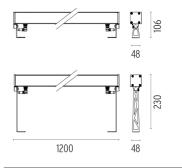

l or ceiling with LED light source. Integrated 220/240V power source. Installation brackets, to be ordered separately. Dimmable version on request.

| F4237001         | White      |
|------------------|------------|
| F4237006         | Grey       |
| F4237033         | Anthracite |
| <b>F</b> 4237030 | Black      |
| F4237018         | Deep brown |



# CERTIFICATIONS

DIMENSIONS





# FLOS



# Outgraze 48 L 1200 mm . Accessories

#### Structural







One pair of long rods L 200 mm.

One pair of short rods L 80 mm.



#### Outgraze 48 L 1200 mm

designed by FLOS Outdoor

Luminaire for outdoor use for installation on the wall or ceiling with LED light source. Integrated 220/240V power source. Installation brackets, to be ordered separately. Dimmable version on request.



DIMENSIONS



#### CERTIFICATIONS





# FLOS

# Outgraze 48 L 1200 mm . Accessories

#### Electrical





F1206000

F1205000

3/4 way terminal block 3 poles IP68 7-12 mm cables

2 way terminal block 3 poles IP68 7-12 mm cables

# Outgraze 48 L 1200 mm . Lamps



Power LED

Lamp category: LED Socket: Special base Lamp type: Power LED



# Outgraze 48 L 1200 mm

designed by FLOS Outdoor

Luminaire for outdoor use for installation on the wall or ceiling with LED light source. Integrated 220/240V power source. Installation brackets, to be ordered separately. Dimmable version on request.



DIMENSIONS



### CERTIFICATIONS