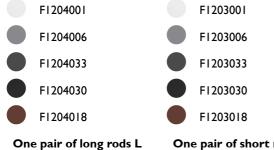

| F4237001         | White      |
|------------------|------------|
| F4237006         | Grey       |
| F4237033         | Anthracite |
| <b>F</b> 4237030 | Black      |
| F4237018         | Deep brown |