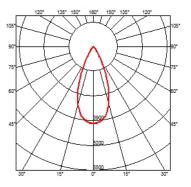

#### OUTGRAZE 48 L 1200 MM

| Beam angle            | 44°                                                                                                                                                                                                                                                                                                                                                                                                                                                                                                                                                                                                                                                                                                                                                                                                                                                                                                                                                                                                                                                                                                                                                                                                   |
|-----------------------|-------------------------------------------------------------------------------------------------------------------------------------------------------------------------------------------------------------------------------------------------------------------------------------------------------------------------------------------------------------------------------------------------------------------------------------------------------------------------------------------------------------------------------------------------------------------------------------------------------------------------------------------------------------------------------------------------------------------------------------------------------------------------------------------------------------------------------------------------------------------------------------------------------------------------------------------------------------------------------------------------------------------------------------------------------------------------------------------------------------------------------------------------------------------------------------------------------|
| Mounting              | Ceiling surface, Wall surface                                                                                                                                                                                                                                                                                                                                                                                                                                                                                                                                                                                                                                                                                                                                                                                                                                                                                                                                                                                                                                                                                                                                                                         |
| Lamps description     | Power Led: 32W - 3360 lm ≠ *FIXT 2580 lm - 4000K/CRI 80 -<br>220-240V (*FIXT lm = Medium Optic)                                                                                                                                                                                                                                                                                                                                                                                                                                                                                                                                                                                                                                                                                                                                                                                                                                                                                                                                                                                                                                                                                                       |
| Environment           | Indoor, Outdoor                                                                                                                                                                                                                                                                                                                                                                                                                                                                                                                                                                                                                                                                                                                                                                                                                                                                                                                                                                                                                                                                                                                                                                                       |
| Notes                 | We recommend using a connection system with a degree of protection greater than or equal to the degree of protection of the luminaire.                                                                                                                                                                                                                                                                                                                                                                                                                                                                                                                                                                                                                                                                                                                                                                                                                                                                                                                                                                                                                                                                |
| Technical description | Central body in extruded aluminum, end cap in die-cast<br>aluminum. Optics made with constant pitch between the<br>lenses to offer a homogeneous luminous flux even in case of<br>multiple lamps installed in a continuous line. High resistance<br>external coating applied with a double layer of epoxy powders<br>in accordance with the QUALICOAT standard. The first layer<br>of epoxy powder gives chemical and mechanical resistance, the<br>second finishing layer of polyester powder ensures resistance<br>to UV rays and atmospheric agents. The painted surfaces are<br>treated with alkaline and acidic washes, then rinsed with<br>demineralized water, subjected to a chemical conversion<br>treatment to protect against oxidation. Diffuser in extra clear<br>transparent glass, screen-printed and glued to ensure a<br>watertight seal. The installation of the product requires use of<br>steel brackets, to be ordered separately. Luminaire provided<br>with a length of approximately 1500 mm of outgoing neoprene<br>cable on one side. On request it is possible to provide<br>luminaires with loop-through connection for multiple<br>installation with continuity of line. |

# CERTIFICATIONS

DIMENSIONS

DIMENSIONS