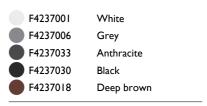

| F4237001         | White      |
|------------------|------------|
| F4237006         | Grey       |
| F4237033         | Anthracite |
| <b>F</b> 4237030 | Black      |
| F4237018         | Deep brown |