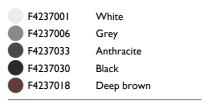

| F4237001         | White      |
|------------------|------------|
| F4237006         | Grey       |
| F4237033         | Anthracite |
| <b>F</b> 4237030 | Black      |
| F4237018         | Deep brown |