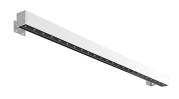

#### Outgraze 48 L 1200 mm

designed by FLOS Outdoor

Luminaire for outdoor use for installation on the wall or ceiling with LED light source. Integrated 220/240V power source. Installation brackets, to be ordered separately. Dimmable version on request.

# Outgraze 48 L 1200 mm

designed by FLOS Outdoor

Luminaire for outdoor use for installation on the wall or ceiling with LED light source. Integrated 220/240V power source. Installation brackets, to be ordered separately. Dimmable version on request.