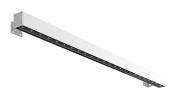

#### Outgraze 48 L 1200 mm

designed by FLOS Outdoor

Luminaire for outdoor use for installation on the wall or ceiling with LED light source. Integrated 220/240V power source. Installation brackets, to be ordered separately. Dimmable version on request.

# Outgraze 48 L 1200 mm

designed by FLOS Outdoor

Luminaire for outdoor use for installation on the wall or ceiling with LED light source. Integrated 220/240V power source. Installation brackets, to be ordered separately. Dimmable version on request.