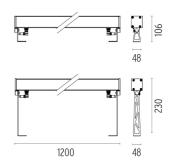

ncluded   |
| Transformer mounting     | Integral   |
| Emergency                | Without    |
| Voltage (V)              | 220/240    |
| voltage (v)              | 220/240    |

#### PHYSICAL

| IK rating       | 06    |
|-----------------|-------|
| Aiming          | Fixed |
| Weight (kg)     | 4,31  |
| Number of heads | I     |



#### Outgraze 48 L 1200 mm

designed by FLOS Outdoor

Luminaire for outdoor use for installation on the wall or ceiling with LED light source. Integrated 220/240V power source. Installation brackets, to be ordered separately. Dimmable version on request.

| F4237001         | White      |
|------------------|------------|
| F4237006         | Grey       |
| F4237033         | Anthracite |
| <b>F</b> 4237030 | Black      |
| F4237018         | Deep brown |



# CERTIFICATIONS

DIMENSIONS





# FLOS



# Outgraze 48 L 1200 mm . Accessories

#### Structural







One pair of long rods L 200 mm.

One pair of short rods L 80 mm.



#### Outgraze 48 L 1200 mm

designed by FLOS Outdoor

Luminaire for outdoor use for installation on the wall or ceiling with LED light source. Integrated 220/240V power source. Installation brackets, to be ordered separately. Dimmable version on request.



DIMENSIONS



#### CERTIFICATIONS





# FLOS

# Outgraze 48 L 1200 mm . Accessories

#### Electrical





F1206000

F1205000

3/4 way terminal block 3 poles IP68 7-12 mm cables

2 way terminal block 3 poles IP68 7-12 mm cables

# Outgraze 48 L 1200 mm . Lamps



Power LED

Lamp category: LED Socket: Special base Lamp type: Power LED



# Outgraze 48 L 1200 mm

de