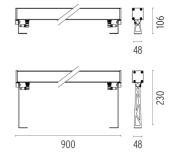

ing** Fixed Weight (kg) 3,30 **Number of heads** 1



#### Outgraze 48 L 900 mm

designed by FLOS Outdoor

Luminaire for outdoor use for installation on the wall or ceiling with LED light source. Integrated 220/240V power source. Installation brackets, to be ordered separately. Dimmable version on request.



### **DIMENSIONS**



### **CERTIFICATIONS**





# FLOS





# Outgraze 48 L 900 mm

designed by FLOS Outdoor

Luminaire for outdoor use for installation on the wall or ceiling with LED light source. Integrated 220/240V power source. Installation brackets, to be ordered separately. Dimmable version on request.

| F4235001 | White      |
|----------|------------|
| F4235006 | Grey       |
| F4235033 | Anthracite |
| F4235030 | Black      |
| F4235018 | Deep brown |

# **DIMENSIONS**



# **CERTIFICATIONS**