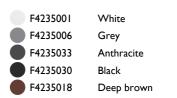

| F4235001 | White      |
|----------|------------|
| F4235006 | Grey       |
| F4235033 | Anthracite |
| F4235030 | Black      |
| F4235018 | Deep brown |