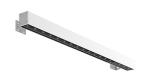

#### Outgraze 48 L 900 mm

designed by FLOS Outdoor

Luminaire for outdoor use for installation on the wall or ceiling with LED light source. Integrated 220/240V power source. Installation brackets, to be ordered separately. Dimmable version on request.

# Outgraze 48 L 900 mm

designed by FLOS Outdoor

Luminaire for outdoor use for installation on the wall or ceiling with LED light source. Integrated 220/240V power source. Installation brackets, to be ordered separately. Dimmable version on request.