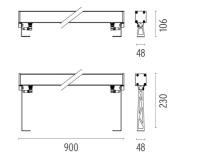

ct requires use of steel brackets, to be ordered separately. Luminaire provided with a length of approximately 1500 mm of outgoing neoprene cable on one side. On request it is possible to provide luminaires with loop-through connection for multiple

installation with continuity of line.



Transformer type Electronic Transformer availability Included **Transformer mounting** Integral **Emergency** Without 220/240 Voltage (V)

## **PHYSICAL**

06 **IK** rating **Aiming** Fixed Weight (kg) 3,30 **Number of heads** 1



#### Outgraze 48 L 900 mm

designed by FLOS Outdoor

Luminaire for outdoor use for installation on the wall or ceiling with LED light source. Integrated 220/240V power source. Installation brackets, to be ordered separately. Dimmable version on request.



### **DIMENSIONS**



### **CERTIFICATIONS**





# FLOS





# Outgraze 48 L 900 mm

designed by FLOS Outdoor

Luminaire for outdoor use for installation on the wall or ceiling with LED light source. Integrated 220/240V power source. Installation brackets, to be ordered separately. Dimmable version on request.

| F4235001 | White      |
|----------|------------|
| F4235006 | Grey       |
| F4235033 | Anthracite |
| F4235030 | Black      |
| F4235018 | Deep brown |

# **DIMENSIONS**



# **CERTIFICATIONS**