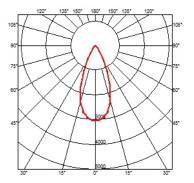

#### **OUTGRAZE 48 L 900 MM**

44° Beam angle

Mounting Ceiling surface, Wall surface

Lamps description Power Led: 24W - 2520 lm ≠ \*FIXT 1935 lm - 4000K/CRI 80 -

220-240V (\*FIXT Im = Medium Optic)

**Environment** 