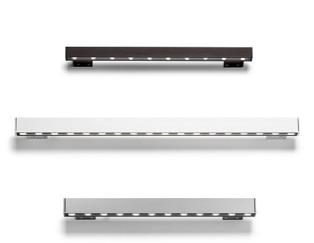

#### Outgraze 48 L 900 mm

designed by FLOS Outdoor

Luminaire for outdoor use for installation on the wall or ceiling with LED light source. Integrated 220/240V power source. Installation brackets, to be ordered separately. Dimmable version on request.

# Outgraze 48 L 900 mm

designed by FLOS Outdoor

Luminaire for outdoor use for installation on the wall or ceiling with LED light source. Integrated 220/240V power source. Installation brackets, to be ordered separately. Dimmable version on request.

| F4235001 | White      |
|----------|------------|
| F4235006 | Grey       |
| F4235033 | Anthracite |
| F4235030 | Black      |
| F4235018 | Deep brown |