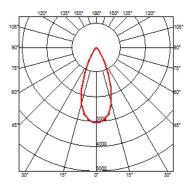

#### **OUTGRAZE 48 L 900 MM**

44° Beam angle

Mounting Ceiling surface, Wall surface

Lamps description Power Led: 24W - 2520 lm ≠ \*FIXT 1935 lm - 4000K/CRI 80 -

220-240V (\*FIXT Im = Medium Optic)

**Environment** 