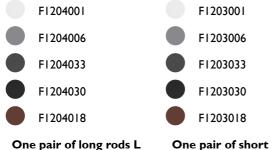

#### Structural

One pair of long rods L 200 mm.

One pair of short rods L 80 mm.