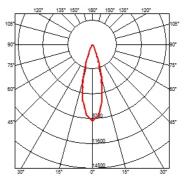

#### OUTGRAZE 48 L 1200 MM

| Beam angle            | 29°                                                                                                                                                                                                                                                                                                                                                                                                                                                                                                                                                                                                                                                                                                                                                                                                                                                                                                                                                                                                                                                                                                                                                                                                   |
|-----------------------|-------------------------------------------------------------------------------------------------------------------------------------------------------------------------------------------------------------------------------------------------------------------------------------------------------------------------------------------------------------------------------------------------------------------------------------------------------------------------------------------------------------------------------------------------------------------------------------------------------------------------------------------------------------------------------------------------------------------------------------------------------------------------------------------------------------------------------------------------------------------------------------------------------------------------------------------------------------------------------------------------------------------------------------------------------------------------------------------------------------------------------------------------------------------------------------------------------|
| Mounting              | Ceiling surface, Wall surface                                                                                                                                                                                                                                                                                                                                                                                                                                                                                                                                                                                                                                                                                                                                                                                                                                                                                                                                                                                                                                                                                                                                                                         |
| Lamps description     | Power Led: 32W - 3360 lm ≠ *FIXT 2580 lm - 4000K/CRI 80 -<br>220-240V (*FIXT lm = Medium Optic)                                                                                                                                                                                                                                                                                                                                                                                                                                                                                                                                                                                                                                                                                                                                                                                                                                                                                                                                                                                                                                                                                                       |
| Environment           | Indoor, Outdoor                                                                                                                                                                                                                                                                                                                                                                                                                                                                                                                                                                                                                                                                                                                                                                                                                                                                                                                                                                                                                                                                                                                                                                                       |
| Notes                 | We recommend using a connection system with a degree of protection greater than or equal to the degree of protection of the luminaire.                                                                                                                                                                                                                                                                                                                                                                                                                                                                                                                                                                                                                                                                                                                                                                                                                                                                                                                                                                                                                                                                |
| Technical description | Central body in extruded aluminum, end cap in die-cast<br>aluminum. Optics made with constant pitch between the<br>lenses to offer a homogeneous luminous flux even in case of<br>multiple lamps installed in a continuous line. High resistance<br>external coating applied with a double layer of epoxy powders<br>in accordance with the QUALICOAT standard. The first layer<br>of epoxy powder gives chemical and mechanical resistance, the<br>second finishing layer of polyester powder ensures resistance<br>to UV rays and atmospheric agents. The painted surfaces are<br>treated with alkaline and acidic washes, then rinsed with<br>demineralized water, subjected to a chemical conversion<br>treatment to protect against oxidation. Diffuser in extra clear<br>transparent glass, screen-printed and glued to ensure a<br>watertight seal. The installation of the product requires use of<br>steel brackets, to be ordered separately. Luminaire provided<br>with a length of approximately 1500 mm of outgoing neoprene<br>cable on one side. On request it is possible to provide<br>luminaires with loop-through connection for multiple<br>installation with continuity of line. |