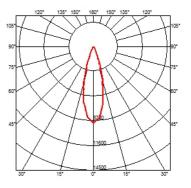

#### OUTGRAZE 48 L 1200 MM

| Beam angle            | 29°                                                                                                                                                                                                                                                                                                                                                                                                                                                                                                                                                                                                                                                                                                                                                                                                                                                                                                                                                                                                                                                                                                                                                                                                   |
|-----------------------|-------------------------------------------------------------------------------------------------------------------------------------------------------------------------------------------------------------------------------------------------------------------------------------------------------------------------------------------------------------------------------------------------------------------------------------------------------------------------------------------------------------------------------------------------------------------------------------------------------------------------------------------------------------------------------------------------------------------------------------------------------------------------------------------------------------------------------------------------------------------------------------------------------------------------------------------------------------------------------------------------------------------------------------------------------------------------------------------------------------------------------------------------------------------------------------------------------|
| Mounting              | Ceiling surface, Wall surface                                                                                                                                                                                                                                                                                                                                                                                                                                                                                                                                                                                                                                                                                                                                                                                                                                                                                                                                                                                                                                                                                                                                                                         |
| Lamps description     | Power Led: 32W - 3360 lm ≠ *FIXT 2580 lm - 4000K/CRI 80 -<br>220-240V (*FIXT lm = Medium Optic)                                                                                                                                                                                                                                                                                                                                                                                                                                                                                                                                                                                                                                                                                                                                                                                                                                                                                                                                                                                                                                                                                                       |
| Environment           | Indoor, Outdoor                                                                                                                                                                                                                                                                                                                                                                                                                                                                                                                                                                                                                                                                                                                                                                                                                                                                                                                                                                                                                                                                                                                                                                                       |
| Notes                 | We recommend using a connection system with a degree of protection greater than or equal to the degree of protection of the luminaire.                                                                                                                                                                                                                                                                                                                                                                                                                                                                                                                                                                                                                                                                                                                                                                                                                                                                                                                                                                                                                                                                |
| Technical description | Central body in extruded aluminum, end cap in die-cast<br>aluminum. Optics made with constant pitch between the<br>lenses to offer a homogeneous luminous flux even in case of<br>multiple lamps installed in a continuous line. High resistance<br>external coating applied with a double layer of epoxy powders<br>in accordance with the QUALICOAT standard. The first layer<br>of epoxy powder gives chemical and mechanical resistance, the<br>second finishing layer of polyester powder ensures resistance<br>to UV rays and atmospheric agents. The painted surfaces are<br>treated with alkaline and acidic washes, then rinsed with<br>demineralized water, subjected to a chemical conversion<br>treatment to protect against oxidation. Diffuser in extra clear<br>transparent glass, screen-printed and glued to ensure a<br>watertight seal. The installation of the product requires use of<br>steel brackets, to be ordered separately. Luminaire provided<br>with a length of approximately 1500 mm of outgoing neoprene<br>cable on one side. On request it is possible to provide<br>luminaires with loop-through connection for multiple<br>installation with continuity of line. |

#### CERTIFICATIONS

DIMENSIONS