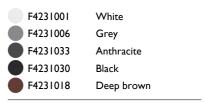

| F4231001         | White      |
|------------------|------------|
| F4231006         | Grey       |
| F4231033         | Anthracite |
| <b>F</b> 4231030 | Black      |
| F4231018         | Deep brown |