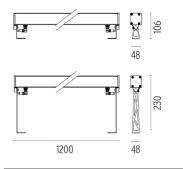

r ceiling with LED light source. Integrated 220/240V power source. Installation brackets, to be ordered separately. Dimmable version on request.

| F4231001         | White      |
|------------------|------------|
| F4231006         | Grey       |
| F4231033         | Anthracite |
| <b>F</b> 4231030 | Black      |
| F4231018         | Deep brown |



#### CERTIFICATIONS

DIMENSIONS





# FLOS



# Outgraze 48 L 1200 mm . Accessories

#### Structural







One pair of long rods L 200 mm.

One pair of short rods L 80 mm.



#### Outgraze 48 L 1200 mm

designed by FLOS Outdoor

Luminaire for outdoor use for installation on the wall or ceiling with LED light source. Integrated 220/240V power source. Installation brackets, to be ordered separately. Dimmable version on request.



DIMENSIONS



#### CERTIFICATIONS





# FLOS

# Outgraze 48 L 1200 mm . Accessories

#### Electrical





F1206000

F1205000

3/4 way terminal block 3 poles IP68 7-12 mm cables

2 way terminal block 3 poles IP68 7-12 mm cables

# Outgraze 48 L 1200 mm . Lamps



Power LED

Lamp category: LED Socket: Special base Lamp type: Power LED



# Outgraze 48 L 1200 mm

designed by FLOS Outdoor

Luminaire for outdoor use for installation on the wall or ceiling with LED light source. Integrated 220/240V power source. Installation brackets, to be ordered separately. Dimmable version on request.



DIMENSIONS



### CERTIFICATIONS