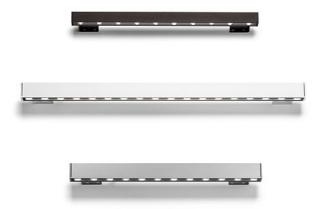

#### Outgraze 48 L 1200 mm

designed by FLOS Outdoor

Luminaire for outdoor use for installation on the wall or ceiling with LED light source. Integrated 220/240V power source. Installation brackets, to be ordered separately. Dimmable version on request.

# Outgraze 48 L 1200 mm

designed by FLOS Outdoor

Luminaire for outdoor use for installation on the wall or ceiling with LED light source. Integrated 220/240V power source. Installation brackets, to be ordered separately. Dimmable version on request.