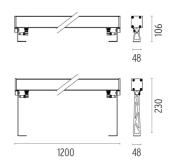

ncluded   |
| Transformer mounting     | Integral   |
| Emergency                | Without    |
| Voltage (V)              | 220/240    |
| voltage (v)              | 220/240    |

#### PHYSICAL

| IK rating       | 06    |
|-----------------|-------|
| Aiming          | Fixed |
| Weight (kg)     | 4,31  |
| Number of heads | I     |



#### Outgraze 48 L 1200 mm

designed by FLOS Outdoor

Luminaire for outdoor use for installation on the wall or ceiling with LED light source. Integrated 220/240V power source. Installation brackets, to be ordered separately. Dimmable version on request.

| F4231001         | White      |
|------------------|------------|
| F4231006         | Grey       |
| F4231033         | Anthracite |
| <b>F</b> 4231030 | Black      |
| F4231018         | Deep brown |



#### CERTIFICATIONS

DIMENSIONS





# FLOS



# Outgraze 48 L 1200 mm . Accessories

#### Structural







One pair of long rods L 200 mm.

One pair of short rods L 80 mm.



#### Outgraze 48 L 1200 mm

designed by FLOS Outdoor

Luminaire for outdoor use for installation on the wall or ceiling with LED light source. Integrated 220/240V power source. Installation brackets, to be ordered separately. Dimmable version on request.



DIMENSIONS



#### CERTIFICATIONS





# FLOS

# Outgraze 48 L 1200 mm . Accessories

#### Electrical





F1206000

F1205000

3/4 way terminal block 3 poles IP68 7-12 mm cables

2 way terminal block 3 poles IP68 7-12 mm cables

# Outgraze 48 L 1200 mm . Lamps



Power LED

Lamp category: LED Socket: Special base Lamp type: Power LED



# Outgraze 48 L 1200 mm