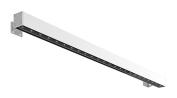

#### OUTGRAZE 48 L 1200 MM

| Beam angle            | 29°                                                                                                                                                                                                                                                                                                                                                                                                                                                                                                                                                                                                                                                                                                                                                                                                                                                                                                                                                                                                                                                                                                                                                                                                   |
|-----------------------|-------------------------------------------------------------------------------------------------------------------------------------------------------------------------------------------------------------------------------------------------------------------------------------------------------------------------------------------------------------------------------------------------------------------------------------------------------------------------------------------------------------------------------------------------------------------------------------------------------------------------------------------------------------------------------------------------------------------------------------------------------------------------------------------------------------------------------------------------------------------------------------------------------------------------------------------------------------------------------------------------------------------------------------------------------------------------------------------------------------------------------------------------------------------------------------------------------|
| Mounting              | Ceiling surface, Wall surface                                                                                                                                                                                                                                                                                                                                                                                                                                                                                                                                                                                                                                                                                                                                                                                                                                                                                                                                                                                                                                                                                                                                                                         |
| Lamps description     | Power Led: 32W - 3360 lm ≠ *FIXT 2580 lm - 4000K/CRI 80 -<br>220-240V (*FIXT lm = Medium Optic)                                                                                                                                                                                                                                                                                                                                                                                                                                                                                                                                                                                                                                                                                                                                                                                                                                                                                                                                                                                                                                                                                                       |
| Environment           | Indoor, Outdoor                                                                                                                                                                                                                                                                                                                                                                                                                                                                                                                                                                                                                                                                                                                                                                                                                                                                                                                                                                                                                                                                                                                                                                                       |
| Notes                 | We recommend using a connection system with a degree of protection greater than or equal to the degree of protection of the luminaire.                                                                                                                                                                                                                                                                                                                                                                                                                                                                                                                                                                                                                                                                                                                                                                                                                                                                                                                                                                                                                                                                |
| Technical description | Central body in extruded aluminum, end cap in die-cast<br>aluminum. Optics made with constant pitch between the<br>lenses to offer a homogeneous luminous flux even in case of<br>multiple lamps installed in a continuous line. High resistance<br>external coating applied with a double layer of epoxy powders<br>in accordance with the QUALICOAT standard. The first layer<br>of epoxy powder gives chemical and mechanical resistance, the<br>second finishing layer of polyester powder ensures resistance<br>to UV rays and atmospheric agents. The painted surfaces are<br>treated with alkaline and acidic washes, then rinsed with<br>demineralized water, subjected to a chemical conversion<br>treatment to protect against oxidation. Diffuser in extra clear<br>transparent glass, screen-printed and glued to ensure a<br>watertight seal. The installation of the product requires use of<br>steel brackets, to be ordered separately. Luminaire provided<br>with a length of approximately 1500 mm of outgoing neoprene<br>cable on one side. On request it is possible to provide<br>luminaires with loop-through connection for multiple<br>installation with continuity of line. |

#### Outgraze 48 L 1200 mm

designed by FLOS Outdoor

Luminaire for outdoor use for installation on the wall or ceiling with LED light source. Integrated 220/240V power source. Installation brackets, to be ordered separately. Dimmable version on request.