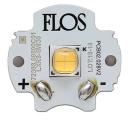

# Outgraze 48 L 1200 mm . Lamps

Power LED

Lamp category: LED Socket: Special base Lamp type: Power LED