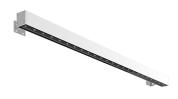

#### OUTGRAZE 48 L 1200 MM

| Beam angle            | 29°                                                                                                                                                                                                                                                                                                                                                                                                                                                                                                                                                                                                                                                                                                                                                                                                                                                                                                                                                                                                                                                                                                                                                                                                   |
|-----------------------|-------------------------------------------------------------------------------------------------------------------------------------------------------------------------------------------------------------------------------------------------------------------------------------------------------------------------------------------------------------------------------------------------------------------------------------------------------------------------------------------------------------------------------------------------------------------------------------------------------------------------------------------------------------------------------------------------------------------------------------------------------------------------------------------------------------------------------------------------------------------------------------------------------------------------------------------------------------------------------------------------------------------------------------------------------------------------------------------------------------------------------------------------------------------------------------------------------|
| Mounting              | Ceiling surface, Wall surface                                                                                                                                                                                                                                                                                                                                                                                                                                                                                                                                                                                                                                                                                                                                                                                                                                                                                                                                                                                                                                                                                                                                                                         |
| Lamps description     | Power Led: 32W - 3360 lm ≠ *FIXT 2580 lm - 4000K/CRI 80 -<br>220-240V (*FIXT lm = Medium Optic)                                                                                                                                                                                                                                                                                                                                                                                                                                                                                                                                                                                                                                                                                                                                                                                                                                                                                                                                                                                                                                                                                                       |
| Environment           | Indoor, Outdoor                                                                                                                                                                                                                                                                                                                                                                                                                                                                                                                                                                                                                                                                                                                                                                                                                                                                                                                                                                                                                                                                                                                                                                                       |
| Notes                 | We recommend using a connection system with a degree of protection greater than or equal to the degree of protection of the luminaire.                                                                                                                                                                                                                                                                                                                                                                                                                                                                                                                                                                                                                                                                                                                                                                                                                                                                                                                                                                                                                                                                |
| Technical description | Central body in extruded aluminum, end cap in die-cast<br>aluminum. Optics made with constant pitch between the<br>lenses to offer a homogeneous luminous flux even in case of<br>multiple lamps installed in a continuous line. High resistance<br>external coating applied with a double layer of epoxy powders<br>in accordance with the QUALICOAT standard. The first layer<br>of epoxy powder gives chemical and mechanical resistance, the<br>second finishing layer of polyester powder ensures resistance<br>to UV rays and atmospheric agents. The painted surfaces are<br>treated with alkaline and acidic washes, then rinsed with<br>demineralized water, subjected to a chemical conversion<br>treatment to protect against oxidation. Diffuser in extra clear<br>transparent glass, screen-printed and glued to ensure a<br>watertight seal. The installation of the product requires use of<br>steel brackets, to be ordered separately. Luminaire provided<br>with a length of approximately 1500 mm of outgoing neoprene<br>cable on one side. On request it is possible to provide<br>luminaires with loop-through connection for multiple<br>installation with continuity of line. |

#### Outgraze 48 L 1200 mm

designed by FLOS Outdoor

Luminaire for outdoor use for installation on the wall or ceiling with LED light source. Integrated 220/240V power source. Installation brackets, to be ordered separately. Dimmable version on request.

# Outgraze 48 L 1200 mm

designed by FLOS Outdoor

Luminaire for outdoor use for installation on the wall or ceiling with LED light source. Integrated 220/240V power source. Installation brackets, to be ordered separately. Dimmable version on request.