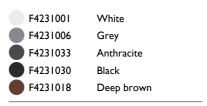

| F4231001         | White      |
|------------------|------------|
| F4231006         | Grey       |
| F4231033         | Anthracite |
| <b>F</b> 4231030 | Black      |
| F4231018         | Deep brown |