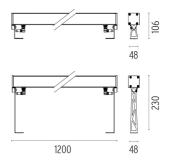

for outdoor use for installation on the wall or ceiling with LED light source. Integrated 220/240V power source. Installation brackets, to be ordered separately. Dimmable version on request.



DIMENSIONS



#### CERTIFICATIONS





# FLOS

# Outgraze 48 L 1200 mm . Accessories

#### Electrical





F1206000

F1205000

3/4 way terminal block 3 poles IP68 7-12 mm cables

2 way terminal block 3 poles IP68 7-12 mm cables

# Outgraze 48 L 1200 mm . Lamps



Power LED

Lamp category: LED Socket: Special base Lamp type: Power LED



# Outgraze 48 L 1200 mm

designed by FLOS Outdoor

Luminaire for outdoor use for installation on the wall or ceiling with LED light source. Integrated 220/240V power source. Installation brackets, to be ordered separately. Dimmable version on request.



DIMENSIONS



### CERTIFICATIONS