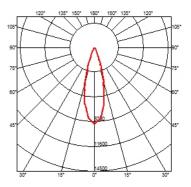

# FLOS

#### OUTGRAZE 48 L 1200 MM

| Beam angle            | 29°                                                                                                                                                                                                                                                                                                                                                                                                                                                                                                                                                                                                                                                                                                                                                                                                                                                                                                                                                                                                                                                                                                                                                                                                   |
|-----------------------|-------------------------------------------------------------------------------------------------------------------------------------------------------------------------------------------------------------------------------------------------------------------------------------------------------------------------------------------------------------------------------------------------------------------------------------------------------------------------------------------------------------------------------------------------------------------------------------------------------------------------------------------------------------------------------------------------------------------------------------------------------------------------------------------------------------------------------------------------------------------------------------------------------------------------------------------------------------------------------------------------------------------------------------------------------------------------------------------------------------------------------------------------------------------------------------------------------|
| Mounting              | Ceiling surface, Wall surface                                                                                                                                                                                                                                                                                                                                                                                                                                                                                                                                                                                                                                                                                                                                                                                                                                                                                                                                                                                                                                                                                                                                                                         |
| Lamps description     | Power Led: 32W - 3360 lm ≠ *FIXT 2580 lm - 4000K/CRI 80 -<br>220-240V (*FIXT lm = Medium Optic)                                                                                                                                                                                                                                                                                                                                                                                                                                                                                                                                                                                                                                                                                                                                                                                                                                                                                                                                                                                                                                                                                                       |
| Environment           | Indoor, Outdoor                                                                                                                                                                                                                                                                                                                                                                                                                                                                                                                                                                                                                                                                                                                                                                                                                                                                                                                                                                                                                                                                                                                                                                                       |
| Notes                 | We recommend using a connection system with a degree of protection greater than or equal to the degree of protection of the luminaire.                                                                                                                                                                                                                                                                                                                                                                                                                                                                                                                                                                                                                                                                                                                                                                                                                                                                                                                                                                                                                                                                |
| Technical description | Central body in extruded aluminum, end cap in die-cast<br>aluminum. Optics made with constant pitch between the<br>lenses to offer a homogeneous luminous flux even in case of<br>multiple lamps installed in a continuous line. High resistance<br>external coating applied with a double layer of epoxy powders<br>in accordance with the QUALICOAT standard. The first layer<br>of epoxy powder gives chemical and mechanical resistance, the<br>second finishing layer of polyester powder ensures resistance<br>to UV rays and atmospheric agents. The painted surfaces are<br>treated with alkaline and acidic washes, then rinsed with<br>demineralized water, subjected to a chemical conversion<br>treatment to protect against oxidation. Diffuser in extra clear<br>transparent glass, screen-printed and glued to ensure a<br>watertight seal. The installation of the product requires use of<br>steel brackets, to be ordered separately. Luminaire provided<br>with a length of approximately 1500 mm of outgoing neoprene<br>cable on one side. On request it is possible to provide<br>luminaires with loop-through connection for multiple<br>installation with continuity of line. |