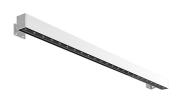

#### Outgraze 48 L 1200 mm

designed by FLOS Outdoor

Luminaire for outdoor use for installation on the wall or ceiling with LED light source. Integrated 220/240V power source. Installation brackets, to be ordered separately. Dimmable version on request.

# Outgraze 48 L 1200 mm

designed by FLOS Outdoor

Luminaire for outdoor use for installation on the wall or ceiling with LED light source. Integrated 220/240V power source. Installation brackets, to be ordered separately. Dimmable version on request.