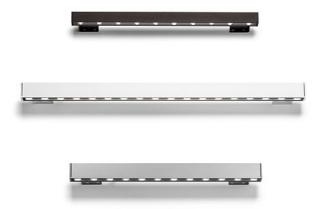

#### Outgraze 48 L 1200 mm

designed by FLOS Outdoor

Luminaire for outdoor use for installation on the wall or ceiling with LED light source. Integrated 220/240V power source. Installation brackets, to be ordered separately. Dimmable version on request.