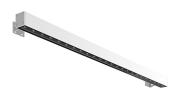

#### Outgraze 48 L 1200 mm

designed by FLOS Outdoor

Luminaire for outdoor use for installation on the wall or ceiling with LED light source. Integrated 220/240V power source. Installation brackets, to be ordered separately. Dimmable version on request.