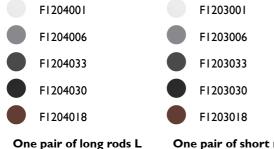

#### Structural

One pair of long rods L 200 mm.

One pair of short rods L 80 mm.