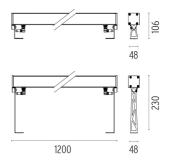

outdoor use for installation on the wall or ceiling with LED light source. Integrated 220/240V power source. Installation brackets, to be ordered separately. Dimmable version on request.



DIMENSIONS



#### CERTIFICATIONS





# FLOS

# Outgraze 48 L 1200 mm . Accessories

#### Electrical





F1206000

F1205000

3/4 way terminal block 3 poles IP68 7-12 mm cables

2 way terminal block 3 poles IP68 7-12 mm cables

## Outgraze 48 L 1200 mm . Lamps



Power LED

Lamp category: LED Socket: Special base Lamp type: Power LED



#### Outgraze 48 L 1200 mm

designed by FLOS Outdoor

Luminaire for outdoor use for installation on the wall or ceiling with LED light source. Integrated 220/240V power source. Installation brackets, to be ordered separately. Dimmable version on request.



DIMENSIONS



#### CERTIFICATIONS