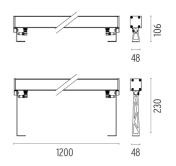

through connection for multiple<br>installation with continuity of line. |

### ELECTRICAL

| Transformer type         | Electronic |
|--------------------------|------------|
| Transformer availability | Included   |
| Transformer mounting     | Integral   |
| Emergency                | Without    |
| Voltage (V)              | 220/240    |
|                          |            |

# PHYSICAL

| IK rating       | 06    |
|-----------------|-------|
| Aiming          | Fixed |
| Weight (kg)     | 4,31  |
| Number of heads | I     |



#### Outgraze 48 L 1200 mm

designed by FLOS Outdoor

Luminaire for outdoor use for installation on the wall or ceiling with LED light source. Integrated 220/240V power source. Installation brackets, to be ordered separately. Dimmable version on request.





#### CERTIFICATIONS





# FLOS



## Outgraze 48 L 1200 mm . Accessories

#### Structural







One pair of long rods L 200 mm.

One pair of short rods L 80 mm.



#### Outgraze 48 L 1200 mm

designed by FLOS Outdoor

Luminaire for outdoor use for installation on the wall or ceiling with LED light source. Integrated 220/240V power source. Installation brackets, to be ordered separately. Dimmable version on request.



DIMENSIONS



#### CERTIFICATIONS





# FLOS

# Outgraze 48 L 1200 mm . Accessories

#### Electrical





F1206000

F1205000

3/4 way terminal block 3 poles IP68 7-12 mm cables

2 way terminal block 3 poles IP68 7-12 mm cables

## Outgraze 48 L 1200 mm . Lamps



Power LED

Lamp category: LED Socket: Special base Lamp type: Power LED



#### Outgraze 48 L 1200 mm

design