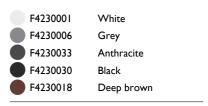

#### Electrical

F1206000

F1205000

3/4 way terminal block 3 poles IP68 7-12 mm cables

2 way terminal block 3 poles IP68 7-12 mm cables