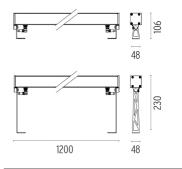

-------|-------|
| Aiming          | Fixed |
| Weight (kg)     | 4,31  |
| Number of heads | I     |



#### Outgraze 48 L 1200 mm

designed by FLOS Outdoor

Luminaire for outdoor use for installation on the wall or ceiling with LED light source. Integrated 220/240V power source. Installation brackets, to be ordered separately. Dimmable version on request.





#### CERTIFICATIONS





# FLOS



## Outgraze 48 L 1200 mm . Accessories

#### Structural







One pair of long rods L 200 mm.

One pair of short rods L 80 mm.



#### Outgraze 48 L 1200 mm

designed by FLOS Outdoor

Luminaire for outdoor use for installation on the wall or ceiling with LED light source. Integrated 220/240V power source. Installation brackets, to be ordered separately. Dimmable version on request.



DIMENSIONS



#### CERTIFICATIONS





# FLOS

# Outgraze 48 L 1200 mm . Accessories

#### Electrical





F1206000

F1205000

3/4 way terminal block 3 poles IP68 7-12 mm cables

2 way terminal block 3 poles IP68 7-12 mm cables

## Outgraze 48 L 1200 mm . Lamps



Power LED

Lamp category: LED Socket: Special base Lamp type: Power LED



#### Outgraze 48 L 1200 mm

designed by FLOS Outdoor

Luminaire for outdoor use for installation on the wall or ceiling with LED light source. Integrated 220/240V power source. Installation brackets, to be ordered separately. Dimmable version on request.



DIMENSIONS



#### CERTIFICATIONS