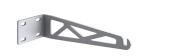

#### Structural

One pair of long rods L 200 mm.

One pair of short rods L 80 mm.