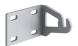

#### Structural

One pair of long rods L 200 mm.

One pair of short rods L 80 mm.