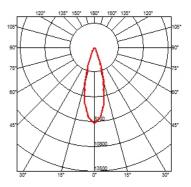

#### OUTGRAZE 48 L 1200 MM

| Beam angle            | 29°                                                                                                                                                                                                                                                                                                                                                                                                                                                                                                                                                                                                                                                                                                                                                                                                                                                                                                                                                                                                                                                                                                                                                                                                   |
|-----------------------|-------------------------------------------------------------------------------------------------------------------------------------------------------------------------------------------------------------------------------------------------------------------------------------------------------------------------------------------------------------------------------------------------------------------------------------------------------------------------------------------------------------------------------------------------------------------------------------------------------------------------------------------------------------------------------------------------------------------------------------------------------------------------------------------------------------------------------------------------------------------------------------------------------------------------------------------------------------------------------------------------------------------------------------------------------------------------------------------------------------------------------------------------------------------------------------------------------|
| Mounting              | Ceiling surface, Wall surface                                                                                                                                                                                                                                                                                                                                                                                                                                                                                                                                                                                                                                                                                                                                                                                                                                                                                                                                                                                                                                                                                                                                                                         |
| Lamps description     | Power Led: 32W - 3120 lm ≠ *FIXT 2396 lm - 3000K/CRI 80 -<br>220-240V (*FIXT lm = Medium Optic)                                                                                                                                                                                                                                                                                                                                                                                                                                                                                                                                                                                                                                                                                                                                                                                                                                                                                                                                                                                                                                                                                                       |
| Environment           | Indoor, Outdoor                                                                                                                                                                                                                                                                                                                                                                                                                                                                                                                                                                                                                                                                                                                                                                                                                                                                                                                                                                                                                                                                                                                                                                                       |
| Notes                 | We recommend using a connection system with a degree of protection greater than or equal to the degree of protection of the luminaire.                                                                                                                                                                                                                                                                                                                                                                                                                                                                                                                                                                                                                                                                                                                                                                                                                                                                                                                                                                                                                                                                |
| Technical description | Central body in extruded aluminum, end cap in die-cast<br>aluminum. Optics made with constant pitch between the<br>lenses to offer a homogeneous luminous flux even in case of<br>multiple lamps installed in a continuous line. High resistance<br>external coating applied with a double layer of epoxy powders<br>in accordance with the QUALICOAT standard. The first layer<br>of epoxy powder gives chemical and mechanical resistance, the<br>second finishing layer of polyester powder ensures resistance<br>to UV rays and atmospheric agents. The painted surfaces are<br>treated with alkaline and acidic washes, then rinsed with<br>demineralized water, subjected to a chemical conversion<br>treatment to protect against oxidation. Diffuser in extra clear<br>transparent glass, screen-printed and glued to ensure a<br>watertight seal. The installation of the product requires use of<br>steel brackets, to be ordered separately. Luminaire provided<br>with a length of approximately 1500 mm of outgoing neoprene<br>cable on one side. On request it is possible to provide<br>luminaires with loop-through connection for multiple<br>installation with continuity of line. |