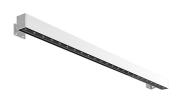

#### Outgraze 48 L 1200 mm

designed by FLOS Outdoor

Luminaire for outdoor use for installation on the wall or ceiling with LED light source. Integrated 220/240V power source. Installation brackets, to be ordered separately. Dimmable version on request.