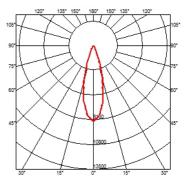

#### OUTGRAZE 48 L 1200 MM

| Beam angle            | 29°                                                                                                                                                                                                                                                                                                                                                                                                                                                                                                                                                                                                                                                                                                                                                                                                                                                                                                                                                                                                                                                                                                                                                                                                   |
|-----------------------|-------------------------------------------------------------------------------------------------------------------------------------------------------------------------------------------------------------------------------------------------------------------------------------------------------------------------------------------------------------------------------------------------------------------------------------------------------------------------------------------------------------------------------------------------------------------------------------------------------------------------------------------------------------------------------------------------------------------------------------------------------------------------------------------------------------------------------------------------------------------------------------------------------------------------------------------------------------------------------------------------------------------------------------------------------------------------------------------------------------------------------------------------------------------------------------------------------|
| Mounting              | Ceiling surface, Wall surface                                                                                                                                                                                                                                                                                                                                                                                                                                                                                                                                                                                                                                                                                                                                                                                                                                                                                                                                                                                                                                                                                                                                                                         |
| Lamps description     | Power Led: 32W - 3120 lm ≠ *FIXT 2396 lm - 3000K/CRI 80 -<br>220-240V (*FIXT lm = Medium Optic)                                                                                                                                                                                                                                                                                                                                                                                                                                                                                                                                                                                                                                                                                                                                                                                                                                                                                                                                                                                                                                                                                                       |
| Environment           | Indoor, Outdoor                                                                                                                                                                                                                                                                                                                                                                                                                                                                                                                                                                                                                                                                                                                                                                                                                                                                                                                                                                                                                                                                                                                                                                                       |
| Notes                 | We recommend using a connection system with a degree of protection greater than or equal to the degree of protection of the luminaire.                                                                                                                                                                                                                                                                                                                                                                                                                                                                                                                                                                                                                                                                                                                                                                                                                                                                                                                                                                                                                                                                |
| Technical description | Central body in extruded aluminum, end cap in die-cast<br>aluminum. Optics made with constant pitch between the<br>lenses to offer a homogeneous luminous flux even in case of<br>multiple lamps installed in a continuous line. High resistance<br>external coating applied with a double layer of epoxy powders<br>in accordance with the QUALICOAT standard. The first layer<br>of epoxy powder gives chemical and mechanical resistance, the<br>second finishing layer of polyester powder ensures resistance<br>to UV rays and atmospheric agents. The painted surfaces are<br>treated with alkaline and acidic washes, then rinsed with<br>demineralized water, subjected to a chemical conversion<br>treatment to protect against oxidation. Diffuser in extra clear<br>transparent glass, screen-printed and glued to ensure a<br>watertight seal. The installation of the product requires use of<br>steel brackets, to be ordered separately. Luminaire provided<br>with a length of approximately 1500 mm of outgoing neoprene<br>cable on one side. On request it is possible to provide<br>luminaires with loop-through connection for multiple<br>installation with continuity of line. |