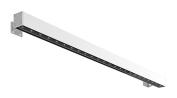

#### Outgraze 48 L 1200 mm

designed by FLOS Outdoor

Luminaire for outdoor use for installation on the wall or ceiling with LED light source. Integrated 220/240V power source. Installation brackets, to be ordered separately. Dimmable version on request.