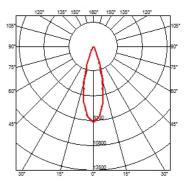

#### OUTGRAZE 48 L 1200 MM

| Beam angle            | 29°                                                                                                                                                                                                                                                                                                                                                                                                                                                                                                                                                                                                                                                                                                                                                                                                                                                                                                                                                                                                                                                                                                                                                                                                   |
|-----------------------|-------------------------------------------------------------------------------------------------------------------------------------------------------------------------------------------------------------------------------------------------------------------------------------------------------------------------------------------------------------------------------------------------------------------------------------------------------------------------------------------------------------------------------------------------------------------------------------------------------------------------------------------------------------------------------------------------------------------------------------------------------------------------------------------------------------------------------------------------------------------------------------------------------------------------------------------------------------------------------------------------------------------------------------------------------------------------------------------------------------------------------------------------------------------------------------------------------|
| Mounting              | Ceiling surface, Wall surface                                                                                                                                                                                                                                                                                                                                                                                                                                                                                                                                                                                                                                                                                                                                                                                                                                                                                                                                                                                                                                                                                                                                                                         |
| Lamps description     | Power Led: 32W - 3120 lm ≠ *FIXT 2396 lm - 3000K/CRI 80 -<br>220-240V (*FIXT lm = Medium Optic)                                                                                                                                                                                                                                                                                                                                                                                                                                                                                                                                                                                                                                                                                                                                                                                                                                                                                                                                                                                                                                                                                                       |
| Environment           | Indoor, Outdoor                                                                                                                                                                                                                                                                                                                                                                                                                                                                                                                                                                                                                                                                                                                                                                                                                                                                                                                                                                                                                                                                                                                                                                                       |
| Notes                 | We recommend using a connection system with a degree of protection greater than or equal to the degree of protection of the luminaire.                                                                                                                                                                                                                                                                                                                                                                                                                                                                                                                                                                                                                                                                                                                                                                                                                                                                                                                                                                                                                                                                |
| Technical description | Central body in extruded aluminum, end cap in die-cast<br>aluminum. Optics made with constant pitch between the<br>lenses to offer a homogeneous luminous flux even in case of<br>multiple lamps installed in a continuous line. High resistance<br>external coating applied with a double layer of epoxy powders<br>in accordance with the QUALICOAT standard. The first layer<br>of epoxy powder gives chemical and mechanical resistance, the<br>second finishing layer of polyester powder ensures resistance<br>to UV rays and atmospheric agents. The painted surfaces are<br>treated with alkaline and acidic washes, then rinsed with<br>demineralized water, subjected to a chemical conversion<br>treatment to protect against oxidation. Diffuser in extra clear<br>transparent glass, screen-printed and glued to ensure a<br>watertight seal. The installation of the product requires use of<br>steel brackets, to be ordered separately. Luminaire provided<br>with a length of approximately 1500 mm of outgoing neoprene<br>cable on one side. On request it is possible to provide<br>luminaires with loop-through connection for multiple<br>installation with continuity of line. |