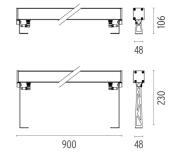

ing** Fixed Weight (kg) 3,30 **Number of heads** 1



#### Outgraze 48 L 900 mm

designed by FLOS Outdoor

Luminaire for outdoor use for installation on the wall or ceiling with LED light source. Integrated 220/240V power source. Installation brackets, to be ordered separately. Dimmable version on request.



### **DIMENSIONS**



### **CERTIFICATIONS**





# FLOS





# Outgraze 48 L 900 mm

designed by FLOS Outdoor

Luminaire for outdoor use for installation on the wall or ceiling with LED light source. Integrated 220/240V power source. Installation brackets, to be ordered separately. Dimmable version on request.

| F4229001 | White      |
|----------|------------|
| F4229006 | Grey       |
| F4229033 | Anthracite |
| F4229030 | Black      |
| F4229018 | Deep brown |

# **DIMENSIONS**



# **CERTIFICATIONS**