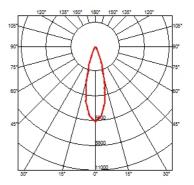

#### **OUTGRAZE 48 L 900 MM**

29° Beam angle

Mounting Ceiling surface, Wall surface

Lamps description Power Led: 24W - 2520 lm ≠ \*FIXT 1935 lm - 4000K/CRI 80 -

220-240V (\*FIXT Im = Medium Optic)

**Environment** 