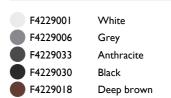

| F4229001 | White      |
|----------|------------|
| F4229006 | Grey       |
| F4229033 | Anthracite |
| F4229030 | Black      |
| F4229018 | Deep brown |