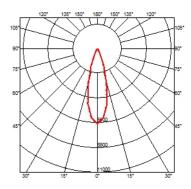

#### **OUTGRAZE 48 L 900 MM**

29° Beam angle

Mounting Ceiling surface, Wall surface

Lamps description Power Led: 24W - 2520 lm ≠ \*FIXT 1935 lm - 4000K/CRI 80 -

220-240V (\*FIXT Im = Medium Optic)

**Environment** 