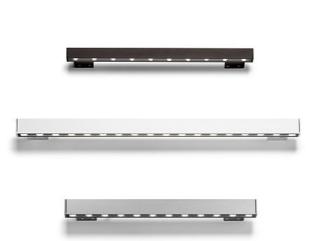

#### Outgraze 48 L 900 mm

designed by FLOS Outdoor

Luminaire for outdoor use for installation on the wall or ceiling with LED light source. Integrated 220/240V power source. Installation brackets, to be ordered separately. Dimmable version on request.

# Outgraze 48 L 900 mm

designed by FLOS Outdoor

Luminaire for outdoor use for installation on the wall or ceiling with LED light source. Integrated 220/240V power source. Installation brackets, to be ordered separately. Dimmable version on request.

| F4229001 | White      |
|----------|------------|
| F4229006 | Grey       |
| F4229033 | Anthracite |
| F4229030 | Black      |
| F4229018 | Deep brown |