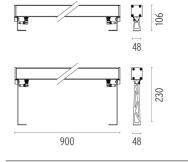

t requires use of steel brackets, to be ordered separately. Luminaire provided with a length of approximately 1500 mm of outgoing neoprene cable on one side. On request it is possible to provide

luminaires with loop-through connection for multiple

installation with continuity of line.



Transformer type Electronic Transformer availability Included **Transformer mounting** Integral **Emergency** Without 220/240 Voltage (V)

## **PHYSICAL**

06 **IK** rating **Aiming** Fixed Weight (kg) 3,30 **Number of heads** 1



#### Outgraze 48 L 900 mm

designed by FLOS Outdoor

Luminaire for outdoor use for installation on the wall or ceiling with LED light source. Integrated 220/240V power source. Installation brackets, to be ordered separately. Dimmable version on request.



### **DIMENSIONS**



### **CERTIFICATIONS**





# FLOS





# Outgraze 48 L 900 mm

designed by FLOS Outdoor

Luminaire for outdoor use for installation on the wall or ceiling with LED light source. Integrated 220/240V power source. Installation brackets, to be ordered separately. Dimmable version on request.

| F4229001 | White      |
|----------|------------|
| F4229006 | Grey       |
| F4229033 | Anthracite |
| F4229030 | Black      |
| F4229018 | Deep brown |

# **DIMENSIONS**



# **CERTIFICATIONS**