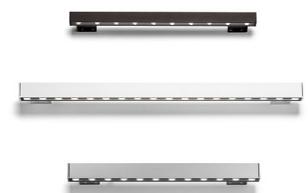

### Outgraze 48 L 900 mm

designed by FLOS Outdoor

Luminaire for outdoor use for installation on the wall or ceiling with LED light source. Integrated 220/240V power source. Installation brackets, to be ordered separately. Dimmable version on request.