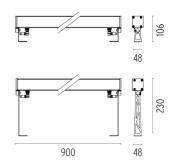

oop-through connection for multiple<br>installation with continuity of line. |  |

### ELECTRICAL

| Transformer type         | Electronic |
|--------------------------|------------|
| Transformer availability | Included   |
| Transformer mounting     | Integral   |
| Emergency                | Without    |
| Voltage (V)              | 220/240    |
| voltage (v)              | 220/240    |

## PHYSICAL

| IK rating       |  |
|-----------------|--|
| Aiming          |  |
| Weight (kg)     |  |
| Number of heads |  |

06

I

Fixed 3,30



### Outgraze 48 L 900 mm

designed by FLOS Outdoor

Luminaire for outdoor use for installation on the wall or ceiling with LED light source. Integrated 220/240V power source. Installation brackets, to be ordered separately. Dimmable version on request.





### CERTIFICATIONS





# FLOS





### Outgraze 48 L 900 mm

designed by FLOS Outdoor

Luminaire for outdoor use for installation on the wall or ceiling with LED light source. Integrated 220/240V power source. Installation brackets, to be ordered separately. Dimmable version on request.



DIMENSIONS



### CERTIFICATIONS





www.flos.com info@flos.it