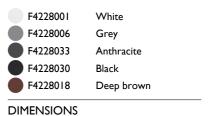

## PHYSICAL

| IK rating       |  |
|-----------------|--|
| Aiming          |  |
| Weight (kg)     |  |
| Number of heads |  |

06

I

Fixed 3,30