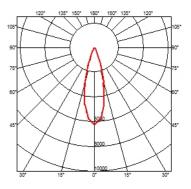

### OUTGRAZE 48 L 900 MM

| Beam angle            | 29°                                                                                                                                                                                                                                                                                                                                                                                                                                                                                                                                                                                                                                                                                                                                                                                                                                                                                                                                                                                                                                                                                                                                                                                                   |  |
|-----------------------|-------------------------------------------------------------------------------------------------------------------------------------------------------------------------------------------------------------------------------------------------------------------------------------------------------------------------------------------------------------------------------------------------------------------------------------------------------------------------------------------------------------------------------------------------------------------------------------------------------------------------------------------------------------------------------------------------------------------------------------------------------------------------------------------------------------------------------------------------------------------------------------------------------------------------------------------------------------------------------------------------------------------------------------------------------------------------------------------------------------------------------------------------------------------------------------------------------|--|
| Mounting              | Ceiling surface, Wall surface                                                                                                                                                                                                                                                                                                                                                                                                                                                                                                                                                                                                                                                                                                                                                                                                                                                                                                                                                                                                                                                                                                                                                                         |  |
| Lamps description     | Power Led: 24W - 2340 lm ≠ *FIXT 1797 lm - 3000K/CRI 80 -<br>220-240V (*FIXT lm = Medium Optic)                                                                                                                                                                                                                                                                                                                                                                                                                                                                                                                                                                                                                                                                                                                                                                                                                                                                                                                                                                                                                                                                                                       |  |
| Environment           | Indoor, Outdoor                                                                                                                                                                                                                                                                                                                                                                                                                                                                                                                                                                                                                                                                                                                                                                                                                                                                                                                                                                                                                                                                                                                                                                                       |  |
| Notes                 | We recommend using a connection system with a degree of protection greater than or equal to the degree of protection of the luminaire.                                                                                                                                                                                                                                                                                                                                                                                                                                                                                                                                                                                                                                                                                                                                                                                                                                                                                                                                                                                                                                                                |  |
| Technical description | Central body in extruded aluminum, end cap in die-cast<br>aluminum. Optics made with constant pitch between the<br>lenses to offer a homogeneous luminous flux even in case of<br>multiple lamps installed in a continuous line. High resistance<br>external coating applied with a double layer of epoxy powders<br>in accordance with the QUALICOAT standard. The first layer<br>of epoxy powder gives chemical and mechanical resistance, the<br>second finishing layer of polyester powder ensures resistance<br>to UV rays and atmospheric agents. The painted surfaces are<br>treated with alkaline and acidic washes, then rinsed with<br>demineralized water, subjected to a chemical conversion<br>treatment to protect against oxidation. Diffuser in extra clear<br>transparent glass, screen-printed and glued to ensure a<br>watertight seal. The installation of the product requires use of<br>steel brackets, to be ordered separately. Luminaire provided<br>with a length of approximately 1500 mm of outgoing neoprene<br>cable on one side. On request it is possible to provide<br>luminaires with loop-through connection for multiple<br>installation with continuity of line. |  |