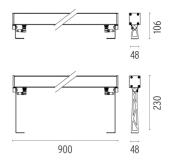

|
| Voltage (V)              | 220/240    |
| voltage (v)              | 220/240    |

## PHYSICAL

| IK rating       |  |
|-----------------|--|
| Aiming          |  |
| Weight (kg)     |  |
| Number of heads |  |

06

I

Fixed 3,30



### Outgraze 48 L 900 mm

designed by FLOS Outdoor

Luminaire for outdoor use for installation on the wall or ceiling with LED light source. Integrated 220/240V power source. Installation brackets, to be ordered separately. Dimmable version on request.





### CERTIFICATIONS





# FLOS





### Outgraze 48 L 900 mm

designed by FLOS Outdoor

Luminaire for outdoor use for installation on the wall or ceiling with LED light source. Integrated 220/240V power source. Installation brackets, to be ordered separately. Dimmable version on request.



DIMENSIONS



### CERTIFICATIONS





www.flos.com info@flos.it