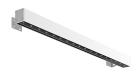

### Outgraze 48 L 900 mm

designed by FLOS Outdoor

Luminaire for outdoor use for installation on the wall or ceiling with LED light source. Integrated 220/240V power source. Installation brackets, to be ordered separately. Dimmable version on request.