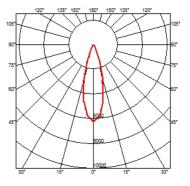

### OUTGRAZE 48 L 900 MM

| Beam angle            | 29°                                                                                                                                                                                                                                                                                                                                                                                                                                                                                                                                                                                                                                                                                                                                                                                                                                                                                                                                                                                                                                                                                                                                                                                                   |  |
|-----------------------|-------------------------------------------------------------------------------------------------------------------------------------------------------------------------------------------------------------------------------------------------------------------------------------------------------------------------------------------------------------------------------------------------------------------------------------------------------------------------------------------------------------------------------------------------------------------------------------------------------------------------------------------------------------------------------------------------------------------------------------------------------------------------------------------------------------------------------------------------------------------------------------------------------------------------------------------------------------------------------------------------------------------------------------------------------------------------------------------------------------------------------------------------------------------------------------------------------|--|
| Mounting              | Ceiling surface, Wall surface                                                                                                                                                                                                                                                                                                                                                                                                                                                                                                                                                                                                                                                                                                                                                                                                                                                                                                                                                                                                                                                                                                                                                                         |  |
| Lamps description     | Power Led: 24W - 2340 lm ≠ *FIXT 1797 lm - 3000K/CRI 80 -<br>220-240V (*FIXT lm = Medium Optic)                                                                                                                                                                                                                                                                                                                                                                                                                                                                                                                                                                                                                                                                                                                                                                                                                                                                                                                                                                                                                                                                                                       |  |
| Environment           | Indoor, Outdoor                                                                                                                                                                                                                                                                                                                                                                                                                                                                                                                                                                                                                                                                                                                                                                                                                                                                                                                                                                                                                                                                                                                                                                                       |  |
| Notes                 | We recommend using a connection system with a degree of protection greater than or equal to the degree of protection of the luminaire.                                                                                                                                                                                                                                                                                                                                                                                                                                                                                                                                                                                                                                                                                                                                                                                                                                                                                                                                                                                                                                                                |  |
| Technical description | Central body in extruded aluminum, end cap in die-cast<br>aluminum. Optics made with constant pitch between the<br>lenses to offer a homogeneous luminous flux even in case of<br>multiple lamps installed in a continuous line. High resistance<br>external coating applied with a double layer of epoxy powders<br>in accordance with the QUALICOAT standard. The first layer<br>of epoxy powder gives chemical and mechanical resistance, the<br>second finishing layer of polyester powder ensures resistance<br>to UV rays and atmospheric agents. The painted surfaces are<br>treated with alkaline and acidic washes, then rinsed with<br>demineralized water, subjected to a chemical conversion<br>treatment to protect against oxidation. Diffuser in extra clear<br>transparent glass, screen-printed and glued to ensure a<br>watertight seal. The installation of the product requires use of<br>steel brackets, to be ordered separately. Luminaire provided<br>with a length of approximately 1500 mm of outgoing neoprene<br>cable on one side. On request it is possible to provide<br>luminaires with loop-through connection for multiple<br>installation with continuity of line. |  |