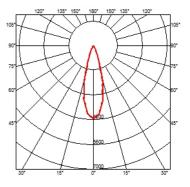

#### OUTGRAZE 48 L 600 MM

| Beam angle            | 29°                                                                                                                                                                                                                                                                                                                                                                                                                                                                                                                                                                                                                                                                                                                                                                                                                                                                                                                                                                                                                                                                                                                                                                                                   |
|-----------------------|-------------------------------------------------------------------------------------------------------------------------------------------------------------------------------------------------------------------------------------------------------------------------------------------------------------------------------------------------------------------------------------------------------------------------------------------------------------------------------------------------------------------------------------------------------------------------------------------------------------------------------------------------------------------------------------------------------------------------------------------------------------------------------------------------------------------------------------------------------------------------------------------------------------------------------------------------------------------------------------------------------------------------------------------------------------------------------------------------------------------------------------------------------------------------------------------------------|
| Mounting              | Ceiling surface, Wall surface                                                                                                                                                                                                                                                                                                                                                                                                                                                                                                                                                                                                                                                                                                                                                                                                                                                                                                                                                                                                                                                                                                                                                                         |
| Lamps description     | Power Led: 16W - 1560 lm ≠ *FIXT 1198 lm - 3000K/CRI 80 -<br>220-240V (*FIXT lm = Medium Optic)                                                                                                                                                                                                                                                                                                                                                                                                                                                                                                                                                                                                                                                                                                                                                                                                                                                                                                                                                                                                                                                                                                       |
| Environment           | Indoor, Outdoor                                                                                                                                                                                                                                                                                                                                                                                                                                                                                                                                                                                                                                                                                                                                                                                                                                                                                                                                                                                                                                                                                                                                                                                       |
| Notes                 | We recommend using a connection system with a degree of protection greater than or equal to the degree of protection of the luminaire.                                                                                                                                                                                                                                                                                                                                                                                                                                                                                                                                                                                                                                                                                                                                                                                                                                                                                                                                                                                                                                                                |
| Technical description | Central body in extruded aluminum, end cap in die-cast<br>aluminum. Optics made with constant pitch between the<br>lenses to offer a homogeneous luminous flux even in case of<br>multiple lamps installed in a continuous line. High resistance<br>external coating applied with a double layer of epoxy powders<br>in accordance with the QUALICOAT standard. The first layer<br>of epoxy powder gives chemical and mechanical resistance, the<br>second finishing layer of polyester powder ensures resistance<br>to UV rays and atmospheric agents. The painted surfaces are<br>treated with alkaline and acidic washes, then rinsed with<br>demineralized water, subjected to a chemical conversion<br>treatment to protect against oxidation. Diffuser in extra clear<br>transparent glass, screen-printed and glued to ensure a<br>watertight seal. The installation of the product requires use of<br>steel brackets, to be ordered separately. Luminaire provided<br>with a length of approximately 1500 mm of outgoing neoprene<br>cable on one side. On request it is possible to provide<br>luminaires with loop-through connection for multiple<br>installation with continuity of line. |