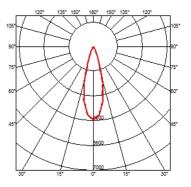

#### OUTGRAZE 48 L 600 MM

| Beam angle            | 29°                                                                                                                                                                                                                                                                                                                                                                                                                                                                                                                                                                                                                                                                                                                                                                                                                                                                                                                                                                                                                                                                                                                                                                                                   |
|-----------------------|-------------------------------------------------------------------------------------------------------------------------------------------------------------------------------------------------------------------------------------------------------------------------------------------------------------------------------------------------------------------------------------------------------------------------------------------------------------------------------------------------------------------------------------------------------------------------------------------------------------------------------------------------------------------------------------------------------------------------------------------------------------------------------------------------------------------------------------------------------------------------------------------------------------------------------------------------------------------------------------------------------------------------------------------------------------------------------------------------------------------------------------------------------------------------------------------------------|
| Mounting              | Ceiling surface, Wall surface                                                                                                                                                                                                                                                                                                                                                                                                                                                                                                                                                                                                                                                                                                                                                                                                                                                                                                                                                                                                                                                                                                                                                                         |
| Lamps description     | Power Led: 16W - 1560 lm ≠ *FIXT 1198 lm - 3000K/CRI 80 -<br>220-240V (*FIXT lm = Medium Optic)                                                                                                                                                                                                                                                                                                                                                                                                                                                                                                                                                                                                                                                                                                                                                                                                                                                                                                                                                                                                                                                                                                       |
| Environment           | Indoor, Outdoor                                                                                                                                                                                                                                                                                                                                                                                                                                                                                                                                                                                                                                                                                                                                                                                                                                                                                                                                                                                                                                                                                                                                                                                       |
| Notes                 | We recommend using a connection system with a degree of protection greater than or equal to the degree of protection of the luminaire.                                                                                                                                                                                                                                                                                                                                                                                                                                                                                                                                                                                                                                                                                                                                                                                                                                                                                                                                                                                                                                                                |
| Technical description | Central body in extruded aluminum, end cap in die-cast<br>aluminum. Optics made with constant pitch between the<br>lenses to offer a homogeneous luminous flux even in case of<br>multiple lamps installed in a continuous line. High resistance<br>external coating applied with a double layer of epoxy powders<br>in accordance with the QUALICOAT standard. The first layer<br>of epoxy powder gives chemical and mechanical resistance, the<br>second finishing layer of polyester powder ensures resistance<br>to UV rays and atmospheric agents. The painted surfaces are<br>treated with alkaline and acidic washes, then rinsed with<br>demineralized water, subjected to a chemical conversion<br>treatment to protect against oxidation. Diffuser in extra clear<br>transparent glass, screen-printed and glued to ensure a<br>watertight seal. The installation of the product requires use of<br>steel brackets, to be ordered separately. Luminaire provided<br>with a length of approximately 1500 mm of outgoing neoprene<br>cable on one side. On request it is possible to provide<br>luminaires with loop-through connection for multiple<br>installation with continuity of line. |

#### Outgraze 48 L 600 mm

designed by FLOS Outdoor

Luminaire for outdoor use for installation on the wall or ceiling with LED light source. Integrated 220/240V power source. Installation brackets, to be ordered separately. Dimmable version on request.