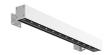

#### Outgraze 48 L 600 mm

designed by FLOS Outdoor

Luminaire for outdoor use for installation on the wall or ceiling with LED light source. Integrated 220/240V power source. Installation brackets, to be ordered separately. Dimmable version on request.

### Outgraze 48 L 600 mm

designed by FLOS Outdoor

Luminaire for outdoor use for installation on the wall or ceiling with LED light source. Integrated 220/240V power source. Installation brackets, to be ordered separately. Dimmable version on request.