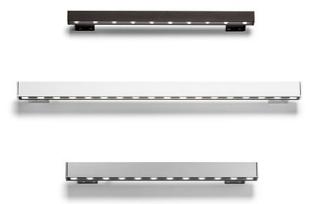

#### Outgraze 48 L 600 mm

designed by FLOS Outdoor

Luminaire for outdoor use for installation on the wall or ceiling with LED light source. Integrated 220/240V power source. Installation brackets, to be ordered separately. Dimmable version on request.

### Outgraze 48 L 600 mm

designed by FLOS Outdoor

Luminaire for outdoor use for installation on the wall or ceiling with LED light source. Integrated 220/240V power source. Installation brackets, to be ordered separately. Dimmable version on request.