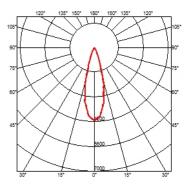

#### OUTGRAZE 48 L 600 MM

| Beam angle            | 29°                                                                                                                                                                                                                                                                                                                                                                                                                                                                                                                                                                                                                                                                                                                                                                                                                                                                                                                                                                                                                                                                                                                                                                                                   |
|-----------------------|-------------------------------------------------------------------------------------------------------------------------------------------------------------------------------------------------------------------------------------------------------------------------------------------------------------------------------------------------------------------------------------------------------------------------------------------------------------------------------------------------------------------------------------------------------------------------------------------------------------------------------------------------------------------------------------------------------------------------------------------------------------------------------------------------------------------------------------------------------------------------------------------------------------------------------------------------------------------------------------------------------------------------------------------------------------------------------------------------------------------------------------------------------------------------------------------------------|
| Mounting              | Ceiling surface, Wall surface                                                                                                                                                                                                                                                                                                                                                                                                                                                                                                                                                                                                                                                                                                                                                                                                                                                                                                                                                                                                                                                                                                                                                                         |
| Lamps description     | Power Led: 16W - 1560 lm ≠ *FIXT 1198 lm - 3000K/CRI 80 -<br>220-240V (*FIXT lm = Medium Optic)                                                                                                                                                                                                                                                                                                                                                                                                                                                                                                                                                                                                                                                                                                                                                                                                                                                                                                                                                                                                                                                                                                       |
| Environment           | Indoor, Outdoor                                                                                                                                                                                                                                                                                                                                                                                                                                                                                                                                                                                                                                                                                                                                                                                                                                                                                                                                                                                                                                                                                                                                                                                       |
| Notes                 | We recommend using a connection system with a degree of protection greater than or equal to the degree of protection of the luminaire.                                                                                                                                                                                                                                                                                                                                                                                                                                                                                                                                                                                                                                                                                                                                                                                                                                                                                                                                                                                                                                                                |
| Technical description | Central body in extruded aluminum, end cap in die-cast<br>aluminum. Optics made with constant pitch between the<br>lenses to offer a homogeneous luminous flux even in case of<br>multiple lamps installed in a continuous line. High resistance<br>external coating applied with a double layer of epoxy powders<br>in accordance with the QUALICOAT standard. The first layer<br>of epoxy powder gives chemical and mechanical resistance, the<br>second finishing layer of polyester powder ensures resistance<br>to UV rays and atmospheric agents. The painted surfaces are<br>treated with alkaline and acidic washes, then rinsed with<br>demineralized water, subjected to a chemical conversion<br>treatment to protect against oxidation. Diffuser in extra clear<br>transparent glass, screen-printed and glued to ensure a<br>watertight seal. The installation of the product requires use of<br>steel brackets, to be ordered separately. Luminaire provided<br>with a length of approximately 1500 mm of outgoing neoprene<br>cable on one side. On request it is possible to provide<br>luminaires with loop-through connection for multiple<br>installation with continuity of line. |