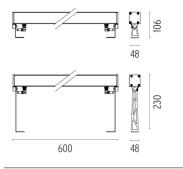

----------|-------|
| Aiming          | Fixed |
| Weight (kg)     | 2,55  |
| Number of heads | I     |



#### Outgraze 48 L 600 mm

designed by FLOS Outdoor

Luminaire for outdoor use for installation on the wall or ceiling with LED light source. Integrated 220/240V power source. Installation brackets, to be ordered separately. Dimmable version on request.





#### CERTIFICATIONS





# FLOS



## Outgraze 48 L 600 mm . Accessories

#### Structural







One pair of long rods L 200 mm.

One pair of short rods L 80 mm.



#### Outgraze 48 L 600 mm

designed by FLOS Outdoor

Luminaire for outdoor use for installation on the wall or ceiling with LED light source. Integrated 220/240V power source. Installation brackets, to be ordered separately. Dimmable version on request.



DIMENSIONS



#### CERTIFICATIONS





## FLOS

## Outgraze 48 L 600 mm . Accessories

Electrical





F1206000

F1205000

3/4 way terminal block 3 poles IP68 7-12 mm cables

2 way terminal block 3 poles IP68 7-12 mm cables

## Outgraze 48 L 600 mm . Lamps



Power LED

Lamp category: LED Socket: Special base Lamp type: Power LED



### Outgraze 48 L 600 mm

designed by FLOS Outdoor

Luminaire for outdoor use for installation on the wall or ceiling with LED light source. Integrated 220/240V power source. Installation brackets, to be ordered separately. Dimmable version on request.



DIMENSIONS



## CERTIFICATIONS