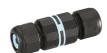

## Outgraze 48 L 600 mm . Accessories

Electrical

F1206000

F1205000

3/4 way terminal block 3 poles IP68 7-12 mm cables

2 way terminal block 3 poles IP68 7-12 mm cables