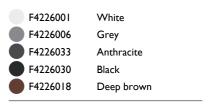

#### OUTGRAZE 48 L 600 MM

| Beam angle            | 29°                                                                                                                                                                                                                                                                                                                                                                                                                                                                                                                                                                                                                                                                                                                                                                                                                                                                                                                                                                                                                                                                                                                                                                                                   |
|-----------------------|-------------------------------------------------------------------------------------------------------------------------------------------------------------------------------------------------------------------------------------------------------------------------------------------------------------------------------------------------------------------------------------------------------------------------------------------------------------------------------------------------------------------------------------------------------------------------------------------------------------------------------------------------------------------------------------------------------------------------------------------------------------------------------------------------------------------------------------------------------------------------------------------------------------------------------------------------------------------------------------------------------------------------------------------------------------------------------------------------------------------------------------------------------------------------------------------------------|
| Mounting              | Ceiling surface, Wall surface                                                                                                                                                                                                                                                                                                                                                                                                                                                                                                                                                                                                                                                                                                                                                                                                                                                                                                                                                                                                                                                                                                                                                                         |
| Lamps description     | Power Led: 16W - 1560 lm ≠ *FIXT 1198 lm - 3000K/CRI 80 -<br>220-240V (*FIXT lm = Medium Optic)                                                                                                                                                                                                                                                                                                                                                                                                                                                                                                                                                                                                                                                                                                                                                                                                                                                                                                                                                                                                                                                                                                       |
| Environment           | Indoor, Outdoor                                                                                                                                                                                                                                                                                                                                                                                                                                                                                                                                                                                                                                                                                                                                                                                                                                                                                                                                                                                                                                                                                                                                                                                       |
| Notes                 | We recommend using a connection system with a degree of protection greater than or equal to the degree of protection of the luminaire.                                                                                                                                                                                                                                                                                                                                                                                                                                                                                                                                                                                                                                                                                                                                                                                                                                                                                                                                                                                                                                                                |
| Technical description | Central body in extruded aluminum, end cap in die-cast<br>aluminum. Optics made with constant pitch between the<br>lenses to offer a homogeneous luminous flux even in case of<br>multiple lamps installed in a continuous line. High resistance<br>external coating applied with a double layer of epoxy powders<br>in accordance with the QUALICOAT standard. The first layer<br>of epoxy powder gives chemical and mechanical resistance, the<br>second finishing layer of polyester powder ensures resistance<br>to UV rays and atmospheric agents. The painted surfaces are<br>treated with alkaline and acidic washes, then rinsed with<br>demineralized water, subjected to a chemical conversion<br>treatment to protect against oxidation. Diffuser in extra clear<br>transparent glass, screen-printed and glued to ensure a<br>watertight seal. The installation of the product requires use of<br>steel brackets, to be ordered separately. Luminaire provided<br>with a length of approximately 1500 mm of outgoing neoprene<br>cable on one side. On request it is possible to provide<br>luminaires with loop-through connection for multiple<br>installation with continuity of line. |