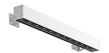

#### Outgraze 48 L 600 mm

designed by FLOS Outdoor

Luminaire for outdoor use for installation on the wall or ceiling with LED light source. Integrated 220/240V power source. Installation brackets, to be ordered separately. Dimmable version on request.

### Outgraze 48 L 600 mm

designed by FLOS Outdoor

Luminaire for outdoor use for installation on the wall or ceiling with LED light source. Integrated 220/240V power source. Installation brackets, to be ordered separately. Dimmable version on request.