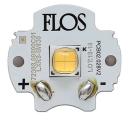

## Outgraze 48 L 600 mm . Lamps

Power LED

Lamp category: LED Socket: Special base Lamp type: Power LED