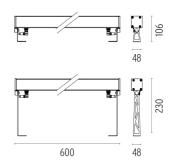

through connection for multiple<br>installation with continuity of line. |

### ELECTRICAL

| Transformer type         | Electronic |
|--------------------------|------------|
| Transformer availability | Included   |
| Transformer mounting     | Integral   |
| Emergency                | Without    |
| Voltage (V)              | 220/240    |
| voltage (v)              | 220/240    |

## PHYSICAL

| IK rating       | 06    |
|-----------------|-------|
| Aiming          | Fixed |
| Weight (kg)     | 2,55  |
| Number of heads | I     |



#### Outgraze 48 L 600 mm

designed by FLOS Outdoor

Luminaire for outdoor use for installation on the wall or ceiling with LED light source. Integrated 220/240V power source. Installation brackets, to be ordered separately. Dimmable version on request.





#### CERTIFICATIONS





# FLOS



## Outgraze 48 L 600 mm . Accessories

#### Structural







One pair of long rods L 200 mm.

One pair of short rods L 80 mm.



#### Outgraze 48 L 600 mm

designed by FLOS Outdoor

Luminaire for outdoor use for installation on the wall or ceiling with LED light source. Integrated 220/240V power source. Installation brackets, to be ordered separately. Dimmable version on request.



DIMENSIONS



#### CERTIFICATIONS





## FLOS

## Outgraze 48 L 600 mm . Accessories

Electrical





F1206000

F1205000

3/4 way terminal block 3 poles IP68 7-12 mm cables

2 way terminal block 3 poles IP68 7-12 mm cables

## Outgraze 48 L 600 mm . Lamps



Power LED

Lamp category: LED Socket: Special base Lamp type: Power LED



### Outgraze 48 L 600 mm

designed by FLO