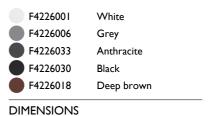

p-through connection for multiple<br>installation with continuity of line. |

### ELECTRICAL

| Transformer type         | Electronic |
|--------------------------|------------|
| Transformer availability | Included   |
| Transformer mounting     | Integral   |
| Emergency                | Without    |
| Voltage (V)              | 220/240    |
| voltage (v)              | 220/240    |

## PHYSICAL

| IK rating       | 06    |
|-----------------|-------|
| Aiming          | Fixed |
| Weight (kg)     | 2,55  |
| Number of heads | I     |



#### Outgraze 48 L 600 mm

designed by FLOS Outdoor

Luminaire for outdoor use for installation on the wall or ceiling with LED light source. Integrated 220/240V power source. Installation brackets, to be ordered separately. Dimmable version on request.





#### CERTIFICATIONS





# FLOS



## Outgraze 48 L 600 mm . Accessories

#### Structural







One pair of long rods L 200 mm.

One pair of short rods L 80 mm.



#### Outgraze 48 L 600 mm

designed by FLOS Outdoor

Luminaire for outdoor use for installation on the wall or ceiling with LED light source. Integrated 220/240V power source. Installation brackets, to be ordered separately. Dimmable version on request.



DIMENSIONS



#### CERTIFICATIONS





## FLOS

## Outgraze 48 L 600 mm . Accessories

Electrical





F1206000

F1205000

3/4 way terminal block 3 poles IP68 7-12 mm cables

2 way terminal block 3 poles IP68 7-12 mm cables

## Outgraze 48 L 600 mm . Lamps



Power LED

Lamp category: LED Socket: Special base Lamp type: Power LED



### Outgraze 48 L 600 mm

designed by F