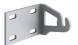

## Outgraze 48 L 600 mm . Accessories

#### Structural

One pair of long rods L 200 mm.

One pair of short rods L 80 mm.