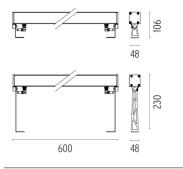

re for outdoor use for installation on the wall or ceiling with LED light source. Integrated 220/240V power source. Installation brackets, to be ordered separately. Dimmable version on request.



DIMENSIONS



#### CERTIFICATIONS





## FLOS

## Outgraze 48 L 600 mm . Accessories

Electrical





F1206000

F1205000

3/4 way terminal block 3 poles IP68 7-12 mm cables

2 way terminal block 3 poles IP68 7-12 mm cables

## Outgraze 48 L 600 mm . Lamps



Power LED

Lamp category: LED Socket: Special base Lamp type: Power LED



### Outgraze 48 L 600 mm

designed by FLOS Outdoor

Luminaire for outdoor use for installation on the wall or ceiling with LED light source. Integrated 220/240V power source. Installation brackets, to be ordered separately. Dimmable version on request.



DIMENSIONS



## CERTIFICATIONS