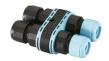

## Outgraze 48 L 600 mm . Accessories

Electrical

F1206000

F1205000

3/4 way terminal block 3 poles IP68 7-12 mm cables

2 way terminal block 3 poles IP68 7-12 mm cables