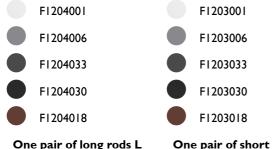

#### Structural

One pair of long rods L 200 mm.

One pair of short rods L 80 mm.