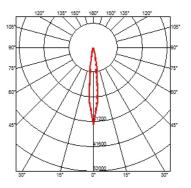

#### OUTGRAZE 48 L 1200 MM

| Beam angle            | 4°                                                                                                                                                                                                                                                                                                                                                                                                                                                                                                                                                                                                                                                                                                                                                                                                                                                                                                                                                                                                                                                                                                                                                                                                    |
|-----------------------|-------------------------------------------------------------------------------------------------------------------------------------------------------------------------------------------------------------------------------------------------------------------------------------------------------------------------------------------------------------------------------------------------------------------------------------------------------------------------------------------------------------------------------------------------------------------------------------------------------------------------------------------------------------------------------------------------------------------------------------------------------------------------------------------------------------------------------------------------------------------------------------------------------------------------------------------------------------------------------------------------------------------------------------------------------------------------------------------------------------------------------------------------------------------------------------------------------|
| Mounting              | Ceiling surface, Wall surface                                                                                                                                                                                                                                                                                                                                                                                                                                                                                                                                                                                                                                                                                                                                                                                                                                                                                                                                                                                                                                                                                                                                                                         |
| Lamps description     | Power Led: 32W - 3120 lm ≠ *FIXT 2396 lm - 3000K/CRI 80 -<br>220-240V (*FIXT lm = Medium Optic)                                                                                                                                                                                                                                                                                                                                                                                                                                                                                                                                                                                                                                                                                                                                                                                                                                                                                                                                                                                                                                                                                                       |
| Environment           | Indoor, Outdoor                                                                                                                                                                                                                                                                                                                                                                                                                                                                                                                                                                                                                                                                                                                                                                                                                                                                                                                                                                                                                                                                                                                                                                                       |
| Notes                 | We recommend using a connection system with a degree of protection greater than or equal to the degree of protection of the luminaire.                                                                                                                                                                                                                                                                                                                                                                                                                                                                                                                                                                                                                                                                                                                                                                                                                                                                                                                                                                                                                                                                |
| Technical description | Central body in extruded aluminum, end cap in die-cast<br>aluminum. Optics made with constant pitch between the<br>lenses to offer a homogeneous luminous flux even in case of<br>multiple lamps installed in a continuous line. High resistance<br>external coating applied with a double layer of epoxy powders<br>in accordance with the QUALICOAT standard. The first layer<br>of epoxy powder gives chemical and mechanical resistance, the<br>second finishing layer of polyester powder ensures resistance<br>to UV rays and atmospheric agents. The painted surfaces are<br>treated with alkaline and acidic washes, then rinsed with<br>demineralized water, subjected to a chemical conversion<br>treatment to protect against oxidation. Diffuser in extra clear<br>transparent glass, screen-printed and glued to ensure a<br>watertight seal. The installation of the product requires use of<br>steel brackets, to be ordered separately. Luminaire provided<br>with a length of approximately 1500 mm of outgoing neoprene<br>cable on one side. On request it is possible to provide<br>luminaires with loop-through connection for multiple<br>installation with continuity of line. |