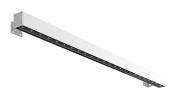

#### Outgraze 48 L 1200 mm

designed by FLOS Outdoor

Luminaire for outdoor use for installation on the wall or ceiling with LED light source. Integrated 220/240V power source. Installation brackets, to be ordered separately. Dimmable version on request.

### Outgraze 48 L 1200 mm

designed by FLOS Outdoor

Luminaire for outdoor use for installation on the wall or ceiling with LED light source. Integrated 220/240V power source. Installation brackets, to be ordered separately. Dimmable version on request.