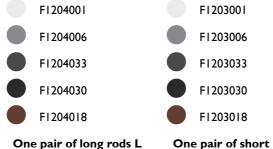

#### Structural

One pair of long rods L 200 mm.

One pair of short rods L 80 mm.