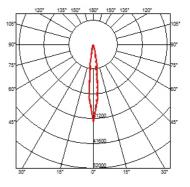

#### OUTGRAZE 48 L 1200 MM

| Beam angle            | 4°                                                                                                                                                                                                                                                                                                                                                                                                                                                                                                                                                                                                                                                                                                                                                                                                                                                                                                                                                                                                                                                                                                                                                                                                    |
|-----------------------|-------------------------------------------------------------------------------------------------------------------------------------------------------------------------------------------------------------------------------------------------------------------------------------------------------------------------------------------------------------------------------------------------------------------------------------------------------------------------------------------------------------------------------------------------------------------------------------------------------------------------------------------------------------------------------------------------------------------------------------------------------------------------------------------------------------------------------------------------------------------------------------------------------------------------------------------------------------------------------------------------------------------------------------------------------------------------------------------------------------------------------------------------------------------------------------------------------|
| Mounting              | Ceiling surface, Wall surface                                                                                                                                                                                                                                                                                                                                                                                                                                                                                                                                                                                                                                                                                                                                                                                                                                                                                                                                                                                                                                                                                                                                                                         |
| Lamps description     | Power Led: 32W - 3120 lm ≠ *FIXT 2396 lm - 3000K/CRI 80 -<br>220-240V (*FIXT lm = Medium Optic)                                                                                                                                                                                                                                                                                                                                                                                                                                                                                                                                                                                                                                                                                                                                                                                                                                                                                                                                                                                                                                                                                                       |
| Environment           | Indoor, Outdoor                                                                                                                                                                                                                                                                                                                                                                                                                                                                                                                                                                                                                                                                                                                                                                                                                                                                                                                                                                                                                                                                                                                                                                                       |
| Notes                 | We recommend using a connection system with a degree of protection greater than or equal to the degree of protection of the luminaire.                                                                                                                                                                                                                                                                                                                                                                                                                                                                                                                                                                                                                                                                                                                                                                                                                                                                                                                                                                                                                                                                |
| Technical description | Central body in extruded aluminum, end cap in die-cast<br>aluminum. Optics made with constant pitch between the<br>lenses to offer a homogeneous luminous flux even in case of<br>multiple lamps installed in a continuous line. High resistance<br>external coating applied with a double layer of epoxy powders<br>in accordance with the QUALICOAT standard. The first layer<br>of epoxy powder gives chemical and mechanical resistance, the<br>second finishing layer of polyester powder ensures resistance<br>to UV rays and atmospheric agents. The painted surfaces are<br>treated with alkaline and acidic washes, then rinsed with<br>demineralized water, subjected to a chemical conversion<br>treatment to protect against oxidation. Diffuser in extra clear<br>transparent glass, screen-printed and glued to ensure a<br>watertight seal. The installation of the product requires use of<br>steel brackets, to be ordered separately. Luminaire provided<br>with a length of approximately 1500 mm of outgoing neoprene<br>cable on one side. On request it is possible to provide<br>luminaires with loop-through connection for multiple<br>installation with continuity of line. |