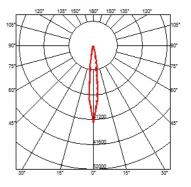

g          | Fixed |
| Weight (kg)     | 4,31  |
| Number of heads | I     |



#### Outgraze 48 L 1200 mm

designed by FLOS Outdoor

Luminaire for outdoor use for installation on the wall or ceiling with LED light source. Integrated 220/240V power source. Installation brackets, to be ordered separately. Dimmable version on request.





#### CERTIFICATIONS





# FLOS



# Outgraze 48 L 1200 mm . Accessories

#### Structural







One pair of long rods L 200 mm.

One pair of short rods L 80 mm.



#### Outgraze 48 L 1200 mm

designed by FLOS Outdoor

Luminaire for outdoor use for installation on the wall or ceiling with LED light source. Integrated 220/240V power source. Installation brackets, to be ordered separately. Dimmable version on request.



DIMENSIONS



#### CERTIFICATIONS





# FLOS

# Outgraze 48 L 1200 mm . Accessories

#### Electrical





F1206000

F1205000

3/4 way terminal block 3 poles IP68 7-12 mm cables

2 way terminal block 3 poles IP68 7-12 mm cables

# Outgraze 48 L 1200 mm . Lamps



Power LED

Lamp category: LED Socket: Special base Lamp type: Power LED



### Outgraze 48 L 1200 mm

designed by FLOS Outdoor

Luminaire for outdoor use for installation on the wall or ceiling with LED light source. Integrated 220/240V power source. Installation brackets, to be ordered separately. Dimmable version on request.



DIMENSIONS



### CERTIFICATIONS