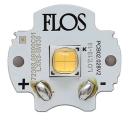

# Outgraze 48 L 1200 mm . Lamps

Power LED

Lamp category: LED Socket: Special base Lamp type: Power LED