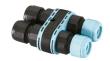

#### Electrical

F1206000

F1205000

3/4 way terminal block 3 poles IP68 7-12 mm cables

2 way terminal block 3 poles IP68 7-12 mm cables