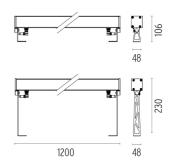

through connection for multiple<br>installation with continuity of line. |

### ELECTRICAL

| Transformer type         | Electronic |
|--------------------------|------------|
| Transformer availability | Included   |
| Transformer mounting     | Integral   |
| Emergency                | Without    |
| Voltage (V)              | 220/240    |
| voltage (v)              | 220/240    |

# PHYSICAL

| IK rating       | 06    |
|-----------------|-------|
| Aiming          | Fixed |
| Weight (kg)     | 4,31  |
| Number of heads | I     |



#### Outgraze 48 L 1200 mm

designed by FLOS Outdoor

Luminaire for outdoor use for installation on the wall or ceiling with LED light source. Integrated 220/240V power source. Installation brackets, to be ordered separately. Dimmable version on request.





#### CERTIFICATIONS





# FLOS



# Outgraze 48 L 1200 mm . Accessories

#### Structural







One pair of long rods L 200 mm.

One pair of short rods L 80 mm.



#### Outgraze 48 L 1200 mm

designed by FLOS Outdoor

Luminaire for outdoor use for installation on the wall or ceiling with LED light source. Integrated 220/240V power source. Installation brackets, to be ordered separately. Dimmable version on request.



DIMENSIONS



#### CERTIFICATIONS





# FLOS

# Outgraze 48 L 1200 mm . Accessories

#### Electrical





F1206000

F1205000

3/4 way terminal block 3 poles IP68 7-12 mm cables

2 way terminal block 3 poles IP68 7-12 mm cables

# Outgraze 48 L 1200 mm . Lamps



Power LED

Lamp category: LED Socket: Special base Lamp type: Power LED



### Outgraze 48 L 1200 mm

designed