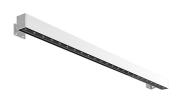

#### Outgraze 48 L 1200 mm

designed by FLOS Outdoor

Luminaire for outdoor use for installation on the wall or ceiling with LED light source. Integrated 220/240V power source. Installation brackets, to be ordered separately. Dimmable version on request.

### Outgraze 48 L 1200 mm

designed by FLOS Outdoor

Luminaire for outdoor use for installation on the wall or ceiling with LED light source. Integrated 220/240V power source. Installation brackets, to be ordered separately. Dimmable version on request.