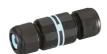

#### Electrical

F1206000

F1205000

3/4 way terminal block 3 poles IP68 7-12 mm cables

2 way terminal block 3 poles IP68 7-12 mm cables