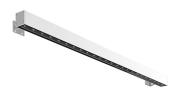

#### Outgraze 48 L 1200 mm

designed by FLOS Outdoor

Luminaire for outdoor use for installation on the wall or ceiling with LED light source. Integrated 220/240V power source. Installation brackets, to be ordered separately. Dimmable version on request.

### Outgraze 48 L 1200 mm

designed by FLOS Outdoor

Luminaire for outdoor use for installation on the wall or ceiling with LED light source. Integrated 220/240V power source. Installation brackets, to be ordered separately. Dimmable version on request.