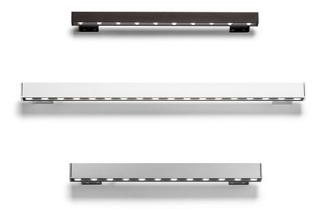

#### Outgraze 48 L 1200 mm

designed by FLOS Outdoor

Luminaire for outdoor use for installation on the wall or ceiling with LED light source. Integrated 220/240V power source. Installation brackets, to be ordered separately. Dimmable version on request.

### Outgraze 48 L 1200 mm

designed by FLOS Outdoor

Luminaire for outdoor use for installation on the wall or ceiling with LED light source. Integrated 220/240V power source. Installation brackets, to be ordered separately. Dimmable version on request.