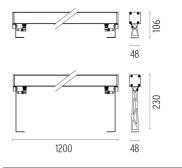

r outdoor use for installation on the wall or ceiling with LED light source. Integrated 220/240V power source. Installation brackets, to be ordered separately. Dimmable version on request.



DIMENSIONS



#### CERTIFICATIONS





# FLOS

# Outgraze 48 L 1200 mm . Accessories

#### Electrical





F1206000

F1205000

3/4 way terminal block 3 poles IP68 7-12 mm cables

2 way terminal block 3 poles IP68 7-12 mm cables

# Outgraze 48 L 1200 mm . Lamps



Power LED

Lamp category: LED Socket: Special base Lamp type: Power LED



### Outgraze 48 L 1200 mm

designed by FLOS Outdoor

Luminaire for outdoor use for installation on the wall or ceiling with LED light source. Integrated 220/240V power source. Installation brackets, to be ordered separately. Dimmable version on request.



DIMENSIONS



### CERTIFICATIONS