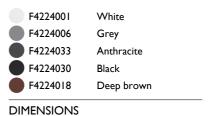

p-through connection for multiple<br>installation with continuity of line. |

### ELECTRICAL

| Transformer type         | Electronic |
|--------------------------|------------|
| Transformer availability | Included   |
| Transformer mounting     | Integral   |
| Emergency                | Without    |
| Voltage (V)              | 220/240    |
| voltage (v)              | 220/240    |

# PHYSICAL

| IK rating       | 06    |
|-----------------|-------|
| Aiming          | Fixed |
| Weight (kg)     | 4,31  |
| Number of heads | I     |



#### Outgraze 48 L 1200 mm

designed by FLOS Outdoor

Luminaire for outdoor use for installation on the wall or ceiling with LED light source. Integrated 220/240V power source. Installation brackets, to be ordered separately. Dimmable version on request.





#### CERTIFICATIONS





# FLOS



# Outgraze 48 L 1200 mm . Accessories

#### Structural







One pair of long rods L 200 mm.

One pair of short rods L 80 mm.



#### Outgraze 48 L 1200 mm

designed by FLOS Outdoor

Luminaire for outdoor use for installation on the wall or ceiling with LED light source. Integrated 220/240V power source. Installation brackets, to be ordered separately. Dimmable version on request.



DIMENSIONS



#### CERTIFICATIONS





# FLOS

# Outgraze 48 L 1200 mm . Accessories

#### Electrical





F1206000

F1205000

3/4 way terminal block 3 poles IP68 7-12 mm cables

2 way terminal block 3 poles IP68 7-12 mm cables

# Outgraze 48 L 1200 mm . Lamps



Power LED

Lamp category: LED Socket: Special base Lamp type: Power LED



### Outgraze 48 L 1200 mm

designe