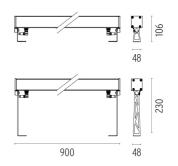

loop-through connection for multiple<br>installation with continuity of line. |

### ELECTRICAL

| Transformer type         | Electronic |
|--------------------------|------------|
| Transformer availability | Included   |
| Transformer mounting     | Integral   |
| Emergency                | Without    |
| Voltage (V)              | 220/240    |
| voltage (v)              | 220/240    |

## PHYSICAL

| IK rating       |  |
|-----------------|--|
| Aiming          |  |
| Weight (kg)     |  |
| Number of heads |  |

06

I

Fixed 3,30



#### Outgraze 48 L 900 mm

designed by FLOS Outdoor

Luminaire for outdoor use for installation on the wall or ceiling with LED light source. Integrated 220/240V power source. Installation brackets, to be ordered separately. Dimmable version on request.





#### CERTIFICATIONS





# FLOS



### Outgraze 48 L 900 mm . Accessories

#### Structural







One pair of long rods L 200 mm.

One pair of short rods L 80 mm.



#### Outgraze 48 L 900 mm

designed by FLOS Outdoor

Luminaire for outdoor use for installation on the wall or ceiling with LED light source. Integrated 220/240V power source. Installation brackets, to be ordered separately. Dimmable version on request.



DIMENSIONS



#### CERTIFICATIONS





## FLOS

## Outgraze 48 L 900 mm . Accessories

Electrical





F1206000

F1205000

3/4 way terminal block 3 poles IP68 7-12 mm cables

2 way terminal block 3 poles IP68 7-12 mm cables

## Outgraze 48 L 900 mm . Lamps



Power LED

Lamp category: LED Socket: Special base Lamp type: Power LED



## Outgraze 48 L 900 mm

designed by FLO