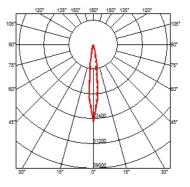

#### OUTGRAZE 48 L 900 MM

| Beam angle            | 14°                                                                                                                                                                                                                                                                                                                                                                                                                                                                                                                                                                                                                                                                                                                                                                                                                                                                                                                                                                                                                                                                                                                                                                                                   |
|-----------------------|-------------------------------------------------------------------------------------------------------------------------------------------------------------------------------------------------------------------------------------------------------------------------------------------------------------------------------------------------------------------------------------------------------------------------------------------------------------------------------------------------------------------------------------------------------------------------------------------------------------------------------------------------------------------------------------------------------------------------------------------------------------------------------------------------------------------------------------------------------------------------------------------------------------------------------------------------------------------------------------------------------------------------------------------------------------------------------------------------------------------------------------------------------------------------------------------------------|
| Mounting              | Ceiling surface, Wall surface                                                                                                                                                                                                                                                                                                                                                                                                                                                                                                                                                                                                                                                                                                                                                                                                                                                                                                                                                                                                                                                                                                                                                                         |
| Lamps description     | Power Led: 24W - 2340 lm ≠ *FIXT 1797 lm - 3000K/CRI 80 -<br>220-240V (*FIXT lm = Medium Optic)                                                                                                                                                                                                                                                                                                                                                                                                                                                                                                                                                                                                                                                                                                                                                                                                                                                                                                                                                                                                                                                                                                       |
| Environment           | Indoor, Outdoor                                                                                                                                                                                                                                                                                                                                                                                                                                                                                                                                                                                                                                                                                                                                                                                                                                                                                                                                                                                                                                                                                                                                                                                       |
| Notes                 | We recommend using a connection system with a degree of protection greater than or equal to the degree of protection of the luminaire.                                                                                                                                                                                                                                                                                                                                                                                                                                                                                                                                                                                                                                                                                                                                                                                                                                                                                                                                                                                                                                                                |
| Technical description | Central body in extruded aluminum, end cap in die-cast<br>aluminum. Optics made with constant pitch between the<br>lenses to offer a homogeneous luminous flux even in case of<br>multiple lamps installed in a continuous line. High resistance<br>external coating applied with a double layer of epoxy powders<br>in accordance with the QUALICOAT standard. The first layer<br>of epoxy powder gives chemical and mechanical resistance, the<br>second finishing layer of polyester powder ensures resistance<br>to UV rays and atmospheric agents. The painted surfaces are<br>treated with alkaline and acidic washes, then rinsed with<br>demineralized water, subjected to a chemical conversion<br>treatment to protect against oxidation. Diffuser in extra clear<br>transparent glass, screen-printed and glued to ensure a<br>watertight seal. The installation of the product requires use of<br>steel brackets, to be ordered separately. Luminaire provided<br>with a length of approximately 1500 mm of outgoing neoprene<br>cable on one side. On request it is possible to provide<br>luminaires with loop-through connection for multiple<br>installation with continuity of line. |