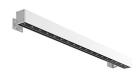

#### Outgraze 48 L 900 mm

designed by FLOS Outdoor

Luminaire for outdoor use for installation on the wall or ceiling with LED light source. Integrated 220/240V power source. Installation brackets, to be ordered separately. Dimmable version on request.

## Outgraze 48 L 900 mm

designed by FLOS Outdoor

Luminaire for outdoor use for installation on the wall or ceiling with LED light source. Integrated 220/240V power source. Installation brackets, to be ordered separately. Dimmable version on request.