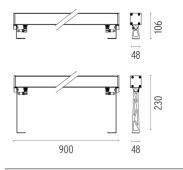

----------|--|
| Aiming          |  |
| Weight (kg)     |  |
| Number of heads |  |

06

I

Fixed 3,30



#### Outgraze 48 L 900 mm

designed by FLOS Outdoor

Luminaire for outdoor use for installation on the wall or ceiling with LED light source. Integrated 220/240V power source. Installation brackets, to be ordered separately. Dimmable version on request.





#### CERTIFICATIONS





# FLOS



### Outgraze 48 L 900 mm . Accessories

#### Structural







One pair of long rods L 200 mm.

One pair of short rods L 80 mm.



#### Outgraze 48 L 900 mm

designed by FLOS Outdoor

Luminaire for outdoor use for installation on the wall or ceiling with LED light source. Integrated 220/240V power source. Installation brackets, to be ordered separately. Dimmable version on request.



DIMENSIONS



#### CERTIFICATIONS





## FLOS

## Outgraze 48 L 900 mm . Accessories

Electrical





F1206000

F1205000

3/4 way terminal block 3 poles IP68 7-12 mm cables

2 way terminal block 3 poles IP68 7-12 mm cables

## Outgraze 48 L 900 mm . Lamps



Power LED

Lamp category: LED Socket: Special base Lamp type: Power LED



## Outgraze 48 L 900 mm

designed by FLOS Outdoor

Luminaire for outdoor use for installation on the wall or ceiling with LED light source. Integrated 220/240V power source. Installation brackets, to be ordered separately. Dimmable version on request.



DIMENSIONS



## CERTIFICATIONS