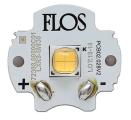

## Outgraze 48 L 900 mm . Lamps

Power LED

Lamp category: LED Socket: Special base Lamp type: Power LED