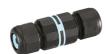

## Outgraze 48 L 900 mm . Accessories

Electrical

F1206000

F1205000

3/4 way terminal block 3 poles IP68 7-12 mm cables

2 way terminal block 3 poles IP68 7-12 mm cables