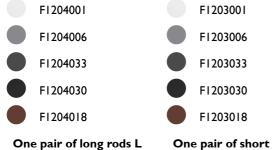

### Outgraze 48 L 900 mm . Accessories

#### Structural

One pair of long rods L 200 mm.

One pair of short rods L 80 mm.