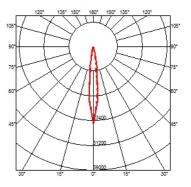

#### OUTGRAZE 48 L 900 MM

| Beam angle            | 14°                                                                                                                                                                                                                                                                                                                                                                                                                                                                                                                                                                                                                                                                                                                                                                                                                                                                                                                                                                                                                                                                                                                                                                                                   |
|-----------------------|-------------------------------------------------------------------------------------------------------------------------------------------------------------------------------------------------------------------------------------------------------------------------------------------------------------------------------------------------------------------------------------------------------------------------------------------------------------------------------------------------------------------------------------------------------------------------------------------------------------------------------------------------------------------------------------------------------------------------------------------------------------------------------------------------------------------------------------------------------------------------------------------------------------------------------------------------------------------------------------------------------------------------------------------------------------------------------------------------------------------------------------------------------------------------------------------------------|
| Mounting              | Ceiling surface, Wall surface                                                                                                                                                                                                                                                                                                                                                                                                                                                                                                                                                                                                                                                                                                                                                                                                                                                                                                                                                                                                                                                                                                                                                                         |
| Lamps description     | Power Led: 24W - 2340 lm ≠ *FIXT 1797 lm - 3000K/CRI 80 -<br>220-240V (*FIXT lm = Medium Optic)                                                                                                                                                                                                                                                                                                                                                                                                                                                                                                                                                                                                                                                                                                                                                                                                                                                                                                                                                                                                                                                                                                       |
| Environment           | Indoor, Outdoor                                                                                                                                                                                                                                                                                                                                                                                                                                                                                                                                                                                                                                                                                                                                                                                                                                                                                                                                                                                                                                                                                                                                                                                       |
| Notes                 | We recommend using a connection system with a degree of protection greater than or equal to the degree of protection of the luminaire.                                                                                                                                                                                                                                                                                                                                                                                                                                                                                                                                                                                                                                                                                                                                                                                                                                                                                                                                                                                                                                                                |
| Technical description | Central body in extruded aluminum, end cap in die-cast<br>aluminum. Optics made with constant pitch between the<br>lenses to offer a homogeneous luminous flux even in case of<br>multiple lamps installed in a continuous line. High resistance<br>external coating applied with a double layer of epoxy powders<br>in accordance with the QUALICOAT standard. The first layer<br>of epoxy powder gives chemical and mechanical resistance, the<br>second finishing layer of polyester powder ensures resistance<br>to UV rays and atmospheric agents. The painted surfaces are<br>treated with alkaline and acidic washes, then rinsed with<br>demineralized water, subjected to a chemical conversion<br>treatment to protect against oxidation. Diffuser in extra clear<br>transparent glass, screen-printed and glued to ensure a<br>watertight seal. The installation of the product requires use of<br>steel brackets, to be ordered separately. Luminaire provided<br>with a length of approximately 1500 mm of outgoing neoprene<br>cable on one side. On request it is possible to provide<br>luminaires with loop-through connection for multiple<br>installation with continuity of line. |