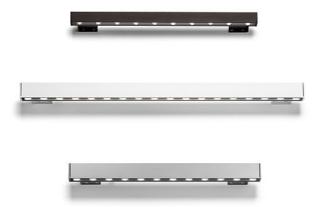

#### Outgraze 48 L 900 mm

designed by FLOS Outdoor

Luminaire for outdoor use for installation on the wall or ceiling with LED light source. Integrated 220/240V power source. Installation brackets, to be ordered separately. Dimmable version on request.

## Outgraze 48 L 900 mm

designed by FLOS Outdoor

Luminaire for outdoor use for installation on the wall or ceiling with LED light source. Integrated 220/240V power source. Installation brackets, to be ordered separately. Dimmable version on request.