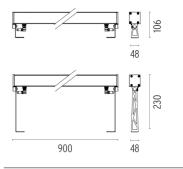

ire for outdoor use for installation on the wall or ceiling with LED light source. Integrated 220/240V power source. Installation brackets, to be ordered separately. Dimmable version on request.



DIMENSIONS



#### CERTIFICATIONS





## FLOS

## Outgraze 48 L 900 mm . Accessories

Electrical





F1206000

F1205000

3/4 way terminal block 3 poles IP68 7-12 mm cables

2 way terminal block 3 poles IP68 7-12 mm cables

## Outgraze 48 L 900 mm . Lamps



Power LED

Lamp category: LED Socket: Special base Lamp type: Power LED



## Outgraze 48 L 900 mm

designed by FLOS Outdoor

Luminaire for outdoor use for installation on the wall or ceiling with LED light source. Integrated 220/240V power source. Installation brackets, to be ordered separately. Dimmable version on request.



DIMENSIONS



## CERTIFICATIONS