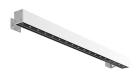

#### Outgraze 48 L 900 mm

designed by FLOS Outdoor

Luminaire for outdoor use for installation on the wall or ceiling with LED light source. Integrated 220/240V power source. Installation brackets, to be ordered separately. Dimmable version on request.

## Outgraze 48 L 900 mm

designed by FLOS Outdoor

Luminaire for outdoor use for installation on the wall or ceiling with LED light source. Integrated 220/240V power source. Installation brackets, to be ordered separately. Dimmable version on request.