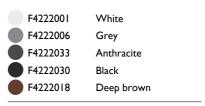

#### OUTGRAZE 48 L 900 MM

| Beam angle            | 14°                                                                                                                                                                                                                                                                                                                                                                                                                                                                                                                                                                                                                                                                                                                                                                                                                                                                                                                                                                                                                                                                                                                                                                                                   |
|-----------------------|-------------------------------------------------------------------------------------------------------------------------------------------------------------------------------------------------------------------------------------------------------------------------------------------------------------------------------------------------------------------------------------------------------------------------------------------------------------------------------------------------------------------------------------------------------------------------------------------------------------------------------------------------------------------------------------------------------------------------------------------------------------------------------------------------------------------------------------------------------------------------------------------------------------------------------------------------------------------------------------------------------------------------------------------------------------------------------------------------------------------------------------------------------------------------------------------------------|
| Mounting              | Ceiling surface, Wall surface                                                                                                                                                                                                                                                                                                                                                                                                                                                                                                                                                                                                                                                                                                                                                                                                                                                                                                                                                                                                                                                                                                                                                                         |
| Lamps description     | Power Led: 24W - 2340 lm ≠ *FIXT 1797 lm - 3000K/CRI 80 -<br>220-240V (*FIXT lm = Medium Optic)                                                                                                                                                                                                                                                                                                                                                                                                                                                                                                                                                                                                                                                                                                                                                                                                                                                                                                                                                                                                                                                                                                       |
| Environment           | Indoor, Outdoor                                                                                                                                                                                                                                                                                                                                                                                                                                                                                                                                                                                                                                                                                                                                                                                                                                                                                                                                                                                                                                                                                                                                                                                       |
| Notes                 | We recommend using a connection system with a degree of protection greater than or equal to the degree of protection of the luminaire.                                                                                                                                                                                                                                                                                                                                                                                                                                                                                                                                                                                                                                                                                                                                                                                                                                                                                                                                                                                                                                                                |
| Technical description | Central body in extruded aluminum, end cap in die-cast<br>aluminum. Optics made with constant pitch between the<br>lenses to offer a homogeneous luminous flux even in case of<br>multiple lamps installed in a continuous line. High resistance<br>external coating applied with a double layer of epoxy powders<br>in accordance with the QUALICOAT standard. The first layer<br>of epoxy powder gives chemical and mechanical resistance, the<br>second finishing layer of polyester powder ensures resistance<br>to UV rays and atmospheric agents. The painted surfaces are<br>treated with alkaline and acidic washes, then rinsed with<br>demineralized water, subjected to a chemical conversion<br>treatment to protect against oxidation. Diffuser in extra clear<br>transparent glass, screen-printed and glued to ensure a<br>watertight seal. The installation of the product requires use of<br>steel brackets, to be ordered separately. Luminaire provided<br>with a length of approximately 1500 mm of outgoing neoprene<br>cable on one side. On request it is possible to provide<br>luminaires with loop-through connection for multiple<br>installation with continuity of line. |