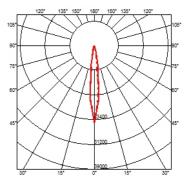

#### OUTGRAZE 48 L 900 MM

| Beam angle            | 14°                                                                                                                                                                                                                                                                                                                                                                                                                                                                                                                                                                                                                                                                                                                                                                                                                                                                                                                                                                                                                                                                                                                                                                                                   |
|-----------------------|-------------------------------------------------------------------------------------------------------------------------------------------------------------------------------------------------------------------------------------------------------------------------------------------------------------------------------------------------------------------------------------------------------------------------------------------------------------------------------------------------------------------------------------------------------------------------------------------------------------------------------------------------------------------------------------------------------------------------------------------------------------------------------------------------------------------------------------------------------------------------------------------------------------------------------------------------------------------------------------------------------------------------------------------------------------------------------------------------------------------------------------------------------------------------------------------------------|
| Mounting              | Ceiling surface, Wall surface                                                                                                                                                                                                                                                                                                                                                                                                                                                                                                                                                                                                                                                                                                                                                                                                                                                                                                                                                                                                                                                                                                                                                                         |
| Lamps description     | Power Led: 24W - 2340 lm ≠ *FIXT 1797 lm - 3000K/CRI 80 -<br>220-240V (*FIXT lm = Medium Optic)                                                                                                                                                                                                                                                                                                                                                                                                                                                                                                                                                                                                                                                                                                                                                                                                                                                                                                                                                                                                                                                                                                       |
| Environment           | Indoor, Outdoor                                                                                                                                                                                                                                                                                                                                                                                                                                                                                                                                                                                                                                                                                                                                                                                                                                                                                                                                                                                                                                                                                                                                                                                       |
| Notes                 | We recommend using a connection system with a degree of protection greater than or equal to the degree of protection of the luminaire.                                                                                                                                                                                                                                                                                                                                                                                                                                                                                                                                                                                                                                                                                                                                                                                                                                                                                                                                                                                                                                                                |
| Technical description | Central body in extruded aluminum, end cap in die-cast<br>aluminum. Optics made with constant pitch between the<br>lenses to offer a homogeneous luminous flux even in case of<br>multiple lamps installed in a continuous line. High resistance<br>external coating applied with a double layer of epoxy powders<br>in accordance with the QUALICOAT standard. The first layer<br>of epoxy powder gives chemical and mechanical resistance, the<br>second finishing layer of polyester powder ensures resistance<br>to UV rays and atmospheric agents. The painted surfaces are<br>treated with alkaline and acidic washes, then rinsed with<br>demineralized water, subjected to a chemical conversion<br>treatment to protect against oxidation. Diffuser in extra clear<br>transparent glass, screen-printed and glued to ensure a<br>watertight seal. The installation of the product requires use of<br>steel brackets, to be ordered separately. Luminaire provided<br>with a length of approximately 1500 mm of outgoing neoprene<br>cable on one side. On request it is possible to provide<br>luminaires with loop-through connection for multiple<br>installation with continuity of line. |

DIMENSIONS