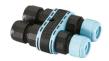

## Outgraze 48 L 900 mm . Accessories

Electrical

F1206000

F1205000

3/4 way terminal block 3 poles IP68 7-12 mm cables

2 way terminal block 3 poles IP68 7-12 mm cables