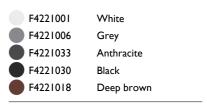

#### Structural

One pair of long rods L 200 mm.

One pair of short rods L 80 mm.