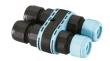

# Outgraze 48 L 600 mm . Accessories

Electrical

F1206000

F1205000

3/4 way terminal block 3 poles IP68 7-12 mm cables

2 way terminal block 3 poles IP68 7-12 mm cables