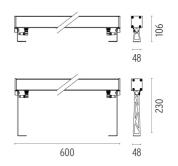

op-through connection for multiple<br>installation with continuity of line. |

# ELECTRICAL

| Transformer type         | Electronic |
|--------------------------|------------|
| Transformer availability | Included   |
| Transformer mounting     | Integral   |
| Emergency                | Without    |
| Voltage (V)              | 220/240    |
| voltage (v)              | 220/240    |

# PHYSICAL

| IK rating       | 06    |
|-----------------|-------|
| Aiming          | Fixed |
| Weight (kg)     | 2,55  |
| Number of heads | I     |



#### Outgraze 48 L 600 mm

designed by FLOS Outdoor

Luminaire for outdoor use for installation on the wall or ceiling with LED light source. Integrated 220/240V power source. Installation brackets, to be ordered separately. Dimmable version on request.





## CERTIFICATIONS





# FLOS



# Outgraze 48 L 600 mm . Accessories

#### Structural







One pair of long rods L 200 mm.

One pair of short rods L 80 mm.



#### Outgraze 48 L 600 mm

designed by FLOS Outdoor

Luminaire for outdoor use for installation on the wall or ceiling with LED light source. Integrated 220/240V power source. Installation brackets, to be ordered separately. Dimmable version on request.



DIMENSIONS



#### CERTIFICATIONS





# FLOS

# Outgraze 48 L 600 mm . Accessories

Electrical





F1206000

F1205000

3/4 way terminal block 3 poles IP68 7-12 mm cables

2 way terminal block 3 poles IP68 7-12 mm cables

# Outgraze 48 L 600 mm . Lamps



Power LED

Lamp category: LED Socket: Special base Lamp type: Power LED



## Outgraze 48 L 600 mm

designed by FLOS Outdo