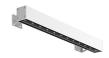

#### Outgraze 48 L 600 mm

designed by FLOS Outdoor

Luminaire for outdoor use for installation on the wall or ceiling with LED light source. Integrated 220/240V power source. Installation brackets, to be ordered separately. Dimmable version on request.

## Outgraze 48 L 600 mm

designed by FLOS Outdoor

Luminaire for outdoor use for installation on the wall or ceiling with LED light source. Integrated 220/240V power source. Installation brackets, to be ordered separately. Dimmable version on request.