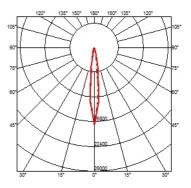

#### OUTGRAZE 48 L 600 MM

| Beam angle            | 14°                                                                                                                                                                                                                                                                                                                                                                                                                                                                                                                                                                                                                                                                                                                                                                                                                                                                                                                                                                                                                                                                                                                                                                                                   |
|-----------------------|-------------------------------------------------------------------------------------------------------------------------------------------------------------------------------------------------------------------------------------------------------------------------------------------------------------------------------------------------------------------------------------------------------------------------------------------------------------------------------------------------------------------------------------------------------------------------------------------------------------------------------------------------------------------------------------------------------------------------------------------------------------------------------------------------------------------------------------------------------------------------------------------------------------------------------------------------------------------------------------------------------------------------------------------------------------------------------------------------------------------------------------------------------------------------------------------------------|
| Mounting              | Ceiling surface, Wall surface                                                                                                                                                                                                                                                                                                                                                                                                                                                                                                                                                                                                                                                                                                                                                                                                                                                                                                                                                                                                                                                                                                                                                                         |
| Lamps description     | Power Led: 16W - 1680 lm ≠ *FIXT 1290 lm - 4000K/CRI 80 -<br>220-240V (*FIXT lm = Medium Optic)                                                                                                                                                                                                                                                                                                                                                                                                                                                                                                                                                                                                                                                                                                                                                                                                                                                                                                                                                                                                                                                                                                       |
| Environment           | Indoor, Outdoor                                                                                                                                                                                                                                                                                                                                                                                                                                                                                                                                                                                                                                                                                                                                                                                                                                                                                                                                                                                                                                                                                                                                                                                       |
| Notes                 | We recommend using a connection system with a degree of protection greater than or equal to the degree of protection of the luminaire.                                                                                                                                                                                                                                                                                                                                                                                                                                                                                                                                                                                                                                                                                                                                                                                                                                                                                                                                                                                                                                                                |
| Technical description | Central body in extruded aluminum, end cap in die-cast<br>aluminum. Optics made with constant pitch between the<br>lenses to offer a homogeneous luminous flux even in case of<br>multiple lamps installed in a continuous line. High resistance<br>external coating applied with a double layer of epoxy powders<br>in accordance with the QUALICOAT standard. The first layer<br>of epoxy powder gives chemical and mechanical resistance, the<br>second finishing layer of polyester powder ensures resistance<br>to UV rays and atmospheric agents. The painted surfaces are<br>treated with alkaline and acidic washes, then rinsed with<br>demineralized water, subjected to a chemical conversion<br>treatment to protect against oxidation. Diffuser in extra clear<br>transparent glass, screen-printed and glued to ensure a<br>watertight seal. The installation of the product requires use of<br>steel brackets, to be ordered separately. Luminaire provided<br>with a length of approximately 1500 mm of outgoing neoprene<br>cable on one side. On request it is possible to provide<br>luminaires with loop-through connection for multiple<br>installation with continuity of line. |