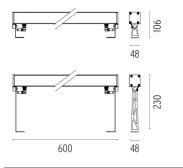

inaire for outdoor use for installation on the wall or ceiling with LED light source. Integrated 220/240V power source. Installation brackets, to be ordered separately. Dimmable version on request.



DIMENSIONS



#### CERTIFICATIONS





# FLOS

# Outgraze 48 L 600 mm . Accessories

Electrical





F1206000

F1205000

3/4 way terminal block 3 poles IP68 7-12 mm cables

2 way terminal block 3 poles IP68 7-12 mm cables

# Outgraze 48 L 600 mm . Lamps



Power LED

Lamp category: LED Socket: Special base Lamp type: Power LED



## Outgraze 48 L 600 mm

designed by FLOS Outdoor

Luminaire for outdoor use for installation on the wall or ceiling with LED light source. Integrated 220/240V power source. Installation brackets, to be ordered separately. Dimmable version on request.



DIMENSIONS



## CERTIFICATIONS