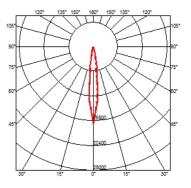

#### OUTGRAZE 48 L 600 MM

| Beam angle            | 14°                                                                                                                                                                                                                                                                                                                                                                                                                                                                                                                                                                                                                                                                                                                                                                                                                                                                                                                                                                                                                                                                                                                                                                                                   |
|-----------------------|-------------------------------------------------------------------------------------------------------------------------------------------------------------------------------------------------------------------------------------------------------------------------------------------------------------------------------------------------------------------------------------------------------------------------------------------------------------------------------------------------------------------------------------------------------------------------------------------------------------------------------------------------------------------------------------------------------------------------------------------------------------------------------------------------------------------------------------------------------------------------------------------------------------------------------------------------------------------------------------------------------------------------------------------------------------------------------------------------------------------------------------------------------------------------------------------------------|
| Mounting              | Ceiling surface, Wall surface                                                                                                                                                                                                                                                                                                                                                                                                                                                                                                                                                                                                                                                                                                                                                                                                                                                                                                                                                                                                                                                                                                                                                                         |
| Lamps description     | Power Led: 16W - 1680 lm ≠ *FIXT 1290 lm - 4000K/CRI 80 -<br>220-240V (*FIXT lm = Medium Optic)                                                                                                                                                                                                                                                                                                                                                                                                                                                                                                                                                                                                                                                                                                                                                                                                                                                                                                                                                                                                                                                                                                       |
| Environment           | Indoor, Outdoor                                                                                                                                                                                                                                                                                                                                                                                                                                                                                                                                                                                                                                                                                                                                                                                                                                                                                                                                                                                                                                                                                                                                                                                       |
| Notes                 | We recommend using a connection system with a degree of protection greater than or equal to the degree of protection of the luminaire.                                                                                                                                                                                                                                                                                                                                                                                                                                                                                                                                                                                                                                                                                                                                                                                                                                                                                                                                                                                                                                                                |
| Technical description | Central body in extruded aluminum, end cap in die-cast<br>aluminum. Optics made with constant pitch between the<br>lenses to offer a homogeneous luminous flux even in case of<br>multiple lamps installed in a continuous line. High resistance<br>external coating applied with a double layer of epoxy powders<br>in accordance with the QUALICOAT standard. The first layer<br>of epoxy powder gives chemical and mechanical resistance, the<br>second finishing layer of polyester powder ensures resistance<br>to UV rays and atmospheric agents. The painted surfaces are<br>treated with alkaline and acidic washes, then rinsed with<br>demineralized water, subjected to a chemical conversion<br>treatment to protect against oxidation. Diffuser in extra clear<br>transparent glass, screen-printed and glued to ensure a<br>watertight seal. The installation of the product requires use of<br>steel brackets, to be ordered separately. Luminaire provided<br>with a length of approximately 1500 mm of outgoing neoprene<br>cable on one side. On request it is possible to provide<br>luminaires with loop-through connection for multiple<br>installation with continuity of line. |

DIMENSIONS