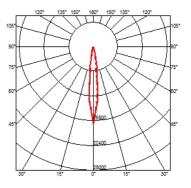

#### OUTGRAZE 48 L 600 MM

| Beam angle            | 14°                                                                                                                                                                                                                                                                                                                                                                                                                                                                                                                                                                                                                                                                                                                                                                                                                                                                                                                                                                                                                                                                                                                                                                                                   |
|-----------------------|-------------------------------------------------------------------------------------------------------------------------------------------------------------------------------------------------------------------------------------------------------------------------------------------------------------------------------------------------------------------------------------------------------------------------------------------------------------------------------------------------------------------------------------------------------------------------------------------------------------------------------------------------------------------------------------------------------------------------------------------------------------------------------------------------------------------------------------------------------------------------------------------------------------------------------------------------------------------------------------------------------------------------------------------------------------------------------------------------------------------------------------------------------------------------------------------------------|
| Mounting              | Ceiling surface, Wall surface                                                                                                                                                                                                                                                                                                                                                                                                                                                                                                                                                                                                                                                                                                                                                                                                                                                                                                                                                                                                                                                                                                                                                                         |
| Lamps description     | Power Led: 16W - 1680 lm ≠ *FIXT 1290 lm - 4000K/CRI 80 -<br>220-240V (*FIXT lm = Medium Optic)                                                                                                                                                                                                                                                                                                                                                                                                                                                                                                                                                                                                                                                                                                                                                                                                                                                                                                                                                                                                                                                                                                       |
| Environment           | Indoor, Outdoor                                                                                                                                                                                                                                                                                                                                                                                                                                                                                                                                                                                                                                                                                                                                                                                                                                                                                                                                                                                                                                                                                                                                                                                       |
| Notes                 | We recommend using a connection system with a degree of protection greater than or equal to the degree of protection of the luminaire.                                                                                                                                                                                                                                                                                                                                                                                                                                                                                                                                                                                                                                                                                                                                                                                                                                                                                                                                                                                                                                                                |
| Technical description | Central body in extruded aluminum, end cap in die-cast<br>aluminum. Optics made with constant pitch between the<br>lenses to offer a homogeneous luminous flux even in case of<br>multiple lamps installed in a continuous line. High resistance<br>external coating applied with a double layer of epoxy powders<br>in accordance with the QUALICOAT standard. The first layer<br>of epoxy powder gives chemical and mechanical resistance, the<br>second finishing layer of polyester powder ensures resistance<br>to UV rays and atmospheric agents. The painted surfaces are<br>treated with alkaline and acidic washes, then rinsed with<br>demineralized water, subjected to a chemical conversion<br>treatment to protect against oxidation. Diffuser in extra clear<br>transparent glass, screen-printed and glued to ensure a<br>watertight seal. The installation of the product requires use of<br>steel brackets, to be ordered separately. Luminaire provided<br>with a length of approximately 1500 mm of outgoing neoprene<br>cable on one side. On request it is possible to provide<br>luminaires with loop-through connection for multiple<br>installation with continuity of line. |