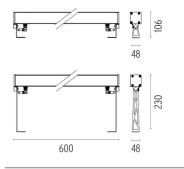

-------------|-------|
| Aiming          | Fixed |
| Weight (kg)     | 2,55  |
| Number of heads | I     |



#### Outgraze 48 L 600 mm

designed by FLOS Outdoor

Luminaire for outdoor use for installation on the wall or ceiling with LED light source. Integrated 220/240V power source. Installation brackets, to be ordered separately. Dimmable version on request.





## CERTIFICATIONS





# FLOS



# Outgraze 48 L 600 mm . Accessories

#### Structural







One pair of long rods L 200 mm.

One pair of short rods L 80 mm.



#### Outgraze 48 L 600 mm

designed by FLOS Outdoor

Luminaire for outdoor use for installation on the wall or ceiling with LED light source. Integrated 220/240V power source. Installation brackets, to be ordered separately. Dimmable version on request.



DIMENSIONS



#### CERTIFICATIONS





# FLOS

# Outgraze 48 L 600 mm . Accessories

Electrical





F1206000

F1205000

3/4 way terminal block 3 poles IP68 7-12 mm cables

2 way terminal block 3 poles IP68 7-12 mm cables

# Outgraze 48 L 600 mm . Lamps



Power LED

Lamp category: LED Socket: Special base Lamp type: Power LED



## Outgraze 48 L 600 mm

designed by FLOS Outdoor

Luminaire for outdoor use for installation on the wall or ceiling with LED light source. Integrated 220/240V power source. Installation brackets, to be ordered separately. Dimmable version on request.



DIMENSIONS



## CERTIFICATIONS