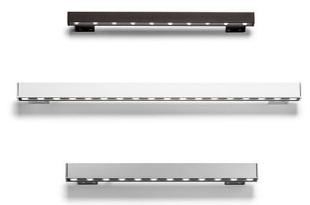

#### Outgraze 48 L 600 mm

designed by FLOS Outdoor

Luminaire for outdoor use for installation on the wall or ceiling with LED light source. Integrated 220/240V power source. Installation brackets, to be ordered separately. Dimmable version on request.

## Outgraze 48 L 600 mm

designed by FLOS Outdoor

Luminaire for outdoor use for installation on the wall or ceiling with LED light source. Integrated 220/240V power source. Installation brackets, to be ordered separately. Dimmable version on request.