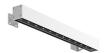

#### Outgraze 48 L 600 mm

designed by FLOS Outdoor

Luminaire for outdoor use for installation on the wall or ceiling with LED light source. Integrated 220/240V power source. Installation brackets, to be ordered separately. Dimmable version on request.

## Outgraze 48 L 600 mm

designed by FLOS Outdoor

Luminaire for outdoor use for installation on the wall or ceiling with LED light source. Integrated 220/240V power source. Installation brackets, to be ordered separately. Dimmable version on request.