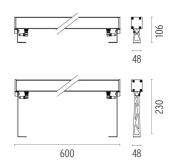

p-through connection for multiple<br>installation with continuity of line. |

## ELECTRICAL

| Transformer type         | Electronic |
|--------------------------|------------|
| Transformer availability | Included   |
| Transformer mounting     | Integral   |
| Emergency                | Without    |
| Voltage (V)              | 220/240    |
| voltage (v)              | 220/240    |

# PHYSICAL

| IK rating       | 06    |
|-----------------|-------|
| Aiming          | Fixed |
| Weight (kg)     | 2,55  |
| Number of heads | I     |



#### Outgraze 48 L 600 mm

designed by FLOS Outdoor

Luminaire for outdoor use for installation on the wall or ceiling with LED light source. Integrated 220/240V power source. Installation brackets, to be ordered separately. Dimmable version on request.





# CERTIFICATIONS





# FLOS



# Outgraze 48 L 600 mm . Accessories

#### Structural







One pair of long rods L 200 mm.

One pair of short rods L 80 mm.



#### Outgraze 48 L 600 mm

designed by FLOS Outdoor

Luminaire for outdoor use for installation on the wall or ceiling with LED light source. Integrated 220/240V power source. Installation brackets, to be ordered separately. Dimmable version on request.



DIMENSIONS



### CERTIFICATIONS





# FLOS

# Outgraze 48 L 600 mm . Accessories

Electrical





F1206000

F1205000

3/4 way terminal block 3 poles IP68 7-12 mm cables

2 way terminal block 3 poles IP68 7-12 mm cables

# Outgraze 48 L 600 mm . Lamps



Power LED

Lamp category: LED Socket: Special base Lamp type: Power LED



### Outgraze 48 L 600 mm

designed by FLOS Outdoo