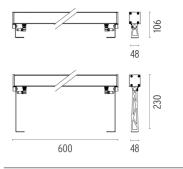

inaire for outdoor use for installation on the wall or ceiling with LED light source. Integrated 220/240V power source. Installation brackets, to be ordered separately. Dimmable version on request.



DIMENSIONS



### CERTIFICATIONS





# FLOS

# Outgraze 48 L 600 mm . Accessories

Electrical





F1206000

F1205000

3/4 way terminal block 3 poles IP68 7-12 mm cables

2 way terminal block 3 poles IP68 7-12 mm cables

# Outgraze 48 L 600 mm . Lamps



Power LED

Lamp category: LED Socket: Special base Lamp type: Power LED



### Outgraze 48 L 600 mm

designed by FLOS Outdoor

Luminaire for outdoor use for installation on the wall or ceiling with LED light source. Integrated 220/240V power source. Installation brackets, to be ordered separately. Dimmable version on request.



DIMENSIONS



# CERTIFICATIONS