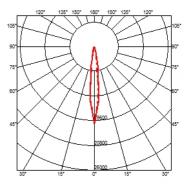

### OUTGRAZE 48 L 600 MM

| Beam angle            | 14°                                                                                                                                                                                                                                                                                                                                                                                                                                                                                                                                                                                                                                                                                                                                                                                                                                                                                                                                                                                                                                                                                                                                                                                                   |
|-----------------------|-------------------------------------------------------------------------------------------------------------------------------------------------------------------------------------------------------------------------------------------------------------------------------------------------------------------------------------------------------------------------------------------------------------------------------------------------------------------------------------------------------------------------------------------------------------------------------------------------------------------------------------------------------------------------------------------------------------------------------------------------------------------------------------------------------------------------------------------------------------------------------------------------------------------------------------------------------------------------------------------------------------------------------------------------------------------------------------------------------------------------------------------------------------------------------------------------------|
| Mounting              | Ceiling surface, Wall surface                                                                                                                                                                                                                                                                                                                                                                                                                                                                                                                                                                                                                                                                                                                                                                                                                                                                                                                                                                                                                                                                                                                                                                         |
| Lamps description     | Power Led: 16W - 1560 Im ≠ *FIXT 1198 Im - 3000K/CRI 80 -<br>220-240V (*FIXT Im = Medium Optic)                                                                                                                                                                                                                                                                                                                                                                                                                                                                                                                                                                                                                                                                                                                                                                                                                                                                                                                                                                                                                                                                                                       |
| Environment           | Indoor, Outdoor                                                                                                                                                                                                                                                                                                                                                                                                                                                                                                                                                                                                                                                                                                                                                                                                                                                                                                                                                                                                                                                                                                                                                                                       |
| Notes                 | We recommend using a connection system with a degree of protection greater than or equal to the degree of protection of the luminaire.                                                                                                                                                                                                                                                                                                                                                                                                                                                                                                                                                                                                                                                                                                                                                                                                                                                                                                                                                                                                                                                                |
| Technical description | Central body in extruded aluminum, end cap in die-cast<br>aluminum. Optics made with constant pitch between the<br>lenses to offer a homogeneous luminous flux even in case of<br>multiple lamps installed in a continuous line. High resistance<br>external coating applied with a double layer of epoxy powders<br>in accordance with the QUALICOAT standard. The first layer<br>of epoxy powder gives chemical and mechanical resistance, the<br>second finishing layer of polyester powder ensures resistance<br>to UV rays and atmospheric agents. The painted surfaces are<br>treated with alkaline and acidic washes, then rinsed with<br>demineralized water, subjected to a chemical conversion<br>treatment to protect against oxidation. Diffuser in extra clear<br>transparent glass, screen-printed and glued to ensure a<br>watertight seal. The installation of the product requires use of<br>steel brackets, to be ordered separately. Luminaire provided<br>with a length of approximately 1500 mm of outgoing neoprene<br>cable on one side. On request it is possible to provide<br>luminaires with loop-through connection for multiple<br>installation with continuity of line. |