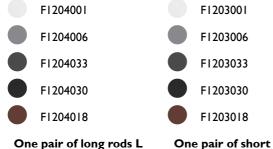

#### Structural

One pair of long rods L 200 mm.

One pair of short rods L 80 mm.