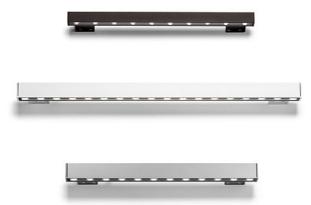

#### Outgraze 48 L 600 mm

designed by FLOS Outdoor

Luminaire for outdoor use for installation on the wall or ceiling with LED light source. Integrated 220/240V power source. Installation brackets, to be ordered separately. Dimmable version on request.

### Outgraze 48 L 600 mm

designed by FLOS Outdoor

Luminaire for outdoor use for installation on the wall or ceiling with LED light source. Integrated 220/240V power source. Installation brackets, to be ordered separately. Dimmable version on request.