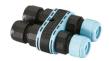

# Outgraze 48 L 600 mm . Accessories

Electrical

F1206000

F1205000

3/4 way terminal block 3 poles IP68 7-12 mm cables

2 way terminal block 3 poles IP68 7-12 mm cables