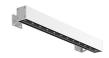

#### Outgraze 48 L 600 mm

designed by FLOS Outdoor

Luminaire for outdoor use for installation on the wall or ceiling with LED light source. Integrated 220/240V power source. Installation brackets, to be ordered separately. Dimmable version on request.

### Outgraze 48 L 600 mm

designed by FLOS Outdoor

Luminaire for outdoor use for installation on the wall or ceiling with LED light source. Integrated 220/240V power source. Installation brackets, to be ordered separately. Dimmable version on request.