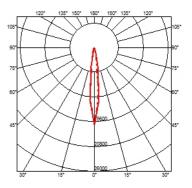

### OUTGRAZE 48 L 600 MM

| Beam angle            | 14°                                                                                                                                                                                                                                                                                                                                                                                                                                                                                                                                                                                                                                                                                                                                                                                                                                                                                                                                                                                                                                                                                                                                                                                                   |
|-----------------------|-------------------------------------------------------------------------------------------------------------------------------------------------------------------------------------------------------------------------------------------------------------------------------------------------------------------------------------------------------------------------------------------------------------------------------------------------------------------------------------------------------------------------------------------------------------------------------------------------------------------------------------------------------------------------------------------------------------------------------------------------------------------------------------------------------------------------------------------------------------------------------------------------------------------------------------------------------------------------------------------------------------------------------------------------------------------------------------------------------------------------------------------------------------------------------------------------------|
| Mounting              | Ceiling surface, Wall surface                                                                                                                                                                                                                                                                                                                                                                                                                                                                                                                                                                                                                                                                                                                                                                                                                                                                                                                                                                                                                                                                                                                                                                         |
| Lamps description     | Power Led: 16W - 1560 Im ≠ *FIXT 1198 Im - 3000K/CRI 80 -<br>220-240V (*FIXT Im = Medium Optic)                                                                                                                                                                                                                                                                                                                                                                                                                                                                                                                                                                                                                                                                                                                                                                                                                                                                                                                                                                                                                                                                                                       |
| Environment           | Indoor, Outdoor                                                                                                                                                                                                                                                                                                                                                                                                                                                                                                                                                                                                                                                                                                                                                                                                                                                                                                                                                                                                                                                                                                                                                                                       |
| Notes                 | We recommend using a connection system with a degree of protection greater than or equal to the degree of protection of the luminaire.                                                                                                                                                                                                                                                                                                                                                                                                                                                                                                                                                                                                                                                                                                                                                                                                                                                                                                                                                                                                                                                                |
| Technical description | Central body in extruded aluminum, end cap in die-cast<br>aluminum. Optics made with constant pitch between the<br>lenses to offer a homogeneous luminous flux even in case of<br>multiple lamps installed in a continuous line. High resistance<br>external coating applied with a double layer of epoxy powders<br>in accordance with the QUALICOAT standard. The first layer<br>of epoxy powder gives chemical and mechanical resistance, the<br>second finishing layer of polyester powder ensures resistance<br>to UV rays and atmospheric agents. The painted surfaces are<br>treated with alkaline and acidic washes, then rinsed with<br>demineralized water, subjected to a chemical conversion<br>treatment to protect against oxidation. Diffuser in extra clear<br>transparent glass, screen-printed and glued to ensure a<br>watertight seal. The installation of the product requires use of<br>steel brackets, to be ordered separately. Luminaire provided<br>with a length of approximately 1500 mm of outgoing neoprene<br>cable on one side. On request it is possible to provide<br>luminaires with loop-through connection for multiple<br>installation with continuity of line. |