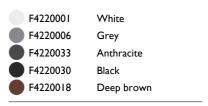

# Outgraze 48 L 600 mm . Accessories

Electrical

F1206000

F1205000

3/4 way terminal block 3 poles IP68 7-12 mm cables

2 way terminal block 3 poles IP68 7-12 mm cables