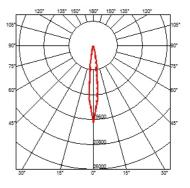

or multiple<br>installation with continuity of line. |

## ELECTRICAL

| Transformer type         | Electronic |
|--------------------------|------------|
| Transformer availability | Included   |
| Transformer mounting     | Integral   |
| Emergency                | Without    |
| Voltage (V)              | 220/240    |
| voltage (v)              | 220/240    |

# PHYSICAL

| IK rating       | 06    |
|-----------------|-------|
| Aiming          | Fixed |
| Weight (kg)     | 2,55  |
| Number of heads | I     |



#### Outgraze 48 L 600 mm

designed by FLOS Outdoor

Luminaire for outdoor use for installation on the wall or ceiling with LED light source. Integrated 220/240V power source. Installation brackets, to be ordered separately. Dimmable version on request.





# CERTIFICATIONS





# FLOS



# Outgraze 48 L 600 mm . Accessories

#### Structural







One pair of long rods L 200 mm.

One pair of short rods L 80 mm.



#### Outgraze 48 L 600 mm

designed by FLOS Outdoor

Luminaire for outdoor use for installation on the wall or ceiling with LED light source. Integrated 220/240V power source. Installation brackets, to be ordered separately. Dimmable version on request.



DIMENSIONS



### CERTIFICATIONS





# FLOS

# Outgraze 48 L 600 mm . Accessories

Electrical





F1206000

F1205000

3/4 way terminal block 3 poles IP68 7-12 mm cables

2 way terminal block 3 poles IP68 7-12 mm cables

# Outgraze 48 L 600 mm . Lamps



Power LED

Lamp category: LED Socket: Special base Lamp type: Power LED



### Outgraze 48 L 600 mm

designed by FLOS Outdoor

Luminaire for outdo