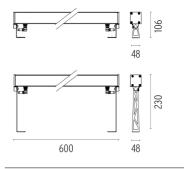

--------------|-------|
| Aiming          | Fixed |
| Weight (kg)     | 2,55  |
| Number of heads | I     |



#### Outgraze 48 L 600 mm

designed by FLOS Outdoor

Luminaire for outdoor use for installation on the wall or ceiling with LED light source. Integrated 220/240V power source. Installation brackets, to be ordered separately. Dimmable version on request.





# CERTIFICATIONS





# FLOS



# Outgraze 48 L 600 mm . Accessories

#### Structural







One pair of long rods L 200 mm.

One pair of short rods L 80 mm.



#### Outgraze 48 L 600 mm

designed by FLOS Outdoor

Luminaire for outdoor use for installation on the wall or ceiling with LED light source. Integrated 220/240V power source. Installation brackets, to be ordered separately. Dimmable version on request.



DIMENSIONS



### CERTIFICATIONS





# FLOS

# Outgraze 48 L 600 mm . Accessories

Electrical





F1206000

F1205000

3/4 way terminal block 3 poles IP68 7-12 mm cables

2 way terminal block 3 poles IP68 7-12 mm cables

# Outgraze 48 L 600 mm . Lamps



Power LED

Lamp category: LED Socket: Special base Lamp type: Power LED



### Outgraze 48 L 600 mm

designed by FLOS Outdoor

Luminaire for outdoor use for installation on the wall or ceiling with LED light source. Integrated 220/240V power source. Installation brackets, to be ordered separately. Dimmable version on request.



DIMENSIONS



# CERTIFICATIONS