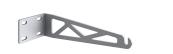

#### Structural

One pair of long rods L 200 mm.

One pair of short rods L 80 mm.