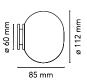

## Mini Glo-Ball Ceiling/Wall Mirror

by Jasper Morrison, 2002

Lamp for ceiling, wall or mirror providing diffused light. Diffuser consisting of an externally acidetched, hand blown, flashed opaline glass and of a white, injection-molded PPS threaded ring nut. Injection-molded PPS white mirror ring nut. MIRROR HOLE: ø 35 mm.

Mounting Mirror mounted

Indoor Environment Finish White Weight 0.3 Kg

1 x HSGS G9 20W 2700K Halopin Pro 200lm -RF19264 1 x LED G9 2,3W No Dim 3000K 200lm -RF25320 Light sources available

**Emergency** Without 230V Voltage

Power MAX 25W

Battery Νo Yes Supply included

Materials Glass

Colors F4194009 - White