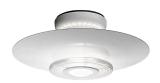

by Achille Castiglioni , 1982

Ceiling fixture providing reflected and diffused lighting. Gloss white powder-coated pressed aluminum reflector. Equipped with special pressed steel support providing a radial starburst pattern. Front shade consists of sand-blasted molded glass and a molded clear glass lens. Matte black painted die-cast aluminum ceiling fitting and gloss white powder-coated pressed aluminum rose.

Materials Aluminum, Glass

Colors F3801009 - White