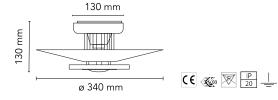

Ceiling

Environment Indoor
Finish White
Weight 1.5 Kg
Light sources available 1 x HSGS E27 105W 2700K 1980lm - RF19769

Mounting

Emergency Without

Voltage 220-250V

Power MAX 150W

Battery No Supply included Yes