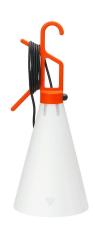

by Konstantin Grcic , 2000

Utility light fixture. Injection-molded tapered opaline polypropylene diffuser.

Hook/handle, also acting as cord winder, made of 10% talc-filled injection-molded polypropylene. Push button switch on handle.

Mounting Hand lamp Environment Indoor

Finish Black, Orange

Weight 0.7 Kg

Light sources available 1 x HSGSA E27 46W 2700K 700lm - RF23158 1 x LED E27 8,5W 2700K 806lm - RF25783

Emergency Without

Switching Push button switch on handle

220-250V Voltage Power MAX 60W

**Battery** Νo Supply included Yes

Cord Length 4850 mm Materials Polypropilene

Colors F3780002 - Orange F3780030 - Black

ø 220 mm