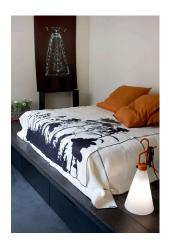

by Konstantin Grcic , 2000

Utility light fixture. Injection-molded tapered opaline polypropylene diffuser.

Hook/handle, also acting as cord winder, made of 10% talc-filled injection-molded polypropylene. Push button switch on handle.

Mounting Hand lamp Environment Indoor

Finish Black, Orange

Weight 0.7 Kg

Light sources available 1 x HSGSA E27 46W 2700K 700lm - RF23158 1 x LED E27 8,5W 2700K 806lm - RF25783

Emergency Without

Switching Push button switch on handle