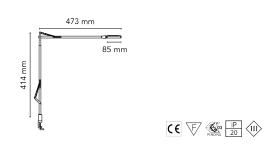

## Kelvin Edge Clamp

by Antonio Citterio , 2015

Adjustable table lamp providing direct light. Aluminium painted or chromed body, with die cast head, joints and forks, and extruded arms. Diffuser in photoengraved polycarbonate and aluminate on the perimeter. Edge Lighting technology light source. Optical switch sensor placed on the head that provide 3-step dimming function and color temperature adjustment at 2700K or 3200K. Power cord length 150 cm. Plug-in power supply with interchangeable plugs.

Mounting Clamp Environment Indoor

Finish White, Chrome, Black, Titanium

Weight 0,7 Kg

1 x EDGE LIGHTING 7W Dimmer K 2700/ 3200K CRI90 306lm Light sources available

Emergency Without

Switching Optical switch sensor placed on the head