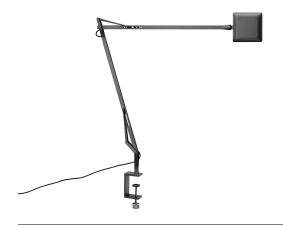

## Kelvin Edge Clamp

by Antonio Citterio , 2015

Adjustable table lamp providing direct light. Aluminium painted or chromed body, with die cast head, joints and forks, and extruded arms. Diffuser in photoengraved polycarbonate and aluminate on the perimeter. Edge Lighting technology light source. Optical switch sensor placed on the head that provide 3-step dimming function and color temperature adjustment at 2700K or 3200K. Power cord length 150 cm. Plug-in power supply with interchangeable plugs.

Mounting Clamp Environment Indoor

Finish White, Chrome, Black, Titanium

Weight 0,7 Kg

1 x EDGE LIGHTING 7W Dimmer K 2700/ 3200K CRI90 306lm Light sources available

Emergency Without

Switching Optical switch sensor placed on the head