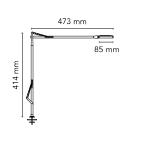

## Kelvin Edge Desk support (hidden cable)

by Antonio Citterio, 2015

Adjustable table lamp providing direct light. Aluminium painted or chromed body, with die cast head, joints and forks, and extruded arms. Diffuser in photoengraved polycarbonate and aluminate on the perimeter. Edge Lighting technology light source. Optical switch sensor placed on the head that provide 3-step dimming function and color temperature adjustment at 2700K or 3200K. Power cord length 150 cm. Plug-in power supply with interchangeable plugs.

CE F Sus P (III)

Mounting Desk support with hidden cable

Environment Indoor

Finish White, Chrome, Black, Titanium

Weight 0,6 Kg

1 x EDGE LIGHTING 7W Dimmer K 2700/ 3200K CRI90 306lm Light sources available