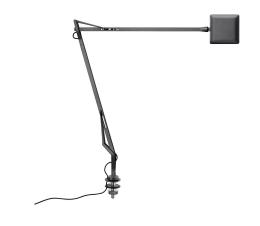

## Kelvin Edge Desk support (hidden cable)

by Antonio Citterio, 2015

Adjustable table lamp providing direct light. Aluminium painted or chromed body, with die cast head, joints and forks, and extruded arms. Diffuser in photoengraved polycarbonate and aluminate on the perimeter. Edge Lighting technology light source. Optical switch sensor placed on the head that provide 3-step dimming function and color temperature adjustment at 2700K or 3200K. Power cord length 150 cm. Plug-in power supply with interchangeable plugs.

CE F Sus P (III)

Mounting Desk support with hidden cable

Environment Indoor

Finish White, Chrome, Black, Titanium

Weight 0,6 Kg

1 x EDGE LIGHTING 7W Dimmer K 2700/ 3200K CRI90 306lm Light sources available