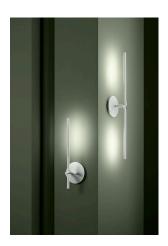

## **Lightspring Double**

by Ron Gilad, 2011

Wall mounted light fitting with indirect light. Injection molded diffuser in methacrylate with photo-engraved internal finish. The diffuser is fixed to the body by a nickel-plated neodymium magnet. The head is cast aluminium alloy. The wall attachment is injection molded in NYLON PA 6.6 white 20% fibreglass. The rose is in cast aluminium alloy. The body is in extruded calendered aluminium. The feed for the LEDs is located within the rose. Each head can be rotated 45° on its vertical axis. The components are finished with a spray paint. The paint is water-based and therefore eco-friendly.