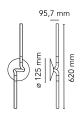

Mounting Wall
Environment Indoor
Weight 1.2 Kg

Light sources available

 $2 \times 14$  TOP LED 9W 3000K CRI80 568lm

Emergency Without
Voltage 220-240V
Power 4,5W
Battery No
Supply included Yes

Materials Aluminum, Methacrylate