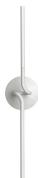

## **Lightspring Double**

by Ron Gilad, 2011

Wall mounted light fitting with indirect light. Injection molded diffuser in methacrylate with photo-engraved internal finish. The diffuser is fixed to the body by a nickel-plated neodymium magnet. The head is cast aluminium alloy. The wall attachment is injection molded in NYLON PA 6.6 white 20% fibreglass. The rose is in cast aluminium alloy. The body is in extruded calendered aluminium. The feed for the LEDs is located within the rose. Each head can be rotated 45° on its vertical axis. The components are finished with a spray paint. The paint is water-based and therefore eco-friendly.