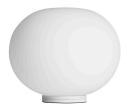

## Glo-Ball Basic Zero Switch

by Jasper Morrison & Jorge Herrera, 2009

Table/desk lamp providing diffused light. Diffuser consisting of an externally acidetched, hand blown, flashed opaline glass and a die-cast aluminum threaded ring nut with alodine plating finish. 30% fiberglass reinforced injection-molded polyamide base. Gray painted, die-cast aluminum diffuser support.