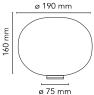

Table Mounting Environment Indoor Finish White Weight 1 Kg

Light sources available 1 x LED E14 8W Dim. T28 3000K 700lm -RF26565

Emergency Without 220-240V Voltage Power MAX 60W

Νo Battery Yes Supply included

1900 mm Cord Length

Materials Aluminum, Blown glass, Plastic

Colors F3331009 - White