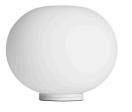

by Jasper Morrison & Jorge Herrera , 2009

Table/desk lamp providing diffused light. Diffuser consisting of an externally acidetched, hand blown, flashed opaline glass and a die-cast aluminum threaded ring nut with alodine plating finish. 30% fiberglass reinforced injection-molded polyamide base. Gray painted, die-cast aluminum diffuser support.On the cable there is the electronic dimmer which allows the regulation of light brightness.