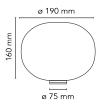

€ 🖓 💾 🗖

| Mounting                   | Table                                                                                                          |
|----------------------------|----------------------------------------------------------------------------------------------------------------|
| Environment                | Indoor                                                                                                         |
| Finish                     | White                                                                                                          |
| Weight                     | 1 Kg                                                                                                           |
| Light sources<br>available | 1 x LED E14 8W Dim. T28 3000K 700lm -<br>RF26565                                                               |
| Emergency                  | Without                                                                                                        |
| Switching                  | On the cable there is the electronic dimmer<br>which allows the regulation of light brightness<br>with a dial. |
| Voltage                    | 220-240V                                                                                                       |
| Power                      | MAX 60W                                                                                                        |
| Battery                    | No                                                                                                             |
| Supply included            | Yes                                                                                                            |
| Cord Length                | 1900 mm                                                                                                        |
| Materials                  | Aluminum, Blown glass, Plastic                                                                                 |
| Colors                     | F3330009 - White                                                                                               |