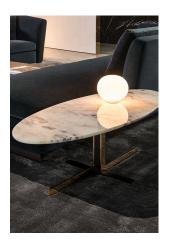

by Jasper Morrison & Jorge Herrera , 2009

Table/desk lamp providing diffused light. Diffuser consisting of an externally acidetched, hand blown, flashed opaline glass and a die-cast aluminum threaded ring nut with alodine plating finish. 30% fiberglass reinforced injection-molded polyamide base. Gray painted, die-cast aluminum diffuser support.On the cable there is the electronic dimmer which allows the regulation of light brightness.