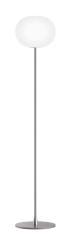

## Glo-Ball Floor 2

by Jasper Morrison, 1998

Floor lamp providing diffused light. Diffuser consisting of an externally acid-etched, hand blown, flashed opaline glass and a die-cast threaded ring nut with alodine plating finish. Gray painted high-thickness steel base and stem and die-cast aluminum diffuser support. On the cable there is the electronic dimmer which allows the regulation of light brightness.