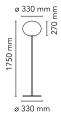

Mounting Floor
Environment Indoor
Finish matt silver
Weight 12.5 Kg
Light sources 1 x HSGS F

Light sources 1 x HSGS E27 150W 2900K 2870lm - RF20358 available 1 x LED E27 13W 3000K T38 1400lm - RF25535

Emergency Without