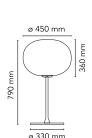

Mounting Table
Environment Indoor
Finish matt silver
Weight 12.2 Kg

Light sources 1 x HSGS E27 205W 3000K Halolux Ceram.Eco available 4200lm - RF19973

Emergency Without

Switching On the cable there is the electronic dimmer

which allows the regulation of light brightness

with a dial.

 Voltage
 220-240V

 Power
 MAX 250W

Battery No Supply included Yes

Cord Length 1900 mm

Materials Blown glass, Steel

Colors F3025000 - Matt silver