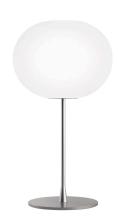

## Glo-Ball Table 2

by Jasper Morrison, 1998

Table/desk lamp providing diffused light. Diffuser consisting of an externally acid-etched, hand blown, flashed opaline glass and a die-cast threaded ring nut with alodine plating finish. Gray painted high-thickness steel base and stem and die-cast aluminum diffuser support. On the cable there is the electronic dimmer which allows the regulation of light brightness.