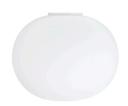

## **Glo-Ball Ceiling 1**

by Jasper Morrison , 1999

Ceiling mounted lamp providing diffused light. Diffuser consisting of an externally acidetched, hand blown, flashed opaline glass and of a die-cast aluminum threaded ring nut with alodine plating finish. 30% fiberglass reinforced injection-molded polyamide ceiling fitting; gray painted die-cast aluminum diffuser support.