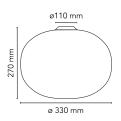

MountingCeilingEnvironmentIndoorFinishWhiteWeight2.5 Kg

Light sources 1 x HSGS E27 150W 2900K 2870lm - RF20358 available 1 x LED E27 13W 3000K T38 1400lm - RF25535

Emergency Without

Voltage 220-250V

Power MAX 150W