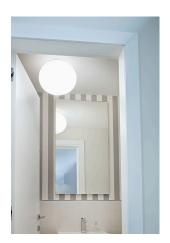

## **Glo-Ball Ceiling 1**

by Jasper Morrison , 1999

Ceiling mounted lamp providing diffused light. Diffuser consisting of an externally acidetched, hand blown, flashed opaline glass and of a die-cast aluminum threaded ring nut with alodine plating finish. 30% fiberglass reinforced injection-molded polyamide ceiling fitting; gray painted die-cast aluminum diffuser support.