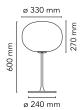

Table Mounting Indoor Environment Finish matt silver Weight 7 Kg

Light sources available

1 x HSGS E27 150W 2900K 2870lm - RF20358

Emergency Without

Switching On the cable there is the electronic dimmer

which allows the regulation of light brightness

with a dial.

Voltage 220-240V Power **MAX 150W** 

Νo **Battery** Supply included Yes

Cord Length 1900 mm

Materials Blown glass, Steel

Colors F3020000 - Matt silver