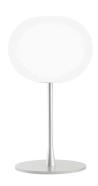

## Glo-Ball Table 1

by Jasper Morrison, 1998

Table/desk lamp providing diffused light. Diffuser consisting of an externally acid-etched, hand blown, flashed opaline glass and a die-cast threaded ring nut with alodine plating finish. Gray painted high-thickness steel base and stem and die-cast aluminum diffuser support. On the cable there is the electronic dimmer which allows the regulation of light brightness.