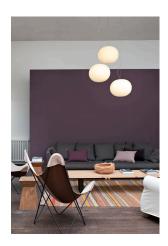

## **Glo-Ball Suspension 2 Eco**

by Jasper Morrison , 1998

Suspension lamp providing diffused light. Diffuser consisting of an externally acid-etched, hand blown, flashed opaline glass. Transparent, injection molded polycarbonate diffuser support. 30% fiberglass reinforced injection-molded polyamide rose; pressed and galvanized ceiling fitting. Steel suspension cable.