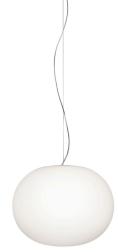

## **Glo-Ball Suspension 2 Eco**

by Jasper Morrison , 1998

Suspension lamp providing diffused light. Diffuser consisting of an externally acid-etched, hand blown, flashed opaline glass. Transparent, injection molded polycarbonate diffuser support. 30% fiberglass reinforced injection-molded polyamide rose; pressed and galvanized ceiling fitting. Steel suspension cable.

3700 mm 360 mm ø 450 mm

| Mounting                   | Pendant                                              |
|----------------------------|------------------------------------------------------|
| Environment                | Indoor                                               |
| Finish                     | White                                                |
| Weight                     | 5.6 Kg                                               |
| Light sources<br>available | 1 x FSMH G24q-4 42W 31-830 3000K 3200lm -<br>RF14594 |
| Emergency                  | Without                                              |
| Voltage                    | 220-240V                                             |
| Power                      | 42W                                                  |
| Battery                    | No                                                   |
| Supply included            | Yes                                                  |
| Cord Length                | 3700 mm                                              |
| Materials                  | Blown glass, Steel                                   |
| Colors                     | F3011061 - White                                     |