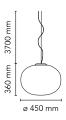

| Mounting                   | Pendant                                                                                                     |
|----------------------------|-------------------------------------------------------------------------------------------------------------|
| Environment                | Indoor                                                                                                      |
| Finish                     | White                                                                                                       |
| Weight                     | 5.6 Kg                                                                                                      |
| Light sources<br>available | 1 x HSGS E27 205W 3000K Halolux Ceram.Eco<br>4200lm - RF19973<br>1 x LED E27 A65 21W 3000K 2452lm - RF26998 |
| Emergency                  | Without                                                                                                     |
| Voltage                    | 220-240V                                                                                                    |
| Power                      | MAX 250W                                                                                                    |
| Battery                    | No                                                                                                          |
| Supply included            | Yes                                                                                                         |
| Cord Length                | 3700 mm                                                                                                     |
| Materials                  | Blown glass, Steel                                                                                          |
| Colors                     | F3010061 - White                                                                                            |