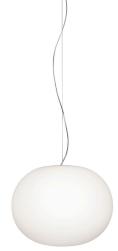

## **Glo-Ball Suspension 2**

by Jasper Morrison , 1998

Suspension lamp providing diffused light. Diffuser consisting of an externally acid-etched, hand blown, flashed opaline glass. Transparent, injection molded polycarbonate diffuser support. 30% fiberglass reinforced injection-molded polyamide rose; pressed and galvanized ceiling fitting. Steel suspension cable.