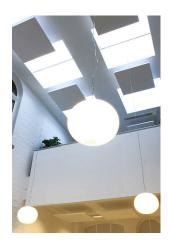

## **Glo-Ball Suspension 1**

by Jasper Morrison, 1998

Suspension lamp providing diffused light. Diffuser consisting of an externally acid-etched, hand blown, flashed opaline glass. Gloss white painted pressed steel diffuser support. 30% fiberglass reinforced injection-molded polyamide rose; pressed and galvanized ceiling fitting. Steel suspension cable.