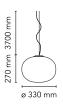

Battery No Supply included Yes

Cord Length 3700 mm

Materials Blown glass, Steel

Colors F3005061 - White