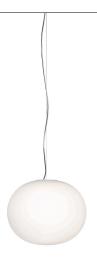

## **Glo-Ball Suspension 1**

by Jasper Morrison, 1998

Suspension lamp providing diffused light. Diffuser consisting of an externally acid-etched, hand blown, flashed opaline glass. Gloss white painted pressed steel diffuser support. 30% fiberglass reinforced injection-molded polyamide rose; pressed and galvanized ceiling fitting. Steel suspension cable.