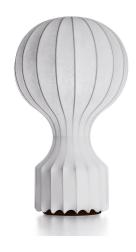

## Gatto

by Achille & Pier Giacomo Castiglioni, 1960

Table lamp providing diffused light. White powder coated internal steel structure sprayed with a unique "cocoon" resin to create the diffuser which is then protected by a transparent sprayed on finish. On the cable there is the electronic dimmer which allows the regulation of light brightness.

Ø 385 mm

MountingTableEnvironmentIndoorFinishCocoonWeight2.3 Kg

Emergency Without

Switching On the cable there is the electronic dimmer

which allows the regulation of light brightness

with a dial.

Voltage 220-240V Power MAX 60W

Battery No Supply included Yes

Cord Length 1800 mm

Materials Cocoon resin, Steel

Colors F2601009 - Cocoon