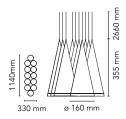

| Mounting                   | Pendant                                              |
|----------------------------|------------------------------------------------------|
| Environment                | Indoor                                               |
| Finish                     | Glass                                                |
| Weight                     | 14.3 Kg                                              |
| Light sources<br>available | 12 x LED E14 4W No Dim. 2700K R50 360lm -<br>RF25318 |
| Emergency                  | Without                                              |
| Voltage                    | 220-250V                                             |
| Power                      | 12x MAX 40W                                          |
| Battery                    | No                                                   |
| Supply included            | Yes                                                  |
| Cord Length                | 2660 mm                                              |
| Materials                  | Glass, Silicone, Steel                               |
| Colors                     | F2413000 - Glass                                     |