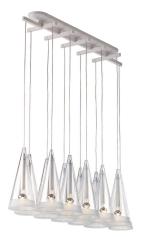

## Fucsia 12

by Achille Castiglioni , 1996

CE 🕼 🖓 📙

Suspension lamp providing direct light. 12 hand blown glass conical diffusers with sandblasted edges. Injection-molded, opaline silicone diffuser protection rings. White powder-coated tubular steel bodies. Ceiling rose assembly consisting of 12 extruded aluminum arms and 30% fiberglass reinforced, injection molded polyamide side plugs. Pressed and galvanized steel ceiling fitting.