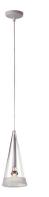

## Fucsia 1

by Achille Castiglioni , 1996

Suspension lamp providing direct light. 1 hand blown glass conical diffuser with sandblasted edge. Injection-molded, opaline silicone diffuser protection ring. Gloss white powder-coated tubular steel body. Rose assembly consisting of ceiling fitting and 30% fiberglass reinforced polyamide cover, both injectionmolded.

355 mm 2660 mm ø 160 mm

| Mounting                   | Pendant                                             |
|----------------------------|-----------------------------------------------------|
| Environment                | Indoor                                              |
| Finish                     | Glass                                               |
| Weight                     | 1 Kg                                                |
| Light sources<br>available | 1 x LED E14 4W No Dim. 2700K R50 360lm -<br>RF25318 |
| Emergency                  | Without                                             |
| Voltage                    | 220-250V                                            |
| Power                      | MAX 40W                                             |
| Battery                    | No                                                  |
| Supply included            | Yes                                                 |
| Cord Length                | 2660 mm                                             |
| Materials                  | Glass, Silicone, Steel                              |
| Colors                     | F2410000 - Glass                                    |