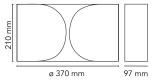

| Mounting                   | Wall                                                                                                                                                               |
|----------------------------|--------------------------------------------------------------------------------------------------------------------------------------------------------------------|
| Environment                | Indoor                                                                                                                                                             |
| Finish                     | White, Chrome, Glossy black                                                                                                                                        |
| Weight                     | 3.7 Kg                                                                                                                                                             |
| Light sources<br>available | 2 x HSGSA E27 46W 2700K 700lm - RF23158<br>2 x HSGS E27 70W 2800K 1180lm - RF20405<br>2 x LED E27 8W 2700K 740lm - RF25323<br>2 x LED E27 8W 3000K 740lm - RF25317 |
| Emergency                  | Without                                                                                                                                                            |
| Voltage                    | 220-250V                                                                                                                                                           |
| Power                      | 2x MAX 100W                                                                                                                                                        |
| Battery                    | No                                                                                                                                                                 |
| Supply included            | Yes                                                                                                                                                                |
| Materials                  | Steel                                                                                                                                                              |
| Colors                     | <ul> <li>F2400009 - White</li> <li>F2400057 - Chrome</li> <li>F2400030 - Shiny black</li> </ul>                                                                    |