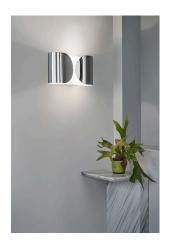

## **Foglio** by Tobia Scarpa , 1966

Wall lamp providing direct/indirect/partially diffused light. Wall fitting in powder-painted polished white pressed steel. Diffuser in powder-painted polished. Two nylon injection molded white lamp holder supports.