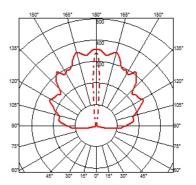

#### **FENESTRA**

**Beam angle** 151° **Mounting** Floor

**Lamps description** Power Led: 5,5W - 304 lm ≠ FIXT 183 lm - 3000K/CRI 80 - 100-240V

**Environment** Indoor, Outdoor

Notes We recommend using a connection system with a degree of