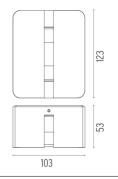

d by FLOS Outdoor

Luminaire for outdoor use for installation in a window compartment with LED light source. Integrated 100/240V power source. Equipped with an 1000 mm section of outgoing neoprene cable.

F2261001 White
F2261006 Grey
F2261033 Anthracite
F2261030 Black
F2261018 Deep brown

## **DIMENSIONS**



## **CERTIFICATIONS**













# FLOS



# Fenestra . Lamps



## **Power LED**

Lamp category:

LED

Socket:

Special base

Lamp type:

Power LED



## **Fenestra**

# designed by FLOS Outdoor

Luminaire for outdoor use for installation in a window compartment with LED light source. Integrated 100/240V power source. Equipped with an 1000 mm section of outgoing neoprene cable.

F2261001 White
F2261006 Grey
F2261033 Anthracite
F2261030 Black
F2261018 Deep brown

## **DIMENSIONS**



# **CERTIFICATIONS**