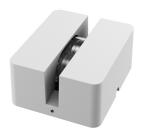

## designed by FLOS Outdoor

Luminaire for outdoor use for installation in a window compartment with LED light source. Integrated 100/240V power source. Equipped with an 1000 mm section of outgoing neoprene cable.

# designed by FLOS Outdoor

Luminaire for outdoor use for installation in a window compartment with LED light source. Integrated 100/240V power source. Equipped with an 1000 mm section of outgoing neoprene cable.