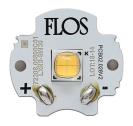

# Fenestra . Lamps

## **Power LED**

Lamp category:

LED

Socket:

Special base

Lamp type:

Power LED