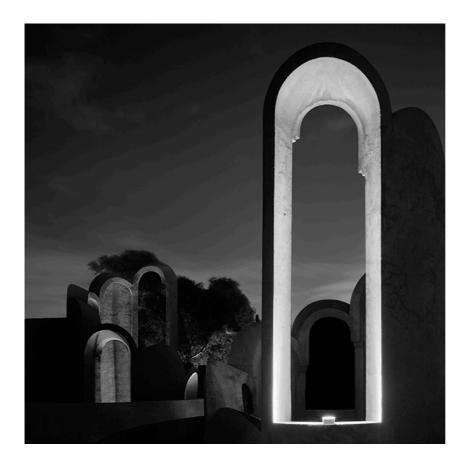

## designed by FLOS Outdoor

Luminaire for outdoor use for installation in a window compartment with LED light source. Integrated 100/240V power source. Equipped with an 1000 mm section of outgoing neoprene cable.

# designed by FLOS Outdoor

Luminaire for outdoor use for installation in a window compartment with LED light source. Integrated 100/240V power source. Equipped with an 1000 mm section of outgoing neoprene cable.