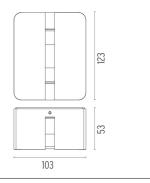

d excellent color uniformity. UV-stabilized polycarbonate diffuser, silicone seal. Each luminaire is equipped with a mechanical adjustment system to compensate for the inclination of the sills, and to allow the correct orientation of the luminous beam.



Transformer type Electronic
Transformer availability Inclusi
Transformer mounting Integral
Emergency Without
Voltage (V) 100/240

#### **PHYSICAL**

IK rating08AimingFixedWeight (kg)0,70Number of headsI



#### **Fenestra**

## designed by FLOS Outdoor

Luminaire for outdoor use for installation in a window compartment with LED light source. Integrated 100/240V power source. Equipped with an 1000 mm section of outgoing neoprene cable.

F2261001 White
F2261006 Grey
F2261033 Anthracite
F2261030 Black
F2261018 Deep brown

## **DIMENSIONS**



## **CERTIFICATIONS**













# FLOS



# Fenestra . Lamps



## **Power LED**

Lamp category:

LED

Socket:

Special base

Lamp type:

Power LED



## **Fenestra**

# designed by FLOS Outdoor

Luminaire for outdoor use for installation in a window compartment with LED light source. Integrated 100/240V power source. Equipped with an 1000 mm section of outgoing neoprene cable.

F2261001 White
F2261006 Grey
F2261033 Anthracite
F2261030 Black
F2261018 Deep brown

## **DIMENSIONS**



# **CERTIFICATIONS**